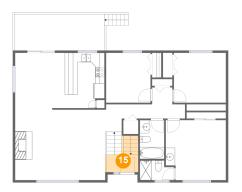

Dimensions: 6'9" x 3'9" Area: 41 sq. ft

**Counted as Living Area:** 

Yes

Heated: Yes Finished: Yes Enclosed: Yes Contiguous:

Yes

Permitted: Yes Wet Space: No Addition: No Conversion: No