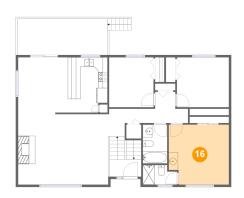

#### 16 Floor 2 - Primary Bedroom

Dimensions: 12'10" x 12'10"

Area: 158 sq. ft

Counted as Living Area:

Yes

Heated: Yes Finished: Yes Enclosed: Yes

Contiguous: Yes

Permitted: Yes Wet Space: No Addition: No Conversion: No