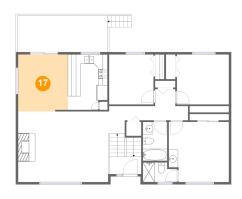

### Floor 2 - Dining Area

Dimensions: 10'8" x 12'2"

**Area**: 128 sq. ft

Counted as Living Area:

Yes

Heated: Yes Finished: Yes Enclosed: Yes Contiguous:

Yes