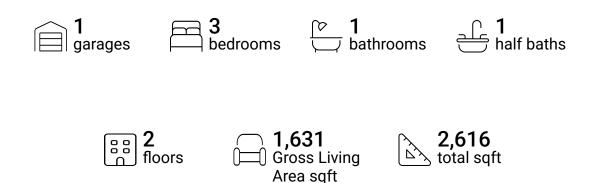

#### **Property Summary**







#### **Room Dimensions**

Floor 1 Total sqft: 1178 Living area: 343

| # | Room name   | Dimensions    | Area (sqft) | Counted as Living Area |
|---|-------------|---------------|-------------|------------------------|
| 1 | Hall        | 8'9" x 3'10"  | 34 sq. ft   | Yes                    |
| 2 | Room        | 9'4" x 11'3"  | 105 sq. ft  | No                     |
| 3 | Family Room | 16'3" x 13'0" | 211 sq. ft  | Yes                    |
| 4 | Utility     | 6'7" x 13'0"  | 86 sq. ft   | No                     |
| 5 | Garage      | 21'6" x 24'6" | 510 sq. ft  | No                     |
| 6 | Hall        | 4'6" x 3'5"   | 53 sq. ft   | Yes                    |
| 7 | Room        | 8'9" x 7'0"   | 61 sq. ft   | No                     |





#### **Room Dimensions**

Floor 2 Total sqft: