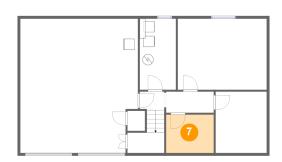

#### Floor 1 - Room

Dimensions: 8'9" x 7'0"

Area: 61 sq. ft

Counted as Living Area: No

Heated: Yes Finished: No Enclosed: Yes Contiguous: Yes Permitted: Yes Wet Space: No Addition: No Conversion: No