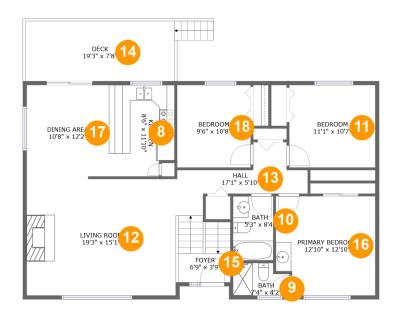

#### **Room Dimensions**

Floor 2 Total sqft: 1438 Living area: 1288

| #  | Room name       | Dimensions      | Area (sqft) | Counted as Living Area |
|----|-----------------|-----------------|-------------|------------------------|
| 8  | Kitchen         | 8'6" x 11'10"   | 96 sq. ft   | Yes                    |
| 9  | Bath            | 7'4" x 4'2"     | 28 sq. ft   | Yes                    |
| 10 | Bath            | 5'3" x 8'4"     | 43 sq. ft   | Yes                    |
| 11 | Bedroom         | 11'1" x 10'7"   | 119 sq. ft  | Yes                    |
| 12 | Living Room     | 19'3" x 15'1"   | 290 sq. ft  | Yes                    |
| 13 | Hall            | 17'1" x 5'10"   | 95 sq. ft   | Yes                    |
| 14 | Deck            | 19'3" x 7'8"    | 150 sq. ft  | No                     |
| 15 | Foyer           | 6'9" x 3'9"     | 41 sq. ft   | Yes                    |
| 16 | Primary Bedroom | 12'10" x 12'10" | 158 sq. ft  | Yes                    |
| 17 | Dining Area     | 10'8" x 12'2"   | 128 sq. ft  | Yes                    |
| 18 | Bedroom         | 9'6" x 10'8"    | 101 sq. ft  | Yes                    |

#### Floor 2 - Kitchen

Dimensions: 8'6" x 11'10"

Area: 96 sq. ft

Counted as Living Area:

Yes

Heated: Yes Finished: Yes Enclosed: Yes Contiguous: Yes

Dimensions: 7'4" x 4'2" Area: 28 sq. ft

Counted as Living Area:

Yes

Heated: Yes Finished: Yes Enclosed: Yes Contiguous:

Yes

Permitted: Yes Wet Space: Yes Addition: No Conversion: No

#### Floor 2 - Bath

Dimensions: 5'3" x 8'4"

Area: 43 sq. ft

Counted as Living Area:

Yes

Heated: Yes Finished: Yes Enclosed: Yes Contiguous:

Yes

Permitted: Yes Wet Space: Yes Addition: No Conversion: No

#### Floor 2 - Bedroom

Dimensions: 11'1" x 10'7"

**Area:** 119 sq. ft

Counted as Living Area:

Yes

Heated: Yes Finished: Yes Enclosed: Yes Contiguous: Yes

### 12 Floor 2 - Living Room

**Dimensions**: 19'3" x 15'1" **Area**: 290 sg. ft

Counted as Living Area:

Yes

Heated: Yes Finished: Yes Enclosed: Yes Contiguous:

Yes

Permitted: Yes Wet Space: No Addition: No Conversion: No

#### 1 Floor 2 - Hall

**Dimensions:** 17'1" x 5'10"

Area: 95 sq. ft

Counted as Living Area:

Yes

Heated: Yes Finished: Yes Enclosed: Yes

**Contiguous:** 

Yes

#### 4 Floor 2 - Deck

Dimensions: 19'3" x 7'8"

Area: 150 sq. ft

Counted as Living Area: No

Finished: Yes
rea: No Enclosed: No
Contiguous: Yes
Permitted: Yes
Wet Space: No
Addition: No
Conversion: No

Heated: No

Dimensions: 6'9" x 3'9" Area: 41 sq. ft

**Counted as Living Area:** 

Yes

Heated: Yes Finished: Yes Enclosed: Yes Contiguous:

Yes

Permitted: Yes Wet Space: No Addition: No Conversion: No

#### 16 Floor 2 - Primary Bedroom

Dimensions: 12'10" x 12'10"

Area: 158 sq. ft

Counted as Living Area:

Yes

Heated: Yes Finished: Yes Enclosed: Yes

Contiguous: Yes

Permitted: Yes Wet Space: No Addition: No Conversion: No

### Floor 2 - Dining Area

Dimensions: 10'8" x 12'2"

**Area**: 128 sq. ft

Counted as Living Area:

Yes

Heated: Yes Finished: Yes Enclosed: Yes Contiguous:

Yes

#### Floor 2 - Bedroom

**Dimensions:** 9'6" x 10'8" **Area:** 101 sq. ft

Counted as Living Area:

Yes

Heated: Yes Finished: Yes Enclosed: Yes Contiguous:

Yes