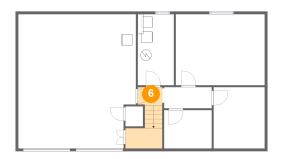

Area: 510 sq. ft

Counted as Living Area: No

Heated: No Finished: No Enclosed: Yes Contiguous: Yes Permitted: Yes Wet Space: No Addition: No Conversion: No

6 Floor 1 - Hall

Dimensions: 4'6" x 3'5" Area: 53 sq. ft

Counted as Living Area:

Yes

Heated: Yes Finished: Yes Enclosed: Yes Contiguous:

Yes

Permitted: Yes Wet Space: No Addition: No Conversion: No