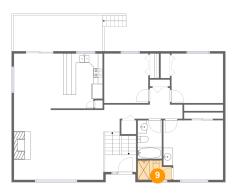

Yes

Heated: Yes Finished: Yes Enclosed: Yes Contiguous:

Yes

Permitted: Yes Wet Space: Yes Addition: No Conversion: No

#### Floor 2 - Bath

Dimensions: 5'3" x 8'4"

Area: 43 sq. ft

Counted as Living Area:

Yes

Heated: Yes Finished: Yes Enclosed: Yes Contiguous:

Yes

Permitted: Yes Wet Space: Yes Addition: No Conversion: No