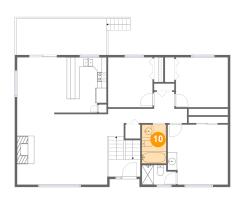

#### 1 Floor 2 - Hall

**Dimensions:** 17'1" x 5'10"

Area: 95 sq. ft

Counted as Living Area:

Yes

Heated: Yes Finished: Yes Enclosed: Yes

**Contiguous:** 

Yes

Permitted: Yes Wet Space: No Addition: No Conversion: No