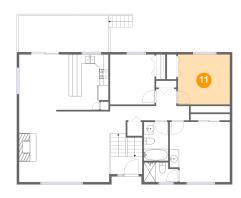

#### Floor 2 - Bedroom

Dimensions: 11'1" x 10'7"

**Area:** 119 sq. ft

Counted as Living Area:

Yes

Heated: Yes Finished: Yes Enclosed: Yes Contiguous: Yes