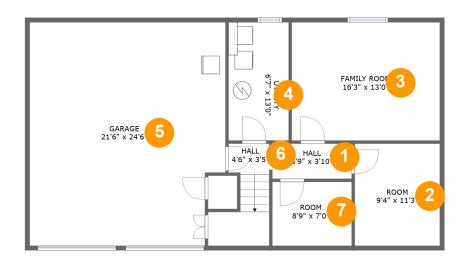

#### **Room Dimensions**

Floor 1 Total sqft: 1178 Living area: 343

| # | Room name   | Dimensions    | Area (sqft) | Counted as Living Area |
|---|-------------|---------------|-------------|------------------------|
| 1 | Hall        | 8'9" x 3'10"  | 34 sq. ft   | Yes                    |
| 2 | Room        | 9'4" x 11'3"  | 105 sq. ft  | No                     |
| 3 | Family Room | 16'3" x 13'0" | 211 sq. ft  | Yes                    |
| 4 | Utility     | 6'7" x 13'0"  | 86 sq. ft   | No                     |
| 5 | Garage      | 21'6" x 24'6" | 510 sq. ft  | No                     |
| 6 | Hall        | 4'6" x 3'5"   | 53 sq. ft   | Yes                    |
| 7 | Room        | 8'9" x 7'0"   | 61 sq. ft   | No                     |

• Floor 1 - Hall

Dimensions: 8'9" x 3'10" Area: 34 sq. ft

Counted as Living Area:

Yes

Heated: Yes Finished: Yes Enclosed: Yes Contiguous:

Yes

Permitted: Yes Wet Space: No Addition: No Conversion: No

#### 2 Floor 1 - Room

**Dimensions**: 9'4" x 11'3"

Area: 105 sq. ft

Counted as Living Area: No

Heated: Yes Finished: No Enclosed: Yes Contiguous: Yes Permitted: Yes Wet Space: No Addition: No Conversion: No

Floor 1 - Family Room

Dimensions: 16'3" x 13'0" Area: 211 sq. ft

Counted as Living Area:

Yes

Heated: Yes Finished: Yes Enclosed: Yes Contiguous:

Yes

Permitted: Yes Wet Space: No Addition: No Conversion: No

4 Floor 1 - Utility

**Dimensions**: 6'7" x 13'0"

Area: 86 sq. ft

Counted as Living Area: No

Heated: Yes Finished: No Enclosed: Yes Contiguous: Yes Permitted: Yes Wet Space: No Addition: No Conversion: No

5 Floor 1 - Garage

Dimensions: 21'6" x 24'6"

Area: 510 sq. ft

Counted as Living Area: No

Heated: No Finished: No Enclosed: Yes Contiguous: Yes Permitted: Yes Wet Space: No Addition: No Conversion: No

6 Floor 1 - Hall

Dimensions: 4'6" x 3'5" Area: 53 sq. ft

Counted as Living Area:

Yes

Heated: Yes Finished: Yes Enclosed: Yes Contiguous:

Yes

Permitted: Yes Wet Space: No Addition: No Conversion: No

#### Floor 1 - Room

Dimensions: 8'9" x 7'0"

Area: 61 sq. ft

Counted as Living Area: No

Heated: Yes Finished: No Enclosed: Yes Contiguous: Yes Permitted: Yes Wet Space: No Addition: No Conversion: No