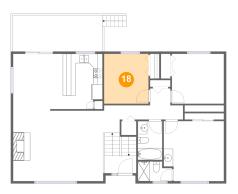

#### Floor 2 - Bedroom

**Dimensions:** 9'6" x 10'8" **Area:** 101 sq. ft

Counted as Living Area:

Yes

Heated: Yes Finished: Yes Enclosed: Yes Contiguous:

Yes