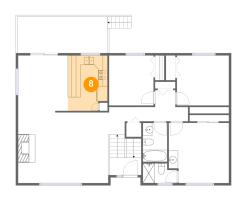

#### Floor 2 - Kitchen

Dimensions: 8'6" x 11'10"

Area: 96 sq. ft

Counted as Living Area:

Yes

Heated: Yes Finished: Yes Enclosed: Yes Contiguous: Yes

Dimensions: 7'4" x 4'2" Area: 28 sq. ft

Counted as Living Area: