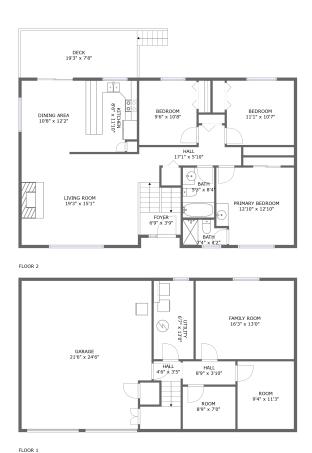

#### **Room Dimensions**

Floor 2 Total sqft: 1438 Living area: 1288

| #  | Room name       | Dimensions      | Area (sqft) | Counted as Living Area |
|----|-----------------|-----------------|-------------|------------------------|
| 8  | Kitchen         | 8'6" x 11'10"   | 96 sq. ft   | Yes                    |
| 9  | Bath            | 7'4" x 4'2"     | 28 sq. ft   | Yes                    |
| 10 | Bath            | 5'3" x 8'4"     | 43 sq. ft   | Yes                    |
| 11 | Bedroom         | 11'1" x 10'7"   | 119 sq. ft  | Yes                    |
| 12 | Living Room     | 19'3" x 15'1"   | 290 sq. ft  | Yes                    |
| 13 | Hall            | 17'1" x 5'10"   | 95 sq. ft   | Yes                    |
| 14 | Deck            | 19'3" x 7'8"    | 150 sq. ft  | No                     |
| 15 | Foyer           | 6'9" x 3'9"     | 41 sq. ft   | Yes                    |
| 16 | Primary Bedroom | 12'10" x 12'10" | 158 sq. ft  | Yes                    |
| 17 | Dining Area     | 10'8" x 12'2"   | 128 sq. ft  | Yes                    |
| 18 | Bedroom         | 9'6" x 10'8"    | 101 sq. ft  | Yes                    |

#### Floor 2 - Kitchen

Dimensions: 8'6" x 11'10"

Area: 96 sq. ft

Counted as Living Area:

Yes

Heated: Yes Finished: Yes Enclosed: Yes Contiguous: Yes

Dimensions: 7'4" x 4'2" Area: 28 sq. ft

Counted as Living Area:

Yes

Heated: Yes Finished: Yes Enclosed: Yes Contiguous:

Yes

Permitted: Yes Wet Space: Yes Addition: No Conversion: No

#### Floor 2 - Bath

Dimensions: 5'3" x 8'4"

Area: 43 sq. ft

Counted as Living Area:

Yes

Heated: Yes Finished: Yes Enclosed: Yes Contiguous:

Yes

Permitted: Yes Wet Space: Yes Addition: No Conversion: No

#### Floor 2 - Bedroom

Dimensions: 11'1" x 10'7"

**Area:** 119 sq. ft

Counted as Living Area:

Yes

Heated: Yes Finished: Yes Enclosed: Yes Contiguous: Yes

### 12 Floor 2 - Living Room

**Dimensions**: 19'3" x 15'1" **Area**: 290 sg. ft

Counted as Living Area:

Yes

Heated: Yes Finished: Yes Enclosed: Yes Contiguous:

Yes

Permitted: Yes Wet Space: No Addition: No Conversion: No

#### 1 Floor 2 - Hall

**Dimensions:** 17'1" x 5'10"

Area: 95 sq. ft

Counted as Living Area:

Yes

Heated: Yes Finished: Yes Enclosed: Yes

**Contiguous:** 

Yes

#### 4 Floor 2 - Deck

Dimensions: 19'3" x 7'8"

Area: 150 sq. ft

Counted as Living Area: No

Finished: Yes
rea: No Enclosed: No
Contiguous: Yes
Permitted: Yes
Wet Space: No
Addition: No
Conversion: No

Heated: No

Dimensions: 6'9" x 3'9" Area: 41 sq. ft

**Counted as Living Area:** 

Yes

Heated: Yes Finished: Yes Enclosed: Yes Contiguous:

Yes

Permitted: Yes Wet Space: No Addition: No Conversion: No

#### 16 Floor 2 - Primary Bedroom

Dimensions: 12'10" x 12'10"

Area: 158 sq. ft

Counted as Living Area:

Yes

Heated: Yes Finished: Yes Enclosed: Yes

Contiguous: Yes

Permitted: Yes Wet Space: No Addition: No Conversion: No

### Floor 2 - Dining Area

Dimensions: 10'8" x 12'2"

**Area**: 128 sq. ft

Counted as Living Area:

Yes

Heated: Yes Finished: Yes Enclosed: Yes Contiguous:

Yes

#### Floor 2 - Bedroom

**Dimensions:** 9'6" x 10'8" **Area:** 101 sq. ft

Counted as Living Area:

Yes

Heated: Yes Finished: Yes Enclosed: Yes Contiguous:

Yes