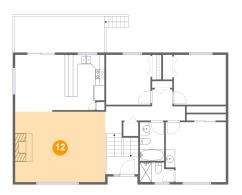

### 12 Floor 2 - Living Room

**Dimensions**: 19'3" x 15'1" **Area**: 290 sg. ft

Counted as Living Area:

Yes

Heated: Yes Finished: Yes Enclosed: Yes Contiguous:

Yes

Permitted: Yes Wet Space: No Addition: No Conversion: No