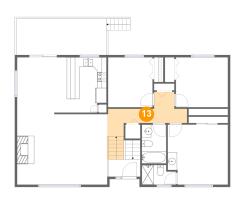

#### 1 Floor 2 - Hall

**Dimensions:** 17'1" x 5'10"

Area: 95 sq. ft

Counted as Living Area:

Yes

Heated: Yes Finished: Yes Enclosed: Yes

**Contiguous:** 

Yes

Permitted: Yes Wet Space: No Addition: No Conversion: No