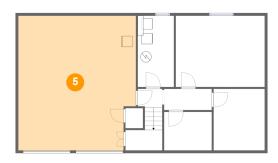

Floor 1 - Family Room

Dimensions: 16'3" x 13'0" Area: 211 sq. ft

Counted as Living Area:

Yes

Heated: Yes Finished: Yes Enclosed: Yes Contiguous:

Yes

Permitted: Yes Wet Space: No Addition: No Conversion: No

4 Floor 1 - Utility