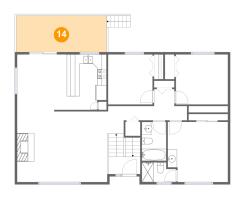

#### 4 Floor 2 - Deck

Dimensions: 19'3" x 7'8"

Area: 150 sq. ft

Counted as Living Area: No

Finished: Yes
rea: No Enclosed: No
Contiguous: Yes
Permitted: Yes
Wet Space: No
Addition: No
Conversion: No

Heated: No