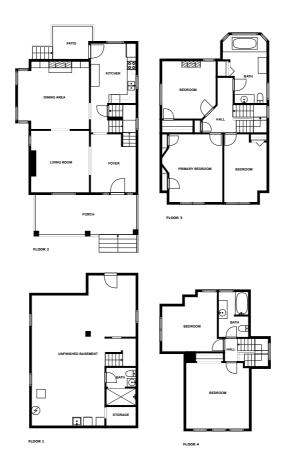

## Floor plan

MEASUREMENTS ARE CALCULATED BY CUBICASA TECHNOLOGY. DEEMED HIGHLY RELIABLE BUT NOT GUARANTEED.

## **Appendix 1: Data sheet**

| Storage - 1               | Bath - 3       | Basement - 1         |
|---------------------------|----------------|----------------------|
| Basement - Unfinished - 1 | LivingRoom - 1 | Dining - 1           |
| Dining - Open - 1         | Outdoor - 2    | Outdoor - Porch - 1  |
| Outdoor - Patio - 1       | Entry - 1      | Entry - Foyer - 1    |
| Kitchen - 1               | Bedroom - 5    | Bedroom - Master - 1 |
| Hall - 2                  |                |                      |