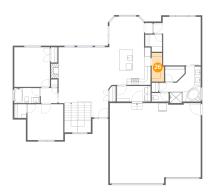

Dimensions: 5'7" x 2'10" Area: 16 sq. ft Counted as living area: Yes Heated: Yes Finished: Yes Enclosed: Yes Contiguous: Yes Permitted: Yes Wet space: Yes Addition: No Conversion: No

Dimensions: 11'3" x 5'2" Area: 58 sq. ft Counted as living area: Yes Heated: Yes Finished: Yes Enclosed: Yes Contiguous: Yes Permitted: Yes Wet space: No Addition: No Conversion: No