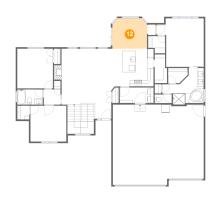

# 2 Floor 2 - Hall

Dimensions: 2'6" x 3'6" Area: 9 sq. ft Counted as living area: Yes Heated: Yes Finished: Yes Enclosed: Yes Contiguous: Yes Permitted: Yes Wet space: No Addition: No Conversion: No

Floor 2 - Kitchen