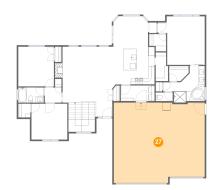

# <sup>29</sup> Floor 2 - Pantry

Dimensions: 4'1" x 9'7" Area: 36 sq. ft Counted as living area: Yes Heated: Yes Finished: Yes Enclosed: Yes Contiguous: Yes Permitted: Yes Wet space: No Addition: No Conversion: No