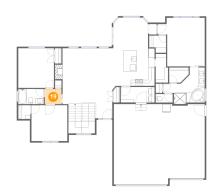

5 Floor 1 - Cl

Dimensions: 5'3" x 9'2" Area: 48 sq. ft Counted as living area: Yes Heated: Yes Finished: Yes Enclosed: Yes Contiguous: Yes Permitted: Yes Wet space: No Addition: No Conversion: No

Floor 1 - Room