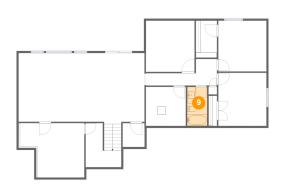

Dimensions: 4'11" x 9'8" Area: 48 sq. ft Counted as living area: Yes Heated: Yes Finished: Yes Enclosed: Yes Contiguous: Yes Permitted: Yes Wet space: Yes Addition: No Conversion: No