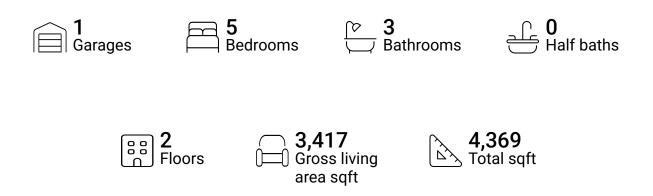

# **Property summary**



Scan captured on Sun, 08 Dec 2024 21:46:09 GMT Information is calculated by Cubicasa technology deemed highly reliable but not guaranteed.

#### CUBICASA





# **Room dimensions**

Floor 1

Total sqft: 1744 Living area: 1607

| #  |               | Dimensions     | sqft       | Counted as living area |
|----|---------------|----------------|------------|------------------------|
| 1  | Bedroom       | 11'11" x 13'1" | 156 sq. ft | Yes                    |
| 2  | Bedroom       | 11'11" x 12'7" | 150 sq. ft | Yes                    |
| 3  | Storage       | 5'5" x 5'10"   | 32 sq. ft  | No                     |
| 4  | Hall          | 17'7" x 6'7"   | 72 sq. ft  | Yes                    |
| 5  | Exercise Room | 15'11" x 13'5" | 187 sq. ft | Yes                    |
| 6  | CI            | 5'