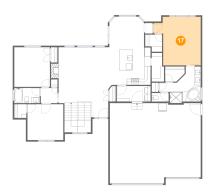

# 😳 Floor 2 - Bedroom

Dimensions: 15'7" x 16'1" Area: 212 sq. ft Counted as living area: Yes Heated: Yes Finished: Yes Enclosed: Yes Contiguous: Yes Permitted: Yes Wet space: No Addition: No Conversion: No