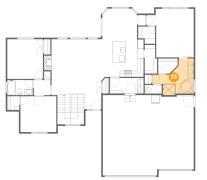

# <sup>29</sup> Floor 2 - Pantry

Dimensions: 4'1" x 9'7" Area: 36 sq. ft Counted as living area: Yes Heated: Yes Finished: Yes Enclosed: Yes Contiguous: Yes Permitted: Yes Wet space: No Addition: No Conversion: No