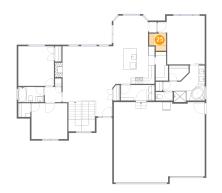

# Floor 2 - Bath

Dimensions: 8'6" x 5'1" Area: 43 sq. ft Counted as living area: Yes Heated: Yes Finished: Yes Enclosed: Yes Contiguous: Yes Permitted: Yes Wet space: Yes Addition: No Conversion: No

🤨 Floor 2 - Bath