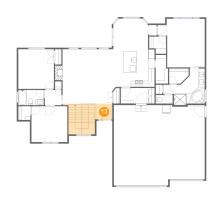

**Dimensions:** 5'5" x 5'10" **Area:** 32 sq. ft **Counted as living area:** No Heated: No Finished: No Enclosed: No Contiguous: Yes Permitted: Yes Wet space: No Addition: No Conversion: No

🥘 F

Floor 1 - Hall