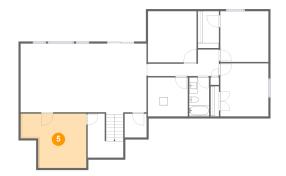

# 5 Floor 1 - Exercise Room

Dimensions: 15'11" x 13'5" Area: 187 sq. ft Counted as living area: Yes Heated: Yes Finished: Yes Enclosed: Yes Contiguous: Yes Permitted: Yes Wet space: No Addition: No Conversion: No