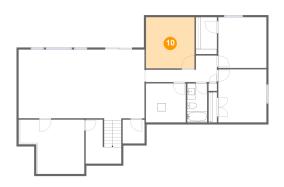

Dimensions: 5'5" x 5'2" Area: 120 sq. ft Counted as living area: Yes Heated: Yes Finished: Yes Enclosed: Yes Contiguous: Yes Permitted: Yes Wet space: No Addition: No Conversion: No