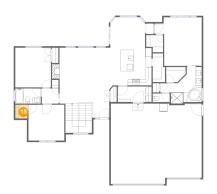

**Dimensions:** 5'5" x 5'10" **Area:** 32 sq. ft **Counted as living area:** No Heated: No Finished: No Enclosed: No Contiguous: Yes Permitted: Yes Wet space: No Addition: No Conversion: No

🥘 F

Floor 1 - Hall