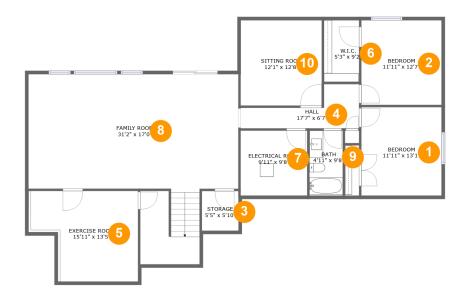

# **Room dimensions**

Floor 1

Total sqft: 1744 Living area: 1607

| #  |               | Dimensions     | sqft       | Counted as living area |
|----|---------------|----------------|------------|------------------------|
| 1  | Bedroom       | 11'11" x 13'1" | 156 sq. ft | Yes                    |
| 2  | Bedroom       | 11'11" x 12'7" | 150 sq. ft | Yes                    |
| 3  | Storage       | 5'5" x 5'10"   | 32 sq. ft  | No                     |
| 4  | Hall          | 17'7" x 6'7"   | 72 sq. ft  | Yes                    |
| 5  | Exercise Room | 15'11" x 13'5" | 187 sq. ft | Yes                    |
| 6  | CI            | 5'3" x 9'2"    | 48 sq. ft  | Yes                    |
| 7  | Room          | 9'11" x 9'8"   | 95 sq. ft  | No                     |
| 8  | Living Room   | 31'2" x 17'0"  | 530 sq. ft | Yes                    |
| 9  | Bath          | 4'11" x 9'8"   | 48 sq. ft  | Yes                    |
| 10 | Living Room   | 12'1" x 12'8"  | 152 sq. ft | Yes                    |