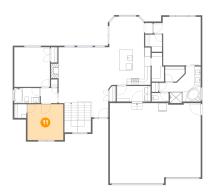

🤨 Floor 2 - Cl

Dimensions: 4'0" x 4'7" Area: 18 sq. ft Counted as living area: Yes Heated: Yes Finished: Yes Enclosed: Yes Contiguous: Yes Permitted: Yes Wet space: No Addition: No Conversion: No

Dimensions: 5'7" x 5'1" Area: 28 sq. ft Counted as living area: Yes Heated: Yes Finished: Yes Enclosed: Yes Contiguous: Yes Permitted: Yes Wet space: No Addition: No Conversion: No

# 2 Floor 2 - Hall

Dimensions: 2'6" x 3'6" Area: 9 sq. ft Counted as living area: Yes Heated: Yes Finished: Yes Enclosed: Yes Contiguous: Yes Permitted: Yes Wet space: No Addition: No Conversion: No

Floor 2 - Kitchen