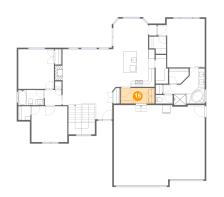

# Floor 1 - Living Room

Dimensions: 31'2" x 17'0" Area: 530 sq. ft Counted as living area: Yes Heated: Yes Finished: Yes Enclosed: Yes Contiguous: Yes Permitted: Yes Wet space: No Addition: No Conversion: No