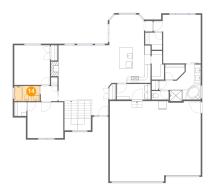

5 Floor 1 - Cl

Dimensions: 5'3" x 9'2" Area: 48 sq. ft Counted as living area: Yes Heated: Yes Finished: Yes Enclosed: Yes Contiguous: Yes Permitted: Yes Wet space: No Addition: No Conversion: No

Floor 1 - Room