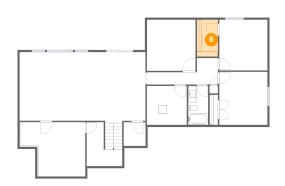

# Floor 2 - Dining Room

Dimensions: 11'6" x 10'2" Area: 113 sq. ft Counted as living area: Yes Heated: Yes Finished: Yes Enclosed: Yes Contiguous: Yes Permitted: Yes Wet space: No Addition: No Conversion: No