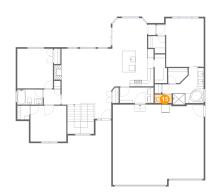

Dimensions: 9'11" x 9'8" Area: 95 sq. ft Counted as living area: No Heated: No Finished: No Enclosed: Yes Contiguous: Yes Permitted: Yes Wet space: No Addition: No Conversion: No