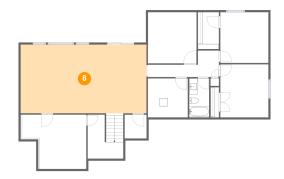

# Floor 1 - Living Room

Dimensions: 31'2" x 17'0" Area: 530 sq. ft Counted as living area: Yes Heated: Yes Finished: Yes Enclosed: Yes Contiguous: Yes Permitted: Yes Wet space: No Addition: No Conversion: No