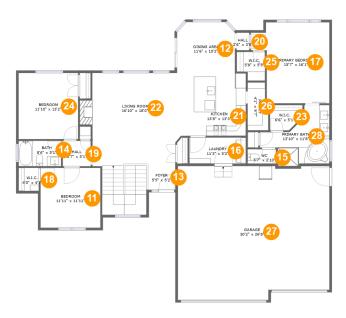

# **Room dimensions**

Floor 2

Total sqft: 2625 Living area: 1810

| #  |             | Dimensions      | sqft       | Counted as living area |
|----|-------------|-----------------|------------|------------------------|
| 11 | Bedroom     | 11'11" x 11'11" | 142 sq. ft | Yes                    |
| 12 | Dining Room | 11'6" x 10'2"   | 113 sq. ft | Yes                    |
| 13 | Entry       | 5'5" x 5'2"     | 120 sq. ft | Yes                    |
| 14 | Bath        | 8'6" x 5'1"     | 43 sq. ft  | Yes                    |
| 15 | Bath        | 5'7" x 2'10"    | 16 sq. ft  | Yes                    |
| 16 | Utility     | 11'3" x 5'2"    | 58 sq. ft  | Yes                    |
| 17 | Bedroom     | 15'7" x 16'1"   | 212 sq. ft | Yes                    |
| 18 | CI          | 4'0" x 4'7"     | 18 sq. ft  | Yes                    |
| 19 | Hall        | 5'7" x 5'1"     | 28 sq. ft  | Yes                    |
| 20 | Hall        | 2'6" x 3'6"     | 9 sq. ft   | Yes                    |
| 21 | Kitchen     | 13'8" x 13'3"   | 172 sq. ft | Yes                    |

Scan captured on Sun, 08 Dec 2024 21:46:09 GMT

Information is calculated by Cubicasa technology deemed highly reliable but not guaranteed.

| #  |             | Dimensions     | sqft       | Counted as living area |
|----|-------------|----------------|------------|------------------------|
| 22 | Living Room | 16'10" x 18'0" | 315 sq. ft | Yes                    |
| 23 | CI          | 6'6" x 5'1"    | 29 sq. ft  | Yes                    |
| 24 | Bedroom     | 11'10" x 13'2" | 156 sq. ft | Yes                    |
| 25 | CI          | 5'8" x 5'9"    | 29 sq. ft  | Yes                    |
| 26 | Pantry      | 4'1" x 9'7"    | 36 sq. ft  | Yes                    |
| 27 | Garage      | 30'2" x 26'8"  | 776 sq. ft | No                     |
| 28 | Bath        | 13'10" x 11'8" | 109 sq. ft | Yes                    |