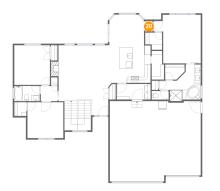

# 🕛 Floor 2 - Bedroom

Dimensions: 11'11" x 11'11" Area: 142 sq. ft Counted as living area: Yes Heated: Yes Finished: Yes Enclosed: Yes Contiguous: Yes Permitted: Yes Wet space: No Addition: No Conversion: No