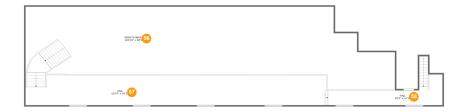

#### **Room dimensions**

Floor 2 Total sqft: 4351 Living area: 0

| #  |               | Dimensions      | sqft        | Counted as living area |
|----|---------------|-----------------|-------------|------------------------|
| 56 | Open To Below | 126'10" x 28'5" | 2685 sq. ft | No                     |
| 57 | Hall          | 103'5" x 10'2"  | 1206 sq. ft | No                     |
| 58 | Hall          | 39'5" x 10'3"   | 270 sq. ft  | No                     |

## 50 Floor 2 - Open To Below

Dimensions: 126'10" x 28'5"

**Area:** 2685 sq. ft

Counted as living area: No

#### Floor 2 - Hall

**Dimensions:** 103'5" x 10'2"

**Area**: 1206 sq. ft

Counted as living area: No

Heated: Yes Finished: Yes Enclosed: Yes Contiguous: No Permitted: Yes Wet space: No Addition: No Conversion: No

**Dimensions:** 39'5" x 10'3"

**Area:** 270 sq. ft

Counted as living area: No

Heated: Yes Finished: Yes Enclosed: Yes Contiguous: No Permitted: Yes Wet space: No Addition: No Conversion: No