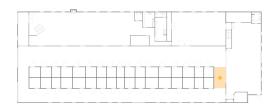

## 53 Floor 1 - Room

Dimensions: 114'4" x 33'10"

Area: 3666 sq. ft

Counted as living area: Yes

Finished: Yes Enclosed: Yes Contiguous: Yes Permitted: Yes Wet space: No Addition: No Conversion: No

Heated: Yes