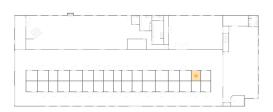

### Floor 1 - Kitchen

Dimensions: 12'0" x 15'1"

**Area:** 181 sq. ft

Counted as living area: Yes

Heated: Yes Finished: Yes Enclosed: Yes Contiguous: Yes Permitted: Yes Wet space: No Addition: No Conversion: No