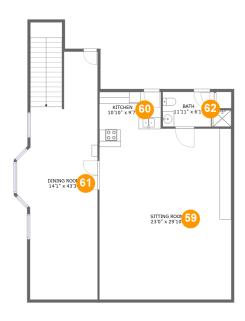

### **Room dimensions**

Floor 3 Total sqft: 1485 Living area: 1485

| #  |              | Dimensions     | sqft       | Counted as living area |
|----|--------------|----------------|------------|------------------------|
| 59 | Sitting Room | 23'0" x 29'10" | 651 sq. ft | Yes                    |
| 60 | Kitchen      | 10'10" x 9'7"  | 103 sq. ft | Yes                    |
| 61 | Dining Room  | 14'1" x 43'3"  | 552 sq. ft | Yes                    |
| 62 | Bath         | 11'11" x 6'1"  | 63 sq. ft  | Yes                    |

## Floor 3 - Sitting Room

Dimensions: 23'0" x 29'10"

**Area:** 651 sq. ft

Counted as living area: Yes

### Floor 3 - Kitchen

**Dimensions:** 10'10" x 9'7"

Area: 103 sq. ft

Counted as living area: Yes

Heated: Yes Finished: Yes Enclosed: Yes Contiguous: Yes Permitted: Yes Wet space: No Addition: No Conversion: No

## Floor 3 - Dining Room

Dimensions: 14'1" x 43'3"

Area: 552 sq. ft

Counted as living area: Yes

Heated: Yes Finished: Yes Enclosed: Yes Contiguous: Yes Permitted: Yes Wet space: No Addition: No Conversion: No

### 62 Floor 3 - Bath

Dimensions: 11'11" x 6'1"

Area: 63 sq. ft

Counted as living area: Yes

Finished: Yes
ng area: Yes
Contiguous: Yes
Permitted: Yes
Wet space: Yes
Addition: No
Conversion: No

Heated: Yes