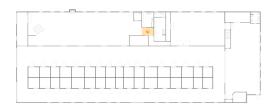

## Floor 1 - Room

Dimensions: 11'8" x 23'9"

**Area:** 276 sq. ft

Counted as living area: Yes

Finished: Yes Enclosed: Yes Contiguous: Yes Permitted: Yes Wet space: No Addition: No Conversion: No

Heated: Yes