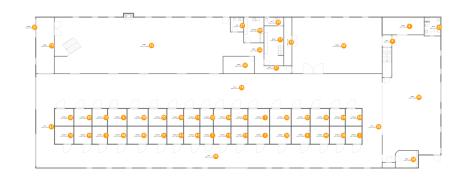

#### **Room dimensions**

Floor 1 Total sqft: 22507 Living area: 8413

| #  |        | Dimensions     | sqft       | Counted as living area |
|----|--------|----------------|------------|------------------------|
| 1  | Stable | 12'7" x 10'2"  | 128 sq. ft | No                     |
| 2  | Stable | 9'8" x 10'5"   | 100 sq. ft | No                     |
| 3  | Stable | 12'7" x 10'5"  | 131 sq. ft | No                     |
| 4  | Stable | 11'4" x 10'2"  | 115 sq. ft | No                     |
| 5  | Stable | 8'10" x 10'5"  | 92 sq. ft  | No                     |
| 6  | Room   | 25'1" x 10'4"  | 258 sq. ft | Yes                    |
| 7  | Stable | 7'8" x 10'5"   | 80 sq. ft  | No                     |
| 8  | Stable | 10'11" x 10'5" | 114 sq. ft | No                     |
| 9  | Hall   | 5'6" x 7'2"    | 39 sq. ft  | Yes                    |
| 10 | Stable | 11'3" x 10'5"  | 117 sq. ft | No                     |
| 11 | Stable | 9'4" x 10'2"   | 95 sq. ft  | No                     |

| #  |        | Dimensions     | sqft        | Counted as living area |
|----|--------|----------------|-------------|------------------------|
| 12 | Stable | 10'1" x 10'5"  | 106 sq. ft  | No                     |
| 13 | Stable | 8'10" x 10'2"  | 90 sq. ft   | No                     |
| 14 | Hall   | 209'0" x 21'1" | 4314 sq. ft | No                     |
| 15 | Room   | 4'7" x 29'0"   | 133 sq. ft  | No                     |
| 16 | Stable | 9'7" x 10'2"   | 97 sq. ft   | No                     |
| 17 | Room   | 11'8" x 23'9"  | 276 sq. ft  | Yes                    |
| 18 | Stable | 10'5" x 10'5"  | 109 sq. ft  | No                     |
| 19 | Room   | 10'9" x 33'10" | 363 sq. ft  | Yes                    |
| 20 | Hall   | 209'0" x 14'3" | 2907 sq. ft | No                     |
| 21 | wc     | 7'8" x 8'7"    | 66 sq. ft   | Yes                    |
| 22 | Stable | 12'7" x 10'2"  | 127 sq. ft  | No                     |
| 23 | Stable | 7'8" x 10'2"   | 78 sq. ft   | No                     |
| 24 | Stable | 10'1" x 10'2"  | 102 sq. ft  | No                     |
| 25 | Bath   | 9'8" x 11'0"   | 105 sq. ft  | Yes                    |
| 26 | Room   | 35'1" x 76'9"  | 2370 sq. ft | Yes                    |
| 27 | Porch  | 8'0" x 12'4"   | 99 sq. ft   | No                     |
| 28 | Stable | 9'1" x 10'5"   | 95 sq. ft   | No                     |
| 29 | WC     | 11'8" x 4'11"  | 57 sq. ft   | Yes                    |
| 30 | Stable | 10'5" x 10'2"  | 106 sq. ft  | No                     |
| 31 | Stable | 10'9" x 10'5"  | 112 sq. ft  | No                     |
| 32 | Room   | 18'8" x 10'2"  | 191 sq. ft  | Yes                    |

| #  |         | Dimensions      | sqft        | Counted as living area |
|----|---------|-----------------|-------------|------------------------|
| 33 | Room    | 12'1" x 8'1"    | 96 sq. ft   | Yes                    |
| 34 | Stable  | 9'1" x 10'2"    | 92 sq. ft   | No                     |
| 35 | Stable  | 10'11" x 10'2"  | 111 sq. ft  | No                     |
| 36 | Hall    | 11'9" x 21'2"   | 249 sq. ft  | No                     |
| 37 | Hall    | 22'3" x 10'3"   | 130 sq. ft  | Yes                    |
| 38 | Stable  | 11'2" x 10'2"   | 113 sq. ft  | No                     |
| 39 | Stable  | 9'9" x 10'2"    | 99 sq. ft   | No                     |
| 40 | Stable  | 11'2" x 10'5"   | 117 sq. ft  | No                     |
| 41 | Stable  | 9'4" x 10'5"    | 97 sq. ft   | No                     |
| 42 | Stable  | 11'3" x 10'2"   | 114 sq. ft  | No                     |
| 43 | Stable  | 9'7" x 10'5"    | 100 sq. ft  | No                     |
| 44 | Room    | 54'3" x 33'10"  | 1832 sq. ft | No                     |
| 45 | Stable  | 12'4" x 10'5"   | 128 sq. ft  | No                     |
| 46 | Stable  | 11'4" x 10'5"   | 118 sq. ft  | No                     |
| 47 | Hall    | 10'9" x 21'2"   | 228 sq. ft  | No                     |
| 48 | Stable  | 9'8" x 10'2"    | 98 sq. ft   | No                     |
| 49 | Kitchen | 12'0" x 15'1"   | 181 sq. ft  | Yes                    |
| 50 | Stable  | 12'4" x 10'2"   | 125 sq. ft  | No                     |
| 51 | Stable  | 9'9" x 10'5"    | 102 sq. ft  | No                     |
| 52 | Stable  | 12'7" x 10'5"   | 131 sq. ft  | No                     |
| 53 | Room    | 114'4" x 33'10" | 3666 sq. ft | Yes                    |

| #  |        | Dimensions    | sqft       | Counted as living area |
|----|--------|---------------|------------|------------------------|
| 54 | Room   | 13'6" x 10'3" | 137 sq. ft | Yes                    |
| 55 | Stable | 10'9" x 10'2" | 109 sq. ft | No                     |