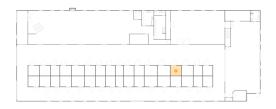

## 50 Floor 1 - Stable

Dimensions: 12'4" x 10'2"

Area: 125 sq. ft

Counted as living area: No