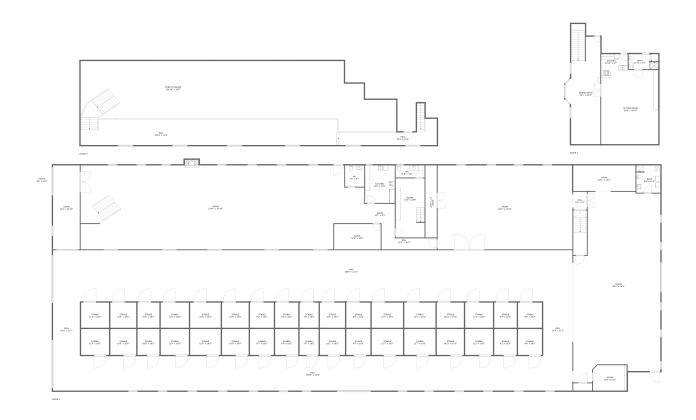

### **Property summary**

9,898 Series Gross living area sqft 28,343

#### **Room dimensions**

Floor 1 Total sqft: 22507 Living area: 8413

| #  |        | Dimensions     | sqft       | Counted as living area |
|----|--------|----------------|------------|------------------------|
| 1  | Stable | 12'7" x 10'2"  | 128 sq. ft | No                     |
| 2  | Stable | 9'8" x 10'5"   | 100 sq. ft | No                     |
| 3  | Stable | 12'7" x 10'5"  | 131 sq. ft | No                     |
| 4  | Stable | 11'4" x 10'2"  | 115 sq. ft | No                     |
| 5  | Stable | 8'10" x 10'5"  | 92 sq. ft  | No                     |
| 6  | Room   | 25'1" x 10'4"  | 258 sq. ft | Yes                    |
| 7  | Stable | 7'8" x 10'5"   | 80 sq. ft  | No                     |
| 8  | Stable | 10'11" x 10'5" | 114 sq. ft | No                     |
| 9  | Hall   | 5'6" x 7'2"    | 39 sq. ft  | Yes                    |
| 10 | Stable | 11'3" x 10'5"  | 117 sq. ft | No                     |
| 11 | Stable | 9'4" x 10'2"   | 95 sq. ft  | No                     |

| #  |        | Dimensions     | sqft        | Counted as living area |
|----|--------|----------------|-------------|------------------------|
| 12 | Stable | 10'1" x 10'5"  | 106 sq. ft  | No                     |
| 13 | Stable | 8'10" x 10'2"  | 90 sq. ft   | No                     |
| 14 | Hall   | 209'0" x 21'1" | 4314 sq. ft | No                     |
| 15 | Room   | 4'7" x 29'0"   | 133 sq. ft  | No                     |
| 16 | Stable | 9'7" x 10'2"   | 97 sq. ft   | No                     |
| 17 | Room   | 11'8" x 23'9"  | 276 sq. ft  | Yes                    |
| 18 | Stable | 10'5" x 10'5"  | 109 sq. ft  | No                     |
| 19 | Room   | 10'9" x 33'10" | 363 sq. ft  | Yes                    |
| 20 | Hall   | 209'0" x 14'3" | 2907 sq. ft | No                     |
| 21 | wc     | 7'8" x 8'7"    | 66 sq. ft   | Yes                    |
| 22 | Stable | 12'7" x 10'2"  | 127 sq. ft  | No                     |
| 23 | Stable | 7'8" x 10'2"   | 78 sq. ft   | No                     |
| 24 | Stable | 10'1" x 10'2"  | 102 sq. ft  | No                     |
| 25 | Bath   | 9'8" x 11'0"   | 105 sq. ft  | Yes                    |
| 26 | Room   | 35'1" x 76'9"  | 2370 sq. ft | Yes                    |
| 27 | Porch  | 8'0" x 12'4"   | 99 sq. ft   | No                     |
| 28 | Stable | 9'1" x 10'5"   | 95 sq. ft   | No                     |
| 29 | WC     | 11'8" x 4'11"  | 57 sq. ft   | Yes                    |
| 30 | Stable | 10'5" x 10'2"  | 106 sq. ft  | No                     |
| 31 | Stable | 10'9" x 10'5"  | 112 sq. ft  | No                     |
| 32 | Room   | 18'8" x 10'2"  | 191 sq. ft  | Yes                    |

| #  |         | Dimensions      | sqft        | Counted as living area |
|----|---------|-----------------|-------------|------------------------|
| 33 | Room    | 12'1" x 8'1"    | 96 sq. ft   | Yes                    |
| 34 | Stable  | 9'1" x 10'2"    | 92 sq. ft   | No                     |
| 35 | Stable  | 10'11" x 10'2"  | 111 sq. ft  | No                     |
| 36 | Hall    | 11'9" x 21'2"   | 249 sq. ft  | No                     |
| 37 | Hall    | 22'3" x 10'3"   | 130 sq. ft  | Yes                    |
| 38 | Stable  | 11'2" x 10'2"   | 113 sq. ft  | No                     |
| 39 | Stable  | 9'9" x 10'2"    | 99 sq. ft   | No                     |
| 40 | Stable  | 11'2" x 10'5"   | 117 sq. ft  | No                     |
| 41 | Stable  | 9'4" x 10'5"    | 97 sq. ft   | No                     |
| 42 | Stable  | 11'3" x 10'2"   | 114 sq. ft  | No                     |
| 43 | Stable  | 9'7" x 10'5"    | 100 sq. ft  | No                     |
| 44 | Room    | 54'3" x 33'10"  | 1832 sq. ft | No                     |
| 45 | Stable  | 12'4" x 10'5"   | 128 sq. ft  | No                     |
| 46 | Stable  | 11'4" x 10'5"   | 118 sq. ft  | No                     |
| 47 | Hall    | 10'9" x 21'2"   | 228 sq. ft  | No                     |
| 48 | Stable  | 9'8" x 10'2"    | 98 sq. ft   | No                     |
| 49 | Kitchen | 12'0" x 15'1"   | 181 sq. ft  | Yes                    |
| 50 | Stable  | 12'4" x 10'2"   | 125 sq. ft  | No                     |
| 51 | Stable  | 9'9" x 10'5"    | 102 sq. ft  | No                     |
| 52 | Stable  | 12'7" x 10'5"   | 131 sq. ft  | No                     |
| 53 | Room    | 114'4" x 33'10" | 3666 sq. ft | Yes                    |

| #  |        | Dimensions    | sqft       | Counted as living area |
|----|--------|---------------|------------|------------------------|
| 54 | Room   | 13'6" x 10'3" | 137 sq. ft | Yes                    |
| 55 | Stable | 10'9" x 10'2" | 109 sq. ft | No                     |