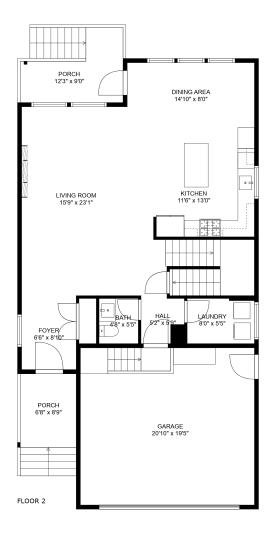

### **Estimated Areas:**

Below Main: 924 sq. ft Main Floor: 933 sq. ft Above Main: 1170 sq. ft Total: 3027 Sq. Ft

## **Estimated Areas:**

Below Main: 924 sq. ft Main Floor: 933 sq. ft Above Main: 1170 sq. ft Total: 3027 Sq. Ft

7119 Elwood Dr

**Jeff Inglis** 

604-209-6522

jeff\_inglis@yahoo.com

#### **Estimated Areas:**

Below Main: 924 sq. ft Main Floor: 933 sq. ft Above Main: 1170 sq. ft Total: 3027 Sq. Ft