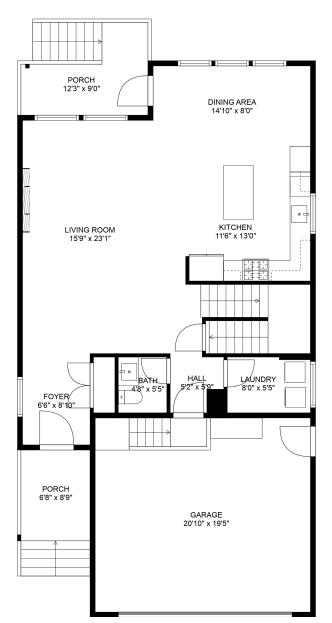

## **Estimated Areas:**

Below Main: 924 sq. ft Main Floor: 933 sq. ft Above Main: 1170 sq. ft Total: 3027 Sq. Ft

7119 Elwood Dr

**Jeff Inglis** 

604-209-6522

jeff\_inglis@yahoo.com

# 7119 Elwood Dr

Jeff Inglis 604-209-6522 jeff\_inglis@yahoo.com