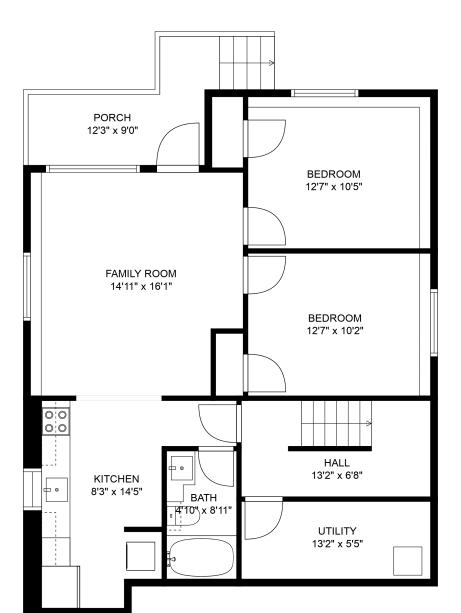

# 7119 Elwood Dr

Jeff Inglis 604-209-6522 jeff\_inglis@yahoo.com

### **Estimated Areas:**

Below Main: 924 sq. ft Main Floor: 933 sq. ft Above Main: 1170 sq. ft Total: 3027 Sq. Ft