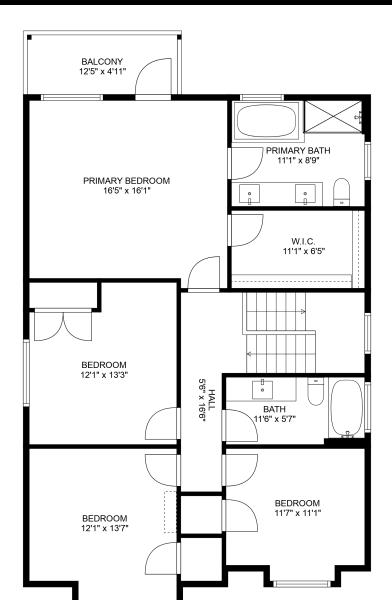

#### **Estimated Areas:**

Below Main: 924 sq. ft Main Floor: 933 sq. ft Above Main: 1170 sq. ft Total: 3027 Sq. Ft

## 7119 Elwood Dr

Jeff Inglis 604-209-6522 jeff\_inglis@yahoo.com