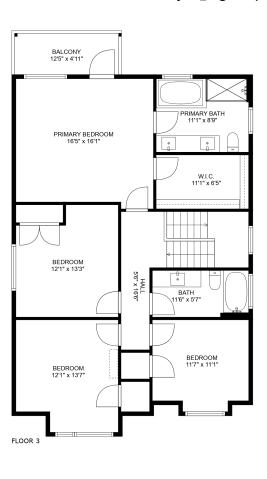

#### **Estimated Areas:**

Below Main: 924 sq. ft Main Floor: 933 sq. ft Above Main: 1170 sq. ft Total: 3027 Sq. Ft

## **Estimated Areas:**

Below Main: 924 sq. ft Main Floor: 933 sq. ft Above Main: 1170 sq. ft Total: 3027 Sq. Ft

7119 Elwood Dr

**Jeff Inglis** 

604-209-6522

jeff\_inglis@yahoo.com