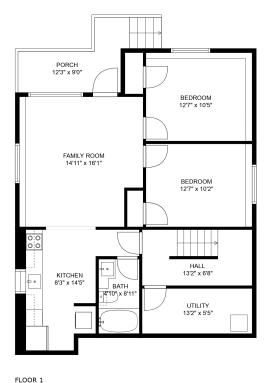

#### **Estimated Areas:**

Below Main: 924 sq. ft Main Floor: 933 sq. ft Above Main: 1170 sq. ft Total: 3027 Sq. Ft