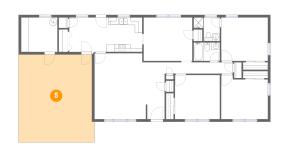

### Floor 1 - Living Room

**Dimensions**: 18'9" x 17'7"

**Area:** 315 sq. ft

Counted as living area: Yes

Heated: Yes Finished: Yes Enclosed: Yes Contiguous: Yes Permitted: Yes Wet space: No Addition: No Conversion: No