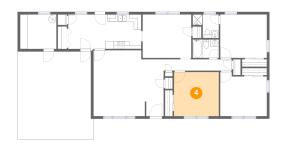

### 5 Floor 1 - Carport

Dimensions: 20'4" x 23'5"

Area: 465 sq. ft

Counted as living area: No

Heated: No Finished: Yes Enclosed: No Contiguous: Yes Permitted: Yes Wet space: No Addition: No Conversion: No