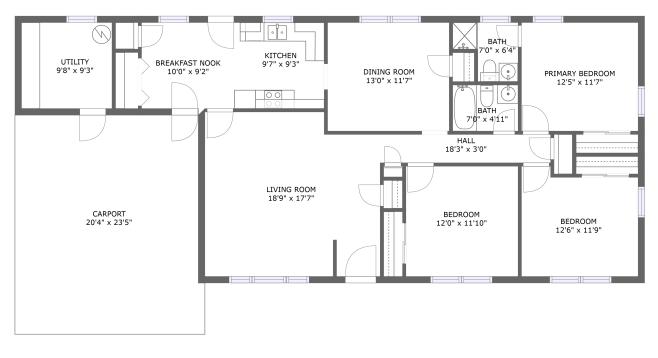

#### **Room dimensions**

Floor 1 Total sqft: 2040 Living area: 1465

| #  |                 | Dimensions     | sqft       | Counted as living area |
|----|-----------------|----------------|------------|------------------------|
| 1  | Primary Bedroom | 12'5" x 11'7"  | 145 sq. ft | Yes                    |
| 2  | Breakfast Nook  | 10'0" x 9'2"   | 92 sq. ft  | Yes                    |
| 3  | Kitchen         | 9'7" x 9'3"    | 88 sq. ft  | Yes                    |
| 4  | Bedroom         | 12'0" x 11'10" | 142 sq. ft | Yes                    |
| 5  | Carport         | 20'4" x 23'5"  | 465 sq. ft | No                     |
| 6  | Bedroom         | 12'6" x 11'9"  | 136 sq. ft | Yes                    |
| 7  | Dining Room     | 13'0" x 11'7"  | 151 sq. ft | Yes                    |
| 8  | Bath            | 7'0" x 6'4"    | 35 sq. ft  | Yes                    |
| 9  | Bath            | 7'0" x 4'11"   | 35 sq. ft  | Yes                    |
| 10 | Hall            | 18'3" x 3'0"   | 55 sq. ft  | Yes                    |
| 11 | Utility         | 9'8" x 9'3"    | 89 sq. ft  | No                     |

| #  |             | Dimensions    | sqft       | Counted as living area |
|----|-------------|---------------|------------|------------------------|
| 12 | Living Room | 18'9" x 17'7" | 315 sq. ft | Yes                    |