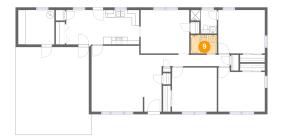

#### Floor 1 - Bath

Dimensions: 7'0" x 6'4"

Area: 35 sq. ft

Counted as living area: Yes

Heated: Yes Finished: Yes Enclosed: Yes Contiguous: Yes Permitted: Yes Wet space: Yes Addition: No Conversion: No

9 Floor 1 - Bath

Dimensions: 7'0" x 4'11"

Area: 35 sq. ft

Counted as living area: Yes

Heated: Yes Finished: Yes Enclosed: Yes Contiguous: Yes Permitted: Yes Wet space: Yes Addition: No Conversion: No