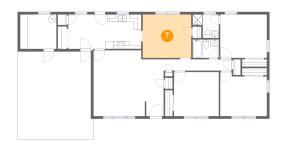

### 4 Floor 1 - Bedroom

**Dimensions**: 12'0" x 11'10"

Area: 142 sq. ft

Counted as living area: Yes

Heated: Yes Finished: Yes Enclosed: Yes Contiguous: Yes Permitted: Yes Wet space: No Addition: No Conversion: No