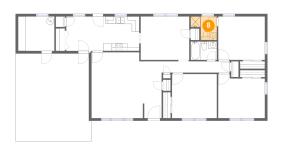

#### Floor 1 - Bath

Dimensions: 7'0" x 6'4"

Area: 35 sq. ft

Counted as living area: Yes

Heated: Yes Finished: Yes Enclosed: Yes Contiguous: Yes Permitted: Yes Wet space: Yes Addition: No Conversion: No

9 Floor 1 - Bath