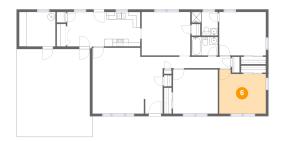

### 6 Floor 1 - Bedroom

**Dimensions**: 12'6" x 11'9"

Area: 136 sq. ft

Counted as living area: Yes

Heated: Yes Finished: Yes Enclosed: Yes Contiguous: Yes Permitted: Yes Wet space: No Addition: No Conversion: No