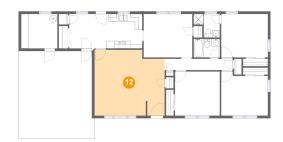

### 12

### Floor 1 - Living Room

**Dimensions**: 18'9" x 17'7"

**Area:** 315 sq. ft

Counted as living area: Yes

Heated: Yes Finished: Yes Enclosed: Yes Contiguous: Yes Permitted: Yes Wet space: No Addition: No Conversion: No