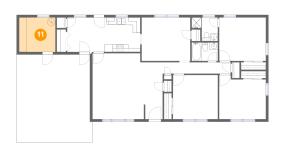

### • Floor 1 - Primary Bedroom

Dimensions: 12'5" x 11'7"

**Area:** 145 sq. ft

Counted as living area: Yes

Heated: Yes Finished: Yes Enclosed: Yes Contiguous: Yes Permitted: Yes Wet space: No Addition: No Conversion: No