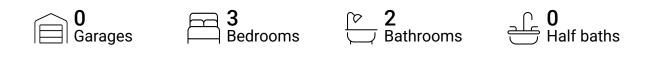

#### **Room dimensions**

Floor 1 Total sqft: 2040 Living area: 1465

| #  |                 | Dimensions     | sqft       | Counted as living area |
|----|-----------------|----------------|------------|------------------------|
| 1  | Primary Bedroom | 12'5" x 11'7"  | 145 sq. ft | Yes                    |
| 2  | Breakfast Nook  | 10'0" x 9'2"   | 92 sq. ft  | Yes                    |
| 3  | Kitchen         | 9'7" x 9'3"    | 88 sq. ft  | Yes                    |
| 4  | Bedroom         | 12'0" x 11'10" | 142 sq. ft | Yes                    |
| 5  | Carport         | 20'4" x 23'5"  | 465 sq. ft | No                     |
| 6  | Bedroom         | 12'6" x 11'9"  | 136 sq. ft | Yes                    |
| 7  | Dining Room     | 13'0" x 11'7"  | 151 sq. ft | Yes                    |
| 8  | Bath            | 7'0" x 6'4"    | 35 sq. ft  | Yes                    |
| 9  | Bath            | 7'0" x 4'11"   | 35 sq. ft  | Yes                    |
| 10 | Hall            | 18'3" x 3'0"   | 55 sq. ft  | Yes                    |
| 11 | Utility         | 9'8" x 9'3"    | 89 sq. ft  | No                     |

| #  |             | Dimensions    | sqft       | Counted as living area |
|----|-------------|---------------|------------|------------------------|
| 12 | Living Room | 18'9" x 17'7" | 315 sq. ft | Yes                    |