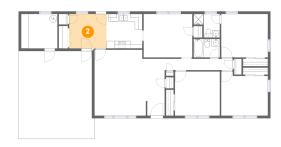

#### Floor 1 - Breakfast Nook

Dimensions: 10'0" x 9'2"

Area: 92 sq. ft

Counted as living area: Yes

Heated: Yes Finished: Yes Enclosed: Yes Contiguous: Yes Permitted: Yes Wet space: No Addition: No Conversion: No