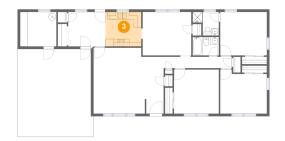

3 Floor 1 - Kitchen

Dimensions: 9'7" x 9'3"

Area: 88 sq. ft

Counted as living area: Yes

Heated: Yes Finished: Yes Enclosed: Yes Contiguous: Yes Permitted: Yes Wet space: No Addition: No Conversion: No