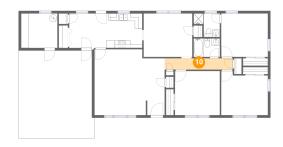

## Floor 1 - Utility

Dimensions: 9'8" x 9'3"

Area: 89 sq. ft

Counted as living area: No

Heated: Yes Finished: Yes Enclosed: Yes Contiguous: No Permitted: Yes Wet space: No Addition: No Conversion: No