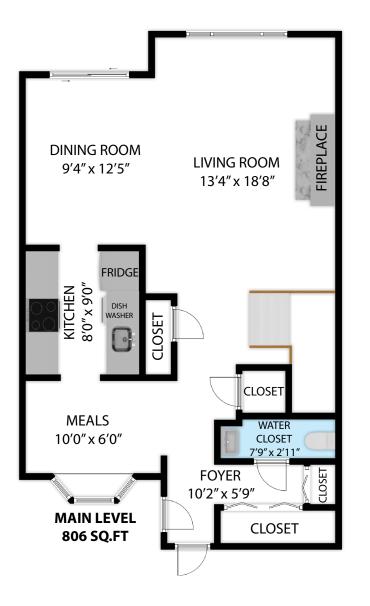

## 20 Schooner Lane, Quincy 02171

TOTAL APPROX. FLOOR AREA 1,603 SQ.FT

Floor plans and measurements provided are approximate and may not be 100% accurate. Floor plans are for advertising usage only and are not suitable for architecture or construction. We provide cost-effective services for property owners, managers, facility managers, real estate professionals, architects, space planners and interior designers, or any company which would like to verify their lease space size. Clients are responsible for verification and home values should not be set solely based on the floor plans