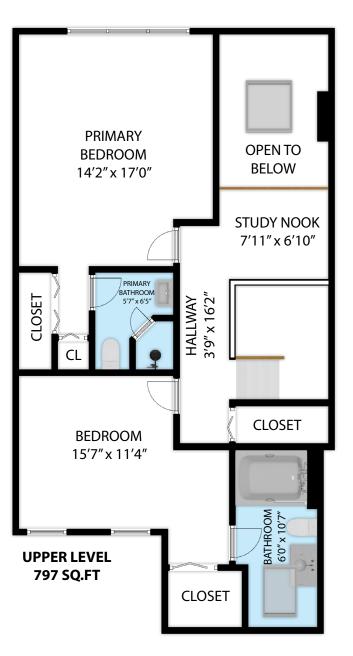

## 20 Schooner Lane, Quincy 02171

TOTAL APPROX. FLOOR AREA 1,603 SQ.FT

Floor plans and measurements provided are approximate and may not be 100% accurate. Floor plans are for advertising usage only and are not suitable for architecture or construction. We provide cost-effective services for property owners, managers, facility managers, real estate professionals, architects, space planners and interior designers, or any company which would like to verify their lease space size. Clients are responsible for verification and home values should not be set solely based on the floor plans