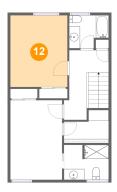

### Floor 3 - Bedroom

Dimensions: 10'6" x 13'2" **Area:** 138 sq. ft

Counted as Living Area:

Yes

Heated: Yes Finished: Yes Enclosed: Yes **Contiguous:** 

Yes

Permitted: Yes Wet Space: No Addition: No Conversion: No