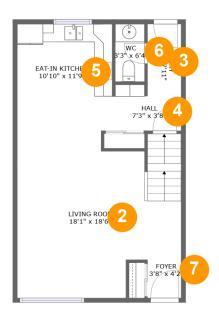

#### **Room Dimensions**

Floor 2 Total sqft: 581 Living area: 581

| # | Room name      | Dimensions     | Area (sqft) | Counted as Living Area |
|---|----------------|----------------|-------------|------------------------|
| 2 | Living Room    | 18'1" x 18'6"  | 295 sq. ft  | Yes                    |
| 3 | Entry          | 3'8" x 7'11"   | 29 sq. ft   | Yes                    |
| 4 | Hall           | 7'3" x 3'8"    | 32 sq. ft   | Yes                    |
| 5 | Eat-in Kitchen | 10'10" x 11'9" | 125 sq. ft  | Yes                    |
| 6 | Wc             | 3'3" x 6'4"    | 21 sq. ft   | Yes                    |
| 7 | Foyer          | 3'8" x 4'2"    | 16 sq. ft   | Yes                    |

## 2 Floor 2 - Living Room

**Dimensions:** 18'1" x 18'6"

Area: 295 sq. ft

Counted as Living Area:

Yes

Heated: Yes Finished: Yes Enclosed: Yes Contiguous:

Yes

Floor 2 - Entry

Dimensions: 3'8" x 7'11" Area: 29 sq. ft

Counted as Living Area:

Yes

Heated: Yes Finished: Yes Enclosed: Yes Contiguous:

Yes

Permitted: Yes Wet Space: No Addition: No Conversion: No

4 Floor 2 - Hall

**Dimensions:** 7'3" x 3'8"

Area: 32 sq. ft

Counted as Living Area:

Yes

Heated: Yes Finished: Yes Enclosed: Yes

Contiguous:

Yes

Permitted: Yes Wet Space: No Addition: No Conversion: No

5 Floor 2 - Eat-in Kitchen

Dimensions: 10'10" x 11'9"

Area: 125 sq. ft

Counted as Living Area:

Yes

Heated: Yes Finished: Yes Enclosed: Yes Contiguous:

Yes

6 Floor 2 - Wc

Dimensions: 3'3" x 6'4" Area: 21 sq. ft

Counted as Living Area:

Yes

Heated: Yes Finished: Yes Enclosed: Yes Contiguous:

Yes

Permitted: Yes Wet Space: Yes Addition: No Conversion: No

Floor 2 - Foyer

Dimensions: 3'8" x 4'2"

Area: 16 sq. ft

Counted as Living Area:

Yes

Heated: Yes Finished: Yes

Enclosed: Yes Contiguous:

Yes

Permitted: Yes Wet Space: No Addition: No Conversion: No

Floor 3 - Hall

Dimensions: 7'3" x 12'10"