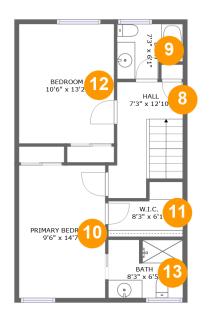

### **Room Dimensions**

Floor 3 Total sqft: 581 Living area: 581

| #  | Room name       | Dimensions    | Area (sqft) | Counted as Living Area |
|----|-----------------|---------------|-------------|------------------------|
| 8  | Hall            | 7'3" x 12'10" | 88 sq. ft   | Yes                    |
| 9  | Bath            | 7'3" x 6'1"   | 39 sq. ft   | Yes                    |
| 10 | Primary Bedroom | 9'6" x 14'7"  | 139 sq. ft  | Yes                    |
| 11 | W.i.c.          | 8'3" x 6'1"   | 40 sq. ft   | Yes                    |
| 12 | Bedroom         | 10'6" x 13'2" | 138 sq. ft  | Yes                    |
| 13 | Bath            | 8'3" x 6'5"   | 52 sq. ft   | Yes                    |

Counted as Living Area:

Yes

Heated: Yes Finished: Yes

Enclosed: Yes Contiguous:

Yes

Permitted: Yes Wet Space: No Addition: No Conversion: No

Floor 3 - Hall

Dimensions: 7'3" x 12'10"

Area: 88 sq. ft

Counted as Living Area:

Yes

Heated: Yes Finished: Yes Enclosed: Yes Contiguous: Yes

Dimensions: 7'3" x 6'1"

Area: 39 sq. ft

Counted as Living Area:

Yes

Heated: Yes Finished: Yes Enclosed: Yes Contiguous:

Yes

Permitted: Yes Wet Space: Yes Addition: No Conversion: No

## Floor 3 - Primary Bedroom

Dimensions: 9'6" x 14'7"

Area: 139 sq. ft

Counted as Living Area:

Yes

Heated: Yes Finished: Yes Enclosed: Yes

Contiguous:

Yes

## Floor 3 - W.i.c.

Dimensions: 8'3" x 6'1"

Area: 40 sq. ft

Counted as Living Area:

Yes

Heated: Yes Finished: Yes Enclosed: Yes Contiguous: Yes

### Floor 3 - Bedroom

Dimensions: 10'6" x 13'2" **Area:** 138 sq. ft

Counted as Living Area:

Yes

Heated: Yes Finished: Yes Enclosed: Yes **Contiguous:** 

Yes

Permitted: Yes Wet Space: No Addition: No Conversion: No

## Floor 3 - Bath

Dimensions: 8'3" x 6'5"

Area: 52 sq. ft

Counted as Living Area:

Yes

Heated: Yes Finished: Yes Enclosed: Yes Contiguous:

Yes