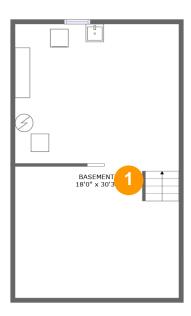

### **Room Dimensions**

Floor 1 Total sqft: 581 Living area: 0

| # | Room name | Dimensions    | Area (sqft) | Counted as Living Area |
|---|-----------|---------------|-------------|------------------------|
| 1 | Basement  | 18'0" x 30'3" | 545 sq. ft  | No                     |

## 1 Floor 1 - Basement

**Dimensions:** 18'0" x 30'3" **Area:** 545 sq. ft

Counted as Living Area: No

Heated: Yes Finished: No Enclosed: Yes Contiguous: Yes Permitted: Yes Wet Space: No Addition: No Conversion: No