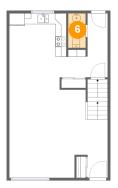

Dimensions: 10'10" x 11'9"

Area: 125 sq. ft

Counted as Living Area:

Yes

Heated: Yes Finished: Yes Enclosed: Yes Contiguous:

Yes

6 Floor 2 - Wc

Dimensions: 3'3" x 6'4" Area: 21 sq. ft

Counted as Living Area:

Yes

Heated: Yes Finished: Yes Enclosed: Yes Contiguous:

Yes

Permitted: Yes Wet Space: Yes Addition: No Conversion: No

Floor 2 - Foyer

Dimensions: 3'8" x 4'2"

Area: 16 sq. ft