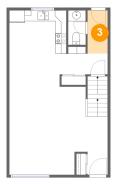

Dimensions: 3'8" x 7'11" Area: 29 sq. ft

Counted as Living Area:

Yes

Heated: Yes Finished: Yes Enclosed: Yes Contiguous:

Yes

Permitted: Yes Wet Space: No Addition: No Conversion: No

4 Floor 2 - Hall

**Dimensions:** 7'3" x 3'8"