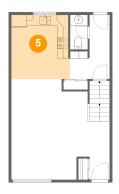

Area: 32 sq. ft

Counted as Living Area:

Yes

Heated: Yes Finished: Yes Enclosed: Yes

Contiguous:

Yes

Permitted: Yes Wet Space: No Addition: No Conversion: No

5 Floor 2 - Eat-in Kitchen

Dimensions: 10'10" x 11'9"

Area: 125 sq. ft

Counted as Living Area:

Yes

Heated: Yes Finished: Yes Enclosed: Yes Contiguous:

Yes

6 Floor 2 - Wc

Dimensions: 3'3" x 6'4" Area: 21 sq. ft