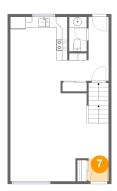

Counted as Living Area:

Yes

Heated: Yes Finished: Yes Enclosed: Yes Contiguous:

Yes

Permitted: Yes Wet Space: Yes Addition: No Conversion: No

Floor 2 - Foyer

Dimensions: 3'8" x 4'2"

Area: 16 sq. ft

Counted as Living Area:

Yes

Heated: Yes Finished: Yes

Enclosed: Yes Contiguous:

Yes

Permitted: Yes Wet Space: No Addition: No Conversion: No

Floor 3 - Hall

Dimensions: 7'3" x 12'10"