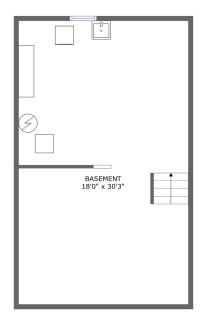

### **Room Dimensions**

Floor 1 Total sqft: 581 Living area: 0

| # | Room name | Dimensions    | Area (sqft) | Counted as Living Area |
|---|-----------|---------------|-------------|------------------------|
| 1 | Basement  | 18'0" x 30'3" | 545 sq. ft  | No                     |

## 1 Floor 1 - Basement

**Dimensions:** 18'0" x 30'3" **Area:** 545 sq. ft

Counted as Living Area: No

Heated: Yes Finished: No Enclosed: Yes Contiguous: Yes Permitted: Yes Wet Space: No Addition: No Conversion: No