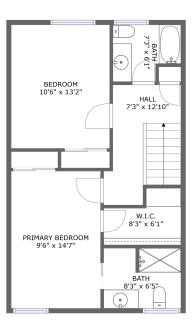

### **Room Dimensions**

Floor 3 Total sqft: 581 Living area: 581

| #  | Room name       | Dimensions    | Area (sqft) | Counted as Living Area |
|----|-----------------|---------------|-------------|------------------------|
| 8  | Hall            | 7'3" x 12'10" | 88 sq. ft   | Yes                    |
| 9  | Bath            | 7'3" x 6'1"   | 39 sq. ft   | Yes                    |
| 10 | Primary Bedroom | 9'6" x 14'7"  | 139 sq. ft  | Yes                    |
| 11 | W.i.c.          | 8'3" x 6'1"   | 40 sq. ft   | Yes                    |
| 12 | Bedroom         | 10'6" x 13'2" | 138 sq. ft  | Yes                    |
| 13 | Bath            | 8'3" x 6'5"   | 52 sq. ft   | Yes                    |

Counted as Living Area:

Yes

Heated: Yes Finished: Yes

Enclosed: Yes Contiguous:

Yes

Permitted: Yes Wet Space: No Addition: No Conversion: No

Floor 3 - Hall

Dimensions: 7'3" x 12'10"

Area: 88 sq. ft

Counted as Living Area:

Yes

Heated: Yes Finished: Yes Enclosed: Yes Contiguous: Yes

Dimensions: 7'3" x 6'1"

Area: 39 sq. ft

Counted as Living Area:

Yes

Heated: Yes Finished: Yes Enclosed: Yes Contiguous:

Yes

Permitted: Yes Wet Space: Yes Addition: No Conversion: No

## Floor 3 - Primary Bedroom

Dimensions: 9'6" x 14'7"

Area: 139 sq. ft

Counted as Living Area:

Yes

Heated: Yes Finished: Yes Enclosed: Yes

Contiguous:

Yes

Permitted: Yes Wet Space: No Addition: No Conversion: No

## Floor 3 - W.i.c.

Dimensions: 8'3" x 6'1"

Area: 40 sq. ft

Counted as Living Area:

Yes

Heated: Yes Finished: Yes Enclosed: Yes Contiguous: Yes

### Floor 3 - Bedroom

Dimensions: 10'6" x 13'2" **Area:** 138 sq. ft

Counted as Living Area:

Yes

Heated: Yes Finished: Yes Enclosed: Yes **Contiguous:** 

Yes

Permitted: Yes Wet Space: No Addition: No Conversion: No

## Floor 3 - Bath

Dimensions: 8'3" x 6'5"

Area: 52 sq. ft

Counted as Living Area:

Yes

Heated: Yes Finished: Yes Enclosed: Yes Contiguous:

Yes