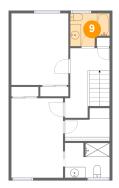

## Floor 3 - Bath

Dimensions: 8'3" x 6'5"

Area: 52 sq. ft

Counted as Living Area:

Yes

Heated: Yes Finished: Yes Enclosed: Yes Contiguous:

Yes