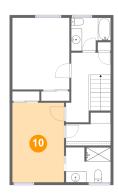

## Floor 3 - Primary Bedroom

Dimensions: 9'6" x 14'7"

Area: 139 sq. ft

Counted as Living Area:

Yes

Heated: Yes Finished: Yes Enclosed: Yes

Contiguous:

Yes

Permitted: Yes Wet Space: No Addition: No Conversion: No