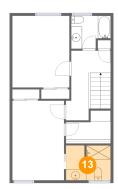

## Floor 3 - Bath

Dimensions: 8'3" x 6'5"

Area: 52 sq. ft

Counted as Living Area:

Yes

Heated: Yes Finished: Yes Enclosed: Yes Contiguous:

Yes