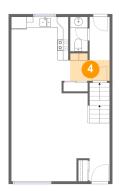

Dimensions: 3'8" x 7'11" Area: 29 sq. ft

Counted as Living Area:

Yes

Heated: Yes Finished: Yes Enclosed: Yes Contiguous:

Yes

Permitted: Yes Wet Space: No Addition: No Conversion: No

4 Floor 2 - Hall

**Dimensions:** 7'3" x 3'8"

Area: 32 sq. ft

Counted as Living Area:

Yes

Heated: Yes Finished: Yes Enclosed: Yes

Contiguous:

Yes

Permitted: Yes Wet Space: No Addition: No Conversion: No

5 Floor 2 - Eat-in Kitchen