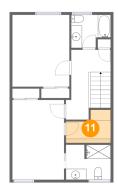

## Floor 3 - W.i.c.

Dimensions: 8'3" x 6'1"

Area: 40 sq. ft

Counted as Living Area:

Yes

Heated: Yes Finished: Yes Enclosed: Yes Contiguous: Yes