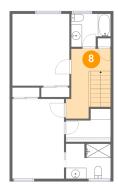

Counted as Living Area:

Yes

Heated: Yes Finished: Yes

Enclosed: Yes Contiguous:

Yes

Permitted: Yes Wet Space: No Addition: No Conversion: No

Floor 3 - Hall

Dimensions: 7'3" x 12'10"

Area: 88 sq. ft

Counted as Living Area:

Yes

Heated: Yes Finished: Yes Enclosed: Yes Contiguous: Yes

Dimensions: 7'3" x 6'1"

Area: 39 sq. ft

Counted as Living Area:

Yes