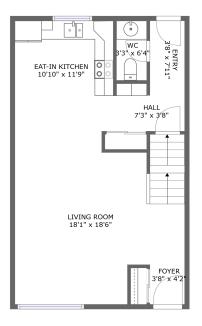

#### **Room Dimensions**

Floor 2 Total sqft: 581 Living area: 581

| # | Room name      | Dimensions     | Area (sqft) | Counted as Living Area |
|---|----------------|----------------|-------------|------------------------|
| 2 | Living Room    | 18'1" x 18'6"  | 295 sq. ft  | Yes                    |
| 3 | Entry          | 3'8" x 7'11"   | 29 sq. ft   | Yes                    |
| 4 | Hall           | 7'3" x 3'8"    | 32 sq. ft   | Yes                    |
| 5 | Eat-in Kitchen | 10'10" x 11'9" | 125 sq. ft  | Yes                    |
| 6 | Wc             | 3'3" x 6'4"    | 21 sq. ft   | Yes                    |
| 7 | Foyer          | 3'8" x 4'2"    | 16 sq. ft   | Yes                    |

## 2 Floor 2 - Living Room

**Dimensions:** 18'1" x 18'6"

Area: 295 sq. ft

Counted as Living Area:

Yes

Heated: Yes Finished: Yes Enclosed: Yes Contiguous:

Yes

Floor 2 - Entry

Dimensions: 3'8" x 7'11" Area: 29 sq. ft

Counted as Living Area:

Yes

Heated: Yes Finished: Yes Enclosed: Yes Contiguous:

Yes

Permitted: Yes Wet Space: No Addition: No Conversion: No

4 Floor 2 - Hall

**Dimensions:** 7'3" x 3'8"

Area: 32 sq. ft

Counted as Living Area:

Yes

Heated: Yes Finished: Yes Enclosed: Yes

Contiguous:

Yes

Permitted: Yes Wet Space: No Addition: No Conversion: No

5 Floor 2 - Eat-in Kitchen

Dimensions: 10'10" x 11'9"

Area: 125 sq. ft

Counted as Living Area:

Yes

Heated: Yes Finished: Yes Enclosed: Yes Contiguous:

Yes

6 Floor 2 - Wc

Dimensions: 3'3" x 6'4" Area: 21 sq. ft

Counted as Living Area:

Yes

Heated: Yes Finished: Yes Enclosed: Yes Contiguous:

Yes

Permitted: Yes Wet Space: Yes Addition: No Conversion: No

Floor 2 - Foyer

Dimensions: 3'8" x 4'2"

Area: 16 sq. ft

Counted as Living Area:

Yes

Heated: Yes Finished: Yes

Enclosed: Yes Contiguous:

Yes

Permitted: Yes Wet Space: No Addition: No Conversion: No

Floor 3 - Hall

Dimensions: 7'3" x 12'10"