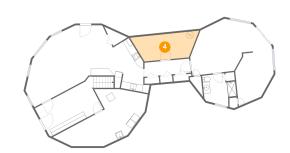

#### Floor 1 - Bedroom

Dimensions: 10'1" x 14'4"

Area: 128 sq. ft

Counted as living area: Yes