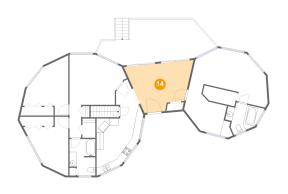

### Floor 2 - Dining Room

Dimensions: 17'4" x 13'10"

Area: 203 sq. ft

Counted as living area: Yes