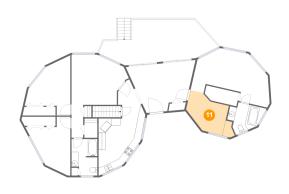

### Ploor 2 - Bedroom

Dimensions: 22'3" x 13'0"

Area: 240 sq. ft

Counted as living area: Yes

Heated: Yes Finished: Yes Enclosed: Yes Contiguous: Yes Permitted: Yes Wet space: No Addition: No Conversion: No