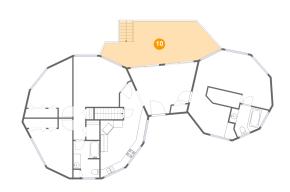

#### Floor 2 - Outdoor

Dimensions: 33'10" x 13'0"

Area: 336 sq. ft

Counted as living area: No

Heated: No Finished: Yes Enclosed: No Contiguous: Yes Permitted: Yes Wet space: No Addition: No Conversion: No