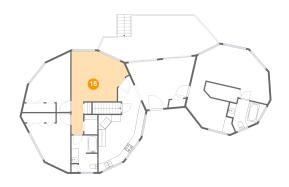

#### 13 Floor 2 - Bedroom

Dimensions: 12'0" x 16'11"

Area: 134 sq. ft

Counted as living area: Yes

Heated: Yes Finished: Yes Enclosed: Yes Contiguous: Yes Permitted: Yes Wet space: No Addition: No Conversion: No