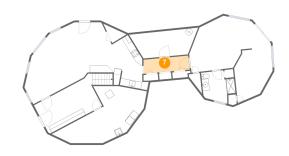

### Floor 1 - Utility

Dimensions: 29'4" x 15'5"

Area: 243 sq. ft

Counted as living area: No

6 Floor 1 - Kitchen

Dimensions: 15'0" x 14'9"

**Area:** 191 sq. ft

Counted as living area: No