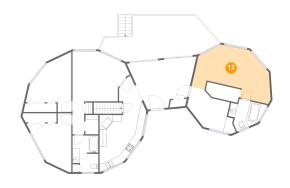

#### 13 Floor 2 - Bedroom

Dimensions: 12'0" x 16'11"

Area: 134 sq. ft

Counted as living area: Yes

Heated: Yes Finished: Yes Enclosed: Yes Contiguous: Yes Permitted: Yes Wet space: No Addition: No Conversion: No