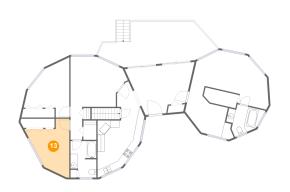

### Floor 2 - Dining Room

Dimensions: 17'4" x 13'10"

Area: 203 sq. ft

Counted as living area: Yes