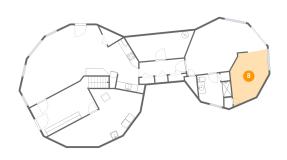

#### Floor 2 - Bedroom

Dimensions: 12'2" x 16'1"

**Area:** 144 sq. ft

Counted as living area: Yes