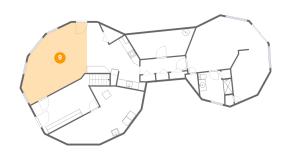

## Floor 1 - Living Room

**Dimensions:** 20'5" x 15'7"

Area: 292 sq. ft

Counted as living area: No

Heated: Yes Finished: Yes Enclosed: Yes Contiguous: Yes Permitted: Yes Wet space: No Addition: No Conversion: No