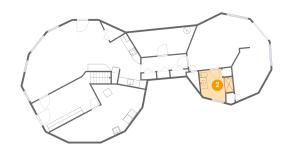

### 2 Floor 1 - Bath

Dimensions: 9'4" x 9'2"

Area: 67 sq. ft

Counted as living area: No

3 Floor 1 - Room

**Dimensions:** 19'7" x 15'2"

**Area:** 241 sq. ft

Counted as living area: No

Heated: Yes Finished: Yes Enclosed: Yes Contiguous: Yes Permitted: Yes Wet space: No Addition: No Conversion: No

Dimensions: 17'11" x 7'3"

Area: 120 sq. ft

Counted as living area: No

Heated: No Finished: No Enclosed: Yes Contiguous: Yes Permitted: Yes Wet space: No Addition: No Conversion: No