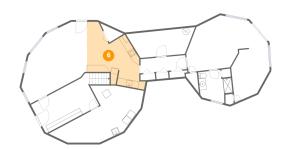

### 1 - Room

**Dimensions:** 18'4" x 9'5" **Area:** 185 sq. ft

Counted as living area: Yes

Heated: Yes Finished: Yes Enclosed: Yes Contiguous: Yes Permitted: Yes Wet space: No Addition: No Conversion: No