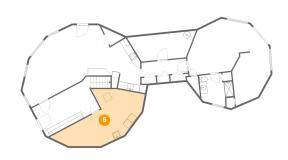

## Floor 1 - Living Room

**Dimensions:** 20'5" x 15'7"

Area: 292 sq. ft

Counted as living area: No

Heated: Yes Finished: Yes Enclosed: Yes Contiguous: Yes Permitted: Yes Wet space: No Addition: No Conversion: No