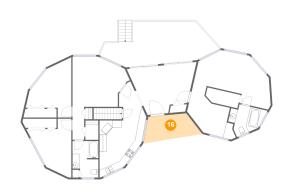

#### 13 Floor 2 - Bedroom

Dimensions: 12'0" x 16'11"

Area: 134 sq. ft

Counted as living area: Yes

Heated: Yes Finished: Yes Enclosed: Yes Contiguous: Yes Permitted: Yes Wet space: No Addition: No Conversion: No