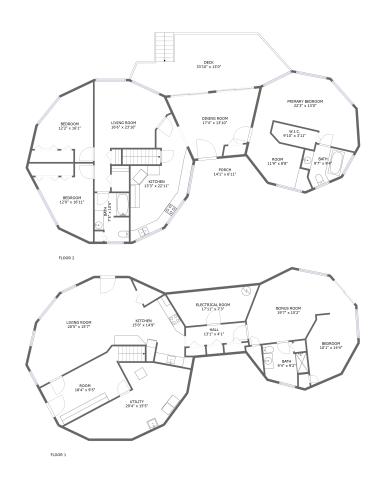

#### **Room dimensions**

Floor 1 Total sqft: 1740 Living area: 449

| # |             | Dimensions    | sqft       | Counted as living area |
|---|-------------|---------------|------------|------------------------|
| 1 | Room        | 18'4" x 9'5"  | 185 sq. ft | Yes                    |
| 2 | Bath        | 9'4" x 9'2"   | 67 sq. ft  | No                     |
| 3 | Room        | 19'7" x 15'2" | 241 sq. ft | No                     |
| 4 | Room        | 17'11" x 7'3" | 120 sq. ft | No                     |
| 5 | Utility     | 29'4" x 15'5" | 243 sq. ft | No                     |
| 6 | Kitchen     | 15'0" x 14'9" | 191 sq. ft | No                     |
| 7 | Hall        | 13'1" x 4'1"  | 54 sq. ft  | No                     |
| 8 | Bedroom     | 10'1" x 14'4" | 128 sq. ft | Yes                    |
| 9 | Living Room | 20'5" x 15'7" | 292 sq. ft | No                     |

#### **Room dimensions**

Floor 2 Total sqft: 2175 Living area: 1741

| #  |             | Dimensions     | sqft       | Counted as living area |
|----|-------------|----------------|------------|------------------------|
| 10 | Outdoor     | 33'10" x 13'0" | 336 sq. ft | No                     |
| 11 | Room        | 11'9" x 8'8"   | 109 sq. ft | Yes                    |
| 12 | Bedroom     | 22'3" x 13'0"  | 240 sq. ft | Yes                    |
| 13 | Bedroom     | 12'0" x 16'11" | 134 sq. ft | Yes                    |
| 14 | Dining Room | 17'4" x 13'10" | 203 sq. ft | Yes                    |
| 15 | Living Room | 16'6" x 23'10" | 228 sq. ft | Yes                    |
| 16 | Outdoor     | 14'1" x 6'11"  | 99 sq. ft  | No                     |
| 17 | Bath        | 7'5" x 10'6"   | 72 sq. ft  | Yes                    |
| 18 | Bath        | 9'7" x 9'4"    | 64 sq. ft  | Yes                    |
| 19 | Kitchen     | 13'3" x 22'11" | 214 sq. ft | Yes                    |
| 20 | CI          | 9'10" x 3'11"  | 37 sq. ft  | Yes                    |

| # | <b>‡</b> |         | Dimensions    | sqft       | Counted as living area |
|---|----------|---------|---------------|------------|------------------------|
| 2 | 21       | Bedroom | 12'2" x 16'1" | 144 sq. ft | Yes                    |