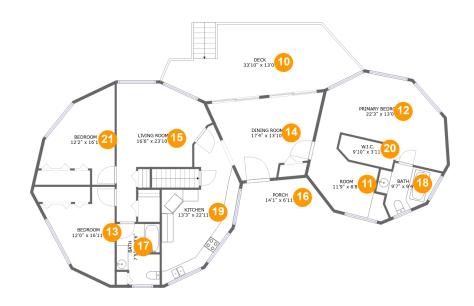

#### **Room dimensions**

Floor 2 Total sqft: 2175 Living area: 1741

| #  |             | Dimensions     | sqft       | Counted as living area |
|----|-------------|----------------|------------|------------------------|
| 10 | Outdoor     | 33'10" x 13'0" | 336 sq. ft | No                     |
| 11 | Room        | 11'9" x 8'8"   | 109 sq. ft | Yes                    |
| 12 | Bedroom     | 22'3" x 13'0"  | 240 sq. ft | Yes                    |
| 13 | Bedroom     | 12'0" x 16'11" | 134 sq. ft | Yes                    |
| 14 | Dining Room | 17'4" x 13'10" | 203 sq. ft | Yes                    |
| 15 | Living Room | 16'6" x 23'10" | 228 sq. ft | Yes                    |
| 16 | Outdoor     | 14'1" x 6'11"  | 99 sq. ft  | No                     |
| 17 | Bath        | 7'5" x 10'6"   | 72 sq. ft  | Yes                    |
| 18 | Bath        | 9'7" x 9'4"    | 64 sq. ft  | Yes                    |
| 19 | Kitchen     | 13'3" x 22'11" | 214 sq. ft | Yes                    |
| 20 | CI          | 9'10" x 3'11"  | 37 sq. ft  | Yes                    |

#### Floor 2 - Outdoor

Dimensions: 33'10" x 13'0"

Area: 336 sq. ft

Counted as living area: No

Heated: No Finished: Yes Enclosed: No Contiguous: Yes Permitted: Yes Wet space: No Addition: No Conversion: No

#### Floor 2 - Room

Dimensions: 11'9" x 8'8"

Area: 109 sq. ft

Counted as living area: Yes

### Ploor 2 - Bedroom

Dimensions: 22'3" x 13'0"

Area: 240 sq. ft

Counted as living area: Yes

Heated: Yes Finished: Yes Enclosed: Yes Contiguous: Yes Permitted: Yes Wet space: No Addition: No Conversion: No

#### 13 Floor 2 - Bedroom

Dimensions: 12'0" x 16'11"

Area: 134 sq. ft

Counted as living area: Yes

Heated: Yes Finished: Yes Enclosed: Yes Contiguous: Yes Permitted: Yes Wet space: No Addition: No Conversion: No

### Floor 2 - Dining Room

Dimensions: 17'4" x 13'10"

Area: 203 sq. ft

Counted as living area: Yes

## Floor 2 - Living Room

Dimensions: 16'6" x 23'10"

Area: 228 sq. ft

Counted as living area: Yes

Heated: Yes Finished: Yes Enclosed: Yes Contiguous: Yes Permitted: Yes Wet space: No Addition: No Conversion: No

#### Floor 2 - Outdoor

Dimensions: 14'1" x 6'11"

Area: 99 sq. ft

Counted as living area: No

Heated: No Finished: Yes Enclosed: No Contiguous: Yes Permitted: Yes Wet space: No Addition: No Conversion: No

#### Floor 2 - Bath

**Dimensions:** 7'5" x 10'6"

Area: 72 sq. ft

Counted as living area: Yes

### Floor 2 - Bath

**Dimensions:** 9'7" x 9'4"

Area: 64 sq. ft

Counted as living area: Yes

Heated: Yes Finished: Yes Enclosed: Yes Contiguous: Yes Permitted: Yes Wet space: Yes Addition: No Conversion: No

#### Floor 2 - Kitchen

Dimensions: 13'3" x 22'11"

Area: 214 sq. ft

Counted as living area: Yes

Heated: Yes Finished: Yes Enclosed: Yes Contiguous: Yes Permitted: Yes Wet space: No Addition: No Conversion: No

#### Floor 2 - Cl

Dimensions: 9'10" x 3'11"

Area: 37 sq. ft

Counted as living area: Yes