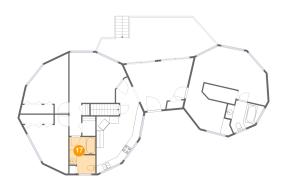

### 1 - Room

**Dimensions:** 18'4" x 9'5" **Area:** 185 sq. ft

Counted as living area: Yes

Heated: Yes Finished: Yes Enclosed: Yes Contiguous: Yes Permitted: Yes Wet space: No Addition: No Conversion: No