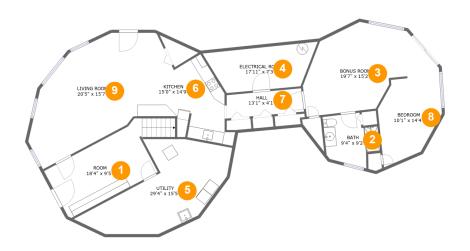

#### **Room dimensions**

Floor 1 Total sqft: 1740 Living area: 449

| # |             | Dimensions    | sqft       | Counted as living area |
|---|-------------|---------------|------------|------------------------|
| 1 | Room        | 18'4" x 9'5"  | 185 sq. ft | Yes                    |
| 2 | Bath        | 9'4" x 9'2"   | 67 sq. ft  | No                     |
| 3 | Room        | 19'7" x 15'2" | 241 sq. ft | No                     |
| 4 | Room        | 17'11" x 7'3" | 120 sq. ft | No                     |
| 5 | Utility     | 29'4" x 15'5" | 243 sq. ft | No                     |
| 6 | Kitchen     | 15'0" x 14'9" | 191 sq. ft | No                     |
| 7 | Hall        | 13'1" x 4'1"  | 54 sq. ft  | No                     |
| 8 | Bedroom     | 10'1" x 14'4" | 128 sq. ft | Yes                    |
| 9 | Living Room | 20'5" x 15'7" | 292 sq. ft | No                     |

### 1 - Room

**Dimensions:** 18'4" x 9'5" **Area:** 185 sq. ft

Counted as living area: Yes

Heated: Yes Finished: Yes Enclosed: Yes Contiguous: Yes Permitted: Yes Wet space: No Addition: No Conversion: No

### 2 Floor 1 - Bath

Dimensions: 9'4" x 9'2"

Area: 67 sq. ft

Counted as living area: No

3 Floor 1 - Room

**Dimensions:** 19'7" x 15'2"

**Area:** 241 sq. ft

Counted as living area: No

Heated: Yes Finished: Yes Enclosed: Yes Contiguous: Yes Permitted: Yes Wet space: No Addition: No Conversion: No

Dimensions: 17'11" x 7'3"

Area: 120 sq. ft

Counted as living area: No

Heated: No Finished: No Enclosed: Yes Contiguous: Yes Permitted: Yes Wet space: No Addition: No Conversion: No

### Floor 1 - Utility

Dimensions: 29'4" x 15'5"

Area: 243 sq. ft

Counted as living area: No

6 Floor 1 - Kitchen

Dimensions: 15'0" x 14'9"

**Area:** 191 sq. ft

Counted as living area: No

Heated: Yes Finished: Yes Enclosed: Yes Contiguous: Yes Permitted: Yes Wet space: No Addition: No Conversion: No

### Floor 1 - Hall

Dimensions: 13'1" x 4'1"

Area: 54 sq. ft

Counted as living area: No

Heated: Yes Finished: Yes Enclosed: Yes Contiguous: Yes Permitted: Yes Wet space: No Addition: No Conversion: No

#### Floor 1 - Bedroom

Dimensions: 10'1" x 14'4"

Area: 128 sq. ft

Counted as living area: Yes

## Floor 1 - Living Room

**Dimensions:** 20'5" x 15'7"

Area: 292 sq. ft

Counted as living area: No

Heated: Yes Finished: Yes Enclosed: Yes Contiguous: Yes Permitted: Yes Wet space: No Addition: No Conversion: No