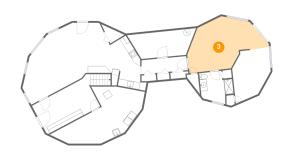

### Floor 1 - Hall

Dimensions: 13'1" x 4'1"

Area: 54 sq. ft

Counted as living area: No

Heated: Yes Finished: Yes Enclosed: Yes Contiguous: Yes Permitted: Yes Wet space: No Addition: No Conversion: No