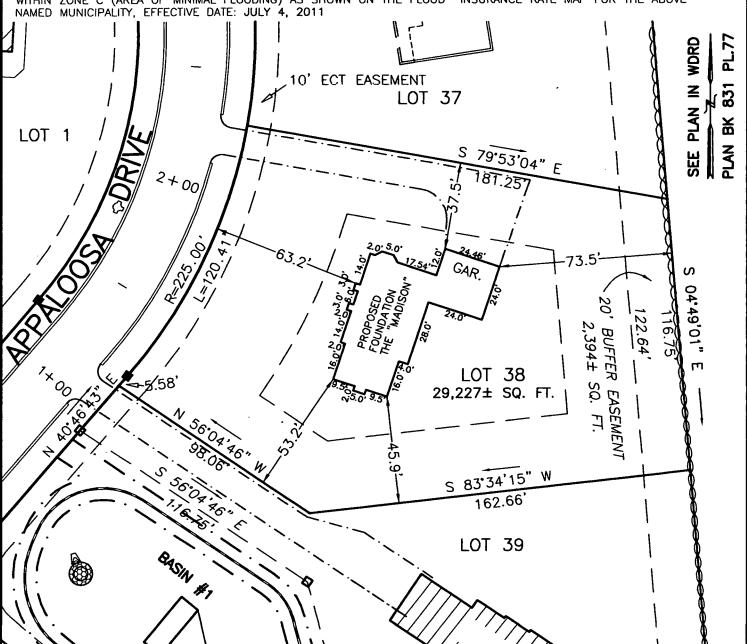

## THOMPSON-LISTON ASSOCIATES, INC.

Civil Engineers & Land Surveyors

51 Main Street P.O. Box 570 Boylston, Massachusetts 01505 Telephone (508)869-6151 FAX (508)869-6842 info@tlainc.net

PLOT PLAN

NAME: BRENDON PROPERTIES FIVE R.T.

SCALE: 1 INCH = 40 FEET

LOCATION: "FARMVIEW" - LOT 38

DATE: MARCH 13, 2013

SHREWSBURY, MASS.

JOB # 271 - 1580

THIS PLAN IS FOR PERMITTING OR BANK PURPOSES ONLY. NO LEGAL DESCRIPTION OF THE PARCEL WAS FURNISHED. UNDER NO CIRCUMSTANCES MAY THIS PLAN BE USED FOR THE PROPOSED PLACEMENT OF PHYSICAL IMPROVEMENTS. AN AUTHORIZED REPRESENTATIVE OF THOMPSON—LISTON ASSOCIATES, INC. EXAMINED THE PREMISES SHOWN HEREON. THE ONLY IMPROVEMENT SHOWN IS THE PROPOSED FOUNDATION AND IT IS BASED ON AN ACTUAL FIELD SURVEY. IN MY PROFESSIONAL JUDGEMENT, THE IMPROVEMENT SHOWN HEREON COMPLIES WITH THE FRONT, SIDE AND REAR YARD REQUIREMENTS OF THE ZONING BY LAW OF THE ABOVE NAMED MUNICIPALITY. WE OFFER NO STATEMENTS OR OPINIONS REGARDING ANY OTHER DIMENSIONAL REQUIREMENTS IN SAID ZONING BY LAW. THE LOT SHOWN HEREON LIES WITHIN ZONE C (AREA OF MINIMAL FLOODING) AS SHOWN ON THE FLOOD INSURANCE RATE MAP FOR THE ABOVE NAMED MUNICIPALITY FEFECTIVE DATE: JULY 4. 2011