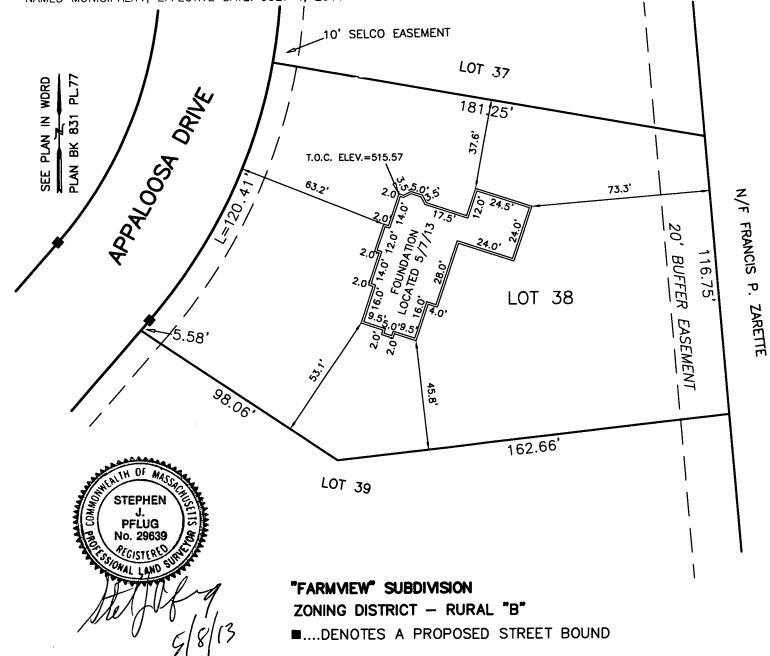

## THOMPSON-LISTON ASSOCIATES, INC.

Civil Engineers & Land Surveyors

51 Main Street P.O. Box 570 Boylston, Massachusetts 01505 Telephone (508)869-6151 FAX (508)869-6842 info@tlainc.net

## FOUNDATION LOCATION PLAN

NAME: BRENDON PROPERTIES FIVE R.T.

SCALE: 1 INCH = 40 FEET

LOCATION: "FARMVIEW"-LOT 38-#43 APPALOOSA DR.

DATE: MAY 8, 2013

SHREWSBURY, MASS.

JOB # 271 - 1580

THIS PLAN IS FOR PERMITTING OR BANK PURPOSES ONLY. NO LEGAL DESCRIPTION OF THE PARCEL WAS FURNISHED. UNDER NO CIRCUMSTANCES MAY THIS PLAN BE USED FOR THE PROPOSED PLACEMENT OF PHYSICAL IMPROVEMENTS. AN AUTHORIZED REPRESENTATIVE OF THOMPSON—LISTON ASSOCIATES, INC. EXAMINED THE PREMISES SHOWN HEREON. THE ONLY IMPROVEMENT SHOWN IS THE EXISTING FOUNDATION AND IT IS BASED ON AN ACTUAL FIELD SURVEY. IN MY PROFESSIONAL JUDGEMENT, THE IMPROVEMENT SHOWN HEREON COMPLIES WITH THE FRONT, SIDE AND REAR YARD REQUIREMENTS OF THE ZONING BY LAW OF THE ABOVE NAMED MUNICIPALITY. WE OFFER NO STATEMENTS OR OPINIONS REGARDING ANY OTHER DIMENSIONAL REQUIREMENTS IN SAID ZONING BY LAW. THE LOT SHOWN HEREON LIES WITHIN ZONE C (AREA OF MINIMAL FLOODING) AS SHOWN ON THE FLOOD INSURANCE RATE MAP FOR THE ABOVE NAMED MUNICIPALITY, EFFECTIVE DATE: JULY 4, 2011