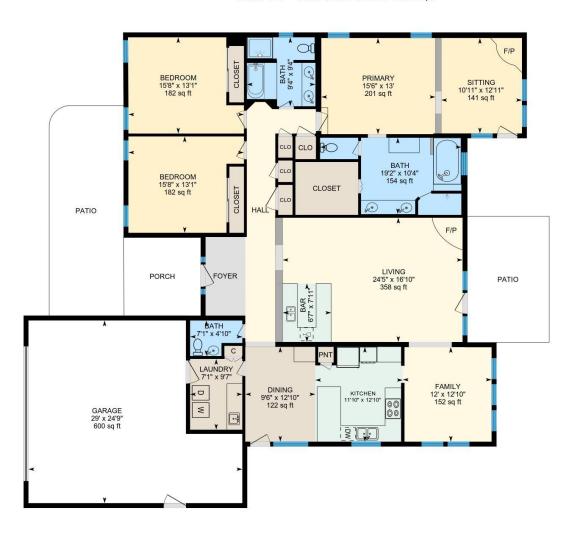

## **Room Measurements**

Only major rooms are listed. Some listed rooms may be excluded from total interior floor area (e.g. garage). Room dimensions are largest length and width; parts of room may be smaller. Room area is not always equal to product of length and width.

Bar: 7'11" x 6'7" (7.9' x 6.6') | 52 sq ft

Bath: 10'4" x 19'2" (10.4' x 19.1') | 154 sq ft

Bath: 9'4" x 9'4" (9.3' x 9.3') | 79 sq ft Bath: 4'10" x 7'1" (4.8' x 7.1') | 29 sq ft

Bedroom: 13'1" x 15'8" (13.1' x 15.7') | 182 sq ft Bedroom: 13'1" x 15'8" (13' x 15.7') | 182 sq ft Dining: 12'10" x 9'6" (12.8' x 9.5') | 122 sq ft Family: 12'10" x 12' (12.8' x 12') | 152 sq ft Garage: 24'9" x 29' (24.8' x 29') | 600 sq ft

Kitchen: 12'10" x 11'10" (12.8' x 11.9') | 143 sq ft

Laundry: 9'7" x 7'1" (9.6' x 7.1') | 68 sq ft Living: 16'10" x 24'5" (16.8' x 24.4') | 358 sq ft Primary: 13' x 15'6" (13' x 15.5') | 201 sq ft Sitting: 12'11" x 10'11" (12.9' x 10.9') | 141 sq ft

## Floor Area Information

Floor areas include footprint area of interior walls. All displayed floor areas are rounded to two decimal places. Total area is computed before rounding and may not equal to sum of displayed floor areas.

MAIN FLOOR

Interior Area: 2357.29 sq ft Excluded Area: 600.11 sq ft Perimeter Wall Length: 231 ft Perimeter Wall Thickness: 8.0 in

Exterior Area: 2511.16 sq ft Total Above Grade Floor Area

Main Building Exterior: 2511.16 sq ft