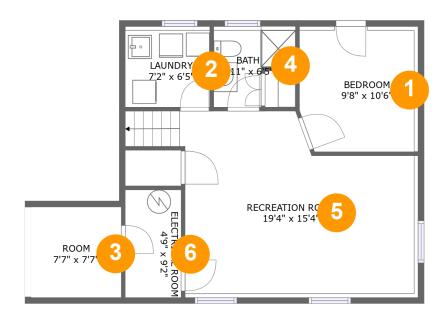

#### **Room dimensions**

Floor 1 Total sqft: 684 Living area: 565

| # |                 | Dimensions    | sqft       | Counted as living area |
|---|-----------------|---------------|------------|------------------------|
| 1 | Bedroom         | 9'8" x 10'6"  | 104 sq. ft | Yes                    |
| 2 | Laundry         | 7'2" x 6'5"   | 49 sq. ft  | Yes                    |
| 3 | Room            | 7'7" x 7'7"   | 58 sq. ft  | No                     |
| 4 | Bath            | 6'11" x 6'5"  | 37 sq. ft  | Yes                    |
| 5 | Recreation Room | 19'4" x 15'4" | 289 sq. ft | Yes                    |
| 6 | Electrical Room | 4'9" x 9'2"   | 44 sq. ft  | No                     |

### 1 - Bedroom

**Dimensions:** 9'8" x 10'6" **Area:** 104 sq. ft

Counted as living area: Yes

Heated: Yes Finished: Yes Enclosed: Yes Contiguous: Yes Permitted: Yes Wet space: No Addition: No Conversion: No

### Floor 1 - Laundry

Dimensions: 7'2" x 6'5"

Area: 49 sq. ft

Counted as living area: Yes

3 Floor 1 - Room

Dimensions: 7'7" x 7'7"

Area: 58 sq. ft

Counted as living area: No

Heated: Yes Finished: No Enclosed: Yes Contiguous: Yes Permitted: Yes Wet space: No Addition: No Conversion: No

#### 4 Floor 1 - Bath

**Dimensions:** 6'11" x 6'5"

Area: 37 sq. ft

Counted as living area: Yes

Heated: Yes Finished: Yes Enclosed: Yes Contiguous: Yes Permitted: Yes Wet space: Yes Addition: No Conversion: No

### 5 Floor 1 - Recreation Room

Dimensions: 19'4" x 15'4"

Area: 289 sq. ft

Counted as living area: Yes

### 6 Floor 1 - Electrical Room

Dimensions: 4'9" x 9'2"

Area: 44 sq. ft

Counted as living area: No

Heated: No Finished: No Enclosed: Yes Contiguous: Yes Permitted: Yes Wet space: No Addition: No Conversion: No