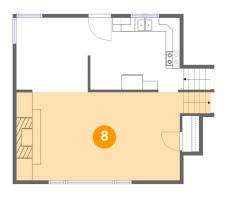

### Floor 2 - Living Room

Dimensions: 23'6" x 12'5"

Area: 299 sq. ft

Counted as living area: Yes