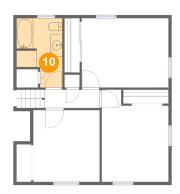

### Floor 3 - Bath

**Dimensions**: 7'6" x 11'3"

Area: 70 sq. ft

Counted as living area: Yes

Heated: Yes Finished: Yes Enclosed: Yes Contiguous: Yes Permitted: Yes Wet space: Yes Addition: No Conversion: No