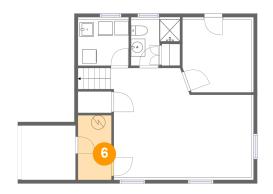

### 6 Floor 1 - Electrical Room

Dimensions: 4'9" x 9'2"

Area: 44 sq. ft

Counted as living area: No

Heated: No Finished: No Enclosed: Yes Contiguous: Yes Permitted: Yes Wet space: No Addition: No Conversion: No