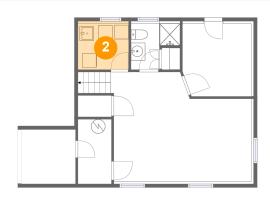

#### **Room dimensions**

Floor 3 Total sqft: 698 Living area: 698

| #  |                 | Dimensions     | sqft       | Counted as living area |
|----|-----------------|----------------|------------|------------------------|
| 10 | Bath            | 7'6" x 11'3"   | 70 sq. ft  | Yes                    |
| 11 | Bedroom         | 10'10" x 11'8" | 126 sq. ft | Yes                    |
| 12 | Hall            | 8'11" x 3'0"   | 41 sq. ft  | Yes                    |
| 13 | Primary Bedroom | 14'2" x 11'3"  | 159 sq. ft | Yes                    |
| 14 | Bedroom         | 10'11" x 15'0" | 143 sq. ft | Yes                    |

#### Floor 3 - Bedroom

Dimensions: 10'10" x 11'8"

Area: 126 sq. ft

Counted as living area: Yes

Ploor 3 - Hall

**Dimensions:** 8'11" x 3'0"

Area: 41 sq. ft

Counted as living area: Yes