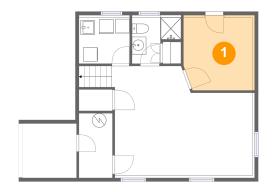

#### **Room dimensions**

Floor 3 Total sqft: 698 Living area: 698

| #  |                 | Dimensions     | sqft       | Counted as living area |
|----|-----------------|----------------|------------|------------------------|
| 10 | Bath            | 7'6" x 11'3"   | 70 sq. ft  | Yes                    |
| 11 | Bedroom         | 10'10" x 11'8" | 126 sq. ft | Yes                    |
| 12 | Hall            | 8'11" x 3'0"   | 41 sq. ft  | Yes                    |
| 13 | Primary Bedroom | 14'2" x 11'3"  | 159 sq. ft | Yes                    |
| 14 | Bedroom         | 10'11" x 15'0" | 143 sq. ft | Yes                    |

### Floor 3 - Bath

**Dimensions**: 7'6" x 11'3"

Area: 70 sq. ft

Counted as living area: Yes

Heated: Yes Finished: Yes Enclosed: Yes Contiguous: Yes Permitted: Yes Wet space: Yes Addition: No Conversion: No