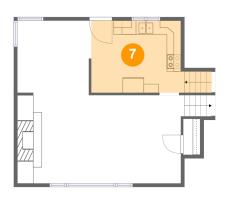

#### Floor 2 - Kitchen

Dimensions: 13'1" x 10'2"

Area: 141 sq. ft

Counted as living area: Yes

Heated: Yes Finished: Yes Enclosed: Yes Contiguous: Yes Permitted: Yes Wet space: No Addition: No Conversion: No