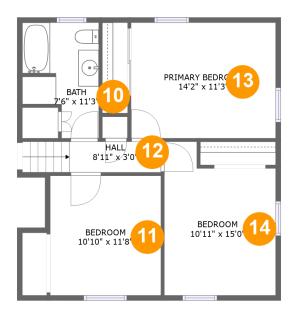

#### **Room dimensions**

Floor 3 Total sqft: 698 Living area: 698

| #  |                 | Dimensions     | sqft       | Counted as living area |
|----|-----------------|----------------|------------|------------------------|
| 10 | Bath            | 7'6" x 11'3"   | 70 sq. ft  | Yes                    |
| 11 | Bedroom         | 10'10" x 11'8" | 126 sq. ft | Yes                    |
| 12 | Hall            | 8'11" x 3'0"   | 41 sq. ft  | Yes                    |
| 13 | Primary Bedroom | 14'2" x 11'3"  | 159 sq. ft | Yes                    |
| 14 | Bedroom         | 10'11" x 15'0" | 143 sq. ft | Yes                    |

### Floor 3 - Primary Bedroom

Dimensions: 14'2" x 11'3"

Area: 159 sq. ft

Counted as living area: Yes

Heated: Yes Finished: Yes Enclosed: Yes Contiguous: Yes Permitted: Yes Wet space: No Addition: No Conversion: No