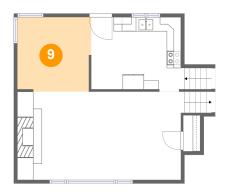

### Floor 2 - Dining Area

Dimensions: 10'4" x 10'5"

Area: 107 sq. ft

Counted as living area: Yes

Heated: Yes Finished: Yes Enclosed: Yes Contiguous: Yes Permitted: Yes Wet space: No Addition: No Conversion: No