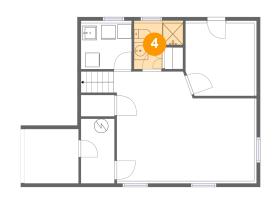

#### 4 Floor 1 - Bath

**Dimensions:** 6'11" x 6'5"

Area: 37 sq. ft

Counted as living area: Yes

Heated: Yes Finished: Yes Enclosed: Yes Contiguous: Yes Permitted: Yes Wet space: Yes Addition: No Conversion: No