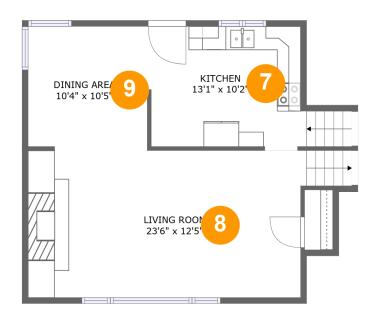

#### **Room dimensions**

Floor 2 Total sqft: 621 Living area: 621

| # |             | Dimensions    | sqft       | Counted as living area |
|---|-------------|---------------|------------|------------------------|
| 7 | Kitchen     | 13'1" x 10'2" | 141 sq. ft | Yes                    |
| 8 | Living Room | 23'6" x 12'5" | 299 sq. ft | Yes                    |
| 9 | Dining Area | 10'4" x 10'5" | 107 sq. ft | Yes                    |

#### Floor 2 - Kitchen

Dimensions: 13'1" x 10'2"

Area: 141 sq. ft

Counted as living area: Yes

Heated: Yes Finished: Yes Enclosed: Yes Contiguous: Yes Permitted: Yes Wet space: No Addition: No Conversion: No

### Floor 2 - Living Room

Dimensions: 23'6" x 12'5"

Area: 299 sq. ft

Counted as living area: Yes

### Floor 2 - Dining Area

Dimensions: 10'4" x 10'5"

Area: 107 sq. ft

Counted as living area: Yes

Heated: Yes Finished: Yes Enclosed: Yes Contiguous: Yes Permitted: Yes Wet space: No Addition: No Conversion: No