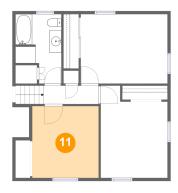

#### Floor 3 - Bedroom

Dimensions: 10'10" x 11'8"

Area: 126 sq. ft

Counted as living area: Yes

Ploor 3 - Hall

**Dimensions:** 8'11" x 3'0"

Area: 41 sq. ft

Counted as living area: Yes