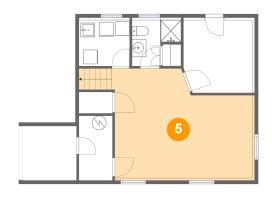

### 5 Floor 1 - Recreation Room

Dimensions: 19'4" x 15'4"

Area: 289 sq. ft

Counted as living area: Yes