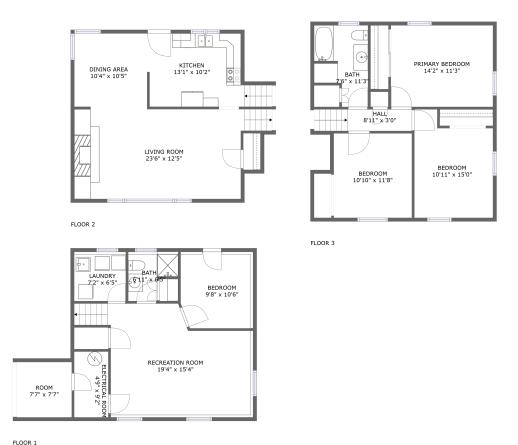

#### **Room dimensions**

Floor 1 Total sqft: 684 Living area: 565

| # |                 | Dimensions    | sqft       | Counted as living area |
|---|-----------------|---------------|------------|------------------------|
| 1 | Bedroom         | 9'8" x 10'6"  | 104 sq. ft | Yes                    |
| 2 | Laundry         | 7'2" x 6'5"   | 49 sq. ft  | Yes                    |
| 3 | Room            | 7'7" x 7'7"   | 58 sq. ft  | No                     |
| 4 | Bath            | 6'11" x 6'5"  | 37 sq. ft  | Yes                    |
| 5 | Recreation Room | 19'4" x 15'4" | 289 sq. ft | Yes                    |
| 6 | Electrical Room | 4'9" x 9'2"   | 44 sq. ft  | No                     |

#### **Room dimensions**

Floor 2 Total sqft: 621 Living area: 621

| # |             | Dimensions    | sqft       | Counted as living area |
|---|-------------|---------------|------------|------------------------|
| 7 | Kitchen     | 13'1" x 10'2" | 141 sq. ft | Yes                    |
| 8 | Living Room | 23'6" x 12'5" | 299 sq. ft | Yes                    |
| 9 | Dining Area | 10'4" x 10'5" | 107 sq. ft | Yes                    |

#### **Room dimensions**

Floor 3 Total sqft: 698 Living area: 698

| #  |                 | Dimensions     | sqft       | Counted as living area |
|----|-----------------|----------------|------------|------------------------|
| 10 | Bath            | 7'6" x 11'3"   | 70 sq. ft  | Yes                    |
| 11 | Bedroom         | 10'10" x 11'8" | 126 sq. ft | Yes                    |
| 12 | Hall            | 8'11" x 3'0"   | 41 sq. ft  | Yes                    |
| 13 | Primary Bedroom | 14'2" x 11'3"  | 159 sq. ft | Yes                    |
| 14 | Bedroom         | 10'11" x 15'0" | 143 sq. ft | Yes                    |