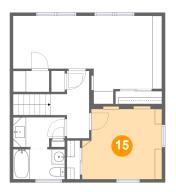

### <sup>15</sup> Floor 3 - Bedroom

**Dimensions:** 12'3" x 11'2" **Area:** 127 sq. ft

Counted as living area: Yes

Heated: Yes Finished: Yes Enclosed: Yes Contiguous: Yes Permitted: Yes Wet space: No Addition: No Conversion: No