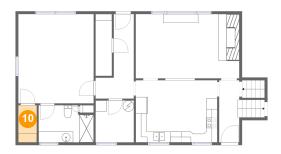

Dimensions: 3'4" x 6'9"

Area: 23 sq. ft

Counted as living area: Yes

Heated: Yes Finished: Yes Enclosed: Yes Contiguous: Yes Permitted: Yes Wet space: No Addition: No Conversion: No

Floor 2 - Bath

Dimensions: 10'0" x 6'9"

Area: 63 sq. ft

Counted as living area: Yes

Heated: Yes Finished: Yes Enclosed: Yes Contiguous: Yes Permitted: Yes Wet space: Yes Addition: No Conversion: No