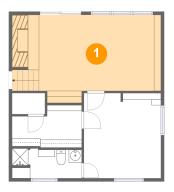

### • Floor 1 - Family Room

Dimensions: 20'4" x 13'6"

**Area**: 275 sq. ft

Counted as living area: No

Heated: Yes Finished: Yes Enclosed: Yes Contiguous: No Permitted: Yes Wet space: No Addition: No Conversion: No