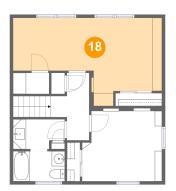

#### **Room dimensions**

Floor 3 Total sqft: 620 Living area: 620

| #  |         | Dimensions     | sqft       | Counted as living area |
|----|---------|----------------|------------|------------------------|
| 14 | Bath    | 7'11" x 4'6"   | 33 sq. ft  | Yes                    |
| 15 | Bedroom | 12'3" x 11'2"  | 127 sq. ft | Yes                    |
| 16 | Hall    | 5'11" x 10'4"  | 62 sq. ft  | Yes                    |
| 17 | Bath    | 7'11" x 4'7"   | 36 sq. ft  | Yes                    |
| 18 | Bedroom | 22'10" x 13'6" | 225 sq. ft | Yes                    |

#### Floor 3 - Bedroom

Dimensions: 22'10" x 13'6"

**Area:** 225 sq. ft

Counted as living area: Yes

Heated: Yes Finished: Yes Enclosed: Yes Contiguous: Yes Permitted: Yes Wet space: No Addition: No Conversion: No