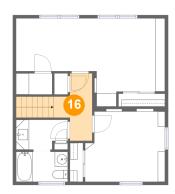

#### **Room dimensions**

Floor 3 Total sqft: 620 Living area: 620

| #  |         | Dimensions     | sqft       | Counted as living area |
|----|---------|----------------|------------|------------------------|
| 14 | Bath    | 7'11" x 4'6"   | 33 sq. ft  | Yes                    |
| 15 | Bedroom | 12'3" x 11'2"  | 127 sq. ft | Yes                    |
| 16 | Hall    | 5'11" x 10'4"  | 62 sq. ft  | Yes                    |
| 17 | Bath    | 7'11" x 4'7"   | 36 sq. ft  | Yes                    |
| 18 | Bedroom | 22'10" x 13'6" | 225 sq. ft | Yes                    |

#### Floor 3 - Hall

Dimensions: 5'11" x 10'4"

Area: 62 sq. ft

Counted as living area: Yes

Heated: Yes Finished: Yes Enclosed: Yes Contiguous: Yes Permitted: Yes Wet space: No Addition: No Conversion: No