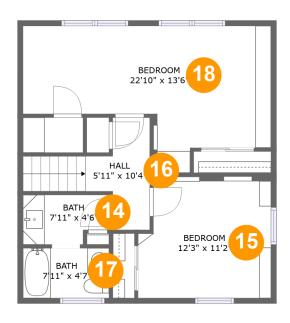

#### **Room dimensions**

Floor 3 Total sqft: 620 Living area: 620

| #  |         | Dimensions     | sqft       | Counted as living area |
|----|---------|----------------|------------|------------------------|
| 14 | Bath    | 7'11" x 4'6"   | 33 sq. ft  | Yes                    |
| 15 | Bedroom | 12'3" x 11'2"  | 127 sq. ft | Yes                    |
| 16 | Hall    | 5'11" x 10'4"  | 62 sq. ft  | Yes                    |
| 17 | Bath    | 7'11" x 4'7"   | 36 sq. ft  | Yes                    |
| 18 | Bedroom | 22'10" x 13'6" | 225 sq. ft | Yes                    |

#### 4 Floor 3 - Bath

Dimensions: 7'11" x 4'6"

Area: 33 sq. ft

Counted as living area: Yes

Heated: Yes Finished: Yes Enclosed: Yes Contiguous: Yes Permitted: Yes Wet space: Yes Addition: No Conversion: No

### <sup>15</sup> Floor 3 - Bedroom

**Dimensions:** 12'3" x 11'2" **Area:** 127 sq. ft

Counted as living area: Yes

Heated: Yes Finished: Yes Enclosed: Yes Contiguous: Yes Permitted: Yes Wet space: No Addition: No Conversion: No

#### Floor 3 - Hall

Dimensions: 5'11" x 10'4"

Area: 62 sq. ft

Counted as living area: Yes

Heated: Yes Finished: Yes Enclosed: Yes Contiguous: Yes Permitted: Yes Wet space: No Addition: No Conversion: No

#### Floor 3 - Bath

Dimensions: 7'11" x 4'7"

Area: 36 sq. ft

Counted as living area: Yes

Heated: Yes Finished: Yes Enclosed: Yes Contiguous: Yes Permitted: Yes Wet space: Yes Addition: No Conversion: No

18

#### Floor 3 - Bedroom

Dimensions: 22'10" x 13'6"

**Area:** 225 sq. ft

Counted as living area: Yes

Heated: Yes Finished: Yes Enclosed: Yes Contiguous: Yes Permitted: Yes Wet space: No Addition: No Conversion: No