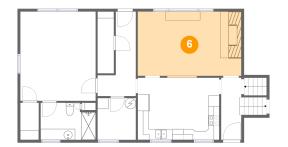

5 Floor 2 - Bedroom

Dimensions: 13'9" x 16'3"

Area: 223 sq. ft

Counted as living area: Yes

Heated: Yes Finished: Yes Enclosed: Yes Contiguous: Yes Permitted: Yes Wet space: No Addition: No Conversion: No

6 Floor 2 - Living Room

Dimensions: 18'10" x 11'8"

Area: 223 sq. ft

Counted as living area: Yes

Heated: Yes Finished: Yes Enclosed: Yes Contiguous: Yes Permitted: Yes Wet space: No Addition: No Conversion: No