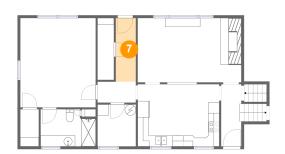

### Floor 2 - Entry

**Dimensions**: 3'8" x 11'7"

Area: 42 sq. ft

Counted as living area: Yes

Heated: Yes Finished: Yes Enclosed: Yes Contiguous: Yes Permitted: Yes Wet space: No Addition: No Conversion: No