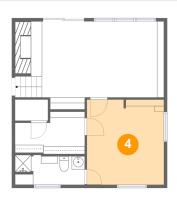

Floor 1 - Primary Bedroom

Dimensions: 11'10" x 13'1"

Area: 154 sq. ft

Counted as living area: No

Heated: Yes Finished: No Enclosed: Yes Contiguous: Yes Permitted: Yes Wet space: No Addition: No Conversion: No