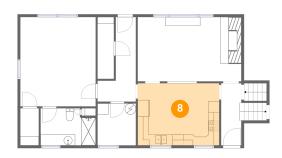

#### Floor 2 - Kitchen

Dimensions: 14'10" x 11'4"

Area: 168 sq. ft

Counted as living area: Yes

Heated: Yes Finished: Yes Enclosed: Yes Contiguous: Yes Permitted: Yes Wet space: No Addition: No Conversion: No