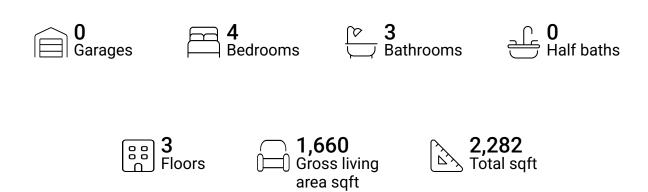

#### **Property summary**







#### **Room dimensions**

Floor 1 Total sqft: 622 Living area: 0

| # |                 | Dimensions     | sqft       | Counted as living area |
|---|-----------------|----------------|------------|------------------------|
| 1 | Family Room     | 20'4" x 13'6"  | 275 sq. ft | No                     |
| 2 | Bath            | 10'8" x 4'6"   | 46 sq. ft  | No                     |
| 3 | W.I.C.          | 10'8" x 6'6"   | 59 sq. ft  | No                     |
| 4 | Primary Bedroom | 11'10" x 13'1" | 154 sq. ft | No                     |





#### **Room dimensions**

Floor 2 Total sqft: 1040 Living area: 1040

| #  |             | Dimensions     | sqft       | Counted as living area |
|----|-------------|----------------|------------|------------------------|
| 5  | Bedroom     | 13'9"