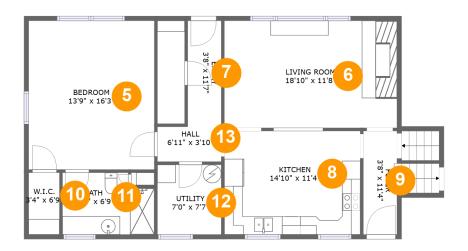

#### **Room dimensions**

Floor 2 Total sqft: 1040 Living area: 1040

| #  |             | Dimensions     | sqft       | Counted as living area |
|----|-------------|----------------|------------|------------------------|
| 5  | Bedroom     | 13'9" x 16'3"  | 223 sq. ft | Yes                    |
| 6  | Living Room | 18'10" x 11'8" | 223 sq. ft | Yes                    |
| 7  | Entry       | 3'8" x 11'7"   | 42 sq. ft  | Yes                    |
| 8  | Kitchen     | 14'10" x 11'4" | 168 sq. ft | Yes                    |
| 9  | Foyer       | 3'8" x 11'4"   | 70 sq. ft  | Yes                    |
| 10 | W.I.C.      | 3'4" x 6'9"    | 23 sq. ft  | Yes                    |
| 11 | Bath        | 10'0" x 6'9"   | 63 sq. ft  | Yes                    |
| 12 | Utility     | 7'0" x 7'7"    | 53 sq. ft  | Yes                    |
| 13 | Hall        | 6'11" x 3'10"  | 27 sq. ft  | Yes                    |

5 Floor 2 - Bedroom

Dimensions: 13'9" x 16'3"

Area: 223 sq. ft

Counted as living area: Yes

Heated: Yes Finished: Yes Enclosed: Yes Contiguous: Yes Permitted: Yes Wet space: No Addition: No Conversion: No

6 Floor 2 - Living Room

Dimensions: 18'10" x 11'8"

Area: 223 sq. ft

Counted as living area: Yes

Heated: Yes Finished: Yes Enclosed: Yes Contiguous: Yes Permitted: Yes Wet space: No Addition: No Conversion: No

### Floor 2 - Entry

**Dimensions**: 3'8" x 11'7"

Area: 42 sq. ft

Counted as living area: Yes

Heated: Yes Finished: Yes Enclosed: Yes Contiguous: Yes Permitted: Yes Wet space: No Addition: No Conversion: No

#### Floor 2 - Kitchen

Dimensions: 14'10" x 11'4"

Area: 168 sq. ft

Counted as living area: Yes

Heated: Yes Finished: Yes Enclosed: Yes Contiguous: Yes Permitted: Yes Wet space: No Addition: No Conversion: No

Floor 2 - Foyer

**Dimensions:** 3'8" x 11'4"

Area: 70 sq. ft

Counted as living area: Yes

Heated: Yes Finished: Yes Enclosed: Yes Contiguous: Yes Permitted: Yes Wet space: No Addition: No Conversion: No

Floor 2 - W.I.C.

Dimensions: 3'4" x 6'9"

Area: 23 sq. ft

Counted as living area: Yes

Heated: Yes Finished: Yes Enclosed: Yes Contiguous: Yes Permitted: Yes Wet space: No Addition: No Conversion: No

Floor 2 - Bath

Dimensions: 10'0" x 6'9"

Area: 63 sq. ft

Counted as living area: Yes

Heated: Yes Finished: Yes Enclosed: Yes Contiguous: Yes Permitted: Yes Wet space: Yes Addition: No Conversion: No

### Floor 2 - Utility

Dimensions: 7'0" x 7'7"

Area: 53 sq. ft

Counted as living area: Yes

Heated: Yes Finished: Yes Enclosed: Yes Contiguous: Yes Permitted: Yes Wet space: No Addition: No Conversion: No

#### Floor 2 - Hall

**Dimensions**: 6'11" x 3'10"

Area: 27 sq. ft

Counted as living area: Yes

Heated: Yes Finished: Yes Enclosed: Yes Contiguous: Yes Permitted: Yes Wet space: No Addition: No Conversion: No