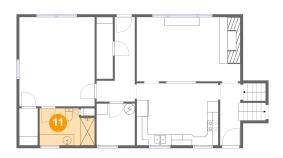

### Floor 2 - Utility

Dimensions: 7'0" x 7'7"

Area: 53 sq. ft

Counted as living area: Yes

Heated: Yes Finished: Yes Enclosed: Yes Contiguous: Yes Permitted: Yes Wet space: No Addition: No Conversion: No