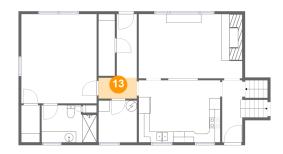

#### Floor 2 - Hall

**Dimensions**: 6'11" x 3'10"

Area: 27 sq. ft

Counted as living area: Yes

Heated: Yes Finished: Yes Enclosed: Yes Contiguous: Yes Permitted: Yes Wet space: No Addition: No Conversion: No