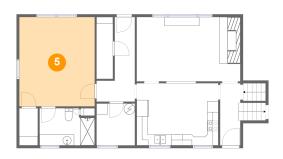

5 Floor 2 - Bedroom

Dimensions: 13'9" x 16'3"

Area: 223 sq. ft

Counted as living area: Yes

Heated: Yes Finished: Yes Enclosed: Yes Contiguous: Yes Permitted: Yes Wet space: No Addition: No Conversion: No

6 Floor 2 - Living Room