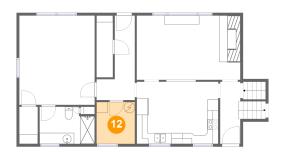

### Floor 2 - Utility

Dimensions: 7'0" x 7'7"

Area: 53 sq. ft

Counted as living area: Yes

Heated: Yes Finished: Yes Enclosed: Yes Contiguous: Yes Permitted: Yes Wet space: No Addition: No Conversion: No