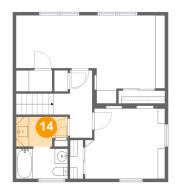

#### 4 Floor 3 - Bath

Dimensions: 7'11" x 4'6"

Area: 33 sq. ft

Counted as living area: Yes

Heated: Yes Finished: Yes Enclosed: Yes Contiguous: Yes Permitted: Yes Wet space: Yes Addition: No Conversion: No