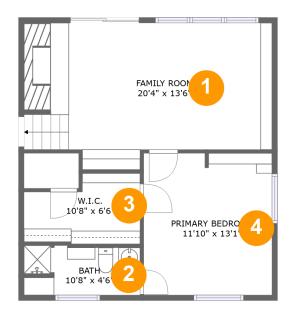

#### **Room dimensions**

Floor 1 Total sqft: 622 Living area: 0

| # |                 | Dimensions     | sqft       | Counted as living area |
|---|-----------------|----------------|------------|------------------------|
| 1 | Family Room     | 20'4" x 13'6"  | 275 sq. ft | No                     |
| 2 | Bath            | 10'8" x 4'6"   | 46 sq. ft  | No                     |
| 3 | W.I.C.          | 10'8" x 6'6"   | 59 sq. ft  | No                     |
| 4 | Primary Bedroom | 11'10" x 13'1" | 154 sq. ft | No                     |

### • Floor 1 - Family Room

Dimensions: 20'4" x 13'6"

**Area**: 275 sq. ft

Counted as living area: No

Heated: Yes Finished: Yes Enclosed: Yes Contiguous: No Permitted: Yes Wet space: No Addition: No Conversion: No

#### 2 Floor 1 - Bath

**Dimensions:** 10'8" x 4'6"

Area: 46 sq. ft

Counted as living area: No

Heated: Yes Finished: Yes Enclosed: Yes Contiguous: No Permitted: Yes Wet space: Yes Addition: No Conversion: No

**In the second of the second o** 

**Dimensions**: 10'8" x 6'6"

Area: 59 sq. ft

Counted as living area: No

Heated: Yes Finished: Yes Enclosed: Yes Contiguous: No Permitted: Yes Wet space: No Addition: No

Conversion: No

Floor 1 - Primary Bedroom

Dimensions: 11'10" x 13'1"

Area: 154 sq. ft

Counted as living area: No

Heated: Yes Finished: No Enclosed: Yes Contiguous: Yes Permitted: Yes Wet space: No Addition: No Conversion: No