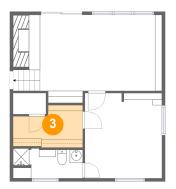

**In the second of the second o** 

**Dimensions**: 10'8" x 6'6"

Area: 59 sq. ft

Counted as living area: No

Heated: Yes Finished: Yes Enclosed: Yes Contiguous: No Permitted: Yes Wet space: No Addition: No

Conversion: No