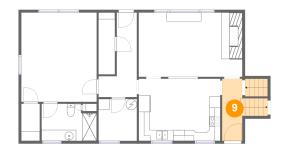

Floor 2 - Foyer

**Dimensions:** 3'8" x 11'4"

Area: 70 sq. ft

Counted as living area: Yes

Heated: Yes Finished: Yes Enclosed: Yes Contiguous: Yes Permitted: Yes Wet space: No Addition: No Conversion: No

Floor 2 - W.I.C.

Dimensions: 3'4" x 6'9"

Area: 23 sq. ft

Counted as living area: Yes

Heated: Yes Finished: Yes Enclosed: Yes Contiguous: Yes Permitted: Yes Wet space: No Addition: No Conversion: No

Floor 2 - Bath

Dimensions: 10'0" x 6'9"