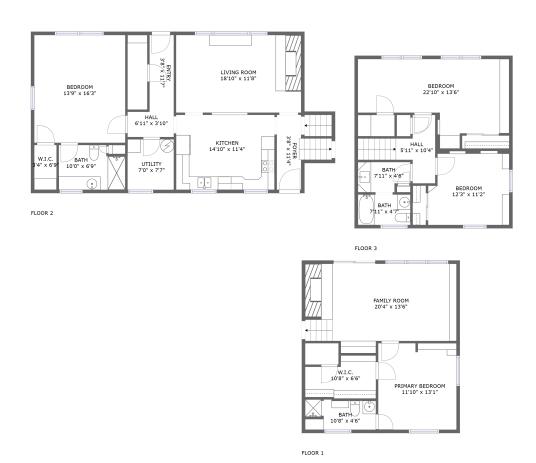

#### **Room dimensions**

Floor 1 Total sqft: 622 Living area: 0

| # |                 | Dimensions     | sqft       | Counted as living area |
|---|-----------------|----------------|------------|------------------------|
| 1 | Family Room     | 20'4" x 13'6"  | 275 sq. ft | No                     |
| 2 | Bath            | 10'8" x 4'6"   | 46 sq. ft  | No                     |
| 3 | W.I.C.          | 10'8" x 6'6"   | 59 sq. ft  | No                     |
| 4 | Primary Bedroom | 11'10" x 13'1" | 154 sq. ft | No                     |

#### **Room dimensions**

Floor 2 Total sqft: 1040 Living area: 1040

| #  |             | Dimensions     | sqft       | Counted as living area |
|----|-------------|----------------|------------|------------------------|
| 5  | Bedroom     | 13'9" x 16'3"  | 223 sq. ft | Yes                    |
| 6  | Living Room | 18'10" x 11'8" | 223 sq. ft | Yes                    |
| 7  | Entry       | 3'8" x 11'7"   | 42 sq. ft  | Yes                    |
| 8  | Kitchen     | 14'10" x 11'4" | 168 sq. ft | Yes                    |
| 9  | Foyer       | 3'8" x 11'4"   | 70 sq. ft  | Yes                    |
| 10 | W.I.C.      | 3'4" x 6'9"    | 23 sq. ft  | Yes                    |
| 11 | Bath        | 10'0" x 6'9"   | 63 sq. ft  | Yes                    |
| 12 | Utility     | 7'0" x 7'7"    | 53 sq. ft  | Yes                    |
| 13 | Hall        | 6'11" x 3'10"  | 27 sq. ft  | Yes                    |

#### **Room dimensions**

Floor 3 Total sqft: 620 Living area: 620

| #  |         | Dimensions     | sqft       | Counted as living area |
|----|---------|----------------|------------|------------------------|
| 14 | Bath    | 7'11" x 4'6"   | 33 sq. ft  | Yes                    |
| 15 | Bedroom | 12'3" x 11'2"  | 127 sq. ft | Yes                    |
| 16 | Hall    | 5'11" x 10'4"  | 62 sq. ft  | Yes                    |
| 17 | Bath    | 7'11" x 4'7"   | 36 sq. ft  | Yes                    |
| 18 | Bedroom | 22'10" x 13'6" | 225 sq. ft | Yes                    |