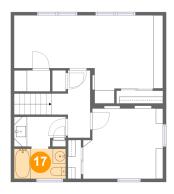

#### **Room dimensions**

Floor 3 Total sqft: 620 Living area: 620

| #  |         | Dimensions     | sqft       | Counted as living area |
|----|---------|----------------|------------|------------------------|
| 14 | Bath    | 7'11" x 4'6"   | 33 sq. ft  | Yes                    |
| 15 | Bedroom | 12'3" x 11'2"  | 127 sq. ft | Yes                    |
| 16 | Hall    | 5'11" x 10'4"  | 62 sq. ft  | Yes                    |
| 17 | Bath    | 7'11" x 4'7"   | 36 sq. ft  | Yes                    |
| 18 | Bedroom | 22'10" x 13'6" | 225 sq. ft | Yes                    |

#### Floor 3 - Bath

Dimensions: 7'11" x 4'7"

Area: 36 sq. ft

Counted as living area: Yes

Heated: Yes Finished: Yes Enclosed: Yes Contiguous: Yes Permitted: Yes Wet space: Yes Addition: No Conversion: No

18

#### Floor 3 - Bedroom

Dimensions: 22'10" x 13'6"

**Area:** 225 sq. ft

Counted as living area: Yes

Heated: Yes Finished: Yes Enclosed: Yes Contiguous: Yes Permitted: Yes Wet space: No Addition: No Conversion: No