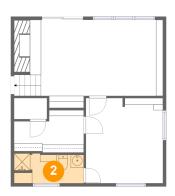

#### 2 Floor 1 - Bath

**Dimensions:** 10'8" x 4'6"

Area: 46 sq. ft

Counted as living area: No

Heated: Yes Finished: Yes Enclosed: Yes Contiguous: No Permitted: Yes Wet space: Yes Addition: No Conversion: No