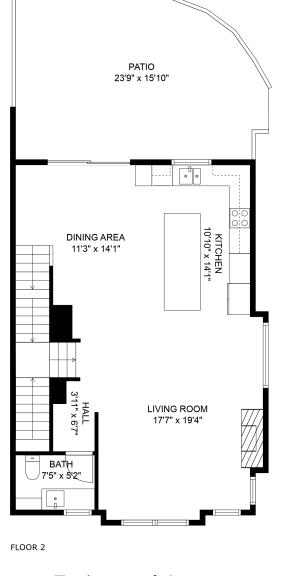

PRIMARY BEDROOM BATH 7'4" x 9'2" 14'0" x 11'6" 0 0 W.I.C. 7'8" <del>x 4</del>'11" HALL BATH 8'5" x 11'4" 7'8''' x 4'10'' BEDROOM BEDROOM 9'11" x 10'9" 11'8" x 11'9"

FLOOR 3

**Estimated Areas:** 

Below Main: 414 sq. ft Main Floor: 787 sq. ft <u>Above Main: 801 sq. ft</u> **Total: 2002 Sq. Ft** 