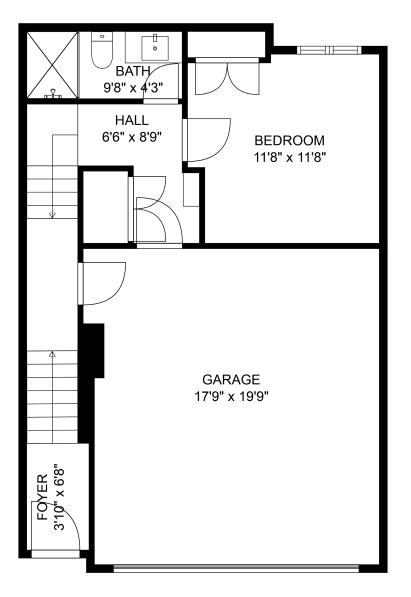

## **Estimated Areas:**

Below Main: 414 sq. ft Main Floor: 787 sq. ft <u>Above Main: 801 sq. ft</u> **Total: 2002 Sq. Ft** 

E&O Insured. For advertising purposes only. Not intended for architectural or construction use. Floorplan and measurements are approximate within +/- 2% tolerance.

Below Main: 414 sq. ft Main Floor: 787 sq. ft <u>Above Main: 801 sq. ft</u> **Total: 2002 Sq. Ft** 

E&O Insured. For advertising purposes only. Not intended for architectural or construction use. Floorplan and measurements are approximate within +/- 2% tolerance.