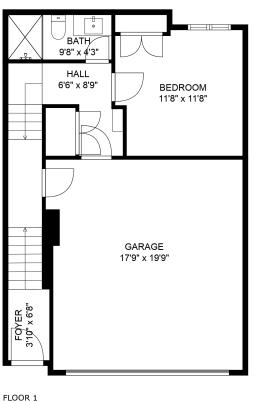

## **Estimated Areas:**

Below Main: 414 sq. ft Main Floor: 787 sq. ft <u>Above Main: 801 sq. ft</u> **Total: 2002 Sq. Ft** 

E&O Insured. For advertising purposes only. Not intended for architectural or construction use. Floorplan and measurements are approximate within +/- 2% tolerance.

Below Main: 414 sq. ft Main Floor: 787 sq. ft <u>Above Main: 801 sq. ft</u> **Total: 2002 Sq. Ft** 

E&O Insured. For advertising purposes only. Not intended for architectural or construction use. Floorplan and measurements are approximate within +/- 2% tolerance.