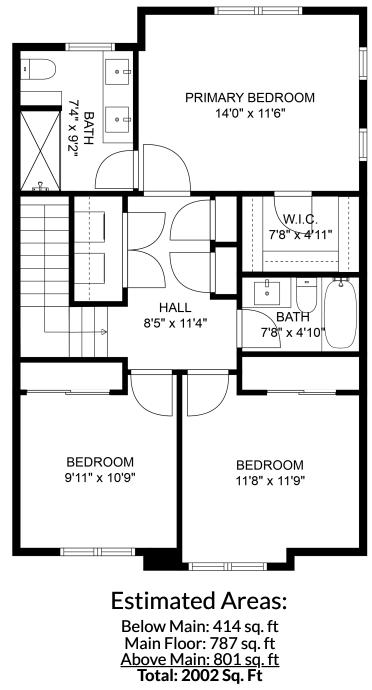

PRIMARY BEDROOM BATH 7'4" x 9'2" 14'0" x 11'6" 0 0 W.I.C. 7'8" <del>x 4</del>'11" HALL BATH 8'5" x 11'4" 7'8''' x 4'10'' BEDROOM BEDROOM 9'11" x 10'9" 11'8" x 11'9"

FLOOR 3

**Estimated Areas:** 

Below Main: 414 sq. ft Main Floor: 787 sq. ft <u>Above Main: 801 sq. ft</u> **Total: 2002 Sq. Ft** 

E&O Insured. For advertising purposes only. Not intended for architectural or construction use. Floorplan and measurements are approximate within +/- 2% tolerance.