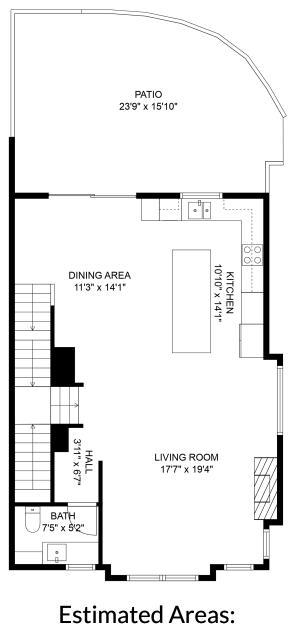

## **Estimated Areas:**

Below Main: 414 sq. ft Main Floor: 787 sq. ft <u>Above Main: 801 sq. ft</u> **Total: 2002 Sq. Ft** 

E&O Insured. For advertising purposes only. Not intended for architectural or construction use. Floorplan and measurements are approximate within +/- 2% tolerance.

Below Main: 414 sq. ft Main Floor: 787 sq. ft <u>Above Main: 801 sq. ft</u> **Total: 2002 Sq. Ft** 

E&O Insured. For advertising purposes only. Not intended for architectural or construction use. Floorplan and measurements are approximate within +/- 2% tolerance.