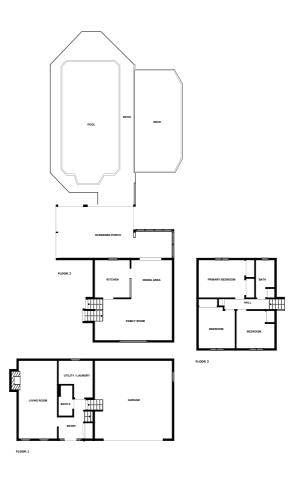

## Floor plan

MEASUREMENTS ARE CALCULATED BY CUBICASA TECHNOLOGY. DEEMED HIGHLY RELIABLE BUT NOT GUARANTEED.

## **Appendix 1: Data sheet**

| Garage - 1                   | Entry - 1          | LivingRoom - 2       |
|------------------------------|--------------------|----------------------|
| LivingRoom - Family - 1      | Outdoor - 3        | Outdoor - Porch - 1  |
| Outdoor - Porch - Screen - 1 | Outdoor - Deck - 1 | Outdoor - Patio - 1  |
| Dining - 1                   | Dining - Open - 1  | Kitchen - 1          |
| Bath - 1                     | Bedroom - 3        | Bedroom - Master - 1 |
| Hall - 1                     |                    |                      |