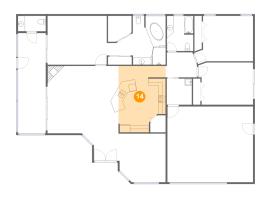

#### Floor 1 - Kitchen

Dimensions: 13'4" x 18'10"

Area: 227 sq. ft

Counted as living area: Yes

Heated: Yes Finished: Yes Enclosed: Yes Contiguous: Yes Permitted: Yes Wet space: No Addition: No Conversion: No