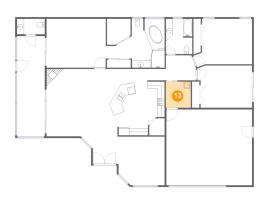

### 9 Floor 1 - Entry

Dimensions: 9'2" x 7'9"

Area: 62 sq. ft

Counted as living area: Yes

Heated: Yes Finished: Yes Enclosed: Yes Contiguous: Yes Permitted: Yes Wet space: No Addition: No Conversion: No