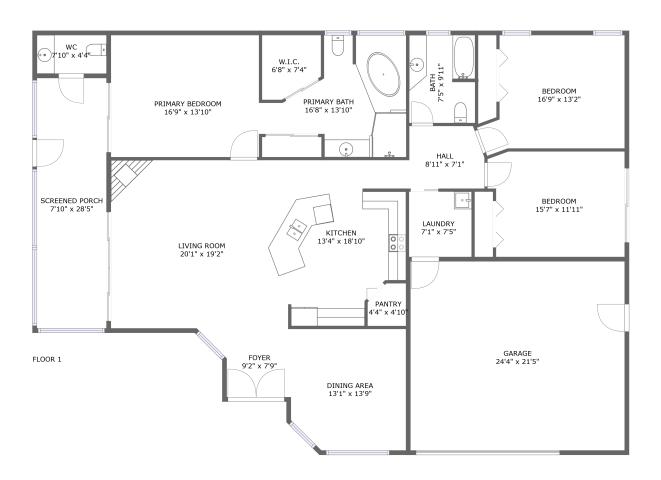

#### **Room dimensions**

Floor 1 Total sqft: 2913 Living area: 2080

| #  |             | Dimensions     | sqft       | Counted as living area |
|----|-------------|----------------|------------|------------------------|
| 1  | Bath        | 7'5" x 9'11"   | 74 sq. ft  | Yes                    |
| 2  | Pantry      | 4'4" x 4'10"   | 19 sq. ft  | Yes                    |
| 3  | Bedroom     | 16'9" x 13'2"  | 190 sq. ft | Yes                    |
| 4  | Bedroom     | 15'7" x 11'11" | 178 sq. ft | Yes                    |
| 5  | Bath        | 16'8" x 13'10" | 161 sq. ft | Yes                    |
| 6  | Dining Room | 13'1" x 13'9"  | 174 sq. ft | Yes                    |
| 7  | Bedroom     | 16'9" x 13'10" | 233 sq. ft | Yes                    |
| 8  | Bath        | 7'10" x 4'4"   | 34 sq. ft  | No                     |
| 9  | Entry       | 9'2" x 7'9"    | 62 sq. ft  | Yes                    |
| 10 | Hall        | 8'11" x 7'1"   | 60 sq. ft  | Yes                    |
| 11 | Garage      | 24'4" x 21'5"  | 521 sq. ft | No                     |

| #  |             | Dimensions     | sqft       | Counted as living area |
|----|-------------|----------------|------------|------------------------|
| 12 | CI          | 6'8" x 7'4"    | 43 sq. ft  | Yes                    |
| 13 | Utility     | 7'1" x 7'5"    | 53 sq. ft  | Yes                    |
| 14 | Kitchen     | 13'4" x 18'10" | 227 sq. ft | Yes                    |
| 15 | Living Room | 20'1" x 19'2"  | 385 sq. ft | Yes                    |
| 16 | Outdoor     | 7'10" x 28'5"  | 224 sq. ft | No                     |