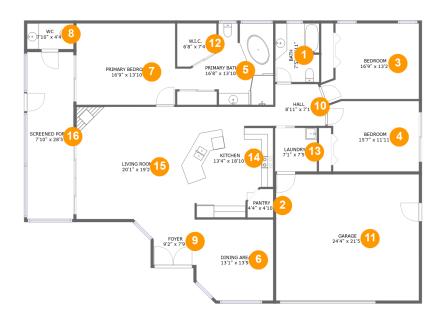

#### **Room dimensions**

Floor 1 Total sqft: 2913 Living area: 2080

| #  |             | Dimensions     | sqft       | Counted as living area |
|----|-------------|----------------|------------|------------------------|
| 1  | Bath        | 7'5" x 9'11"   | 74 sq. ft  | Yes                    |
| 2  | Pantry      | 4'4" x 4'10"   | 19 sq. ft  | Yes                    |
| 3  | Bedroom     | 16'9" x 13'2"  | 190 sq. ft | Yes                    |
| 4  | Bedroom     | 15'7" x 11'11" | 178 sq. ft | Yes                    |
| 5  | Bath        | 16'8" x 13'10" | 161 sq. ft | Yes                    |
| 6  | Dining Room | 13'1" x 13'9"  | 174 sq. ft | Yes                    |
| 7  | Bedroom     | 16'9" x 13'10" | 233 sq. ft | Yes                    |
| 8  | Bath        | 7'10" x 4'4"   | 34 sq. ft  | No                     |
| 9  | Entry       | 9'2" x 7'9"    | 62 sq. ft  | Yes                    |
| 10 | Hall        | 8'11" x 7'1"   | 60 sq. ft  | Yes                    |
| 11 | Garage      | 24'4" x 21'5"  | 521 sq. ft | No                     |

| #  |             | Dimensions     | sqft       | Counted as living area |
|----|-------------|----------------|------------|------------------------|
| 12 | CI          | 6'8" x 7'4"    | 43 sq. ft  | Yes                    |
| 13 | Utility     | 7'1" x 7'5"    | 53 sq. ft  | Yes                    |
| 14 | Kitchen     | 13'4" x 18'10" | 227 sq. ft | Yes                    |
| 15 | Living Room | 20'1" x 19'2"  | 385 sq. ft | Yes                    |
| 16 | Outdoor     | 7'10" x 28'5"  | 224 sq. ft | No                     |