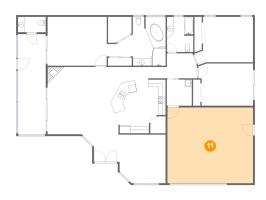

#### Floor 1 - Bedroom

**Dimensions**: 16'9" x 13'10"

Area: 233 sq. ft

Counted as living area: Yes

Heated: Yes Finished: Yes Enclosed: Yes Contiguous: Yes Permitted: Yes Wet space: No Addition: No Conversion: No