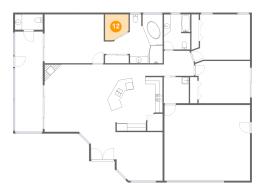

### Ploor 1 - Cl

Dimensions: 6'8" x 7'4"

Area: 43 sq. ft

Counted as living area: Yes

Heated: Yes Finished: Yes Enclosed: Yes Contiguous: Yes Permitted: Yes Wet space: No Addition: No Conversion: No