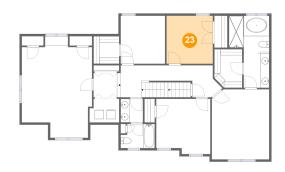

#### Floor 2 - Bedroom

**Dimensions:** 10'3" x 10'7"

**Area:** 108 sq. ft

Counted as Living Area:

Yes

Heated: Yes Finished: Yes Enclosed: Yes Contiguous:

Yes

Dimensions: 4'11" x 5'2" Area: 25 sq. ft