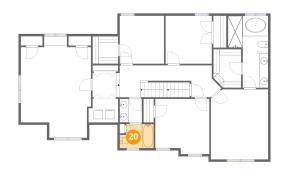

#### 2 Floor 2 - Bath

Dimensions: 7'6" x 5'4"

Area: 36 sq. ft

**Counted as Living Area:** 

Yes

Heated: Yes Finished: Yes Enclosed: Yes Contiguous: Yes