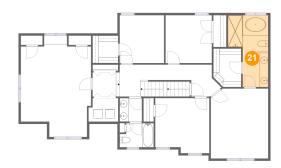

### Floor 2 - Primary Bath

**Dimensions:** 8'11" x 15'10" **Area:** 112 sq. ft

Counted as Living Area:

Yes

Heated: Yes Finished: Yes Enclosed: Yes Contiguous:

Yes

Permitted: Yes Wet Space: Yes Addition: No Conversion: No