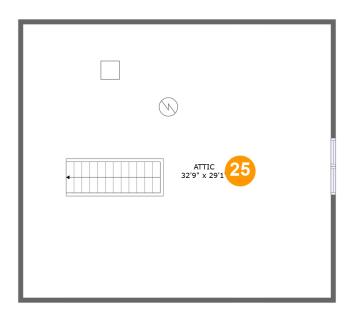

#### **Room Dimensions**

Floor 3 Total sqft: 1017 Living area: 0

| #  | Room name | Dimensions    | Area (sqft) | Counted as Living Area |
|----|-----------|---------------|-------------|------------------------|
| 25 | Attic     | 32'9" x 29'1" | 556 sq. ft  | No                     |

#### 🤒 **Floor 3 -** Attic

Dimensions: 32'9" x 29'1"

**Area:** 556 sq. ft

Counted as Living Area: No

Heated: No Finished: No Enclosed: Yes Contiguous: Yes Permitted: Yes Wet Space: No Addition: No Conversion: No