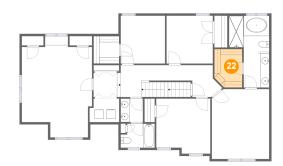

#### Ploor 2 - W.i.c.

Dimensions: 6'2" x 8'6"

Area: 50 sq. ft

Counted as Living Area:

Yes

Heated: Yes Finished: Yes Enclosed: Yes Contiguous:

Yes

Permitted: Yes Wet Space: No Addition: No Conversion: No