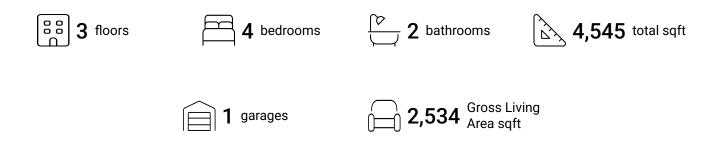

#### **Property Summary**







#### **Room Dimensions**

Floor 1 Total sqft: 2002 Living area: 1032

| #  | Room name      | Dimensions      | Area (sqft) | Counted as Living Area |
|----|----------------|-----------------|-------------|------------------------|
| 1  | Dining Room    | 13'0" x 10'10"  | 140 sq. ft  | Yes                    |
| 2  | Kitchen        | 11'10" x 17'11" | 181 sq. ft  | Yes                    |
| 3  | Deck           | 9'2" x 15'1"    | 137 sq. ft  | No                     |
| 4  | Porch          | 7'2" x 11'8"    | 89 sq. ft   | No                     |
| 5  | Breakfast Nook | 8'7" x 17'11"   | 141 sq. ft  | Yes                    |
| 6  | Foyer          | 8'1" x 8'9"     | 59 sq. ft   | Yes                    |
| 7  | Garage         | 21'4" x 23'3"   | 496 sq. ft  | No