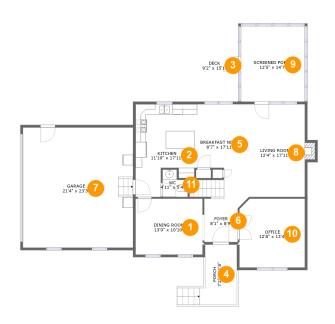

### 1 Floor 1 - Dining Room

**Dimensions:** 13'0" x 10'10" **Area:** 140 sq. ft

Counted as Living Area:

Yes

Heated: Yes Finished: Yes Enclosed: Yes Contiguous:

Yes

Permitted: Yes Wet Space: No Addition: No Conversion: No

#### 2 Floor 1 - Kitchen

Dimensions: 11'10" x 17'11"

Area: 181 sq. ft

Counted as Living Area:

Yes

Heated: Yes Finished: Yes Enclosed: Yes Contiguous:

Yes

Floor 1 - Deck

Dimensions: 9'2" x 15'1" **Area:** 137 sq. ft

Counted as Living Area: No

Heated: No Finished: Yes Enclosed: No Contiguous: Yes Permitted: Yes Wet Space: No Addition: No Conversion: No

### Floor 1 - Porch

Dimensions: 7'2" x 11'8"

Area: 89 sq. ft

Counted as Living Area: No

Heated: No Finished: Yes Enclosed: No Contiguous: Yes Permitted: Yes Wet Space: No Addition: No Conversion: No

#### Floor 1 - Breakfast Nook

Dimensions: 8'7" x 17'11"

Area: 141 sq. ft

Counted as Living Area:

Yes

Heated: Yes Finished: Yes Enclosed: Yes Contiguous:

Yes

### 6 Floor 1 - Foyer

Dimensions: 8'1" x 8'9" Area: 59 sq. ft

Counted as Living Area:

Yes

Heated: Yes Finished: Yes Enclosed: Yes Contiguous:

Yes

Permitted: Yes Wet Space: No Addition: No Conversion: No

### Floor 1 - Garage

Dimensions: 21'4" x 23'3"

Area: 496 sq. ft

Counted as Living Area: No

Heated: No Finished: No Enclosed: Yes Contiguous: Yes Permitted: Yes Wet Space: No Addition: No Conversion: No

### Floor 1 - Living Room

Dimensions: 12'4" x 17'11"

**Area:** 228 sq. ft

Counted as Living Area:

Yes

Heated: Yes Finished: Yes Enclosed: Yes Contiguous:

Yes

**Dimensions**: 12'5" x 14'7"

Area: 181 sq. ft

Counted as Living Area: No

Heated: No Finished: Yes Enclosed: No Contiguous: Yes Permitted: Yes Wet Space: No Addition: No Conversion: No

#### Floor 1 - Office

Dimensions: 12'8" x 13'4"

**Area:** 167 sq. ft

Counted as Living Area:

Yes

Heated: Yes Finished: Yes Enclosed: Yes Contiguous:

Yes

Permitted: Yes Wet Space: No Addition: No Conversion: No

#### **1 - Wc**

Dimensions: 4'11" x 5'4"

Area: 18 sq. ft

Counted as Living Area:

Yes

Heated: Yes Finished: Yes Enclosed: Yes Contiguous:

Yes

Ploor 2 - W.i.c.