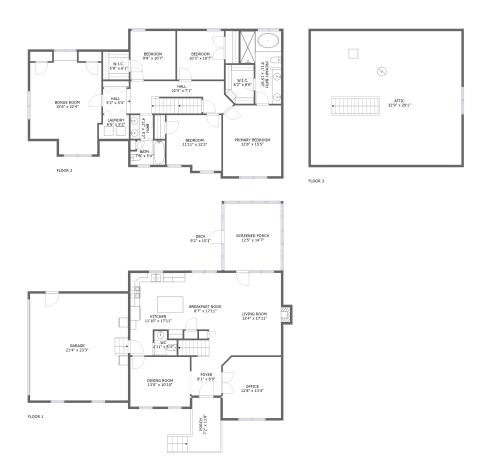

#### **Room Dimensions**

Floor 1 Total sqft: 2002 Living area: 1032

| #  | Room name      | Dimensions      | Area (sqft) | Counted as Living Area |
|----|----------------|-----------------|-------------|------------------------|
| 1  | Dining Room    | 13'0" x 10'10"  | 140 sq. ft  | Yes                    |
| 2  | Kitchen        | 11'10" x 17'11" | 181 sq. ft  | Yes                    |
| 3  | Deck           | 9'2" x 15'1"    | 137 sq. ft  | No                     |
| 4  | Porch          | 7'2" x 11'8"    | 89 sq. ft   | No                     |
| 5  | Breakfast Nook | 8'7" x 17'11"   | 141 sq. ft  | Yes                    |
| 6  | Foyer          | 8'1" x 8'9"     | 59 sq. ft   | Yes                    |
| 7  | Garage         | 21'4" x 23'3"   | 496 sq. ft  | No                     |
| 8  | Living Room    | 12'4" x 17'11"  | 228 sq. ft  | Yes                    |
| 9  | Screened Porch | 12'5" x 14'7"   | 181 sq. ft  | No                     |
| 10 | Office         | 12'8" x 13'4"   | 167 sq. ft  | Yes                    |
| 11 | Wc             | 4'11" x 5'4"    | 18 sq. ft   | Yes                    |

#### **Room Dimensions**

Floor 2 Total sqft: 1526 Living area: 1502

| #  | Room name       | Dimensions     | Area (sqft) | Counted as Living Area |
|----|-----------------|----------------|-------------|------------------------|
| 12 | W.i.c.          | 5'8" x 6'1"    | 34 sq. ft   | Yes                    |
| 13 | Bedroom         | 9'9" x 10'7"   | 103 sq. ft  | Yes                    |
| 14 | Primary Bedroom | 12'8" x 15'5"  | 192 sq. ft  | Yes                    |
| 15 | Bedroom         | 11'11" x 12'2" | 138 sq. ft  | Yes                    |
| 16 | Laundry         | 6'6" x 5'2"    | 23 sq. ft   | Yes                    |
| 17 | Hall            | 22'5" x 7'1"   | 143 sq. ft  | Yes                    |
| 18 | Hall            | 5'2" x 5'4"    | 32 sq. ft   | Yes                    |
| 19 | Bonus Room      | 15'6" x 22'4"  | 285 sq. ft  | Yes                    |
| 20 | Bath            | 7'6" x 5'4"    | 36 sq. ft   | Yes                    |
| 21 | Primary Bath    | 8'11" x 15'10" | 112 sq. ft  | Yes                    |
| 22 | W.i.c.          | 6'2" x 8'6"    | 50 sq. ft   | Yes                    |

| # | <b>‡</b> | Room name | Dimensions    | Area (sqft) | Counted as Living Area |
|---|----------|-----------|---------------|-------------|------------------------|
| 2 | 23       | Bedroom   | 10'3" x 10'7" | 108 sq. ft  | Yes                    |
| 2 | 24       | Bath      | 4'11" x 5'2"  | 25 sq. ft   | Yes                    |

#### **Room Dimensions**

Floor 3 Total sqft: 1017 Living area: 0

| #  | Room name | Dimensions    | Area (sqft) | Counted as Living Area |
|----|-----------|---------------|-------------|------------------------|
| 25 | Attic     | 32'9" x 29'1" | 556 sq. ft  | No                     |