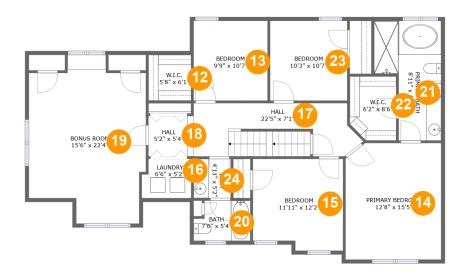

Dimensions: 5'8" x 6'1"

Area: 34 sq. ft

Counted as Living Area:

Yes

Heated: Yes Finished: Yes Enclosed: Yes Contiguous:

Yes

Permitted: Yes Wet Space: No Addition: No Conversion: No

#### 1 Floor 2 - Bedroom

Dimensions: 9'9" x 10'7"

**Area:** 103 sq. ft

**Counted as Living Area:** 

Yes

Heated: Yes Finished: Yes Enclosed: Yes Contiguous:

Yes

Permitted: Yes Wet Space: No Addition: No Conversion: No

#### Floor 2 - Primary Bedroom

Dimensions: 12'8" x 15'5"

**Area:** 192 sq. ft

Counted as Living Area:

Yes

Heated: Yes Finished: Yes Enclosed: Yes Contiguous:

Yes

### <sup>15</sup> Floor 2 - Bedroom

Dimensions: 11'11" x 12'2" Area: 138 sq. ft

Counted as Living Area:

Yes

Heated: Yes Finished: Yes Enclosed: Yes Contiguous:

Yes

Permitted: Yes Wet Space: No Addition: No Conversion: No

### Floor 2 - Laundry

Dimensions: 6'6" x 5'2"

Area: 23 sq. ft

Counted as Living Area:

Yes

Heated: Yes Finished: Yes Enclosed: Yes Contiguous:

Yes

Permitted: Yes Wet Space: No Addition: No Conversion: No

### Floor 2 - Hall

Dimensions: 22'5" x 7'1"

Area: 143 sq. ft

Counted as Living Area:

Yes

Heated: Yes Finished: Yes Enclosed: Yes Contiguous: Yes

Dimensions: 5'2" x 5'4"

Area: 32 sq. ft

Counted as Living Area:

Yes

Heated: Yes Finished: Yes Enclosed: Yes Contiguous:

Yes

Permitted: Yes Wet Space: No Addition: No Conversion: No

#### 10 Floor 2 - Bonus Room

Dimensions: 15'6" x 22'4"

Area: 285 sq. ft

Counted as Living Area:

Yes

Heated: Yes Finished: Yes Enclosed: Yes Contiguous:

Yes

Permitted: Yes Wet Space: No Addition: No Conversion: No

#### 2 Floor 2 - Bath

Dimensions: 7'6" x 5'4"

Area: 36 sq. ft

**Counted as Living Area:** 

Yes

Heated: Yes Finished: Yes Enclosed: Yes Contiguous: Yes

### Floor 2 - Primary Bath

**Dimensions:** 8'11" x 15'10" **Area:** 112 sq. ft

Counted as Living Area:

Yes

Heated: Yes Finished: Yes Enclosed: Yes Contiguous:

Yes

Permitted: Yes Wet Space: Yes Addition: No Conversion: No

#### Ploor 2 - W.i.c.

Dimensions: 6'2" x 8'6"

Area: 50 sq. ft

Counted as Living Area:

Yes

Heated: Yes Finished: Yes Enclosed: Yes Contiguous:

Yes

Permitted: Yes Wet Space: No Addition: No Conversion: No

#### Floor 2 - Bedroom

**Dimensions:** 10'3" x 10'7"

**Area:** 108 sq. ft

Counted as Living Area:

Yes

Heated: Yes Finished: Yes Enclosed: Yes Contiguous:

Yes

Dimensions: 4'11" x 5'2" Area: 25 sq. ft

Counted as Living Area:

Yes

Heated: Yes Finished: Yes Enclosed: Yes **Contiguous:** 

Yes

Permitted: Yes Wet Space: Yes Addition: No Conversion: No