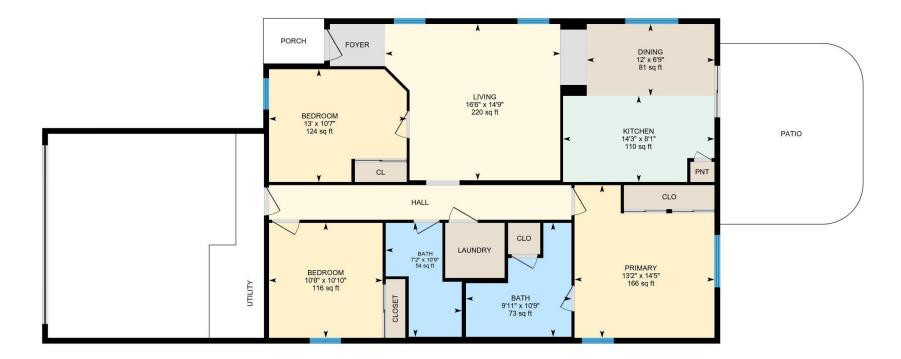

#### MAIN FLOOR

Bath: 10'9" x 7'2" (10.7' x 7.2') | 54 sq ft Bath: 10'9" x 9'11" (10.7' x 9.9') | 73 sq ft Bedroom: 10'7" x 13' (10.6' x 13') | 124 sq ft Bedroom: 10'10" x 10'8" (10.8' x 10.7') | 116 sq ft Dining: 6'9" x 12' (6.8' x 12') | 81 sq ft Kitchen: 8'1" x 14'3" (8.1' x 14.3') | 110 sq ft Living: 14'9" x 16'6" (14.7' x 16.5') | 220 sq ft Primary: 14'5" x 13'2" (14.4' x 13.2') | 166 sq ft

## MAIN FLOOR

Finished Area: 1290.26 sq ft Unfinished Area: N/A ANSI Z765-2021, Main Building Above Grade Finished Area: 1290.26 sq ft Above Grade Unfinished Area: N/A Below Grade Finished Area: N/A Below Grade Unfinished Area: N/A