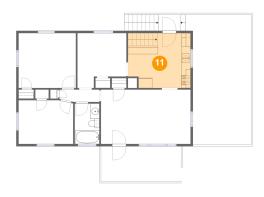

#### Floor 2 - Kitchen

Dimensions: 13'5" x 11'9"

Area: 153 sq. ft

Counted as living area: Yes

Heated: Yes Finished: Yes Enclosed: Yes Contiguous: Yes Permitted: Yes Wet space: No Addition: No Conversion: No