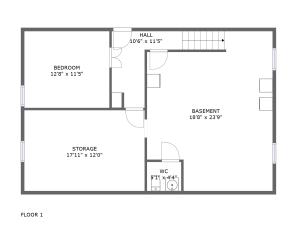

#### **Room dimensions**

Floor 1 Total sqft: 941 Living area: 0

| # |          | Dimensions     | sqft       | Counted as living area |
|---|----------|----------------|------------|------------------------|
| 1 | Hall     | 10'6" x 11'5"  | 71 sq. ft  | No                     |
| 2 | Storage  | 17'11" x 12'0" | 216 sq. ft | No                     |
| 3 | Basement | 18'8" x 23'9"  | 401 sq. ft | No                     |
| 4 | wc       | 5'1" x 4'4"    | 22 sq. ft  | No                     |
| 5 | Bedroom  | 12'8" x 11'5"  | 145 sq. ft | No                     |

### • Floor 1 - Hall

**Dimensions:** 10'6" x 11'5"

Area: 71 sq. ft

Counted as living area: No

Heated: Yes Finished: Yes Enclosed: Yes Contiguous: No Permitted: Yes Wet space: No Addition: No Conversion: No

## Floor 1 - Storage

Dimensions: 17'11" x 12'0"

Area: 216 sq. ft

Counted as living area: No

Heated: No Finished: No Enclosed: No Contiguous: Yes Permitted: Yes Wet space: No Addition: No Conversion: No

Floor 1 - Basement

Dimensions: 18'8" x 23'9"

**Area:** 401 sq. ft

Counted as living area: No

Heated: Yes Finished: No Enclosed: Yes Contiguous: Yes Permitted: Yes Wet space: No Addition: No Conversion: No

4 Floor 1 - WC

Dimensions: 5'1" x 4'4"

Area: 22 sq. ft

Counted as living area: No

Heated: Yes Finished: Yes Enclosed: Yes Contiguous: No Permitted: Yes Wet space: Yes Addition: No Conversion: No

5 Floor 1 - Bedroom

Dimensions: 12'8" x 11'5"

Area: 145 sq. ft

Counted as living area: No

Heated: Yes Finished: Yes Enclosed: Yes Contiguous: No Permitted: Yes Wet space: No Addition: No Conversion: No

6 Floor 2 - Porch

**Dimensions:** 17'3" x 7'6"

**Area:** 130 sq. ft