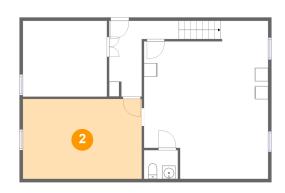

## Floor 1 - Storage

Dimensions: 17'11" x 12'0"

Area: 216 sq. ft

Counted as living area: No

Heated: No Finished: No Enclosed: No Contiguous: Yes Permitted: Yes Wet space: No Addition: No Conversion: No

Floor 1 - Basement

Dimensions: 18'8" x 23'9"

**Area:** 401 sq. ft

Counted as living area: No

Heated: Yes Finished: No Enclosed: Yes Contiguous: Yes Permitted: Yes Wet space: No Addition: No Conversion: No

4 Floor 1 - WC

Dimensions: 5'1" x 4'4"