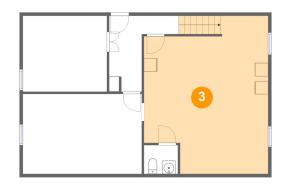

Dimensions: 18'8" x 23'9"

**Area:** 401 sq. ft

Counted as living area: No

Heated: Yes Finished: No Enclosed: Yes Contiguous: Yes Permitted: Yes Wet space: No Addition: No Conversion: No

4 Floor 1 - WC

Dimensions: 5'1" x 4'4"

Area: 22 sq. ft

Counted as living area: No

Heated: Yes Finished: Yes Enclosed: Yes Contiguous: No Permitted: Yes Wet space: Yes Addition: No Conversion: No

5 Floor 1 - Bedroom

Dimensions: 12'8" x 11'5"

Area: 145 sq. ft