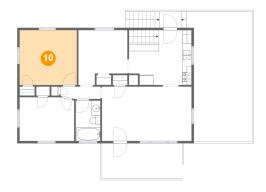

#### Floor 2 - Bedroom

Dimensions: 12'4" x 11'9"

Area: 145 sq. ft

Counted as living area: Yes

Heated: Yes Finished: Yes Enclosed: Yes Contiguous: Yes Permitted: Yes Wet space: No Addition: No Conversion: No