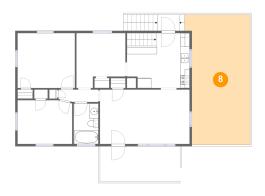

#### Floor 2 - Patio

Dimensions: 14'0" x 27'11"

**Area:** 355 sq. ft

Counted as living area: No

Heated: No Finished: Yes Enclosed: No Contiguous: Yes Permitted: Yes Wet space: No Addition: No Conversion: No