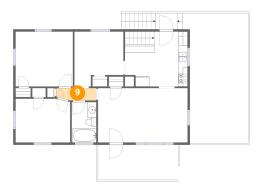

### 9 Floor 2 - Hall

Dimensions: 8'7" x 2'8"

Area: 22 sq. ft

Counted as living area: Yes

Heated: Yes Finished: Yes Enclosed: Yes Contiguous: Yes Permitted: Yes Wet space: No Addition: No Conversion: No