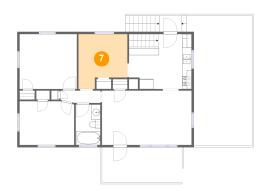

## Floor 2 - Dining Room

**Dimensions**: 10'6" x 11'9"

Area: 107 sq. ft

Counted as living area: Yes

Heated: Yes Finished: Yes Enclosed: Yes Contiguous: Yes Permitted: Yes Wet space: No Addition: No Conversion: No