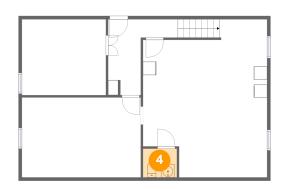

Area: 22 sq. ft

Counted as living area: No

Heated: Yes Finished: Yes Enclosed: Yes Contiguous: No Permitted: Yes Wet space: Yes Addition: No Conversion: No

5 Floor 1 - Bedroom

Dimensions: 12'8" x 11'5"

Area: 145 sq. ft

Counted as living area: No

Heated: Yes Finished: Yes Enclosed: Yes Contiguous: No Permitted: Yes Wet space: No Addition: No Conversion: No

6 Floor 2 - Porch

**Dimensions:** 17'3" x 7'6"

**Area:** 130 sq. ft