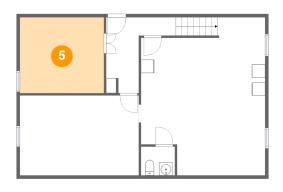

Area: 22 sq. ft

Counted as living area: No

Heated: Yes Finished: Yes Enclosed: Yes Contiguous: No Permitted: Yes Wet space: Yes Addition: No Conversion: No

5 Floor 1 - Bedroom

Dimensions: 12'8" x 11'5"

Area: 145 sq. ft

Counted as living area: No

Heated: Yes Finished: Yes Enclosed: Yes Contiguous: No Permitted: Yes Wet space: No Addition: No Conversion: No

6 Floor 2 - Porch

**Dimensions:** 17'3" x 7'6"

**Area:** 130 sq. ft