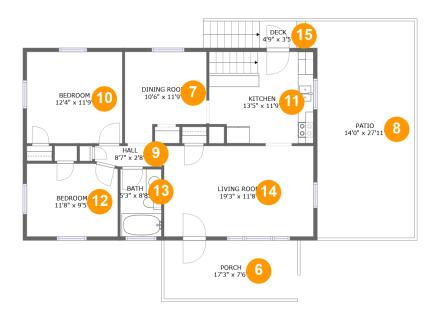

#### **Room dimensions**

Floor 2 Total sqft: 1442 Living area: 940

| #  |             | Dimensions     | sqft       | Counted as living area |
|----|-------------|----------------|------------|------------------------|
| 6  | Porch       | 17'3" x 7'6"   | 130 sq. ft | No                     |
| 7  | Dining Room | 10'6" x 11'9"  | 107 sq. ft | Yes                    |
| 8  | Patio       | 14'0" x 27'11" | 355 sq. ft | No                     |
| 9  | Hall        | 8'7" x 2'8"    | 22 sq. ft  | Yes                    |
| 10 | Bedroom     | 12'4" x 11'9"  | 145 sq. ft | Yes                    |
| 11 | Kitchen     | 13'5" x 11'9"  | 153 sq. ft | Yes                    |
| 12 | Bedroom     | 11'8" x 9'5"   | 109 sq. ft | Yes                    |
| 13 | Bath        | 5'3" x 8'8"    | 46 sq. ft  | Yes                    |
| 14 | Living Room | 19'3" x 11'8"  | 225 sq. ft | Yes                    |
| 15 | Deck        | 4'9" x 3'5"    | 17 sq. ft  | No                     |

Counted as living area: No

Heated: Yes Finished: Yes Enclosed: Yes Contiguous: No Permitted: Yes Wet space: No Addition: No Conversion: No

6 Floor 2 - Porch

**Dimensions:** 17'3" x 7'6"

**Area:** 130 sq. ft

Counted as living area: No

Heated: No Finished: Yes Enclosed: No Contiguous: Yes Permitted: Yes Wet space: No Addition: No Conversion: No

## Floor 2 - Dining Room

**Dimensions**: 10'6" x 11'9"

Area: 107 sq. ft

Counted as living area: Yes

Heated: Yes Finished: Yes Enclosed: Yes Contiguous: Yes Permitted: Yes Wet space: No Addition: No Conversion: No

#### Floor 2 - Patio

Dimensions: 14'0" x 27'11"

**Area:** 355 sq. ft

Counted as living area: No

Heated: No Finished: Yes Enclosed: No Contiguous: Yes Permitted: Yes Wet space: No Addition: No Conversion: No

### 9 Floor 2 - Hall

Dimensions: 8'7" x 2'8"

Area: 22 sq. ft

Counted as living area: Yes

Heated: Yes Finished: Yes Enclosed: Yes Contiguous: Yes Permitted: Yes Wet space: No Addition: No Conversion: No

#### Floor 2 - Bedroom

Dimensions: 12'4" x 11'9"

Area: 145 sq. ft

Counted as living area: Yes

Heated: Yes Finished: Yes Enclosed: Yes Contiguous: Yes Permitted: Yes Wet space: No Addition: No Conversion: No

#### Floor 2 - Kitchen

Dimensions: 13'5" x 11'9"

Area: 153 sq. ft

Counted as living area: Yes

Heated: Yes Finished: Yes Enclosed: Yes Contiguous: Yes Permitted: Yes Wet space: No Addition: No Conversion: No

### Ploor 2 - Bedroom

**Dimensions:** 11'8" x 9'5"

**Area:** 109 sq. ft

Counted as living area: Yes

Heated: Yes Finished: Yes Enclosed: Yes Contiguous: Yes Permitted: Yes Wet space: No Addition: No Conversion: No

### Floor 2 - Bath

Dimensions: 5'3" x 8'8"

Area: 46 sq. ft

Counted as living area: Yes

Heated: Yes Finished: Yes Enclosed: Yes Contiguous: Yes Permitted: Yes Wet space: Yes Addition: No Conversion: No

## Floor 2 - Living Room

**Dimensions**: 19'3" x 11'8"

Area: 225 sq. ft

Counted as living area: Yes

Heated: Yes Finished: Yes Enclosed: Yes Contiguous: Yes Permitted: Yes Wet space: No Addition: No Conversion: No

#### Floor 2 - Deck

Dimensions: 4'9" x 3'5"

Area: 17 sq. ft

Counted as living area: No

Heated: No Finished: Yes Enclosed: No Contiguous: Yes Permitted: Yes Wet space: No Addition: No Conversion: No