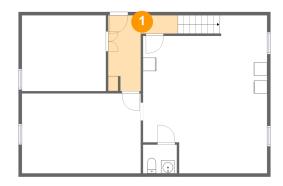

### • Floor 1 - Hall

**Dimensions:** 10'6" x 11'5"

Area: 71 sq. ft

Counted as living area: No

Heated: Yes Finished: Yes Enclosed: Yes Contiguous: No Permitted: Yes Wet space: No Addition: No Conversion: No