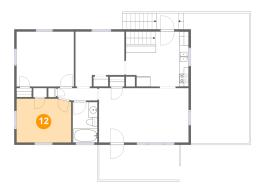

### Ploor 2 - Bedroom

**Dimensions:** 11'8" x 9'5"

**Area:** 109 sq. ft

Counted as living area: Yes

Heated: Yes Finished: Yes Enclosed: Yes Contiguous: Yes Permitted: Yes Wet space: No Addition: No Conversion: No