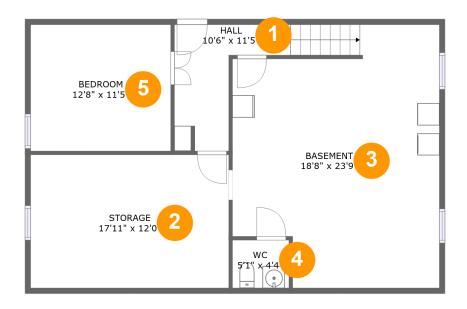

#### **Room dimensions**

Floor 1 Total sqft: 941 Living area: 0

| # |          | Dimensions     | sqft       | Counted as living area |
|---|----------|----------------|------------|------------------------|
| 1 | Hall     | 10'6" x 11'5"  | 71 sq. ft  | No                     |
| 2 | Storage  | 17'11" x 12'0" | 216 sq. ft | No                     |
| 3 | Basement | 18'8" x 23'9"  | 401 sq. ft | No                     |
| 4 | wc       | 5'1" x 4'4"    | 22 sq. ft  | No                     |
| 5 | Bedroom  | 12'8" x 11'5"  | 145 sq. ft | No                     |

### • Floor 1 - Hall

**Dimensions:** 10'6" x 11'5"

Area: 71 sq. ft

Counted as living area: No

Heated: Yes Finished: Yes Enclosed: Yes Contiguous: No Permitted: Yes Wet space: No Addition: No Conversion: No

## Floor 1 - Storage

Dimensions: 17'11" x 12'0"

Area: 216 sq. ft

Counted as living area: No

Heated: No Finished: No Enclosed: No Contiguous: Yes Permitted: Yes Wet space: No Addition: No Conversion: No

Floor 1 - Basement

Dimensions: 18'8" x 23'9"

**Area:** 401 sq. ft

Counted as living area: No

Heated: Yes Finished: No Enclosed: Yes Contiguous: Yes Permitted: Yes Wet space: No Addition: No Conversion: No

4 Floor 1 - WC

Dimensions: 5'1" x 4'4"

Area: 22 sq. ft

Counted as living area: No

Heated: Yes Finished: Yes Enclosed: Yes Contiguous: No Permitted: Yes Wet space: Yes Addition: No Conversion: No

5 Floor 1 - Bedroom

Dimensions: 12'8" x 11'5"

Area: 145 sq. ft

Counted as living area: No

Heated: Yes Finished: Yes Enclosed: Yes Contiguous: No Permitted: Yes Wet space: No Addition: No Conversion: No

6 Floor 2 - Porch

**Dimensions:** 17'3" x 7'6"

**Area:** 130 sq. ft