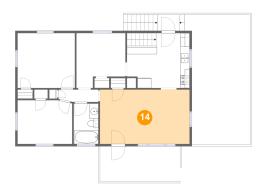

### Ploor 2 - Bedroom

**Dimensions:** 11'8" x 9'5"

**Area:** 109 sq. ft

Counted as living area: Yes

Heated: Yes Finished: Yes Enclosed: Yes Contiguous: Yes Permitted: Yes Wet space: No Addition: No Conversion: No