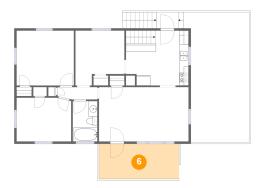

Counted as living area: No

Heated: Yes Finished: Yes Enclosed: Yes Contiguous: No Permitted: Yes Wet space: No Addition: No Conversion: No

6 Floor 2 - Porch

**Dimensions:** 17'3" x 7'6"

**Area:** 130 sq. ft

Counted as living area: No

Heated: No Finished: Yes Enclosed: No Contiguous: Yes Permitted: Yes Wet space: No Addition: No Conversion: No