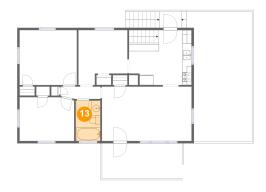

## Floor 2 - Living Room

**Dimensions**: 19'3" x 11'8"

Area: 225 sq. ft

Counted as living area: Yes

Heated: Yes Finished: Yes Enclosed: Yes Contiguous: Yes Permitted: Yes Wet space: No Addition: No Conversion: No