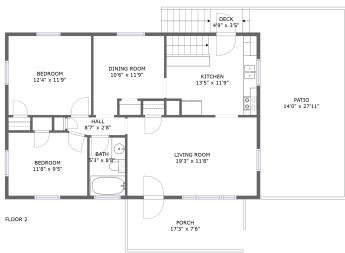

#### **Room dimensions**

Floor 2 Total sqft: 1442 Living area: 940

| #  |             | Dimensions     | sqft       | Counted as living area |
|----|-------------|----------------|------------|------------------------|
| 6  | Porch       | 17'3" x 7'6"   | 130 sq. ft | No                     |
| 7  | Dining Room | 10'6" x 11'9"  | 107 sq. ft | Yes                    |
| 8  | Patio       | 14'0" x 27'11" | 355 sq. ft | No                     |
| 9  | Hall        | 8'7" x 2'8"    | 22 sq. ft  | Yes                    |
| 10 | Bedroom     | 12'4" x 11'9"  | 145 sq. ft | Yes                    |
| 11 | Kitchen     | 13'5" x 11'9"  | 153 sq. ft | Yes                    |
| 12 | Bedroom     | 11'8" x 9'5"   | 109 sq. ft | Yes                    |
| 13 | Bath        | 5'3" x 8'8"    | 46 sq. ft  | Yes                    |
| 14 | Living Room | 19'3" x 11'8"  | 225 sq. ft | Yes                    |
| 15 | Deck        | 4'9" x 3'5"    | 17 sq. ft  | No                     |

Counted as living area: No

Heated: Yes Finished: Yes Enclosed: Yes Contiguous: No Permitted: Yes Wet space: No Addition: No Conversion: No

6 Floor 2 - Porch

**Dimensions:** 17'3" x 7'6"

**Area:** 130 sq. ft

Counted as living area: No

Heated: No Finished: Yes Enclosed: No Contiguous: Yes Permitted: Yes Wet space: No Addition: No Conversion: No

## Floor 2 - Dining Room

**Dimensions**: 10'6" x 11'9"

Area: 107 sq. ft

Counted as living area: Yes

Heated: Yes Finished: Yes Enclosed: Yes Contiguous: Yes Permitted: Yes Wet space: No Addition: No Conversion: No

#### Floor 2 - Patio

Dimensions: 14'0" x 27'11"

**Area:** 355 sq. ft

Counted as living area: No

Heated: No Finished: Yes Enclosed: No Contiguous: Yes Permitted: Yes Wet space: No Addition: No Conversion: No

### 9 Floor 2 - Hall

Dimensions: 8'7" x 2'8"

Area: 22 sq. ft

Counted as living area: Yes

Heated: Yes Finished: Yes Enclosed: Yes Contiguous: Yes Permitted: Yes Wet space: No Addition: No Conversion: No

#### Floor 2 - Bedroom

Dimensions: 12'4" x 11'9"

Area: 145 sq. ft

Counted as living area: Yes

Heated: Yes Finished: Yes Enclosed: Yes Contiguous: Yes Permitted: Yes Wet space: No Addition: No Conversion: No

#### Floor 2 - Kitchen

Dimensions: 13'5" x 11'9"

Area: 153 sq. ft

Counted as living area: Yes

Heated: Yes Finished: Yes Enclosed: Yes Contiguous: Yes Permitted: Yes Wet space: No Addition: No Conversion: No

### Ploor 2 - Bedroom

**Dimensions:** 11'8" x 9'5"

**Area:** 109 sq. ft

Counted as living area: Yes

Heated: Yes Finished: Yes Enclosed: Yes Contiguous: Yes Permitted: Yes Wet space: No Addition: No Conversion: No

### Floor 2 - Bath

Dimensions: 5'3" x 8'8"

Area: 46 sq. ft

Counted as living area: Yes

Heated: Yes Finished: Yes Enclosed: Yes Contiguous: Yes Permitted: Yes Wet space: Yes Addition: No Conversion: No

## Floor 2 - Living Room

**Dimensions**: 19'3" x 11'8"

Area: 225 sq. ft

Counted as living area: Yes

Heated: Yes Finished: Yes Enclosed: Yes Contiguous: Yes Permitted: Yes Wet space: No Addition: No Conversion: No

#### Floor 2 - Deck

Dimensions: 4'9" x 3'5"

Area: 17 sq. ft

Counted as living area: No

Heated: No Finished: Yes Enclosed: No Contiguous: Yes Permitted: Yes Wet space: No Addition: No Conversion: No