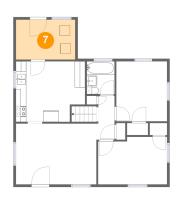

### Floor 1 - Utility

Dimensions: 11'5" x 7'8"

Area: 88 sq. ft

Counted as living area: Yes

Heated: Yes Finished: Yes Enclosed: Yes Contiguous: Yes Permitted: Yes Wet space: No Addition: No Conversion: No