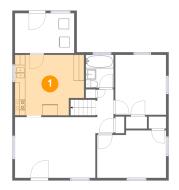

### Floor 1 - Kitchen

Dimensions: 13'4" x 11'8"

**Area:** 146 sq. ft

Counted as living area: Yes

Heated: Yes Finished: Yes Enclosed: Yes Contiguous: Yes Permitted: Yes Wet space: No Addition: No Conversion: No