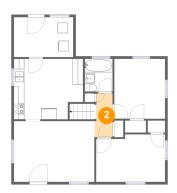

### 2 Floor 1 - Hall

Dimensions: 3'6" x 8'6"

Area: 28 sq. ft

Counted as living area: Yes

Heated: Yes Finished: Yes Enclosed: Yes Contiguous: Yes Permitted: Yes Wet space: No Addition: No Conversion: No

3 Floor 1 - Bedroom