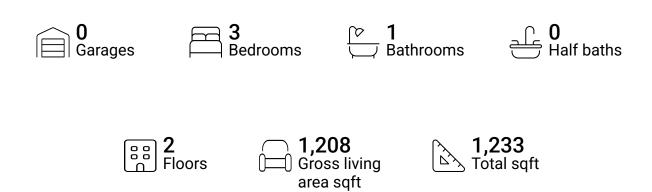

### **Property summary**







#### **Room dimensions**

Floor 1 Total sqft: 848 Living area: 848

| # |             | Dimensions    | sqft       | Counted as living area |
|---|-------------|---------------|------------|------------------------|
| 1 | Kitchen     | 13'4" x 11'8" | 146 sq. ft | Yes                    |
| 2 | Hall        | 3'6" x 8'6"   | 28 sq. ft  | Yes                    |
| 3 | Bedroom     | 13'4" x 9'2"  | 117 sq. ft | Yes                    |
| 4 | Bedroom     | 9'10" x 11'7" | 114 sq. ft | Yes                    |
| 5 | Bath        | 5'4" x 6'4"   | 34 sq. ft  | Yes                    |
| 6 | Living Room | 15'7" x 11'9" | 182 sq. ft | Yes                    |
| 7 | Utility     | 11'5" x 7'8"  | 88 sq. ft  | Yes                    |





#### **Room dimensions**

Floor 2 Total sqft: 385 Livin