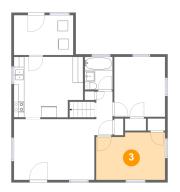

### 2 Floor 1 - Hall

Dimensions: 3'6" x 8'6"

Area: 28 sq. ft

Counted as living area: Yes

Heated: Yes Finished: Yes Enclosed: Yes Contiguous: Yes Permitted: Yes Wet space: No Addition: No Conversion: No

3 Floor 1 - Bedroom

**Dimensions**: 13'4" x 9'2" **Area**: 117 sq. ft

Counted as living area: Yes

Heated: Yes Finished: Yes Enclosed: Yes Contiguous: Yes Permitted: Yes Wet space: No Addition: No Conversion: No