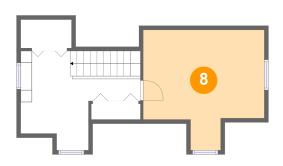

#### Floor 2 - Bedroom

Dimensions: 14'6" x 14'5"

Area: 168 sq. ft

Counted as living area: Yes

Heated: Yes Finished: Yes Enclosed: Yes Contiguous: Yes Permitted: Yes Wet space: No Addition: No Conversion: No