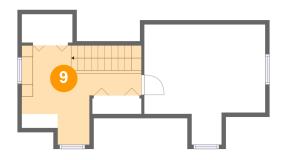

#### **Room dimensions**

Floor 2 Total sqft: 385 Living area: 360

| # | <u> </u> | Dimensions     | sqft       | Counted as living area |
|---|----------|----------------|------------|------------------------|
| 8 | Bedroom  | 14'6" x 14'5"  | 168 sq. ft | Yes                    |
| 9 | Hall     | 14'4" x 11'11" | 118 sq. ft | Yes                    |

Floor 2 - Hall

Dimensions: 14'4" x 11'11"

**Area:** 118 sq. ft

Counted as living area: Yes

Heated: Yes Finished: Yes Enclosed: Yes Contiguous: Yes Permitted: Yes Wet space: No Addition: No Conversion: No