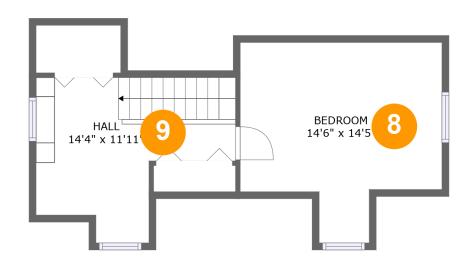

#### Floor 2 - Bedroom

Dimensions: 14'6" x 14'5"

Area: 168 sq. ft

Counted as living area: Yes

Heated: Yes Finished: Yes Enclosed: Yes Contiguous: Yes Permitted: Yes Wet space: No Addition: No Conversion: No

Floor 2 - Hall

Dimensions: 14'4" x 11'11"

**Area:** 118 sq. ft

Counted as living area: Yes

Heated: Yes Finished: Yes Enclosed: Yes Contiguous: Yes Permitted: Yes Wet space: No Addition: No Conversion: No