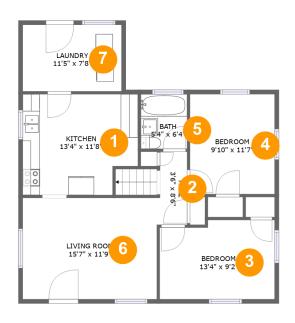

### Floor 1 - Kitchen

Dimensions: 13'4" x 11'8"

**Area:** 146 sq. ft

Counted as living area: Yes

Heated: Yes Finished: Yes Enclosed: Yes Contiguous: Yes Permitted: Yes Wet space: No Addition: No Conversion: No

### 2 Floor 1 - Hall

Dimensions: 3'6" x 8'6"

Area: 28 sq. ft

Counted as living area: Yes

Heated: Yes Finished: Yes Enclosed: Yes Contiguous: Yes Permitted: Yes Wet space: No Addition: No Conversion: No

3 Floor 1 - Bedroom

**Dimensions**: 13'4" x 9'2" **Area**: 117 sq. ft

Counted as living area: Yes

Heated: Yes Finished: Yes Enclosed: Yes Contiguous: Yes Permitted: Yes Wet space: No Addition: No Conversion: No

### 4 Floor 1 - Bedroom

**Dimensions:** 9'10" x 11'7"

Area: 114 sq. ft

Counted as living area: Yes

Heated: Yes Finished: Yes Enclosed: Yes Contiguous: Yes Permitted: Yes Wet space: No Addition: No Conversion: No

### 5 Floor 1 - Bath

Dimensions: 5'4" x 6'4"

Area: 34 sq. ft

Counted as living area: Yes

Heated: Yes Finished: Yes Enclosed: Yes Contiguous: Yes Permitted: Yes Wet space: Yes Addition: No Conversion: No

### 6 Floor 1 - Living Room

**Dimensions:** 15'7" x 11'9"

Area: 182 sq. ft

Counted as living area: Yes

Heated: Yes Finished: Yes Enclosed: Yes Contiguous: Yes Permitted: Yes Wet space: No Addition: No Conversion: No

### Floor 1 - Utility

Dimensions: 11'5" x 7'8"

Area: 88 sq. ft

Counted as living area: Yes

Heated: Yes Finished: Yes Enclosed: Yes Contiguous: Yes Permitted: Yes Wet space: No Addition: No Conversion: No