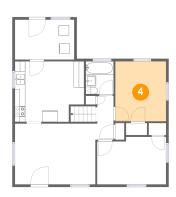

### 4 Floor 1 - Bedroom

**Dimensions:** 9'10" x 11'7"

Area: 114 sq. ft

Counted as living area: Yes

Heated: Yes Finished: Yes Enclosed: Yes Contiguous: Yes Permitted: Yes Wet space: No Addition: No Conversion: No