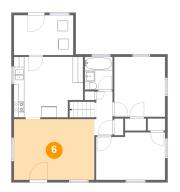

### 6 Floor 1 - Living Room

**Dimensions:** 15'7" x 11'9"

Area: 182 sq. ft

Counted as living area: Yes

Heated: Yes Finished: Yes Enclosed: Yes Contiguous: Yes Permitted: Yes Wet space: No Addition: No Conversion: No