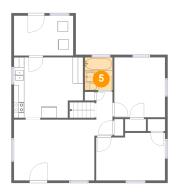

### 5 Floor 1 - Bath

Dimensions: 5'4" x 6'4"

Area: 34 sq. ft

Counted as living area: Yes

Heated: Yes Finished: Yes Enclosed: Yes Contiguous: Yes Permitted: Yes Wet space: Yes Addition: No Conversion: No