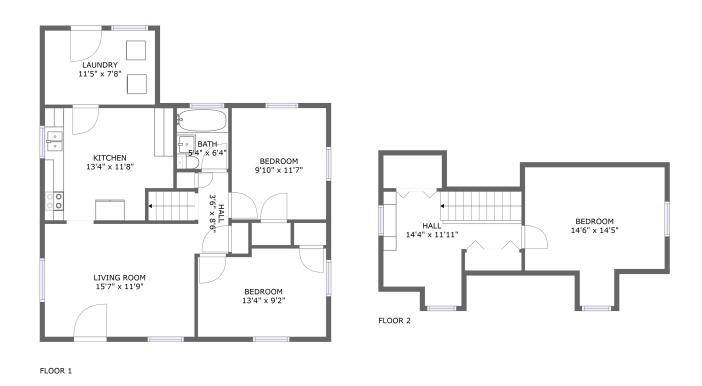

#### **Room dimensions**

Floor 1 Total sqft: 848 Living area: 848

| # |             | Dimensions    | sqft       | Counted as living area |
|---|-------------|---------------|------------|------------------------|
| 1 | Kitchen     | 13'4" x 11'8" | 146 sq. ft | Yes                    |
| 2 | Hall        | 3'6" x 8'6"   | 28 sq. ft  | Yes                    |
| 3 | Bedroom     | 13'4" x 9'2"  | 117 sq. ft | Yes                    |
| 4 | Bedroom     | 9'10" x 11'7" | 114 sq. ft | Yes                    |
| 5 | Bath        | 5'4" x 6'4"   | 34 sq. ft  | Yes                    |
| 6 | Living Room | 15'7" x 11'9" | 182 sq. ft | Yes                    |
| 7 | Utility     | 11'5" x 7'8"  | 88 sq. ft  | Yes                    |

#### **Room dimensions**

Floor 2 Total sqft: 385 Living area: 360

| # | <u> </u> | Dimensions     | sqft       | Counted as living area |
|---|----------|----------------|------------|------------------------|
| 8 | Bedroom  | 14'6" x 14'5"  | 168 sq. ft | Yes                    |
| 9 | Hall     | 14'4" x 11'11" | 118 sq. ft | Yes                    |