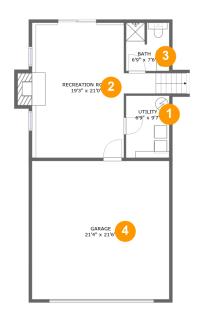

#### **Room dimensions**

Floor 2 Total sqft: 556 Living area: 556

| # |             | Dimensions    | sqft       | Counted as living area |
|---|-------------|---------------|------------|------------------------|
| 5 | Living Room | 21'6" x 12'3" | 256 sq. ft | Yes                    |
| 6 | Kitchen     | 12'1" x 11'0" | 131 sq. ft | Yes                    |
| 7 | Dining Room | 9'5" x 11'0"  | 104 sq. ft | Yes                    |

# 5 Floor 2 - Living Room

Dimensions: 21'6" x 12'3"

Area: 256 sq. ft

Counted as living area: Yes

# 6 Floor 2 - Kitchen

Dimensions: 12'1" x 11'0"

Area: 131 sq. ft

Counted as living area: Yes

Heated: Yes Finished: Yes Enclosed: Yes Contiguous: Yes Permitted: Yes Wet space: No Addition: No Conversion: No

# Floor 2 - Dining Room

**Dimensions**: 9'5" x 11'0"

**Area:** 104 sq. ft

Counted as living area: Yes

Heated: Yes Finished: Yes Enclosed: Yes Contiguous: Yes Permitted: Yes Wet space: No Addition: No Conversion: No