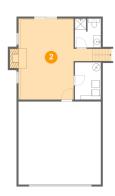

### 2 Floor 1 - Recreation Room

**Dimensions:** 19'3" x 21'0"

Area: 343 sq. ft

Counted as living area: Yes