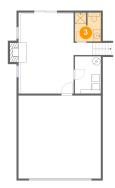

## 3 Floor 1 - Bath

Dimensions: 6'9" x 7'6" Area: 49 sq. ft

Counted as living area: Yes

Heated: Yes Finished: Yes Enclosed: Yes Contiguous: Yes Permitted: Yes Wet space: Yes Addition: No Conversion: No