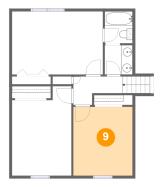

#### **Room dimensions**

Floor 3 Total sqft: 686 Living area: 686

| #  |         | Dimensions     | sqft       | Counted as living area |
|----|---------|----------------|------------|------------------------|
| 8  | Hall    | 8'9" x 5'1"    | 48 sq. ft  | Yes                    |
| 9  | Bedroom | 10'6" x 12'2"  | 128 sq. ft | Yes                    |
| 10 | Bath    | 4'11" x 5'8"   | 28 sq. ft  | Yes                    |
| 11 | Bedroom | 16'1" x 11'2"  | 180 sq. ft | Yes                    |
| 12 | Bedroom | 10'6" x 15'10" | 149 sq. ft | Yes                    |
| 13 | Bath    | 4'11" x 5'2"   | 26 sq. ft  | Yes                    |

## Floor 3 - Bedroom

Dimensions: 10'6" x 12'2"

**Area:** 128 sq. ft

Counted as living area: Yes

Heated: Yes Finished: Yes Enclosed: Yes Contiguous: Yes Permitted: Yes Wet space: No Addition: No Conversion: No