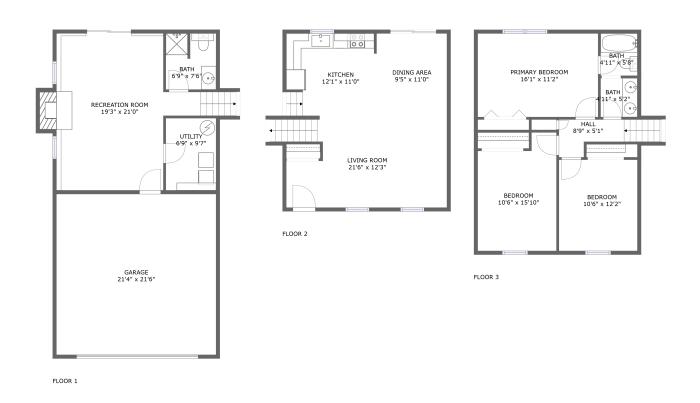

#### **Room dimensions**

Floor 1 Total sqft: 1010 Living area: 430

| # |                 | Dimensions    | sqft       | Counted as living area |
|---|-----------------|---------------|------------|------------------------|
| 1 | Utility         | 6'9" x 9'7"   | 65 sq. ft  | No                     |
| 2 | Recreation Room | 19'3" x 21'0" | 343 sq. ft | Yes                    |
| 3 | Bath            | 6'9" x 7'6"   | 49 sq. ft  | Yes                    |
| 4 | Garage          | 21'4" x 21'6" | 459 sq. ft | No                     |

# • Floor 1 - Utility

Dimensions: 6'9" x 9'7"

Area: 65 sq. ft

Counted as living area: No

Heated: Yes Finished: Yes Enclosed: Yes Contiguous: Yes Permitted: Yes Wet space: No Addition: No Conversion: No

### 2 Floor 1 - Recreation Room

**Dimensions:** 19'3" x 21'0"

Area: 343 sq. ft

Counted as living area: Yes

## 3 Floor 1 - Bath

Dimensions: 6'9" x 7'6" Area: 49 sq. ft

Counted as living area: Yes

Heated: Yes Finished: Yes Enclosed: Yes Contiguous: Yes Permitted: Yes Wet space: Yes Addition: No Conversion: No

# Floor 1 - Garage

Dimensions: 21'4" x 21'6"

**Area:** 459 sq. ft

Counted as living area: No

Heated: No Finished: No Enclosed: Yes Contiguous: Yes Permitted: Yes Wet space: No Addition: No Conversion: No