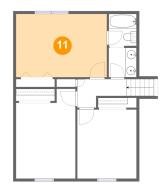

#### **Room dimensions**

Floor 3 Total sqft: 686 Living area: 686

| #  |         | Dimensions     | sqft       | Counted as living area |
|----|---------|----------------|------------|------------------------|
| 8  | Hall    | 8'9" x 5'1"    | 48 sq. ft  | Yes                    |
| 9  | Bedroom | 10'6" x 12'2"  | 128 sq. ft | Yes                    |
| 10 | Bath    | 4'11" x 5'8"   | 28 sq. ft  | Yes                    |
| 11 | Bedroom | 16'1" x 11'2"  | 180 sq. ft | Yes                    |
| 12 | Bedroom | 10'6" x 15'10" | 149 sq. ft | Yes                    |
| 13 | Bath    | 4'11" x 5'2"   | 26 sq. ft  | Yes                    |

## Floor 3 - Bedroom

Dimensions: 16'1" x 11'2"

**Area:** 180 sq. ft

Counted as living area: Yes