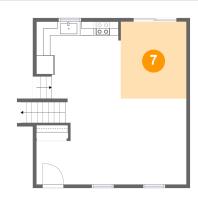

# Floor 2 - Dining Room

**Dimensions**: 9'5" x 11'0"

**Area:** 104 sq. ft

Counted as living area: Yes

Heated: Yes Finished: Yes Enclosed: Yes Contiguous: Yes Permitted: Yes Wet space: No Addition: No Conversion: No