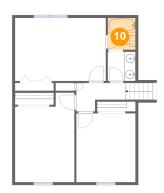

#### **Room dimensions**

Floor 3 Total sqft: 686 Living area: 686

| #  |         | Dimensions     | sqft       | Counted as living area |
|----|---------|----------------|------------|------------------------|
| 8  | Hall    | 8'9" x 5'1"    | 48 sq. ft  | Yes                    |
| 9  | Bedroom | 10'6" x 12'2"  | 128 sq. ft | Yes                    |
| 10 | Bath    | 4'11" x 5'8"   | 28 sq. ft  | Yes                    |
| 11 | Bedroom | 16'1" x 11'2"  | 180 sq. ft | Yes                    |
| 12 | Bedroom | 10'6" x 15'10" | 149 sq. ft | Yes                    |
| 13 | Bath    | 4'11" x 5'2"   | 26 sq. ft  | Yes                    |

### Floor 3 - Bath

Dimensions: 4'11" x 5'8"

Area: 28 sq. ft

Counted as living area: Yes

Heated: Yes Finished: Yes Enclosed: Yes Contiguous: Yes Permitted: Yes Wet space: Yes Addition: No Conversion: No