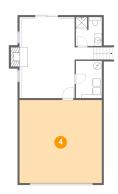

# Floor 1 - Garage

Dimensions: 21'4" x 21'6"

**Area:** 459 sq. ft

Counted as living area: No

Heated: No Finished: No Enclosed: Yes Contiguous: Yes Permitted: Yes Wet space: No Addition: No Conversion: No