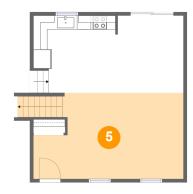

### 2 Floor 1 - Recreation Room

**Dimensions:** 19'3" x 21'0"

Area: 343 sq. ft

Counted as living area: Yes