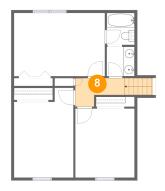

## Floor 3 - Hall

Dimensions: 8'9" x 5'1"

Area: 48 sq. ft

Counted as living area: Yes