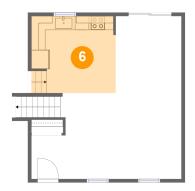

# 6 Floor 2 - Kitchen

Dimensions: 12'1" x 11'0"

Area: 131 sq. ft

Counted as living area: Yes

Heated: Yes Finished: Yes Enclosed: Yes Contiguous: Yes Permitted: Yes Wet space: No Addition: No Conversion: No