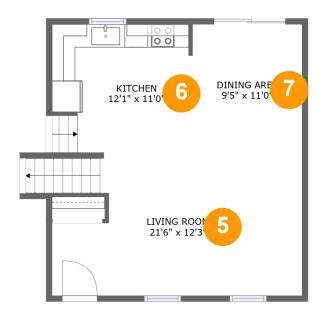

#### **Room dimensions**

Floor 3 Total sqft: 686 Living area: 686

| #  |         | Dimensions     | sqft       | Counted as living area |
|----|---------|----------------|------------|------------------------|
| 8  | Hall    | 8'9" x 5'1"    | 48 sq. ft  | Yes                    |
| 9  | Bedroom | 10'6" x 12'2"  | 128 sq. ft | Yes                    |
| 10 | Bath    | 4'11" x 5'8"   | 28 sq. ft  | Yes                    |
| 11 | Bedroom | 16'1" x 11'2"  | 180 sq. ft | Yes                    |
| 12 | Bedroom | 10'6" x 15'10" | 149 sq. ft | Yes                    |
| 13 | Bath    | 4'11" x 5'2"   | 26 sq. ft  | Yes                    |

## Floor 3 - Hall

Dimensions: 8'9" x 5'1"

Area: 48 sq. ft

Counted as living area: Yes

## Floor 3 - Bedroom

Dimensions: 10'6" x 12'2"

**Area:** 128 sq. ft

Counted as living area: Yes

Heated: Yes Finished: Yes Enclosed: Yes Contiguous: Yes Permitted: Yes Wet space: No Addition: No Conversion: No

### Floor 3 - Bath

Dimensions: 4'11" x 5'8"

Area: 28 sq. ft

Counted as living area: Yes

Heated: Yes Finished: Yes Enclosed: Yes Contiguous: Yes Permitted: Yes Wet space: Yes Addition: No Conversion: No

## Floor 3 - Bedroom

Dimensions: 16'1" x 11'2"

**Area:** 180 sq. ft

Counted as living area: Yes

# Floor 3 - Bedroom

Dimensions: 10'6" x 15'10"

Area: 149 sq. ft

Counted as living area: Yes

Heated: Yes Finished: Yes Enclosed: Yes Contiguous: Yes Permitted: Yes Wet space: No Addition: No Conversion: No

# 1 Floor 3 - Bath

Dimensions: 4'11" x 5'2"

Area: 26 sq. ft

Counted as living area: Yes