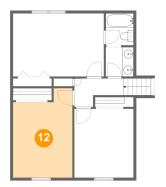

#### **Room dimensions**

Floor 3 Total sqft: 686 Living area: 686

| #  |         | Dimensions     | sqft       | Counted as living area |
|----|---------|----------------|------------|------------------------|
| 8  | Hall    | 8'9" x 5'1"    | 48 sq. ft  | Yes                    |
| 9  | Bedroom | 10'6" x 12'2"  | 128 sq. ft | Yes                    |
| 10 | Bath    | 4'11" x 5'8"   | 28 sq. ft  | Yes                    |
| 11 | Bedroom | 16'1" x 11'2"  | 180 sq. ft | Yes                    |
| 12 | Bedroom | 10'6" x 15'10" | 149 sq. ft | Yes                    |
| 13 | Bath    | 4'11" x 5'2"   | 26 sq. ft  | Yes                    |

# Floor 3 - Bedroom

Dimensions: 10'6" x 15'10"

Area: 149 sq. ft

Counted as living area: Yes

Heated: Yes Finished: Yes Enclosed: Yes Contiguous: Yes Permitted: Yes Wet space: No Addition: No Conversion: No