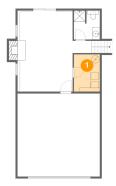

# • Floor 1 - Utility

Dimensions: 6'9" x 9'7"

Area: 65 sq. ft

Counted as living area: No

Heated: Yes Finished: Yes Enclosed: Yes Contiguous: Yes Permitted: Yes Wet space: No Addition: No Conversion: No