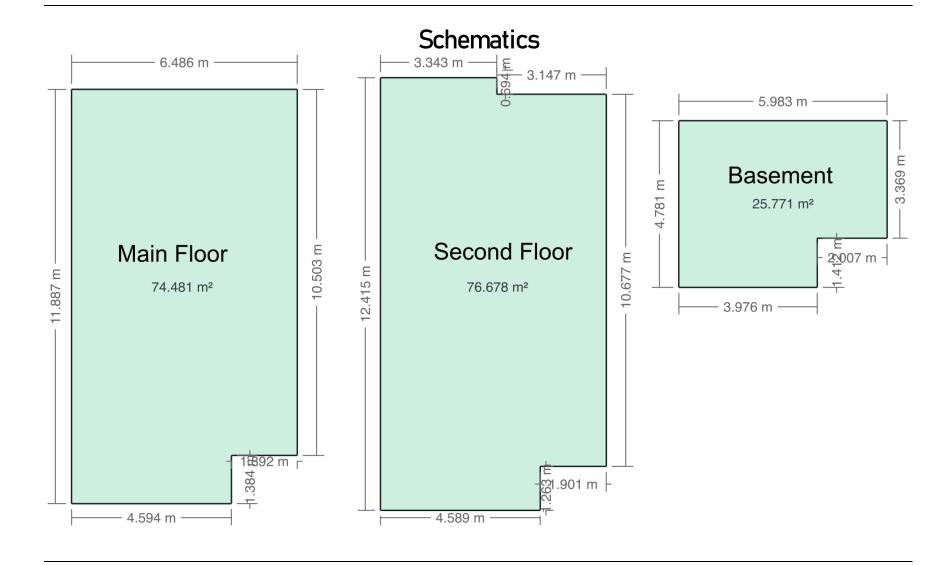

# Floor Area Totals

|                                   | Level | Metric (m <sup>2</sup> ) | Imperial (ft <sup>2</sup> ) |
|-----------------------------------|-------|--------------------------|-----------------------------|
| Main Floor                        | 1     | 74.48                    | 801.71                      |
| Second Floor                      | 2     | 76.68                    | 825.36                      |
| Basement                          | В     | 25.77                    | 277.40                      |
| <b>Total Above Ground RMS Are</b> | a     | 151.16                   | 1627.08                     |

### **Room Dimensions**

|                 | Level | Metric (m)  | Imperial (ft)  |  |  |
|-----------------|-------|-------------|----------------|--|--|
| Living Room     | 1     | 4.43 x 4.42 | 14'6" x 14'6"  |  |  |
| Dining Room     | 1     | 4.88 x 3.26 | 16'0" x 10'8"  |  |  |
| Kitchen         | 1     | 4.01 x 3.54 | 13'2" x 11'7"  |  |  |
| Laundry Room    | 2     | 2.09 x 0.89 | 6'10" x 2'11"  |  |  |
| Primary Bedroom | 2     | 4.31 x 4.20 | 14'2" x 13'9"  |  |  |
| Bedroom 2       | 2     | 3.29 x 3.03 | 10'10" x 9'11" |  |  |
| Bedroom 3       | 2     | 3.76 x 3.01 | 12'4" x 9'11"  |  |  |
| Flex Room       | В     | 5.96 x 3.10 | 19'7" x 10'2"  |  |  |
| Garage          |       | 6.42 x 6.11 | 21'1" x 20'1"  |  |  |