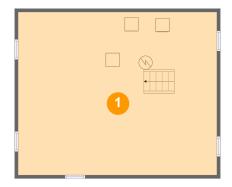

#### **Room Dimensions**

Floor 2 Total sqft: 883 Living area: 869

| # | Room name       | Dimensions     | Area (sqft) | Counted as Living Area |
|---|-----------------|----------------|-------------|------------------------|
| 2 | Sunroom         | 11'5" x 9'10"  | 113 sq. ft  | Yes                    |
| 3 | Bath            | 4'7" x 6'9"    | 31 sq. ft   | Yes                    |
| 4 | Hall            | 6'9" x 6'0"    | 33 sq. ft   | Yes                    |
| 5 | Living Room     | 17'4" x 15'11" | 231 sq. ft  | Yes                    |
| 6 | Bedroom         | 11'4" x 9'1"   | 102 sq. ft  | Yes                    |
| 7 | Porch           | 4'10" x 2'11"  | 14 sq. ft   | No                     |
| 8 | Primary Bedroom | 11'1" x 11'9"  | 123 sq. ft  | Yes                    |
| 9 | Kitchen         | 12'9" x 8'4"   | 98 sq. ft   | Yes                    |

### 2 Floor 2 - Sunroom

**Dimensions:** 11'5" x 9'10"

**Area:** 113 sq. ft

Counted as Living Area:

Yes

Heated: Yes Finished: Yes Enclosed: Yes Contiguous:

Yes

Floor 2 - Bath