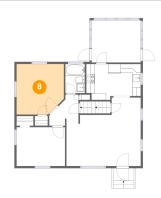

### Floor 2 - Primary Bedroom

Dimensions: 11'1" x 11'9"

**Area:** 123 sq. ft

Counted as Living Area:

Yes

Heated: Yes Finished: Yes Enclosed: Yes Contiguous:

Yes

Dimensions: 12'9" x 8'4" Area: 98 sq. ft