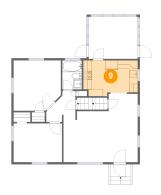

### Floor 2 - Primary Bedroom

Dimensions: 11'1" x 11'9"

**Area:** 123 sq. ft

Counted as Living Area:

Yes

Heated: Yes Finished: Yes Enclosed: Yes Contiguous:

Yes

Dimensions: 12'9" x 8'4" Area: 98 sq. ft

Counted as Living Area:

Yes

Heated: Yes Finished: Yes Enclosed: Yes Contiguous:

Yes

Permitted: Yes Wet Space: No Addition: No Conversion: No