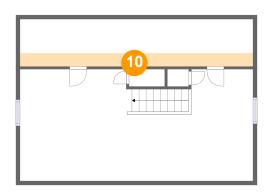

### Floor 3 - Attic

Dimensions: 29'0" x 5'11"

Area: 48 sq. ft

Counted as Living Area: No

Heated: No Finished: No Enclosed: Yes Contiguous: Yes Permitted: Yes Wet Space: No Addition: No Conversion: No