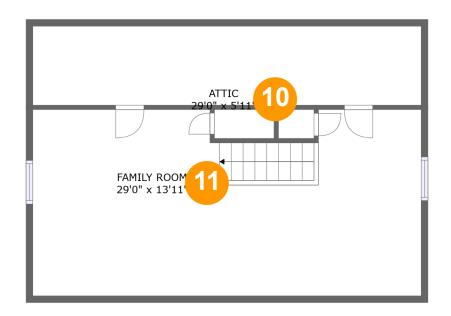

#### **Room Dimensions**

Floor 3 Total sqft: 634 Living area: 280

| #  | Room name   | Dimensions     | Area (sqft) | Counted as Living Area |
|----|-------------|----------------|-------------|------------------------|
| 10 | Attic       | 29'0" x 5'11"  | 48 sq. ft   | No                     |
| 11 | Family Room | 29'0" x 13'11" | 241 sq. ft  | Yes                    |

### Floor 3 - Attic

Dimensions: 29'0" x 5'11"

Area: 48 sq. ft

Counted as Living Area: No

Heated: No Finished: No Enclosed: Yes Contiguous: Yes Permitted: Yes Wet Space: No Addition: No Conversion: No

### Floor 3 - Family Room

Dimensions: 29'0" x 13'11"

Area: 241 sq. ft

Counted as Living Area:

Yes

Heated: Yes Finished: Yes Enclosed: Yes Contiguous:

Yes