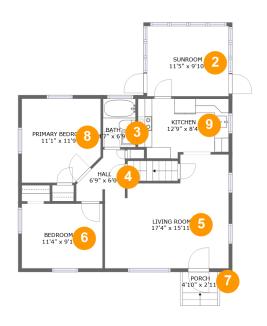

#### **Room Dimensions**

Floor 2 Total sqft: 883 Living area: 869

| # | Room name       | Dimensions     | Area (sqft) | Counted as Living Area |
|---|-----------------|----------------|-------------|------------------------|
| 2 | Sunroom         | 11'5" x 9'10"  | 113 sq. ft  | Yes                    |
| 3 | Bath            | 4'7" x 6'9"    | 31 sq. ft   | Yes                    |
| 4 | Hall            | 6'9" x 6'0"    | 33 sq. ft   | Yes                    |
| 5 | Living Room     | 17'4" x 15'11" | 231 sq. ft  | Yes                    |
| 6 | Bedroom         | 11'4" x 9'1"   | 102 sq. ft  | Yes                    |
| 7 | Porch           | 4'10" x 2'11"  | 14 sq. ft   | No                     |
| 8 | Primary Bedroom | 11'1" x 11'9"  | 123 sq. ft  | Yes                    |
| 9 | Kitchen         | 12'9" x 8'4"   | 98 sq. ft   | Yes                    |

### 2 Floor 2 - Sunroom

**Dimensions:** 11'5" x 9'10"

**Area:** 113 sq. ft

Counted as Living Area:

Yes

Heated: Yes Finished: Yes Enclosed: Yes Contiguous:

Yes

Floor 2 - Bath

Dimensions: 4'7" x 6'9" Area: 31 sq. ft

Counted as Living Area:

Yes

Heated: Yes Finished: Yes Enclosed: Yes **Contiguous:** 

Yes

Permitted: Yes Wet Space: Yes Addition: No Conversion: No

Floor 2 - Hall

Dimensions: 6'9" x 6'0"

Area: 33 sq. ft

Counted as Living Area:

Yes

Heated: Yes Finished: Yes Enclosed: Yes **Contiguous:** 

Yes

Permitted: Yes Wet Space: No Addition: No Conversion: No.

🤨 **Floor 2 -** Living Room

Dimensions: 17'4" x 15'11"

Area: 231 sq. ft

Counted as Living Area:

Yes

Heated: Yes Finished: Yes Enclosed: Yes Contiguous: Yes

Dimensions: 11'4" x 9'1" Area: 102 sq. ft

Counted as Living Area:

Yes

Heated: Yes Finished: Yes Enclosed: Yes Contiguous:

Yes

Permitted: Yes Wet Space: No Addition: No Conversion: No

### Floor 2 - Porch

Dimensions: 4'10" x 2'11"

Area: 14 sq. ft

Counted as Living Area: No

Heated: No Finished: Yes Enclosed: No Contiguous: Yes Permitted: Yes Wet Space: No Addition: No Conversion: No

### Floor 2 - Primary Bedroom

Dimensions: 11'1" x 11'9"

**Area:** 123 sq. ft

Counted as Living Area:

Yes

Heated: Yes Finished: Yes Enclosed: Yes Contiguous:

Yes

Dimensions: 12'9" x 8'4" Area: 98 sq. ft

Counted as Living Area:

Yes

Heated: Yes Finished: Yes Enclosed: Yes Contiguous:

Yes

Permitted: Yes Wet Space: No Addition: No Conversion: No