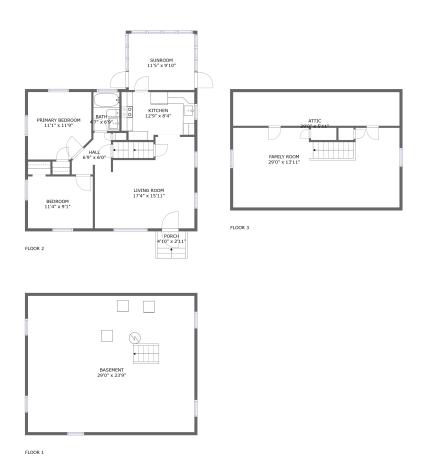

#### **Room Dimensions**

Floor 2 Total sqft: 883 Living area: 869

| # | Room name       | Dimensions     | Area (sqft) | Counted as Living Area |
|---|-----------------|----------------|-------------|------------------------|
| 2 | Sunroom         | 11'5" x 9'10"  | 113 sq. ft  | Yes                    |
| 3 | Bath            | 4'7" x 6'9"    | 31 sq. ft   | Yes                    |
| 4 | Hall            | 6'9" x 6'0"    | 33 sq. ft   | Yes                    |
| 5 | Living Room     | 17'4" x 15'11" | 231 sq. ft  | Yes                    |
| 6 | Bedroom         | 11'4" x 9'1"   | 102 sq. ft  | Yes                    |
| 7 | Porch           | 4'10" x 2'11"  | 14 sq. ft   | No                     |
| 8 | Primary Bedroom | 11'1" x 11'9"  | 123 sq. ft  | Yes                    |
| 9 | Kitchen         | 12'9" x 8'4"   | 98 sq. ft   | Yes                    |

#### **Room Dimensions**

Floor 3 Total sqft: 634 Living area: 280

| #  | Room name   | Dimensions     | Area (sqft) | Counted as Living Area |
|----|-------------|----------------|-------------|------------------------|
| 10 | Attic       | 29'0" x 5'11"  | 48 sq. ft   | No                     |
| 11 | Family Room | 29'0" x 13'11" | 241 sq. ft  | Yes                    |

#### **Room Dimensions**

Floor 1 Total sqft: 742 Living area: 0

| # | Room name | Dimensions    | Area (sqft) | Counted as Living Area |
|---|-----------|---------------|-------------|------------------------|
| 1 | Basement  | 29'0" x 23'9" | 689 sq. ft  | No                     |