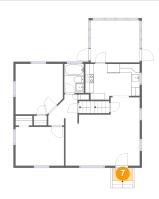

### Floor 2 - Porch

Dimensions: 4'10" x 2'11"

Area: 14 sq. ft

Counted as Living Area: No

Heated: No Finished: Yes Enclosed: No Contiguous: Yes Permitted: Yes Wet Space: No Addition: No Conversion: No