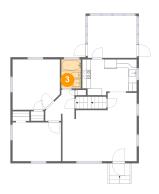

#### **Room Dimensions**

Floor 2 Total sqft: 883 Living area: 869

| # | Room name       | Dimensions     | Area (sqft) | Counted as Living Area |
|---|-----------------|----------------|-------------|------------------------|
| 2 | Sunroom         | 11'5" x 9'10"  | 113 sq. ft  | Yes                    |
| 3 | Bath            | 4'7" x 6'9"    | 31 sq. ft   | Yes                    |
| 4 | Hall            | 6'9" x 6'0"    | 33 sq. ft   | Yes                    |
| 5 | Living Room     | 17'4" x 15'11" | 231 sq. ft  | Yes                    |
| 6 | Bedroom         | 11'4" x 9'1"   | 102 sq. ft  | Yes                    |
| 7 | Porch           | 4'10" x 2'11"  | 14 sq. ft   | No                     |
| 8 | Primary Bedroom | 11'1" x 11'9"  | 123 sq. ft  | Yes                    |
| 9 | Kitchen         | 12'9" x 8'4"   | 98 sq. ft   | Yes                    |

### Floor 2 - Primary Bedroom

Dimensions: 11'1" x 11'9"

**Area:** 123 sq. ft

Counted as Living Area:

Yes

Heated: Yes Finished: Yes Enclosed: Yes Contiguous:

Yes

Dimensions: 12'9" x 8'4" Area: 98 sq. ft

Counted as Living Area:

Yes

Heated: Yes Finished: Yes Enclosed: Yes Contiguous:

Yes

Permitted: Yes Wet Space: No Addition: No Conversion: No