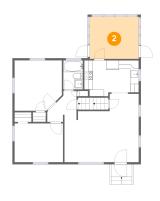

#### **Room Dimensions**

Floor 2 Total sqft: 883 Living area: 869

| # | Room name       | Dimensions     | Area (sqft) | Counted as Living Area |
|---|-----------------|----------------|-------------|------------------------|
| 2 | Sunroom         | 11'5" x 9'10"  | 113 sq. ft  | Yes                    |
| 3 | Bath            | 4'7" x 6'9"    | 31 sq. ft   | Yes                    |
| 4 | Hall            | 6'9" x 6'0"    | 33 sq. ft   | Yes                    |
| 5 | Living Room     | 17'4" x 15'11" | 231 sq. ft  | Yes                    |
| 6 | Bedroom         | 11'4" x 9'1"   | 102 sq. ft  | Yes                    |
| 7 | Porch           | 4'10" x 2'11"  | 14 sq. ft   | No                     |
| 8 | Primary Bedroom | 11'1" x 11'9"  | 123 sq. ft  | Yes                    |
| 9 | Kitchen         | 12'9" x 8'4"   | 98 sq. ft   | Yes                    |

### Floor 2 - Primary Bedroom

Dimensions: 11'1" x 11'9"

**Area:** 123 sq. ft

Counted as Living Area:

Yes

Heated: Yes Finished: Yes Enclosed: Yes Contiguous:

Yes

Dimensions: 12'9" x 8'4" Area: 98 sq. ft

Counted as Living Area:

Yes

Heated: Yes Finished: Yes Enclosed: Yes Contiguous:

Yes

Permitted: Yes Wet Space: No Addition: No Conversion: No