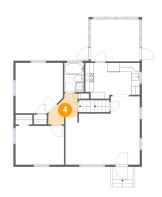

Area: 33 sq. ft

Counted as Living Area:

Yes

Heated: Yes Finished: Yes Enclosed: Yes **Contiguous:** 

Yes

Permitted: Yes Wet Space: No Addition: No Conversion: No.

🤨 **Floor 2 -** Living Room

Dimensions: 17'4" x 15'11"