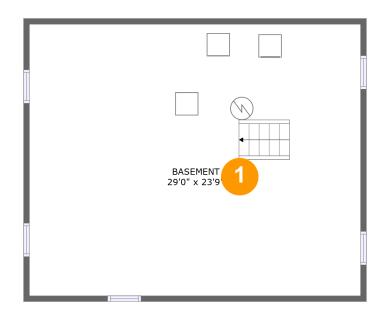

#### **Room Dimensions**

Floor 1 Total sqft: 742 Living area: 0

| # | Room name | Dimensions    | Area (sqft) | Counted as Living Area |
|---|-----------|---------------|-------------|------------------------|
| 1 | Basement  | 29'0" x 23'9" | 689 sq. ft  | No                     |

### • Floor 1 - Basement

Dimensions: 29'0" x 23'9"

Area: 689 sq. ft Counted as Living Area: No Heated: No Finished: No Enclosed: Yes Contiguous: Yes Permitted: Yes Wet Space: No Addition: No Conversion: No