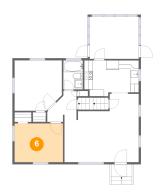

### Floor 2 - Primary Bedroom

Dimensions: 11'1" x 11'9"

**Area:** 123 sq. ft

Counted as Living Area:

Yes

Heated: Yes Finished: Yes Enclosed: Yes Contiguous:

Yes

Dimensions: 12'9" x 8'4" Area: 98 sq. ft