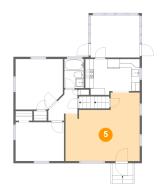

Area: 231 sq. ft

Counted as Living Area:

Yes

Heated: Yes Finished: Yes Enclosed: Yes Contiguous: Yes

Dimensions: 11'4" x 9'1" Area: 102 sq. ft

Counted as Living Area:

Yes

Heated: Yes Finished: Yes Enclosed: Yes Contiguous:

Yes

Permitted: Yes Wet Space: No Addition: No Conversion: No