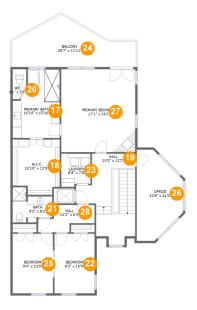

Dimensions: 8'4" x 33'0" Area: 277 sq. ft Counted as living area: No

Heated: Yes Finished: No Enclosed: Yes Contiguous: Yes Permitted: Yes Wet space: No Addition: No Conversion: No