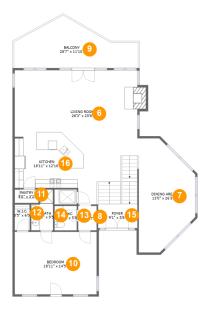

### **Room dimensions**

Floor 2

Total sqft: 1945 Living area: 1693

| #  |             | Dimensions      | sqft       | Counted as living area |
|----|-------------|-----------------|------------|------------------------|
| 6  | Living Room | 28'3" x 25'8"   | 601 sq. ft | Yes                    |
| 7  | Dining Area | 13'0" x 26'3"   | 277 sq. ft | Yes                    |
| 8  | Hall        | 3'2" x 5'7"     | 24 sq. ft  | Yes                    |
| 9  | Balcony     | 28'7" x 11'10"  | 240 sq. ft | No                     |
| 10 | Bedroom     | 18'11" x 14'5"  | 272 sq. ft | Yes                    |
| 11 | Pantry      | 5'6" x 3'2"     | 17 sq. ft  | Yes                    |
| 12 | W.I.C.      | 3'5" x 6'0"     | 21 sq. ft  | Yes                    |
| 13 | WC          | 5'2" x 5'8"     | 29 sq. ft  | Yes                    |
| 14 | Bath        | 5'1" x 9'5"     | 41 sq. ft  | Yes                    |
| 15 | Foyer       | 9'1" x 5'6"     | 51 sq. ft  | Yes                    |
| 16 | Kitchen     | 18'11" x 12'10" | 226 sq. ft | Yes                    |

## Floor 2 - Living Room

Dimensions: 28'3" x 25'8" Area: 601 sq. ft Counted as living area: Yes Heated: Yes Finished: Yes Enclosed: Yes Contiguous: Yes Permitted: Yes Wet space: No Addition: No Conversion: No

#### Floor 2 - Dining Area

Dimensions: 13'0" x 26'3" Area: 277 sq. ft Counted as living area: Yes Heated: Yes Finished: Yes Enclosed: Yes Contiguous: Yes Permitted: Yes Wet space: No Addition: No Conversion: No

## Floor 2 - Hall

Dimensions: 3'2" x 5'7" Area: 24 sq. ft Counted as living area: Yes

Dimensions: 28'7" x 11'10" Area: 240 sq. ft Counted as living area: No Heated: No Finished: Yes Enclosed: No Contiguous: Yes Permitted: Yes Wet space: No Addition: No Conversion: No

#### 😳 Floor 2 - Bedroom

Dimensions: 18'11" x 14'5" Area: 272 sq. ft Counted as living area: Yes Heated: Yes Finished: Yes Enclosed: Yes Contiguous: Yes Permitted: Yes Wet space: No Addition: No Conversion: No

### **Floor 2** - Pantry

Dimensions: 5'6" x 3'2" Area: 17 sq. ft Counted as living area: Yes

Dimensions: 3'5" x 6'0" Area: 21 sq. ft Counted as living area: Yes Heated: Yes Finished: Yes Enclosed: Yes Contiguous: Yes Permitted: Yes Wet space: No Addition: No Conversion: No

**Dimensions:** 5'2" x 5'8" **Area:** 29 sq. ft **Counted as living area:** Yes Heated: Yes Finished: Yes Enclosed: Yes Contiguous: Yes Permitted: Yes Wet space: Yes Addition: No Conversion: No

## <sup>12</sup> Floor 2 - Bath

Dimensions: 5'1" x 9'5" Area: 41 sq. ft Counted as living area: Yes

Dimensions: 9'1" x 5'6" Area: 51 sq. ft Counted as living area: Yes Heated: Yes Finished: Yes Enclosed: Yes Contiguous: Yes Permitted: Yes Wet space: No Addition: No Conversion: No

#### 5 Floor 2 - Kitchen

Dimensions: 18'11" x 12'10" Area: 226 sq. ft Counted as living area: Yes Heated: Yes Finished: Yes Enclosed: Yes Contiguous: Yes Permitted: Yes Wet space: No Addition: No Conversion: No