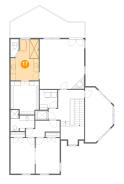

#### 😳 Floor 2 - Bedroom

Dimensions: 18'11" x 14'5" Area: 272 sq. ft Counted as living area: Yes Heated: Yes Finished: Yes Enclosed: Yes Contiguous: Yes Permitted: Yes Wet space: No Addition: No Conversion: No