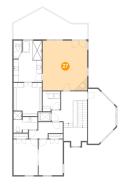

#### Floor 3 - Primary Bedroom

Dimensions: 17'1" x 19'1" Area: 327 sq. ft Counted as living area: Yes

Heated: Yes Finished: Yes Enclosed: Yes Contiguous: Yes Permitted: Yes Wet space: No Addition: No Conversion: No