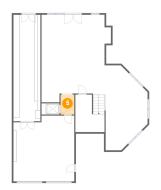

#### 😢 Floor 1 - Sunroom

Dimensions: 13'0" x 26'4" Area: 279 sq. ft Counted as living area: Yes