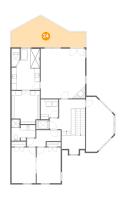

Dimensions: 8'4" x 33'0" Area: 277 sq. ft Counted as living area: No

Heated: Yes Finished: No Enclosed: Yes Contiguous: Yes Permitted: Yes Wet space: No Addition: No Conversion: No