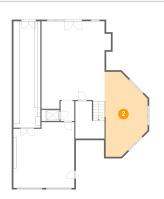

### Floor 1 - Recreation Room

Dimensions: 21'6" x 27'1" Area: 607 sq. ft Counted as living area: Yes Heated: Yes Finished: Yes Enclosed: Yes Contiguous: Yes Permitted: Yes Wet space: No Addition: No Conversion: No