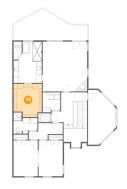

#### Floor 3 - Primary Bedroom

Dimensions: 17'1" x 19'1" Area: 327 sq. ft Counted as living area: Yes

Heated: Yes Finished: Yes Enclosed: Yes Contiguous: Yes Permitted: Yes Wet space: No Addition: No Conversion: No