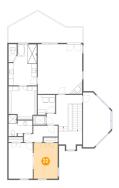

### Floor 1 - Recreation Room

Dimensions: 21'6" x 27'1" Area: 607 sq. ft Counted as living area: Yes Heated: Yes Finished: Yes Enclosed: Yes Contiguous: Yes Permitted: Yes Wet space: No Addition: No Conversion: No