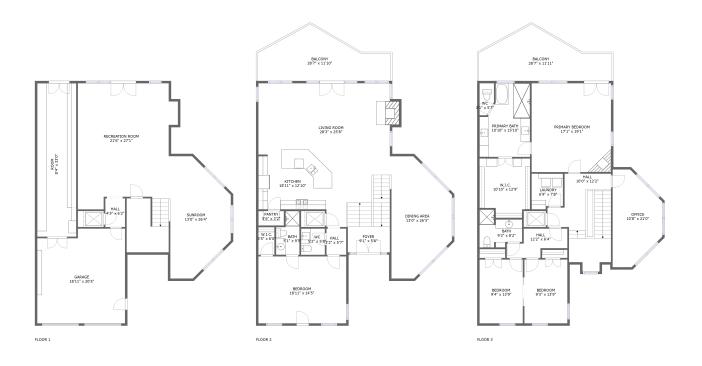

#### Floor 1

Total sqft: 1692 Living area: 1010

| # |                 | Dimensions     | sqft       | Counted as living area |
|---|-----------------|----------------|------------|------------------------|
| 1 | Room            | 8'4" x 33'0"   | 277 sq. ft | No                     |
| 2 | Sunroom         | 13'0" x 26'4"  | 279 sq. ft | Yes                    |
| 3 | Recreation Room | 21'6" x 27'1"  | 607 sq. ft | Yes                    |
| 4 | Garage          | 18'11" x 20'5" | 367 sq. ft | No                     |
| 5 | Hall            | 4'3" x 6'2"    | 26 sq. ft  | Yes                    |

### **Room dimensions**

Floor 2

Total sqft: 1945 Living area: 1693

| #  |             | Dimensions      | sqft       | Counted as living area |
|----|-------------|-----------------|------------|------------------------|
| 6  | Living Room | 28'3" x 25'8"   | 601 sq. ft | Yes                    |
| 7  | Dining Area | 13'0" x 26'3"   | 277 sq. ft | Yes                    |
| 8  | Hall        | 3'2" x 5'7"     | 24 sq. ft  | Yes                    |
| 9  | Balcony     | 28'7" x 11'10"  | 240 sq. ft | No                     |
| 10 | Bedroom     | 18'11" x 14'5"  | 272 sq. ft | Yes                    |
| 11 | Pantry      | 5'6" x 3'2"     | 17 sq. ft  | Yes                    |
| 12 | W.I.C.      | 3'5" x 6'0"     | 21 sq. ft  | Yes                    |
| 13 | WC          | 5'2" x 5'8"     | 29 sq. ft  | Yes                    |
| 14 | Bath        | 5'1" x 9'5"     | 41 sq. ft  | Yes                    |
| 15 | Foyer       | 9'1" x 5'6"     | 51 sq. ft  | Yes                    |
| 16 | Kitchen     | 18'11" x 12'10" | 226 sq. ft | Yes                    |

### **Room dimensions**

Floor 3

Total sqft: 1848 Living area: 1608

| #  |                 | Dimensions      | sqft       | Counted as living area |
|----|-----------------|-----------------|------------|------------------------|
| 17 | Primary Bath    | 10'10" x 15'10" | 150 sq. ft | Yes                    |
| 18 | W.I.C.          | 10'10" x 12'9"  | 128 sq. ft | Yes                    |
| 19 | Hall            | 10'0" x 12'2"   | 206 sq. ft | Yes                    |
| 20 | WC              | 3'1" x 5'7"     | 19 sq. ft  | Yes                    |
| 21 | Bath            | 9'2" x 8'2"     | 57 sq. ft  | Yes                    |
| 22 | Bedroom         | 9'3" x 13'9"    | 127 sq. ft | Yes                    |
| 23 | Laundry         | 6'9" x 7'8"     | 49 sq. ft  | Yes                    |
| 24 | Balcony         | 28'7" x 11'11"  | 240 sq. ft | No                     |
| 25 | Bedroom         | 9'4" x 13'9"    | 128 sq. ft | Yes                    |
| 26 | Office          | 10'8" x 21'0"   | 180 sq. ft | Yes                    |
| 27 | Primary Bedroom | 17'1" x 19'1"   | 327 sq. ft | Yes                    |