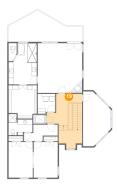

h



Dimensions: 5'1" x 9'5" Area: 41 sq. ft Counted as living area: Yes





Dimensions: 9'1" x 5'6" Area: 51 sq. ft Counted as living area: Yes Heated: Yes Finished: Yes Enclosed: Yes Contiguous: Yes Permitted: Yes Wet space: No Addition: No Conversion: No

#### 5 Floor 2 - Kitchen



Dimensions: 18'11" x 12'10" Area: 226 sq. ft Counted as living area: Yes Heated: Yes Finished: Yes Enclosed: Yes Contiguous: Yes Permitted: Yes Wet space: No Addition: No Conversion: No

## 😳 Floor 3 - Primary Bath



Dimensions: 10'10" x 15'10" Area: 150 sq. ft Counted as living area: Yes

Floor 3 - W.I.C.



**Dimensions:** 10'10" x 12'9" **Area:** 128 sq. ft **Counted as living area:** Yes Heated: Yes Finished: Yes Enclosed: Yes Contiguous: Yes Permitted: Yes Wet space: No Addition: No Conversion: No





Dimensions: 10'0" x 12'2" Area: 206 sq. ft Counted as living area: Yes Heated: Yes Finished: Yes Enclosed: Yes Contiguous: Yes Permitted: Yes Wet space: No Addition: No Conversion: No

## 2 Floor 3 - WC



**Dimensions:** 3'1" x 5'7" **Area:** 19 sq. ft **Counted as living area:** Yes





Dimensions: 9'2" x 8'2" Area: 57 sq. ft Counted as living area: Yes Heated: Yes Finished: Yes Enclosed: Yes Contiguous: Yes Permitted: Yes Wet space: Yes Addition: No Conversion: No





Dimensions: 9'3" x 13'9" Area: 127 sq. ft Counted as living area: Yes Heated: Yes Finished: Yes Enclosed: Yes Contiguous: Yes Permitted: Yes Wet space: No Addition: No Conversion: No

## <sup>23</sup> Floor 3 - Laundry



Dimensions: 6'9" x 7'8" Area: 49 sq. ft Counted as living area: Yes





Dimensions: 28'7" x 11'11