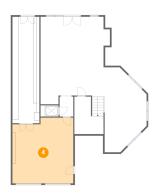

### Floor 1 - Recreation Room

Dimensions: 21'6" x 27'1" Area: 607 sq. ft Counted as living area: Yes Heated: Yes Finished: Yes Enclosed: Yes Contiguous: Yes Permitted: Yes Wet space: No Addition: No Conversion: No