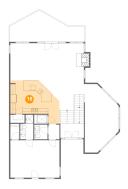

### Floor 1 - Recreation Room

Dimensions: 21'6" x 27'1" Area: 607 sq. ft Counted as living area: Yes Heated: Yes Finished: Yes Enclosed: Yes Contiguous: Yes Permitted: Yes Wet space: No Addition: No Conversion: No