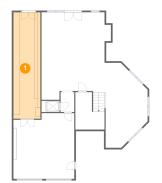

#### 😢 Floor 1 - Sunroom

Dimensions: 13'0" x 26'4" Area: 279 sq. ft Counted as living area: Yes