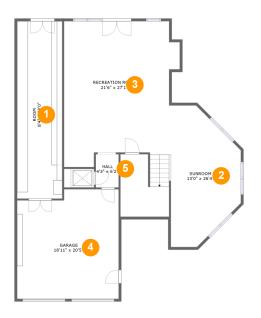

#### Floor 1

Total sqft: 1692 Living area: 1010

| # |                 | Dimensions     | sqft       | Counted as living area |
|---|-----------------|----------------|------------|------------------------|
| 1 | Room            | 8'4" x 33'0"   | 277 sq. ft | No                     |
| 2 | Sunroom         | 13'0" x 26'4"  | 279 sq. ft | Yes                    |
| 3 | Recreation Room | 21'6" x 27'1"  | 607 sq. ft | Yes                    |
| 4 | Garage          | 18'11" x 20'5" | 367 sq. ft | No                     |
| 5 | Hall            | 4'3" x 6'2"    | 26 sq. ft  | Yes                    |

Dimensions: 8'4" x 33'0" Area: 277 sq. ft Counted as living area: No

Heated: Yes Finished: No Enclosed: Yes Contiguous: Yes Permitted: Yes Wet space: No Addition: No Conversion: No

#### 😢 Floor 1 - Sunroom

Dimensions: 13'0" x 26'4" Area: 279 sq. ft Counted as living area: Yes

### Floor 1 - Recreation Room

Dimensions: 21'6" x 27'1" Area: 607 sq. ft Counted as living area: Yes Heated: Yes Finished: Yes Enclosed: Yes Contiguous: Yes Permitted: Yes Wet space: No Addition: No Conversion: No

Dimensions: 18'11" x 20'5" Area: 367 sq. ft Counted as living area: No Heated: No Finished: No Enclosed: Yes Contiguous: Yes Permitted: Yes Wet space: No Addition: No Conversion: No

## 5 Floor 1 - Hall

Dimensions: 4'3" x 6'2" Area: 26 sq. ft Counted as living area: Yes