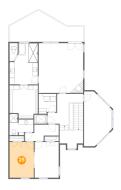

#### 😢 Floor 1 - Sunroom

Dimensions: 13'0" x 26'4" Area: 279 sq. ft Counted as living area: Yes