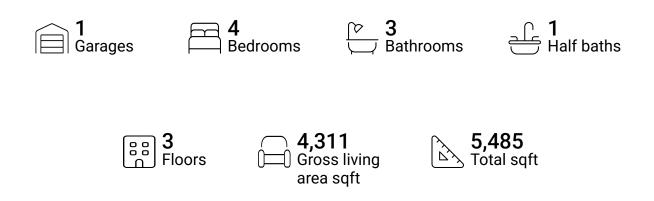

#### **Property summary**





### **Room dimensions**

#### Floor 1

Total sqft: 1692 Living area: 1010

| # |                 | Dimensions     | sqft       | Counted as living area |
|---|-----------------|----------------|------------|------------------------|
| 1 | Room            | 8'4" x 33'0"   | 277 sq. ft | No                     |
| 2 | Sunroom         | 13'0" x 26'4"  | 279 sq. ft | Yes                    |
| 3 | Recreation Room | 21'6" x 27'1"  | 607 sq. ft | Yes                    |
| 4 | Garage          | 18'11" x 20'5" | 367 sq. ft | No                     |
| 5 | Hall            | 4'3" x 6'2"    | 26 sq. ft  | Yes                    |



### **Room dimensions**

Floor 2

Total sqft: 1945 Living area: 1693

| #  |             | Dimensions      | sqft       | Counted as living area |
|----|------------