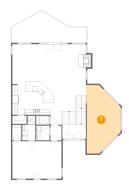

## <sup>20</sup> Floor 3 - Office

Dimensions: 10'8" x 21'0" Area: 180 sq. ft Counted as living area: Yes