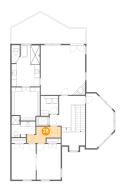

#### Floor 1

Total sqft: 1692 Living area: 1010

| # |                 | Dimensions     | sqft       | Counted as living area |
|---|-----------------|----------------|------------|------------------------|
| 1 | Room            | 8'4" x 33'0"   | 277 sq. ft | No                     |
| 2 | Sunroom         | 13'0" x 26'4"  | 279 sq. ft | Yes                    |
| 3 | Recreation Room | 21'6" x 27'1"  | 607 sq. ft | Yes                    |
| 4 | Garage          | 18'11" x 20'5" | 367 sq. ft | No                     |
| 5 | Hall            | 4'3" x 6'2"    | 26 sq. ft  | Yes                    |