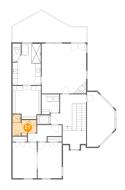

#### 😢 Floor 1 - Sunroom

Dimensions: 13'0" x 26'4" Area: 279 sq. ft Counted as living area: Yes