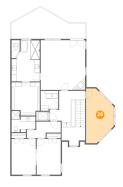

## 😳 Floor 3 - Primary Bath

Dimensions: 10'10" x 15'10" Area: 150 sq. ft Counted as living area: Yes

Floor 3 - W.I.C.

**Dimensions:** 10'10" x 12'9" **Area:** 128 sq. ft **Counted as living area:** Yes Heated: Yes Finished: Yes Enclosed: Yes Contiguous: Yes Permitted: Yes Wet space: No Addition: No Conversion: No