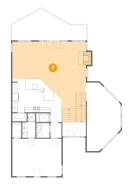

#### Floor 2 - Dining Area

Dimensions: 13'0" x 26'3" Area: 277 sq. ft Counted as living area: Yes Heated: Yes Finished: Yes Enclosed: Yes Contiguous: Yes Permitted: Yes Wet space: No Addition: No Conversion: No