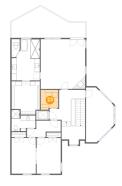

Dimensions: 18'11" x 20'5" Area: 367 sq. ft Counted as living area: No Heated: No Finished: No Enclosed: Yes Contiguous: Yes Permitted: Yes Wet space: No Addition: No Conversion: No