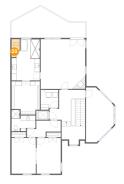

Dimensions: 8'4" x 33'0" Area: 277 sq. ft Counted as living area: No

Heated: Yes Finished: No Enclosed: Yes Contiguous: Yes Permitted: Yes Wet space: No Addition: No Conversion: No