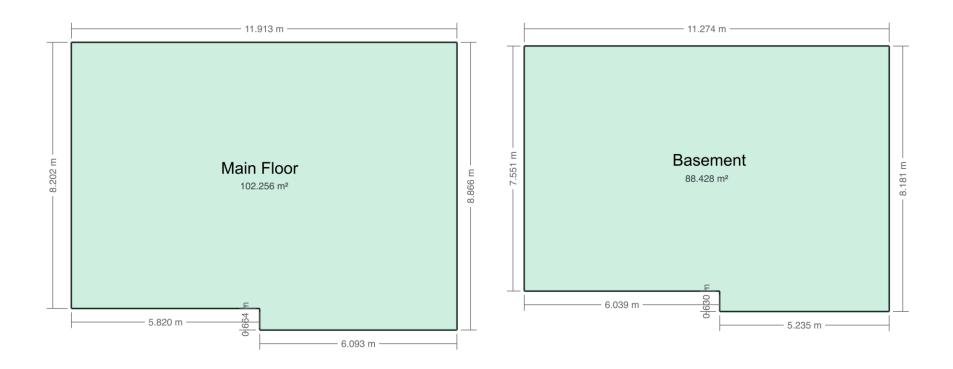

## Floor Area Totals

|                            | Level | Metric (m <sup>2</sup> ) | Imperial (ft <sup>2</sup> ) |  |  |
|----------------------------|-------|--------------------------|-----------------------------|--|--|
| Main Floor                 | 1     | 102.26                   | 1100.68                     |  |  |
| Basement                   | В     | 88.43                    | 951.84                      |  |  |
| Total Above Ground RMS Are | ea    | 102.26                   | 1100.68                     |  |  |

## **Schematics**