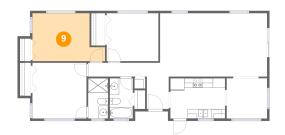

#### Floor 1 - Bedroom

Dimensions: 15'5" x 10'2"

**Area:** 134 sq. ft

Counted as living area: Yes

Heated: Yes Finished: Yes Enclosed: Yes Contiguous: Yes Permitted: Yes Wet space: No Addition: No Conversion: No