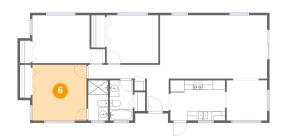

### 6 Floor 1 - Primary Bedroom

Dimensions: 11'6" x 11'10"

Area: 136 sq. ft

Counted as living area: Yes

Heated: Yes Finished: Yes Enclosed: Yes Contiguous: Yes Permitted: Yes Wet space: No Addition: No Conversion: No