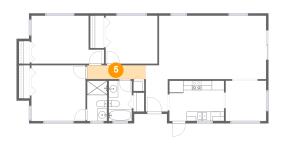

5 Floor 1 - Hall

Dimensions: 12'6" x 2'11"

Area: 37 sq. ft

Counted as living area: Yes