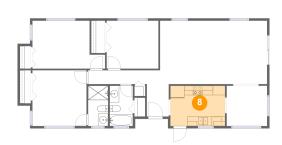

#### Floor 1 - Kitchen

Dimensions: 11'7" x 8'7"

Area: 100 sq. ft

Counted as living area: Yes

9