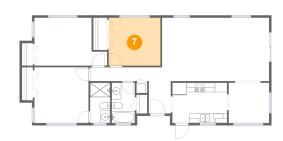

#### 7 Floor 1 - Bedroom

Dimensions: 11'0" x 10'2"

**Area:** 112 sq. ft

Counted as living area: Yes

Heated: Yes Finished: Yes Enclosed: Yes Contiguous: Yes Permitted: Yes Wet space: No Addition: No Conversion: No