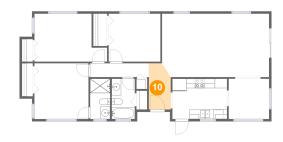

Counted as living area: Yes



### 6 Floor 1 - Primary Bedroom



Dimensions: 11'6" x 11'10"

Area: 136 sq. ft

Counted as living area: Yes

Heated: Yes Finished: Yes Enclosed: Yes Contiguous: Yes Permitted: Yes Wet space: No Addition: No Conversion: No

#### 7 Floor 1 - Bedroom



Dimensions: 11'0" x 10'2"

**Area:** 112 sq. ft

Counted as living area: Yes

Heated: Yes Finished: Yes Enclosed: Yes Contiguous: Yes Permitted: Yes Wet space: No Addition: No Conversion: No

#### Floor 1 - Kitchen



Dimensions: 11'7" x 8'7"

Area: 100 sq. ft

Counted as living area: Yes



9

#### Floor 1 - Bedroom



Dimensions: 15'5" x 10'2"

**Area:** 134 sq. ft

Counted as living area: Yes

Heated: Yes Finished: Yes Enclosed: Yes Contiguous: Yes Permitted: Yes Wet space: No Addition: No Conversion: No





Dimensions: 4'8" x 9'10"

Area: 43 sq. ft

Counted as living area: Yes