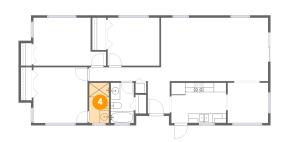

Heated: Yes Finished: Yes Enclosed: Yes Contiguous: Yes Permitted: Yes Wet space: Yes Addition: No Conversion: No

4 Floor 1 - Bath

Dimensions: 4'3" x 8'7"

Area: 36 sq. ft

Counted as living area: Yes

Heated: Yes Finished: Yes Enclosed: Yes Contiguous: Yes Permitted: Yes Wet space: Yes Addition: No Conversion: No