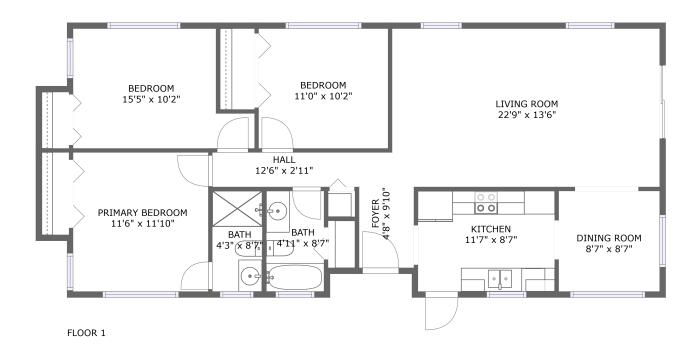

#### **Room dimensions**

Floor 1 Total sqft: 1211 Living area: 1211

| #  |                 | Dimensions     | sqft       | Counted as living area |
|----|-----------------|----------------|------------|------------------------|
| 1  | Living Room     | 22'9" x 13'6"  | 304 sq. ft | Yes                    |
| 2  | Dining Room     | 8'7" x 8'7"    | 74 sq. ft  | Yes                    |
| 3  | Bath            | 4'11" x 8'7"   | 42 sq. ft  | Yes                    |
| 4  | Bath            | 4'3" x 8'7"    | 36 sq. ft  | Yes                    |
| 5  | Hall            | 12'6" x 2'11"  | 37 sq. ft  | Yes                    |
| 6  | Primary Bedroom | 11'6" x 11'10" | 136 sq. ft | Yes                    |
| 7  | Bedroom         | 11'0" x 10'2"  | 112 sq. ft | Yes                    |
| 8  | Kitchen         | 11'7" x 8'7"   | 100 sq. ft | Yes                    |
| 9  | Bedroom         | 15'5" x 10'2"  | 134 sq. ft | Yes                    |
| 10 | Foyer           | 4'8" x 9'10"   | 43 sq. ft  | Yes                    |