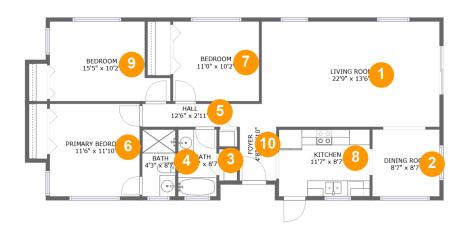

#### **Room dimensions**

Floor 1 Total sqft: 1211 Living area: 1211

| #  |                 | Dimensions     | sqft       | Counted as living area |
|----|-----------------|----------------|------------|------------------------|
| 1  | Living Room     | 22'9" x 13'6"  | 304 sq. ft | Yes                    |
| 2  | Dining Room     | 8'7" x 8'7"    | 74 sq. ft  | Yes                    |
| 3  | Bath            | 4'11" x 8'7"   | 42 sq. ft  | Yes                    |
| 4  | Bath            | 4'3" x 8'7"    | 36 sq. ft  | Yes                    |
| 5  | Hall            | 12'6" x 2'11"  | 37 sq. ft  | Yes                    |
| 6  | Primary Bedroom | 11'6" x 11'10" | 136 sq. ft | Yes                    |
| 7  | Bedroom         | 11'0" x 10'2"  | 112 sq. ft | Yes                    |
| 8  | Kitchen         | 11'7" x 8'7"   | 100 sq. ft | Yes                    |
| 9  | Bedroom         | 15'5" x 10'2"  | 134 sq. ft | Yes                    |
| 10 | Foyer           | 4'8" x 9'10"   | 43 sq. ft  | Yes                    |