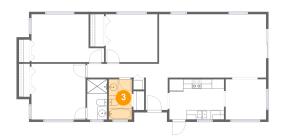

### Floor 1 - Dining Room

**Dimensions:** 8'7" x 8'7"

Area: 74 sq. ft

Counted as living area: Yes

3 Floor 1 - Bath

**Dimensions:** 4'11" x 8'7"

Area: 42 sq. ft

Counted as living area: Yes