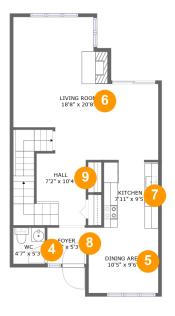

### **Room Dimensions**

Floor 2

Total sqft: 759

Living area: 759

| # | Room name   | Dimensions    | Area (sqft) | Counted as Living Area |
|---|-------------|---------------|-------------|------------------------|
| 4 | Wc          | 4'7" x 5'3"   | 24 sq. ft   | Yes                    |
| 5 | Dining Area | 10'5" x 9'6"  | 97 sq. ft   | Yes                    |
| 6 | Living Room | 18'8" x 20'8" | 323 sq. ft  | Yes                    |
| 7 | Kitchen     | 7'11" x 9'5"  | 75 sq. ft   | Yes                    |
| 8 | Foyer       | 5'8" x 5'3"   | 30 sq. ft   | Yes                    |
| 9 | Hall        | 7'2" x 10'4"  | 126 sq. ft  | Yes                    |

Dimensions: 4'7" x 5'3" Area: 24 sq. ft Counted as Living Area: Yes Heated: Yes Finished: Yes Enclosed: Yes Contiguous: Yes Permitted: Yes Wet Space: Yes Addition: No Conversion: No

Dimensions: 10'5" x 9'6" Area: 97 sq. ft Counted as Living Area: Yes Heated: Yes Finished: Yes Enclosed: Yes Contiguous: Yes Permitted: Yes Wet Space: No Addition: No Conversion: No

Scan captured on Mon, 28 Oct 2024 15:16:45 GMT

Information is calculated by CubiCasa technology; deemed highly reliable but not guaranteed.

Floor 2 - Living Room

Dimensions: 18'8" x 20'8" Area: 323 sq. ft Counted as Living Area: Yes Heated: Yes Finished: Yes Enclosed: Yes Contiguous: Yes Permitted: Yes Wet Space: No Addition: No Conversion: No

#### Floor 2 - Kitchen

Dimensions: 7'11" x 9'5" Area: 75 sq. ft Counted as Living Area: Yes Heated: Yes Finished: Yes Enclosed: Yes Contiguous: Yes Permitted: Yes Wet Space: No Addition: No Conversion: No

Dimensions: 5'8" x 5'3" Area: 30 sq. ft Counted as Living Area: Yes Heated: Yes Finished: Yes Enclosed: Yes Contiguous: Yes Permitted: Yes Wet Space: No Addition: No Conversion: No

Scan captured on Mon, 28 Oct 2024 15:16:45 GMT

Information is calculated by CubiCasa technology; deemed highly reliable but not guaranteed.

Floor 2 - Hall

Dimensions: 7'2" x 10'4" Area: 126 sq. ft Counted as Living Area: Yes Heated: Yes Finished: Yes Enclosed: Yes Contiguous: Yes Permitted: Yes Wet Space: No Addition: No Conversion: No