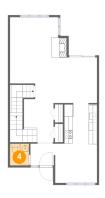

Floor 1 - W.i.c.

Dimensions: 6'1" x 5'3" Area: 32 sq. ft Counted as Living Area: Yes Heated: Yes Finished: Yes Enclosed: Yes Contiguous: Yes Permitted: Yes Wet Space: No Addition: No Conversion: No

Floor 2 - Wc

Dimensions: 4'7" x 5'3" Area: 24 sq. ft Counted as Living Area: Yes Heated: Yes Finished: Yes Enclosed: Yes Contiguous: Yes Permitted: Yes Wet Space: Yes Addition: No Conversion: No

Dimensions: 10'5" x 9'6" Area: 97 sq. ft Counted as Living Area: Yes Heated: Yes Finished: Yes Enclosed: Yes Contiguous: Yes Permitted: Yes Wet Space: No Addition: No Conversion: No