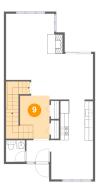

#### Floor 2 - Kitchen

Dimensions: 7'11" x 9'5" Area: 75 sq. ft Counted as Living Area: Yes Heated: Yes Finished: Yes Enclosed: Yes Contiguous: Yes Permitted: Yes Wet Space: No Addition: No Conversion: No