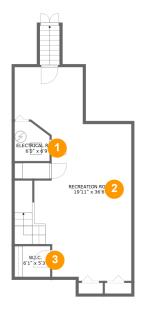

### **Room Dimensions**

Floor 1

Total sqft: 733

Living area: 676

| # | Room name       | Dimensions     | Area (sqft) | Counted as Living Area |
|---|-----------------|----------------|-------------|------------------------|
| 1 | Electrical Room | 6'0" x 6'9"    | 36 sq. ft   | No                     |
| 2 | Recreation Room | 19'11" x 36'6" | 541 sq. ft  | Yes                    |
| 3 | W.i.c.          | 6'1" x 5'3"    | 32 sq. ft   | Yes                    |

#### 🕨 **Floor 1 -** Electrical Room

Dimensions: 6'0" x 6'9" Area: 36 sq. ft Counted as Living Area: No Heated: No Finished: No Enclosed: Yes Contiguous: Yes Permitted: Yes Wet Space: No Addition: No Conversion: No

#### 2 Floor 1 - Recreation Room

Dimensions: 19'11" x 36'6" Area: 541 sq. ft Counted as Living Area: Yes

Heated: Yes Finished: Yes Enclosed: Yes Contiguous: Yes Permitted: Yes Wet Space: No Addition: No Conversion: No

Floor 1 - W.i.c.

Dimensions: 6'1" x 5'3" Area: 32 sq. ft Counted as Living Area: Yes Heated: Yes Finished: Yes Enclosed: Yes Contiguous: Yes Permitted: Yes Wet Space: No Addition: No Conversion: No

Floor 2 - Wc