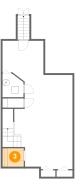

# **Room Dimensions**

Floor 3

Total sqft: 631

Living area: 607

| #  | Room name       | Dimensions    | Area (sqft) | Counted as Living Area |
|----|-----------------|---------------|-------------|------------------------|
| 10 | Bath            | 6'0" x 11'7"  | 68 sq. ft   | Yes                    |
| 11 | Laundry         | 2'8" x 5'4"   | 14 sq. ft   | Yes                    |
| 12 | W.i.c.          | 6'2" x 4'3"   | 35 sq. ft   | Yes                    |
| 13 | Primary Bedroom | 14'9" x 15'7" | 179 sq. ft  | Yes                    |
| 14 | Open To Below   | 2'3" x 10'5"  | 23 sq. ft   | No                     |
| 15 | Hall            | 6'1" x 5'4"   | 81 sq. ft   | No                     |
| 16 | Bedroom         | 12'8" x 10'5" | 132 sq. ft  | Yes                    |

### 🤨 **Floor 3 -** Bedroom

Dimensions: 12'8" x 10'5" Area: 132 sq. ft Counted as Living Area: Yes Heated: Yes Finished: Yes Enclosed: Yes Contiguous: Yes Permitted: Yes Wet Space: No Addition: No Conversion: No