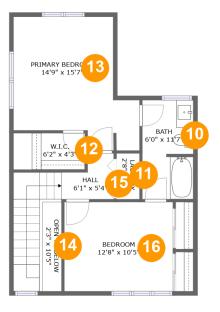

# **Room Dimensions**

Floor 3

Total sqft: 631

Living area: 607

| #  | Room name       | Dimensions    | Area (sqft) | Counted as Living Area |
|----|-----------------|---------------|-------------|------------------------|
| 10 | Bath            | 6'0" x 11'7"  | 68 sq. ft   | Yes                    |
| 11 | Laundry         | 2'8" x 5'4"   | 14 sq. ft   | Yes                    |
| 12 | W.i.c.          | 6'2" x 4'3"   | 35 sq. ft   | Yes                    |
| 13 | Primary Bedroom | 14'9" x 15'7" | 179 sq. ft  | Yes                    |
| 14 | Open To Below   | 2'3" x 10'5"  | 23 sq. ft   | No                     |
| 15 | Hall            | 6'1" x 5'4"   | 81 sq. ft   | No                     |
| 16 | Bedroom         | 12'8" x 10'5" | 132 sq. ft  | Yes                    |

# 追 **Floor 3 -** Primary Bedroom

Dimensions: 14'9" x 15'7" Area: 179 sq. ft Counted as Living Area: Yes Heated: Yes Finished: Yes Enclosed: Yes Contiguous: Yes Permitted: Yes Wet Space: No Addition: No Conversion: No