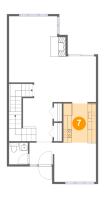

#### Floor 2 - Kitchen

Dimensions: 7'11" x 9'5" Area: 75 sq. ft Counted as Living Area: Yes Heated: Yes Finished: Yes Enclosed: Yes Contiguous: Yes Permitted: Yes Wet Space: No Addition: No Conversion: No