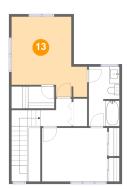

# 追 **Floor 3 -** Primary Bedroom

Dimensions: 14'9" x 15'7" Area: 179 sq. ft Counted as Living Area: Yes Heated: Yes Finished: Yes Enclosed: Yes Contiguous: Yes Permitted: Yes Wet Space: No Addition: No Conversion: No