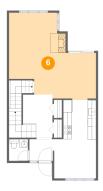

Scan captured on Mon, 28 Oct 2024 15:16:45 GMT

Information is calculated by CubiCasa technology; deemed highly reliable but not guaranteed.

Floor 2 - Living Room

Dimensions: 18'8" x 20'8" Area: 323 sq. ft Counted as Living Area: Yes Heated: Yes Finished: Yes Enclosed: Yes Contiguous: Yes Permitted: Yes Wet Space: No Addition: No Conversion: No