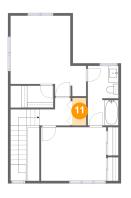

Dimensions: 6'0" x 11'7" Area: 68 sq. ft Counted as Living Area: Yes Heated: Yes Finished: Yes Enclosed: Yes Contiguous: Yes Permitted: Yes Wet Space: Yes Addition: No Conversion: No

Dimensions: 2'8" x 5'4" Area: 14 sq. ft Counted as Living Area: Yes

Heated: Yes Finished: Yes Enclosed: Yes Contiguous: Yes Permitted: Yes Wet Space: No Addition: No Conversion: No

Scan captured on Mon, 28 Oct 2024 15:16:45 GMT Information is calculated by CubiCasa technology; deemed highly reliable but not guaranteed.