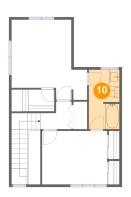

Dimensions: 6'0" x 11'7" Area: 68 sq. ft Counted as Living Area: Yes Heated: Yes Finished: Yes Enclosed: Yes Contiguous: Yes Permitted: Yes Wet Space: Yes Addition: No Conversion: No

Dimensions: 2'8" x 5'4" Area: 14 sq. ft Counted as Living Area: Yes

Heated: Yes Finished: Yes Enclosed: Yes Contiguous: Yes Permitted: Yes Wet Space: No Addition: No Conversion: No

Scan captured on Mon, 28 Oct 2024 15:16:45 GMT Information is calculated by CubiCasa technology; deemed highly reliable but not guaranteed.