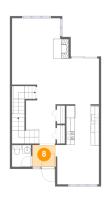

Dimensions: 5'8" x 5'3" Area: 30 sq. ft Counted as Living Area: Yes Heated: Yes Finished: Yes Enclosed: Yes Contiguous: Yes Permitted: Yes Wet Space: No Addition: No Conversion: No

Scan captured on Mon, 28 Oct 2024 15:16:45 GMT

Information is calculated by CubiCasa technology; deemed highly reliable but not guaranteed.

Floor 2 - Hall

Dimensions: 7'2" x 10'4" Area: 126 sq. ft Counted as Living Area: Yes Heated: Yes Finished: Yes Enclosed: Yes Contiguous: Yes Permitted: Yes Wet Space: No Addition: No Conversion: No