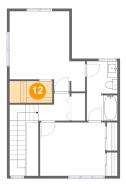

Floor 3 - W.i.c.

Dimensions: 6'2" x 4'3" Area: 35 sq. ft Counted as Living Area: Yes

Heated: Yes Finished: Yes Enclosed: Yes Contiguous: Yes Permitted: Yes Wet Space: No Addition: No Conversion: No