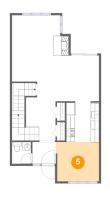

Dimensions: 4'7" x 5'3" Area: 24 sq. ft Counted as Living Area: Yes Heated: Yes Finished: Yes Enclosed: Yes Contiguous: Yes Permitted: Yes Wet Space: Yes Addition: No Conversion: No

Dimensions: 10'5" x 9'6" Area: 97 sq. ft Counted as Living Area: Yes Heated: Yes Finished: Yes Enclosed: Yes Contiguous: Yes Permitted: Yes Wet Space: No Addition: No Conversion: No