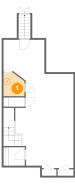

### **Room Dimensions**

Floor 1

Total sqft: 733

Living area: 676

| # | Room name       | Dimensions     | Area (sqft) | Counted as Living Area |
|---|-----------------|----------------|-------------|------------------------|
| 1 | Electrical Room | 6'0" x 6'9"    | 36 sq. ft   | No                     |
| 2 | Recreation Room | 19'11" x 36'6" | 541 sq. ft  | Yes                    |
| 3 | W.i.c.          | 6'1" x 5'3"    | 32 sq. ft   | Yes                    |

#### 2 Floor 1 - Recreation Room

Dimensions: 19'11" x 36'6" Area: 541 sq. ft Counted as Living Area: Yes

Heated: Yes Finished: Yes Enclosed: Yes Contiguous: Yes Permitted: Yes Wet Space: No Addition: No Conversion: No