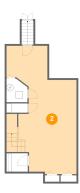

### **Room Dimensions**

Floor 1

Total sqft: 733

Living area: 676

| # | Room name       | Dimensions     | Area (sqft) | Counted as Living Area |
|---|-----------------|----------------|-------------|------------------------|
| 1 | Electrical Room | 6'0" x 6'9"    | 36 sq. ft   | No                     |
| 2 | Recreation Room | 19'11" x 36'6" | 541 sq. ft  | Yes                    |
| 3 | W.i.c.          | 6'1" x 5'3"    | 32 sq. ft   | Yes                    |

Floor 1 - W.i.c.

Dimensions: 6'1" x 5'3" Area: 32 sq. ft Counted as Living Area: Yes Heated: Yes Finished: Yes Enclosed: Yes Contiguous: Yes Permitted: Yes Wet Space: No Addition: No Conversion: No

Floor 2 - Wc