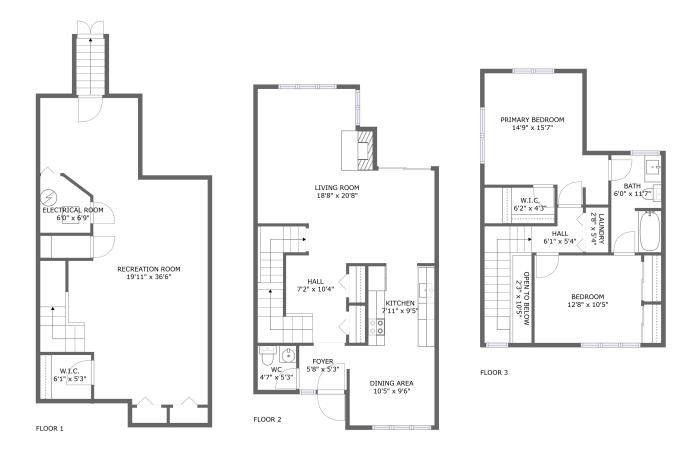

### **Room Dimensions**

Floor 1

Total sqft: 733

Living area: 676

| # | Room name       | Dimensions     | Area (sqft) | Counted as Living Area |
|---|-----------------|----------------|-------------|------------------------|
| 1 | Electrical Room | 6'0" x 6'9"    | 36 sq. ft   | No                     |
| 2 | Recreation Room | 19'11" x 36'6" | 541 sq. ft  | Yes                    |
| 3 | W.i.c.          | 6'1" x 5'3"    | 32 sq. ft   | Yes                    |

### **Room Dimensions**

Floor 2

Total sqft: 759

Living area: 759

| # | Room name   | Dimensions    | Area (sqft) | Counted as Living Area |
|---|-------------|---------------|-------------|------------------------|
| 4 | Wc          | 4'7" x 5'3"   | 24 sq. ft   | Yes                    |
| 5 | Dining Area | 10'5" x 9'6"  | 97 sq. ft   | Yes                    |
| 6 | Living Room | 18'8" x 20'8" | 323 sq. ft  | Yes                    |
| 7 | Kitchen     | 7'11" x 9'5"  | 75 sq. ft   | Yes                    |
| 8 | Foyer       | 5'8" x 5'3"   | 30 sq. ft   | Yes                    |
| 9 | Hall        | 7'2" x 10'4"  | 126 sq. ft  | Yes                    |

# **Room Dimensions**

Floor 3

Total sqft: 631

Living area: 607

| #  | Room name       | Dimensions    | Area (sqft) | Counted as Living Area |
|----|-----------------|---------------|-------------|------------------------|
| 10 | Bath            | 6'0" x 11'7"  | 68 sq. ft   | Yes                    |
| 11 | Laundry         | 2'8" x 5'4"   | 14 sq. ft   | Yes                    |
| 12 | W.i.c.          | 6'2" x 4'3"   | 35 sq. ft   | Yes                    |
| 13 | Primary Bedroom | 14'9" x 15'7" | 179 sq. ft  | Yes                    |
| 14 | Open To Below   | 2'3" x 10'5"  | 23 sq. ft   | No                     |
| 15 | Hall            | 6'1" x 5'4"   | 81 sq. ft   | No                     |
| 16 | Bedroom         | 12'8" x 10'5" | 132 sq. ft  | Yes                    |