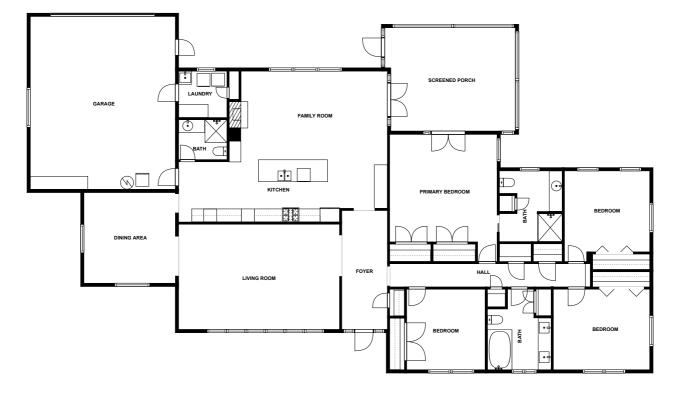

## Floor plan

SIZES AND DIMENSIONS ARE APPROXIMATE, ACTUAL MAY VARY.

## **Appendix 1: Data sheet**

| Bath - 3                     | Utility - 1          | Utility - Laundry - 1   |
|------------------------------|----------------------|-------------------------|
| Bedroom - 4                  | Bedroom - Master - 1 | Entry - 1               |
| Entry - Foyer - 1            | Outdoor - 1          | Outdoor - Porch - 1     |
| Outdoor - Porch - Screen - 1 | LivingRoom - 2       | LivingRoom - Family - 1 |
| Hall - 1                     | Garage - 1           | Dining - 1              |
| Dining - Open - 1            | Kitchen - 1          |                         |