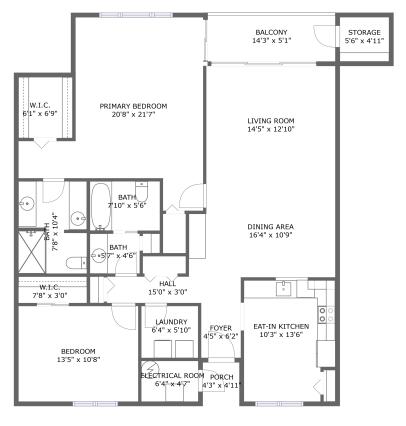

#### **Room Dimensions**

Floor 1 Total sqft: 1495 Living area: 1345

| #  | Room name       | Dimensions     | Area (sqft) | Counted as Living Area |
|----|-----------------|----------------|-------------|------------------------|
| 1  | Laundry         | 6'4" x 5'10"   | 37 sq. ft   | Yes                    |
| 2  | W.i.c.          | 7'8" x 3'0"    | 23 sq. ft   | Yes                    |
| 3  | Living Room     | 14'5" x 12'10" | 185 sq. ft  | Yes                    |
| 4  | Foyer           | 4'5" x 6'2"    | 27 sq. ft   | Yes                    |
| 5  | Balcony         | 14'3" x 5'1"   | 73 sq. ft   | No                     |
| 6  | W.i.c.          | 6'1" x 6'9"    | 41 sq. ft   | Yes                    |
| 7  | Primary Bedroom | 20'8" x 21'7"  | 300 sq. ft  | Yes                    |
| 8  | Storage         | 5'6" x 4'11"   | 27 sq. ft   | No                     |
| 9  | Electrical Room | 6'4" x 4'7"    | 29 sq. ft   | No                     |
| 10 | Bath            | 7'10" x 5'6"   | 43 sq. ft   | Yes                    |
| 11 | Dining Area     | 16'4" x 10'9"  | 169 sq. ft  | Yes                    |

| #  | Room name      | Dimensions    | Area (sqft) | Counted as Living Area |
|----|----------------|---------------|-------------|------------------------|
| 12 | Bath           | 7'8" x 10'4"  | 77 sq. ft   | Yes                    |
| 13 | Eat-in Kitchen | 10'3" x 13'6" | 132 sq. ft  | Yes                    |
| 14 | Hall           | 15'0" x 3'0"  | 44 sq. ft   | Yes                    |
| 15 | Bedroom        | 13'5" x 10'8" | 143 sq. ft  | Yes                    |
| 16 | Porch          | 4'3" x 4'11"  | 21 sq. ft   | No                     |
| 17 | Bath           | 5'7" x 4'6"   | 25 sq. ft   | Yes                    |