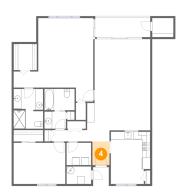

Floor 1 - Foyer

Dimensions: 4'5" x 6'2"

Area: 27 sq. ft

Counted as Living Area:

Yes

Heated: Yes Finished: Yes Enclosed: Yes Contiguous:

Yes

Permitted: Yes Wet Space: No Addition: No Conversion: No.