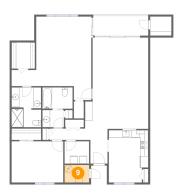

### 9 Floor 1 - Electrical Room

Dimensions: 6'4" x 4'7"

Area: 29 sq. ft

Counted as Living Area: No

Heated: No Finished: No Enclosed: Yes Contiguous: Yes Permitted: Yes Wet Space: No Addition: No Conversion: No