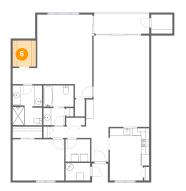

Floor 1 - Balcony

Dimensions: 14'3" x 5'1"

Area: 73 sq. ft

Counted as Living Area: No

Heated: No Finished: Yes Enclosed: No Contiguous: Yes Permitted: Yes Wet Space: No Addition: No Conversion: No

6 Floor 1 - W.i.c.

**Dimensions:** 6'1" x 6'9"

Area: 41 sq. ft

**Counted as Living Area:** 

Yes

Heated: Yes Finished: Yes Enclosed: Yes Contiguous:

Yes

Permitted: Yes Wet Space: No Addition: No Conversion: No