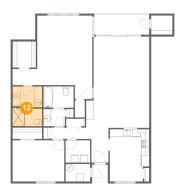

Dimensions: 7'8" x 10'4" Area: 77 sq. ft

Counted as Living Area:

Yes

Heated: Yes Finished: Yes Enclosed: Yes **Contiguous:** 

Yes

Permitted: Yes Wet Space: Yes Addition: No Conversion: No