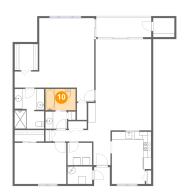

#### Floor 1 - Bath

**Dimensions:** 7'10" x 5'6"

Area: 43 sq. ft

Counted as Living Area:

Yes

Heated: Yes Finished: Yes

Enclosed: Yes Contiguous:

Yes

Permitted: Yes Wet Space: Yes Addition: No Conversion: No