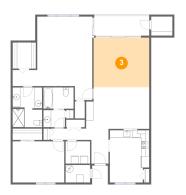

Floor 1 - Living Room

Dimensions: 14'5" x 12'10" Area: 185 sq. ft

Counted as Living Area:

Yes

Heated: Yes Finished: Yes Enclosed: Yes **Contiguous:** 

Yes

Permitted: Yes Wet Space: No Addition: No Conversion: No