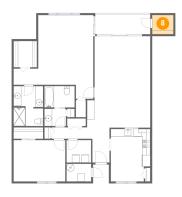

### Floor 1 - Storage

**Dimensions**: 5'6" x 4'11"

Area: 27 sq. ft

Counted as Living Area: No

Heated: No Finished: No Enclosed: No Contiguous: Yes Permitted: Yes Wet Space: No Addition: No Conversion: No