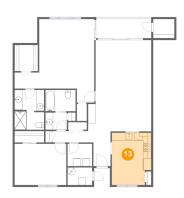

### Floor 1 - Eat-in Kitchen

Dimensions: 10'3" x 13'6"

Area: 132 sq. ft

Counted as Living Area:

Yes

Heated: Yes Finished: Yes Enclosed: Yes Contiguous:

Yes

Permitted: Yes Wet Space: No Addition: No Conversion: No.