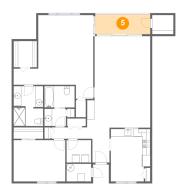

Floor 1 - Balcony

Dimensions: 14'3" x 5'1"

Area: 73 sq. ft

Counted as Living Area: No

Heated: No Finished: Yes Enclosed: No Contiguous: Yes Permitted: Yes Wet Space: No Addition: No Conversion: No

6 Floor 1 - W.i.c.