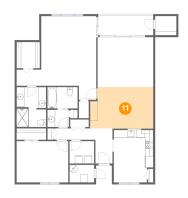

### Floor 1 - Dining Area

Dimensions: 16'4" x 10'9"

Area: 169 sq. ft

Counted as Living Area:

Yes

Heated: Yes Finished: Yes Enclosed: Yes Contiguous: Yes

Permitted: Yes Wet Space: No Addition: No Conversion: No