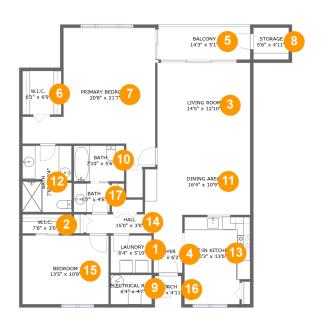

#### **Room Dimensions**

Floor 1 Total sqft: 1495 Living area: 1345

| #  | Room name       | Dimensions     | Area (sqft) | Counted as Living Area |
|----|-----------------|----------------|-------------|------------------------|
| 1  | Laundry         | 6'4" x 5'10"   | 37 sq. ft   | Yes                    |
| 2  | W.i.c.          | 7'8" x 3'0"    | 23 sq. ft   | Yes                    |
| 3  | Living Room     | 14'5" x 12'10" | 185 sq. ft  | Yes                    |
| 4  | Foyer           | 4'5" x 6'2"    | 27 sq. ft   | Yes                    |
| 5  | Balcony         | 14'3" x 5'1"   | 73 sq. ft   | No                     |
| 6  | W.i.c.          | 6'1" x 6'9"    | 41 sq. ft   | Yes                    |
| 7  | Primary Bedroom | 20'8" x 21'7"  | 300 sq. ft  | Yes                    |
| 8  | Storage         | 5'6" x 4'11"   | 27 sq. ft   | No                     |
| 9  | Electrical Room | 6'4" x 4'7"    | 29 sq. ft   | No                     |
| 10 | Bath            | 7'10" x 5'6"   | 43 sq. ft   | Yes                    |
| 11 | Dining Area     | 16'4" x 10'9"  | 169 sq. ft  | Yes                    |

| #  | Room name      | Dimensions    | Area (sqft) | Counted as Living Area |
|----|----------------|---------------|-------------|------------------------|
| 12 | Bath           | 7'8" x 10'4"  | 77 sq. ft   | Yes                    |
| 13 | Eat-in Kitchen | 10'3" x 13'6" | 132 sq. ft  | Yes                    |
| 14 | Hall           | 15'0" x 3'0"  | 44 sq. ft   | Yes                    |
| 15 | Bedroom        | 13'5" x 10'8" | 143 sq. ft  | Yes                    |
| 16 | Porch          | 4'3" x 4'11"  | 21 sq. ft   | No                     |
| 17 | Bath           | 5'7" x 4'6"   | 25 sq. ft   | Yes                    |