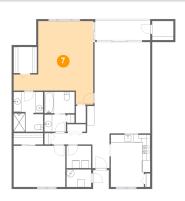

### Floor 1 - Primary Bedroom

Dimensions: 20'8" x 21'7"

**Area:** 300 sq. ft

**Counted as Living Area:** 

Yes

Heated: Yes Finished: Yes Enclosed: Yes Contiguous:

Yes

Permitted: Yes Wet Space: No Addition: No Conversion: No