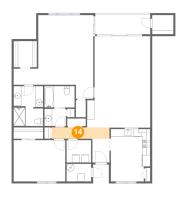

### Floor 1 - Hall

Dimensions: 15'0" x 3'0"

Area: 44 sq. ft

Counted as Living Area:

Yes

Heated: Yes Finished: Yes Enclosed: Yes Contiguous: Yes

Permitted: Yes Wet Space: No Addition: No Conversion: No