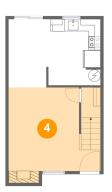

#### Floor 1 - Living Room

Dimensions: 15'3" x 13'10" Area: 218 sq. ft Counted as Living Area: Yes

Heated: Yes Finished: Yes Enclosed: Yes Contiguous: Yes Permitted: Yes Wet Space: No Addition: No Conversion: No