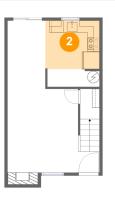

#### 2 Floor 1 - Kitchen

Dimensions: 9'0" x 8'0" Area: 72 sq. ft Counted as Living Area: Yes

Heated: Yes Finished: Yes Enclosed: Yes Contiguous: Yes Permitted: Yes Wet Space: No Addition: No Conversion: No