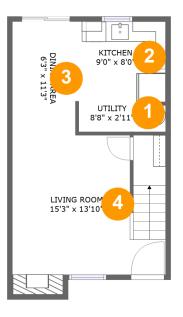

## **Room Dimensions**

Floor 1

Total sqft: 422

Living area: 411

Powered by

| # | Room name   | Dimensions     | Area (sqft) | Counted as Living Area |
|---|-------------|----------------|-------------|------------------------|
| 1 | Utility     | 8'8" x 2'11"   | 25 sq. ft   | Yes                    |
| 2 | Kitchen     | 9'0" x 8'0"    | 72 sq. ft   | Yes                    |
| 3 | Dining Area | 6'3" x 11'3"   | 71 sq. ft   | Yes                    |
| 4 | Living Room | 15'3" x 13'10" | 218 sq. ft  | Yes                    |

# Floor 1 - Utility

Dimensions: 8'8" x 2'11" Area: 25 sq. ft Counted as Living Area: Yes

Heated: Yes Finished: Yes Enclosed: Yes Contiguous: Yes Permitted: Yes Wet Space: No Addition: No Conversion: No

#### 2 Floor 1 - Kitchen

Dimensions: 9'0" x 8'0" Area: 72 sq. ft Counted as Living Area: Yes

Heated: Yes Finished: Yes Enclosed: Yes Contiguous: Yes Permitted: Yes Wet Space: No Addition: No Conversion: No

Floor 1 - Dining Area

Dimensions: 6'3" x 11'3" Area: 71 sq. ft Counted as Living Area: Yes

Heated: Yes Finished: Yes Enclosed: Yes Contiguous: Yes Permitted: Yes Wet Space: No Addition: No Conversion: No

#### Floor 1 - Living Room

Dimensions: 15'3" x 13'10" Area: 218 sq. ft Counted as Living Area: Yes

Heated: Yes Finished: Yes Enclosed: Yes Contiguous: Yes Permitted: Yes Wet Space: No Addition: No Conversion: No