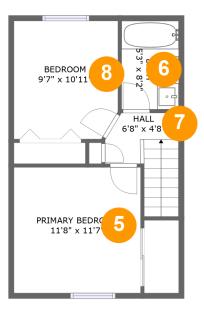

#### FLOOR 2

## **Room Dimensions**

| Floor 2 |   |           |            | Total sqft: 411 | Living area: 411       |
|---------|---|-----------|------------|-----------------|------------------------|
| 4       | # | Room name | Dimensions | Area (sqft)     | Counted as Living Area |

|   |   |                 |               |            | J   |
|---|---|-----------------|---------------|------------|-----|
| 0 | 5 | Primary Bedroom | 11'8" x 11'7" | 136 sq. ft | Yes |
|   | 6 | Bath            | 5'3" x 8'2"   | 43 sq. ft  | Yes |
|   | 7 | Hall            | 6'8" x 4'8"   | 46 sq. ft  | Yes |
|   | 8 | Bedroom         | 9'7" x 10'11" | 103 sq. ft | Yes |