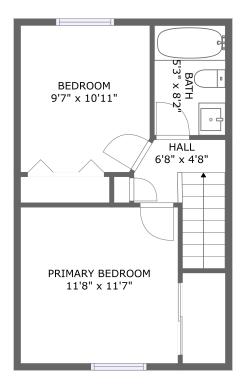

#### FLOOR 2

## **Room Dimensions**

| Floor 2 |   |           |            | Total sqft: 411 | Living area: 411       |
|---------|---|-----------|------------|-----------------|------------------------|
| 4       | # | Room name | Dimensions | Area (sqft)     | Counted as Living Area |

|   |   |                 |               |            | J   |
|---|---|-----------------|---------------|------------|-----|
| 0 | 5 | Primary Bedroom | 11'8" x 11'7" | 136 sq. ft | Yes |
|   | 6 | Bath            | 5'3" x 8'2"   | 43 sq. ft  | Yes |
|   | 7 | Hall            | 6'8" x 4'8"   | 46 sq. ft  | Yes |
|   | 8 | Bedroom         | 9'7" x 10'11" | 103 sq. ft | Yes |

## 5 Floor 2 - Primary Bedroom

Dimensions: 11'8" x 11'7" Area: 136 sq. ft Counted as Living Area: Yes

Heated: Yes Finished: Yes Enclosed: Yes Contiguous: Yes Permitted: Yes Wet Space: No Addition: No Conversion: No

Scan captured on Fri, 21 Jun 2024 19:40:55 GMT

Information is calculated by CubiCasa technology; deemed highly reliable but not guaranteed.

Floor 2 - Bath

Dimensions: 5'3" x 8'2" Area: 43 sq. ft Counted as Living Area: Yes Heated: Yes Finished: Yes Enclosed: Yes Contiguous: Yes Permitted: Yes Wet Space: Yes Addition: No Conversion: No

Floor 2 - Hall

Dimensions: 6'8" x 4'8" Area: 46 sq. ft Counted as Living Area: Yes Heated: Yes Finished: Yes Enclosed: Yes Contiguous: Yes Permitted: Yes Wet Space: No Addition: No Conversion: No

Dimensions: 9'7" x 10'11" Area: 103 sq. ft Counted as Living Area: Yes Heated: Yes Finished: Yes Enclosed: Yes Contiguous: Yes Permitted: Yes Wet Space: No Addition: No Conversion: No