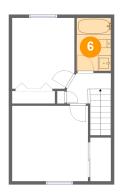

Scan captured on Fri, 21 Jun 2024 19:40:55 GMT

Information is calculated by CubiCasa technology; deemed highly reliable but not guaranteed.

Floor 2 - Bath

Dimensions: 5'3" x 8'2" Area: 43 sq. ft Counted as Living Area: Yes Heated: Yes Finished: Yes Enclosed: Yes Contiguous: Yes Permitted: Yes Wet Space: Yes Addition: No Conversion: No