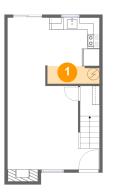

# Floor 1 - Utility

Dimensions: 8'8" x 2'11" Area: 25 sq. ft Counted as Living Area: Yes

Heated: Yes Finished: Yes Enclosed: Yes Contiguous: Yes Permitted: Yes Wet Space: No Addition: No Conversion: No