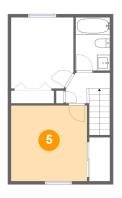

## 5 Floor 2 - Primary Bedroom

Dimensions: 11'8" x 11'7" Area: 136 sq. ft Counted as Living Area: Yes

Heated: Yes Finished: Yes Enclosed: Yes Contiguous: Yes Permitted: Yes Wet Space: No Addition: No Conversion: No