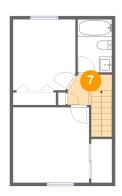

Floor 2 - Hall

Dimensions: 6'8" x 4'8" Area: 46 sq. ft Counted as Living Area: Yes Heated: Yes Finished: Yes Enclosed: Yes Contiguous: Yes Permitted: Yes Wet Space: No Addition: No Conversion: No

Dimensions: 9'7" x 10'11" Area: 103 sq. ft Counted as Living Area: Yes Heated: Yes Finished: Yes Enclosed: Yes Contiguous: Yes Permitted: Yes Wet Space: No Addition: No Conversion: No