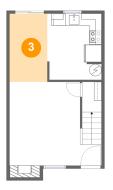

Floor 1 - Dining Area

Dimensions: 6'3" x 11'3" Area: 71 sq. ft Counted as Living Area: Yes

Heated: Yes Finished: Yes Enclosed: Yes Contiguous: Yes Permitted: Yes Wet Space: No Addition: No Conversion: No