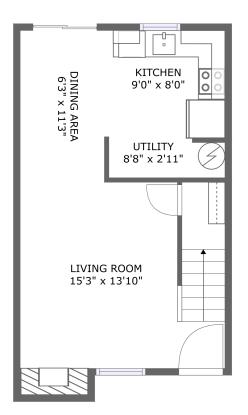

FLOOR 1

## **Room Dimensions**

Floor 1

Total sqft: 422

Living area: 411

Powered by

| # | Room name   | Dimensions     | Area (sqft) | Counted as Living Area |
|---|-------------|----------------|-------------|------------------------|
| 1 | Utility     | 8'8" x 2'11"   | 25 sq. ft   | Yes                    |
| 2 | Kitchen     | 9'0" x 8'0"    | 72 sq. ft   | Yes                    |
| 3 | Dining Area | 6'3" x 11'3"   | 71 sq. ft   | Yes                    |
| 4 | Living Room | 15'3" x 13'10" | 218 sq. ft  | Yes                    |

# Floor 1 - Utility

Dimensions: 8'8" x 2'11" Area: 25 sq. ft Counted as Living Area: Yes

Heated: Yes Finished: Yes Enclosed: Yes Contiguous: Yes Permitted: Yes Wet Space: No Addition: No Conversion: No

#### 2 Floor 1 - Kitchen

Dimensions: 9'0" x 8'0" Area: 72 sq. ft Counted as Living Area: Yes

Heated: Yes Finished: Yes Enclosed: Yes Contiguous: Yes Permitted: Yes Wet Space: No Addition: No Conversion: No

Floor 1 - Dining Area

Dimensions: 6'3" x 11'3" Area: 71 sq. ft Counted as Living Area: Yes

Heated: Yes Finished: Yes Enclosed: Yes Contiguous: Yes Permitted: Yes Wet Space: No Addition: No Conversion: No

#### Floor 1 - Living Room

Dimensions: 15'3" x 13'10" Area: 218 sq. ft Counted as Living Area: Yes

Heated: Yes Finished: Yes Enclosed: Yes Contiguous: Yes Permitted: Yes Wet Space: No Addition: No Conversion: No