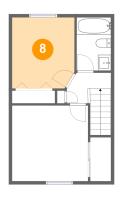

## **Room Dimensions**

| Floor 2 |   |           |            | Total sqft: 411 | Living area: 411       |
|---------|---|-----------|------------|-----------------|------------------------|
| 4       | # | Room name | Dimensions | Area (sqft)     | Counted as Living Area |

|   |   |                 |               |            | J   |
|---|---|-----------------|---------------|------------|-----|
| 0 | 5 | Primary Bedroom | 11'8" x 11'7" | 136 sq. ft | Yes |
|   | 6 | Bath            | 5'3" x 8'2"   | 43 sq. ft  | Yes |
|   | 7 | Hall            | 6'8" x 4'8"   | 46 sq. ft  | Yes |
|   | 8 | Bedroom         | 9'7" x 10'11" | 103 sq. ft | Yes |

Floor 2 - Hall

Dimensions: 6'8" x 4'8" Area: 46 sq. ft Counted as Living Area: Yes Heated: Yes Finished: Yes Enclosed: Yes Contiguous: Yes Permitted: Yes Wet Space: No Addition: No Conversion: No

Dimensions: 9'7" x 10'11" Area: 103 sq. ft Counted as Living Area: Yes Heated: Yes Finished: Yes Enclosed: Yes Contiguous: Yes Permitted: Yes Wet Space: No Addition: No Conversion: No