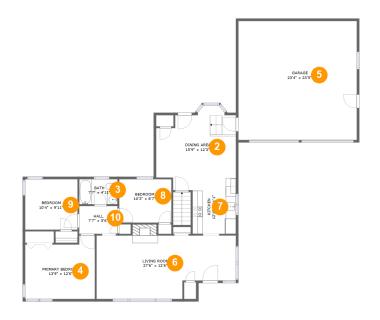

## **Room dimensions**

Floor 2

Total sqft: 1829 Living area: 1228

| #  |                 | Dimensions    | sqft       | Counted as living area |
|----|-----------------|---------------|------------|------------------------|
| 2  | Dining Area     | 15'9" x 12'3" | 184 sq. ft | Yes                    |
| 3  | Bath            | 7'7" x 4'11"  | 37 sq. ft  | Yes                    |
| 4  | Primary Bedroom | 13'9" x 12'6" | 153 sq. ft | Yes                    |
| 5  | Garage          | 23'4" x 23'5" | 546 sq. ft | No                     |
| 6  | Living Room     | 27'6" x 12'6" | 315 sq. ft | Yes                    |
| 7  | Kitchen         | 12'4" x 11'1" | 104 sq. ft | Yes                    |
| 8  | Bedroom         | 10'3" x 8'7"  | 88 sq. ft  | Yes                    |
| 9  | Bedroom         | 10'4" x 9'11" | 102 sq. ft | Yes                    |
| 10 | Hall            | 7'7" x 5'6"   | 41 sq. ft  | Yes                    |

Dimensions: 15'9" x 12'3" Area: 184 sq. ft Counted as living area: Yes

Heated: Yes Finished: Yes Enclosed: Yes Contiguous: Yes Permitted: Yes Wet space: No Addition: No Conversion: No

#### Floor 2 - Bath

Dimensions: 7'7" x 4'11" Area: 37 sq. ft Counted as living area: Yes Heated: Yes Finished: Yes Enclosed: Yes Contiguous: Yes Permitted: Yes Wet space: Yes Addition: No Conversion: No

#### Floor 2 - Primary Bedroom

Dimensions: 13'9" x 12'6" Area: 153 sq. ft Counted as living area: Yes Heated: Yes Finished: Yes Enclosed: Yes Contiguous: Yes Permitted: Yes Wet space: No Addition: No Conversion: No

## 5 Floor 2 - Garage

Dimensions: 23'4" x 23'5" Area: 546 sq. ft Counted as living area: No Heated: No Finished: No Enclosed: Yes Contiguous: Yes Permitted: Yes Wet space: No Addition: No Conversion: No

Dimensions: 27'6" x 12'6" Area: 315 sq. ft Counted as living area: Yes Heated: Yes Finished: Yes Enclosed: Yes Contiguous: Yes Permitted: Yes Wet space: No Addition: No Conversion: No

Floor 2 - Kitchen

Dimensions: 12'4" x 11'1" Area: 104 sq. ft Counted as living area: Yes Heated: Yes Finished: Yes Enclosed: Yes Contiguous: Yes Permitted: Yes Wet space: No Addition: No Conversion: No

# Floor 2 - Bedroom

Dimensions: 10'3" x 8'7" Area: 88 sq. ft Counted as living area: Yes Heated: Yes Finished: Yes Enclosed: Yes Contiguous: Yes Permitted: Yes Wet space: No Addition: No Conversion: No

Dimensions: 10'4" x 9'11" Area: 102 sq. ft Counted as living area: Yes Heated: Yes Finished: Yes Enclosed: Yes Contiguous: Yes Permitted: Yes Wet space: No Addition: No Conversion: No

Floor 2 - Hall

Dimensions: 7'7" x 5'6" Area: 41 sq. ft Counted as living area: Yes Heated: Yes Finished: Yes Enclosed: Yes Contiguous: Yes Permitted: Yes Wet space: No Addition: No Conversion: No