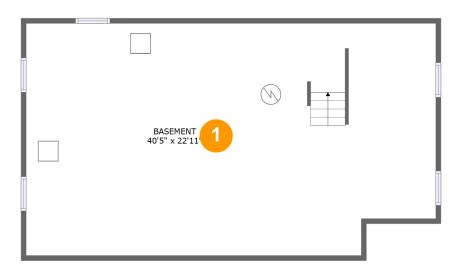

#### Total sqft: 965 Living area: 0

| # |          | Dimensions     | sqft       | Counted as living area |
|---|----------|----------------|------------|------------------------|
| 1 | Basement | 40'5" x 22'11" | 900 sq. ft | No                     |

#### Floor 1 - Basement

Dimensions: 40'5" x 22'11" Area: 900 sq. ft Counted as living area: No Heated: No Finished: No Enclosed: Yes Contiguous: Yes Permitted: Yes Wet space: No Addition: No Conversion: No