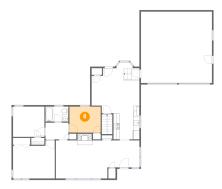

#### Floor 2 - Primary Bedroom

Dimensions: 13'9" x 12'6" Area: 153 sq. ft Counted as living area: Yes Heated: Yes Finished: Yes Enclosed: Yes Contiguous: Yes Permitted: Yes Wet space: No Addition: No Conversion: No