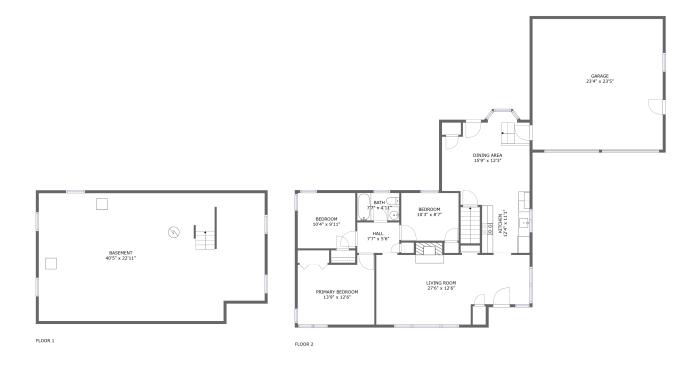

## **Room dimensions**

Floor 1

#### Total sqft: 965 Living area: 0

| # |          | Dimensions     | sqft       | Counted as living area |
|---|----------|----------------|------------|------------------------|
| 1 | Basement | 40'5" x 22'11" | 900 sq. ft | No                     |

## **Room dimensions**

Floor 2

Total sqft: 1829 Living area: 1228

| #  |                 | Dimensions    | sqft       | Counted as living area |
|----|-----------------|---------------|------------|------------------------|
| 2  | Dining Area     | 15'9" x 12'3" | 184 sq. ft | Yes                    |
| 3  | Bath            | 7'7" x 4'11"  | 37 sq. ft  | Yes                    |
| 4  | Primary Bedroom | 13'9" x 12'6" | 153 sq. ft | Yes                    |
| 5  | Garage          | 23'4" x 23'5" | 546 sq. ft | No                     |
| 6  | Living Room     | 27'6" x 12'6" | 315 sq. ft | Yes                    |
| 7  | Kitchen         | 12'4" x 11'1" | 104 sq. ft | Yes                    |
| 8  | Bedroom         | 10'3" x 8'7"  | 88 sq. ft  | Yes                    |
| 9  | Bedroom         | 10'4" x 9'11" | 102 sq. ft | Yes                    |
| 10 | Hall            | 7'7" x 5'6"   | 41 sq. ft  | Yes                    |