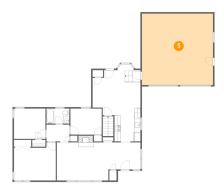

#### Floor 1 - Basement

Dimensions: 40'5" x 22'11" Area: 900 sq. ft Counted as living area: No Heated: No Finished: No Enclosed: Yes Contiguous: Yes Permitted: Yes Wet space: No Addition: No Conversion: No