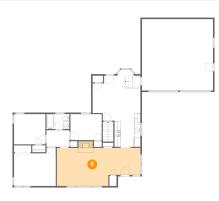

Dimensions: 15'9" x 12'3" Area: 184 sq. ft Counted as living area: Yes

Heated: Yes Finished: Yes Enclosed: Yes Contiguous: Yes Permitted: Yes Wet space: No Addition: No Conversion: No