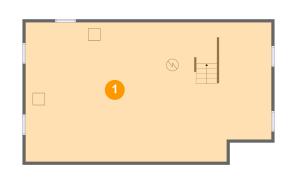

## 1

#### Floor 1 - Basement

Dimensions: 40'5" x 22'11" Area: 900 sq. ft Counted as living area: No Heated: No Finished: No Enclosed: Yes Contiguous: Yes Permitted: Yes Wet space: No Addition: No Conversion: No