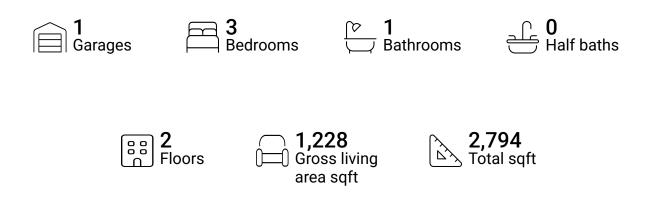

#### **Property summary**





## **Room dimensions**

Floor 1

#### Total sqft: 965 Living area: 0

| # |          | Dimensions     | sqft       | Counted as living area |
|---|----------|----------------|------------|------------------------|
| 1 | Basement | 40'5" x 22'11" | 900 sq. ft | No                     |



## **Room dimensions**

Floor 2

Total sqft: 1829 Living area: 1228

| #  |                 | Dimensions    | sqft       | Counted as living area |
|----|-----------------|---------------|------------|------------------------|
| 2  | Dining Area     | 15'9" x 12'3" | 184 sq. ft | Yes                    |
| 3  | Bath            | 7'7" x 4'11"  | 37 sq. ft  | Yes                    |
| 4  | Primary Bedroom | 13'9" x 12'6" | 153 sq. ft | Yes                    |
| 5  | Garage          | 23'4" x 23'5" | 54