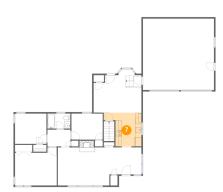

#### Floor 2 - Bath

Dimensions: 7'7" x 4'11" Area: 37 sq. ft Counted as living area: Yes Heated: Yes Finished: Yes Enclosed: Yes Contiguous: Yes Permitted: Yes Wet space: Yes Addition: No Conversion: No