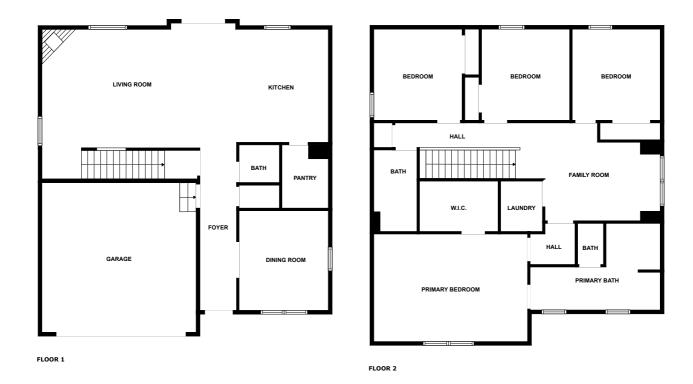

# Floor plan

MEASUREMENTS ARE CALCULATED BY CUBICASA TECHNOLOGY. DEEMED HIGHLY RELIABLE BUT NOT GUARANTEED.

# **Appendix 1: Data sheet**

| Garage - 1              | Kitchen - 1       | Entry - 1           |
|-------------------------|-------------------|---------------------|
| Entry - Foyer - 1       | Pantry - 1        | Bath - 4            |
| Bath - Toilet - 2       | Bath - Master - 1 | LivingRoom - 2      |
| LivingRoom - Family - 1 | Dining - 1        | Bedroom - 4         |
| Bedroom - Master - 1    | Hall - 2          | Utility - 1         |
| Utility - Laundry - 1   | Closet - 1        | Closet - Walkin - 1 |