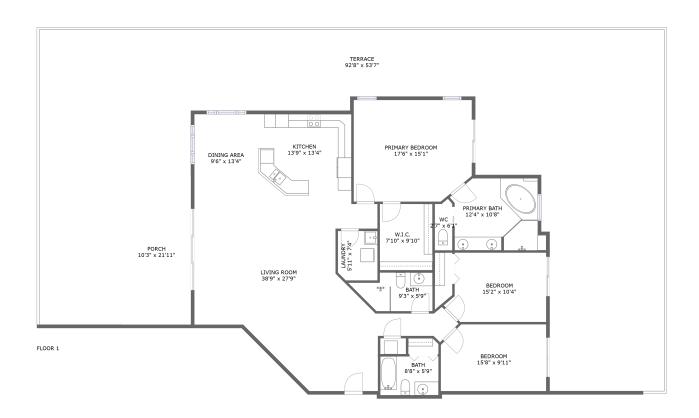

#### **Room dimensions**

Floor 1 Total sqft: 2175 Living area: 1951

| #  |             | Dimensions    | sqft        | Counted as living area |
|----|-------------|---------------|-------------|------------------------|
| 1  | CI          | 7'10" x 9'10" | 77 sq. ft   | Yes                    |
| 2  | Bedroom     | 15'8" x 9'11" | 150 sq. ft  | Yes                    |
| 3  | Living Room | 38'9" x 27'9" | 614 sq. ft  | Yes                    |
| 4  | Bath        | 2'7" x 6'1"   | 19 sq. ft   | Yes                    |
| 5  | Bath        | 9'3" x 5'9"   | 56 sq. ft   | Yes                    |
| 6  | Outdoor     | 92'8" x 53'7" | 2389 sq. ft | No                     |
| 7  | Bedroom     | 17'6" x 15'1" | 256 sq. ft  | Yes                    |
| 8  | Utility     | 5'11" x 7'4"  | 43 sq. ft   | Yes                    |
| 9  | Bath        | 12'4" x 10'8" | 131 sq. ft  | Yes                    |
| 10 | Bedroom     | 15'2" x 10'4" | 142 sq. ft  | Yes                    |
| 11 | Bath        | 8'8" x 5'9"   | 50 sq. ft   | Yes                    |

| #  |             | Dimensions     | sqft       | Counted as living area |
|----|-------------|----------------|------------|------------------------|
| 12 | Kitchen     | 13'9" x 13'4"  | 184 sq. ft | Yes                    |
| 13 | Dining Room | 9'6" x 13'4"   | 126 sq. ft | Yes                    |
| 14 | Outdoor     | 10'3" x 21'11" | 224 sq. ft | No                     |