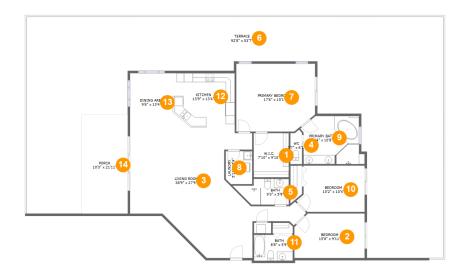

#### **Room dimensions**

Floor 1 Total sqft: 2175 Living area: 1951

| #  |             | Dimensions    | sqft        | Counted as living area |
|----|-------------|---------------|-------------|------------------------|
| 1  | CI          | 7'10" x 9'10" | 77 sq. ft   | Yes                    |
| 2  | Bedroom     | 15'8" x 9'11" | 150 sq. ft  | Yes                    |
| 3  | Living Room | 38'9" x 27'9" | 614 sq. ft  | Yes                    |
| 4  | Bath        | 2'7" x 6'1"   | 19 sq. ft   | Yes                    |
| 5  | Bath        | 9'3" x 5'9"   | 56 sq. ft   | Yes                    |
| 6  | Outdoor     | 92'8" x 53'7" | 2389 sq. ft | No                     |
| 7  | Bedroom     | 17'6" x 15'1" | 256 sq. ft  | Yes                    |
| 8  | Utility     | 5'11" x 7'4"  | 43 sq. ft   | Yes                    |
| 9  | Bath        | 12'4" x 10'8" | 131 sq. ft  | Yes                    |
| 10 | Bedroom     | 15'2" x 10'4" | 142 sq. ft  | Yes                    |
| 11 | Bath        | 8'8" x 5'9"   | 50 sq. ft   | Yes                    |

| #  |             | Dimensions     | sqft       | Counted as living area |
|----|-------------|----------------|------------|------------------------|
| 12 | Kitchen     | 13'9" x 13'4"  | 184 sq. ft | Yes                    |
| 13 | Dining Room | 9'6" x 13'4"   | 126 sq. ft | Yes                    |
| 14 | Outdoor     | 10'3" x 21'11" | 224 sq. ft | No                     |