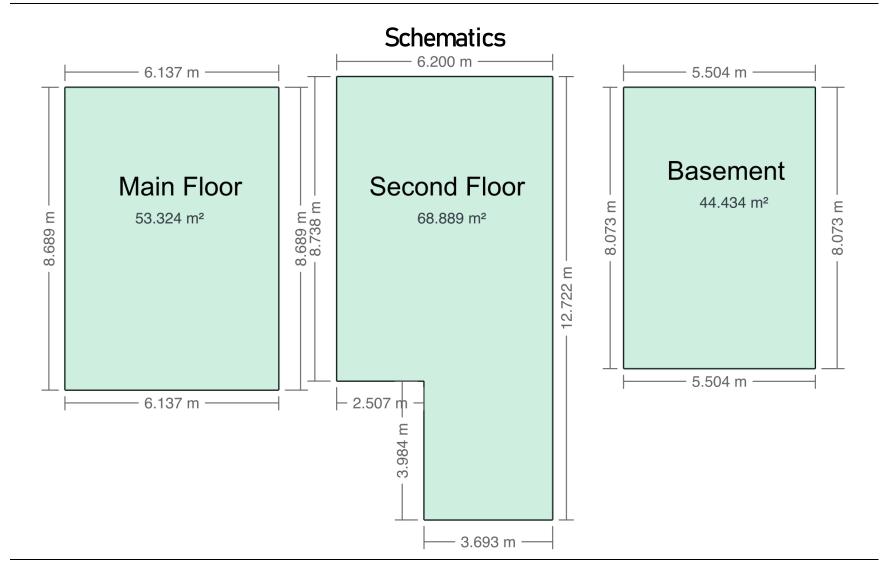

# Floor Area Totals

|                             | Level | Metric (m <sup>2</sup> ) | Imperial (ft <sup>2</sup> ) |  |
|-----------------------------|-------|--------------------------|-----------------------------|--|
| Main Floor                  | 1     | 53.32                    | 573.98                      |  |
| Second Floor                | 2     | 68.89                    | 741.52                      |  |
| Basement                    | В     | 44.43                    | 478.29                      |  |
| Total Above Ground RMS Area |       | 122.21                   | 1315.50                     |  |