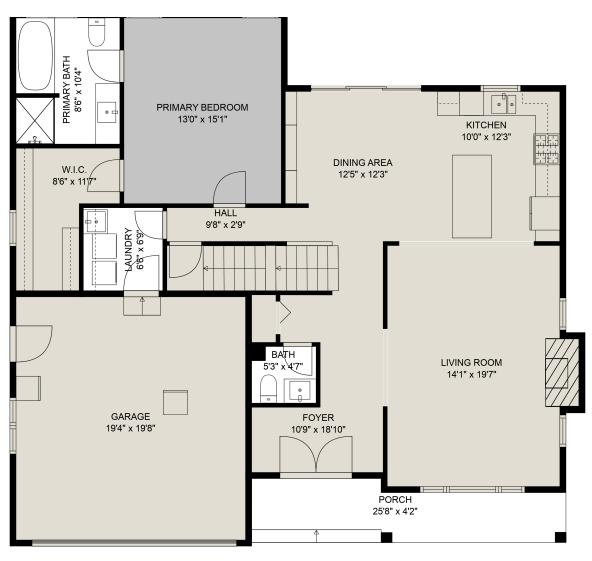

#### **Estimated Areas:**

Below Main: 1325 sq. ft (109 sq. ft unfinished)
Main Floor: 1335 sq. ft
Above Main: 715 sq. ft
Total: 3375 Sq. Ft

The Kentala Team 778-684-2334 kentala.team@gmail.com

#### **Estimated Areas:**

Below Main: 1325 sq. ft (109 sq. ft unfinished)
Main Floor: 1335 sq. ft
Above Main: 715 sq. ft
Total: 3375 Sq. Ft

The Kentala Team 778-684-2334 kentala.team@gmail.com

Estimated Areas:
Below Main: 1325 sq. ft (109 sq. ft unfinished)
Main Floor: 1335 sq. ft
Above Main: 715 sq. ft
Total: 3375 Sq. Ft