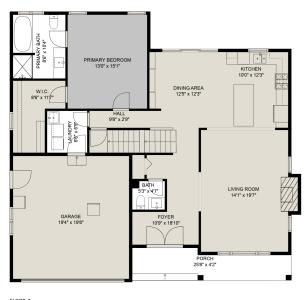

#### **Estimated Areas:**

Below Main: 1325 sq. ft (109 sq. ft unfinished)
Main Floor: 1335 sq. ft
Above Main: 715 sq. ft
Total: 3375 Sq. Ft

The Kentala Team 778-684-2334 kentala.team@gmail.com

#### **Estimated Areas:**

Below Main: 1325 sq. ft (109 sq. ft unfinished)
Main Floor: 1335 sq. ft
Above Main: 715 sq. ft
Total: 3375 Sq. Ft

The Kentala Team 778-684-2334 kentala.team@gmail.com

Estimated Areas:
Below Main: 1325 sq. ft (109 sq. ft unfinished)
Main Floor: 1335 sq. ft
Above Main: 715 sq. ft
Total: 3375 Sq. Ft