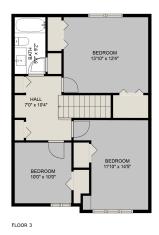

The Kentala Team 778-684-2334 kentala.team@gmail.com

BEDROOM 11'1" x 14'5" RECREATION ROOM BATH 11'5" x 7'2" FLOOR 1 THEATRE ROOM STORAGE