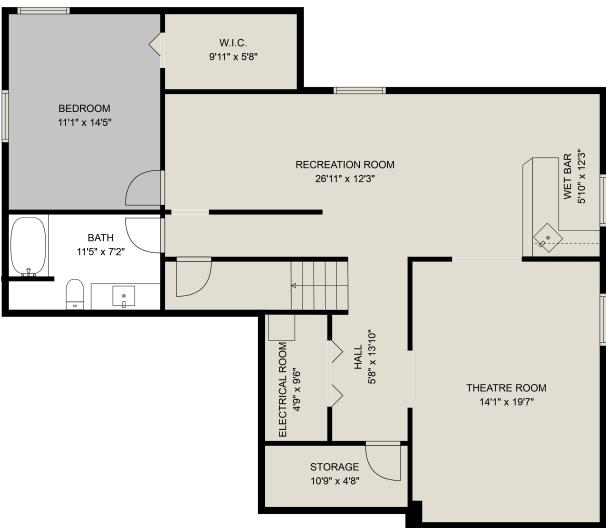

The Kentala Team 778-684-2334 kentala.team@gmail.com

BEDROOM 11'1" x 14'5" RECREATION ROOM BATH 11'5" x 7'2" FLOOR 1 THEATRE ROOM STORAGE

#### **Estimated Areas:**

Below Main: 1325 sq. ft (109 sq. ft unfinished)
Main Floor: 1335 sq. ft
Above Main: 715 sq. ft
Total: 3375 Sq. Ft

The Kentala Team 778-684-2334 kentala.team@gmail.com

#### **Estimated Areas:**

Below Main: 1325 sq. ft (109 sq. ft unfinished)
Main Floor: 1335 sq. ft
Above Main: 715 sq. ft
Total: 3375 Sq. Ft

The Kentala Team 778-684-2334 kentala.team@gmail.com

Estimated Areas:
Below Main: 1325 sq. ft (109 sq. ft unfinished)
Main Floor: 1335 sq. ft
Above Main: 715 sq. ft
Total: 3375 Sq. Ft