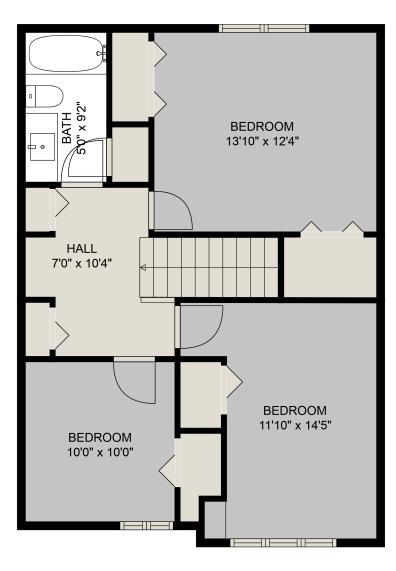

#### **Estimated Areas:**

Below Main: 1325 sq. ft (109 sq. ft unfinished)
Main Floor: 1335 sq. ft
Above Main: 715 sq. ft
Total: 3375 Sq. Ft

The Kentala Team 778-684-2334 kentala.team@gmail.com

#### **Estimated Areas:**

Below Main: 1325 sq. ft (109 sq. ft unfinished)
Main Floor: 1335 sq. ft
Above Main: 715 sq. ft
Total: 3375 Sq. Ft

The Kentala Team 778-684-2334 kentala.team@gmail.com

Estimated Areas:
Below Main: 1325 sq. ft (109 sq. ft unfinished)
Main Floor: 1335 sq. ft
Above Main: 715 sq. ft
Total: 3375 Sq. Ft