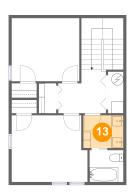

#### 10 Floor 2 - Bath

Dimensions: 6'9" x 5'6"

Area: 37 sq. ft

Counted as Living Area:

Yes

Heated: Yes Finished: Yes Enclosed: Yes Contiguous:

Yes

Permitted: Yes Wet Space: Yes Addition: No Conversion: No