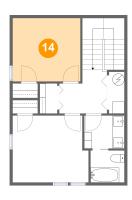

### Floor 2 - Bedroom

Dimensions: 11'5" x 10'8"

Area: 122 sq. ft

Counted as Living Area:

Yes

Heated: Yes Finished: Yes Enclosed: Yes Contiguous:

Yes

Permitted: Yes Wet Space: No Addition: No Conversion: No