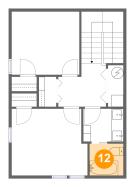

Floor 2 - Hall

Dimensions: 8'0" x 7'4" Area: 112 sq. ft

Counted as Living Area:

Yes

Heated: Yes Finished: Yes Enclosed: Yes Contiguous:

Yes

Permitted: Yes Wet Space: No Addition: No Conversion: No