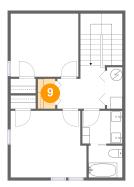

Dimensions: 2'7" x 7'0"

Area: 18 sq. ft

Counted as Living Area: No

Heated: No Finished: No Enclosed: Yes Contiguous: Yes Permitted: Yes Wet Space: No Addition: No Conversion: No

Ploor 2 - Bath

Dimensions: 5'8" x 5'5" Area: 31 sq. ft

Counted as Living Area:

Yes

Heated: Yes Finished: Yes Enclosed: Yes Contiguous:

Yes

Permitted: Yes Wet Space: Yes Addition: No Conversion: No