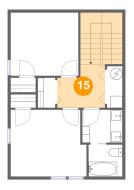

Floor 2 - Hall

Dimensions: 8'0" x 7'4" Area: 112 sq. ft

Counted as Living Area:

Yes

Heated: Yes Finished: Yes Enclosed: Yes Contiguous:

Yes

Permitted: Yes Wet Space: No Addition: No Conversion: No