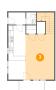

#### **Room Dimensions**

Floor 1 Total sqft: 881 Living area: 544

| # | Room name   | Dimensions     | Area (sqft) | Counted as Living Area |
|---|-------------|----------------|-------------|------------------------|
| 1 | Dining Area | 7'0" x 7'9"    | 55 sq. ft   | Yes                    |
| 2 | Wc          | 4'1" x 5'0"    | 20 sq. ft   | Yes                    |
| 3 | Living Room | 11'10" x 18'7" | 263 sq. ft  | Yes                    |
| 4 | Entry       | 7'0" x 5'0"    | 35 sq. ft   | Yes                    |
| 5 | Garage      | 11'3" x 21'3"  | 239 sq. ft  | No                     |
| 6 | Kitchen     | 7'0" x 14'6"   | 102 sq. ft  | Yes                    |
| 7 | Storage     | 3'5" x 4'10"   | 16 sq. ft   | No                     |
| 8 | Porch       | 10'2" x 4'9"   | 49 sq. ft   | No                     |