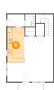

#### **Room Dimensions**

Floor 2 Total sqft: 560 Living area: 540

| #  | Room name       | Dimensions     | Area (sqft) | Counted as Living Area |
|----|-----------------|----------------|-------------|------------------------|
| 9  | Laundry         | 2'11" x 5'1"   | 15 sq. ft   | Yes                    |
| 10 | Primary Bedroom | 12'10" x 11'3" | 138 sq. ft  | Yes                    |
| 11 | Electrical Room | 2'7" x 7'0"    | 18 sq. ft   | No                     |
| 12 | Bath            | 5'8" x 5'5"    | 31 sq. ft   | Yes                    |
| 13 | Bath            | 6'9" x 5'6"    | 37 sq. ft   | Yes                    |
| 14 | Bedroom         | 11'5" x 10'8"  | 122 sq. ft  | Yes                    |
| 15 | Hall            | 8'0" x 7'4"    | 112 sq. ft  | Yes                    |