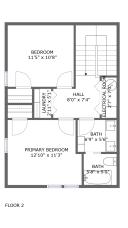

#### **Room Dimensions**

Floor 2 Total sqft: 560 Living area: 540

| #  | Room name       | Dimensions     | Area (sqft) | Counted as Living Area |
|----|-----------------|----------------|-------------|------------------------|
| 9  | Laundry         | 2'11" x 5'1"   | 15 sq. ft   | Yes                    |
| 10 | Primary Bedroom | 12'10" x 11'3" | 138 sq. ft  | Yes                    |
| 11 | Electrical Room | 2'7" x 7'0"    | 18 sq. ft   | No                     |
| 12 | Bath            | 5'8" x 5'5"    | 31 sq. ft   | Yes                    |
| 13 | Bath            | 6'9" x 5'6"    | 37 sq. ft   | Yes                    |
| 14 | Bedroom         | 11'5" x 10'8"  | 122 sq. ft  | Yes                    |
| 15 | Hall            | 8'0" x 7'4"    | 112 sq. ft  | Yes                    |

Dimensions: 10'2" x 4'9"

Area: 49 sq. ft

Counted as Living Area: No

Heated: No Finished: Yes Enclosed: No Contiguous: Yes Permitted: Yes Wet Space: No Addition: No Conversion: No

Floor 2 - Laundry

**Dimensions:** 2'11" x 5'1"

Area: 15 sq. ft

**Counted as Living Area:** 

Yes

Heated: Yes Finished: Yes Enclosed: Yes Contiguous:

Yes

Permitted: Yes Wet Space: No Addition: No Conversion: No

Floor 2 - Primary Bedroom

Dimensions: 12'10" x 11'3"

**Area:** 138 sq. ft

**Counted as Living Area:** 

Yes

Heated: Yes Finished: Yes

Enclosed: Yes Contiguous:

Yes

Permitted: Yes Wet Space: No Addition: No Conversion: No

Floor 2 - Electrical Room

Dimensions: 2'7" x 7'0"

Area: 18 sq. ft

Counted as Living Area: No

Heated: No Finished: No Enclosed: Yes Contiguous: Yes Permitted: Yes Wet Space: No Addition: No Conversion: No

Ploor 2 - Bath

Dimensions: 5'8" x 5'5" Area: 31 sq. ft

Counted as Living Area:

Yes

Heated: Yes Finished: Yes Enclosed: Yes Contiguous:

Yes

Permitted: Yes Wet Space: Yes Addition: No Conversion: No

#### 10 Floor 2 - Bath

Dimensions: 6'9" x 5'6"

Area: 37 sq. ft

Counted as Living Area:

Yes

Heated: Yes Finished: Yes Enclosed: Yes Contiguous:

Yes

Permitted: Yes Wet Space: Yes Addition: No Conversion: No

### Floor 2 - Bedroom

Dimensions: 11'5" x 10'8"

Area: 122 sq. ft

Counted as Living Area:

Yes

Heated: Yes Finished: Yes Enclosed: Yes Contiguous:

Yes

Permitted: Yes Wet Space: No Addition: No Conversion: No

Floor 2 - Hall

Dimensions: 8'0" x 7'4" Area: 112 sq. ft

Counted as Living Area:

Yes

Heated: Yes Finished: Yes Enclosed: Yes Contiguous:

Yes

Permitted: Yes Wet Space: No Addition: No Conversion: No