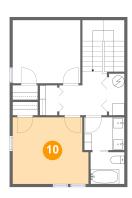

#### 10 Floor 2 - Bath

Dimensions: 6'9" x 5'6"

Area: 37 sq. ft

Counted as Living Area:

Yes

Heated: Yes Finished: Yes Enclosed: Yes Contiguous:

Yes

Permitted: Yes Wet Space: Yes Addition: No Conversion: No