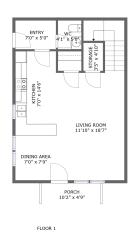

#### **Room Dimensions**

Floor 1 Total sqft: 881 Living area: 544

| # | Room name   | Dimensions     | Area (sqft) | Counted as Living Area |
|---|-------------|----------------|-------------|------------------------|
| 1 | Dining Area | 7'0" x 7'9"    | 55 sq. ft   | Yes                    |
| 2 | Wc          | 4'1" x 5'0"    | 20 sq. ft   | Yes                    |
| 3 | Living Room | 11'10" x 18'7" | 263 sq. ft  | Yes                    |
| 4 | Entry       | 7'0" x 5'0"    | 35 sq. ft   | Yes                    |
| 5 | Garage      | 11'3" x 21'3"  | 239 sq. ft  | No                     |
| 6 | Kitchen     | 7'0" x 14'6"   | 102 sq. ft  | Yes                    |
| 7 | Storage     | 3'5" x 4'10"   | 16 sq. ft   | No                     |
| 8 | Porch       | 10'2" x 4'9"   | 49 sq. ft   | No                     |

### 1 Floor 1 - Dining Area

**Dimensions:** 7'0" x 7'9"

Area: 55 sq. ft

Counted as Living Area:

Yes

Heated: Yes Finished: Yes Enclosed: Yes Contiguous:

Yes

Permitted: Yes Wet Space: No Addition: No Conversion: No

### 2 Floor 1 - Wc

Dimensions: 4'1" x 5'0"

Area: 20 sq. ft

Counted as Living Area:

Yes

Heated: Yes Finished: Yes Enclosed: Yes Contiguous:

Yes

Permitted: Yes Wet Space: Yes Addition: No Conversion: No

Floor 1 - Living Room

Dimensions: 11'10" x 18'7"

**Area:** 263 sq. ft

Counted as Living Area:

Yes

Heated: Yes Finished: Yes Enclosed: Yes **Contiguous:** 

Yes

Permitted: Yes Wet Space: No Addition: No Conversion: No

Floor 1 - Entry

Dimensions: 7'0" x 5'0"

Area: 35 sq. ft

Counted as Living Area:

Yes

Heated: Yes Finished: Yes

Enclosed: Yes Contiguous:

Yes

Permitted: Yes Wet Space: No Addition: No Conversion: No.

🤨 **Floor 1 -** Garage

Dimensions: 11'3" x 21'3"

**Area:** 239 sq. ft

Counted as Living Area: No

Heated: No Finished: No Enclosed: Yes Contiguous: Yes Permitted: Yes Wet Space: No Addition: No Conversion: No

6 Floor 1 - Kitchen

Dimensions: 7'0" x 14'6"

Area: 102 sq. ft

Counted as Living Area:

Yes

Heated: Yes Finished: Yes Enclosed: Yes Contiguous:

Yes

Permitted: Yes Wet Space: No Addition: No Conversion: No

Floor 1 - Storage

Dimensions: 3'5" x 4'10"

Area: 16 sq. ft

Counted as Living Area: No

Heated: No Finished: No Enclosed: No Contiguous: Yes Permitted: Yes

Wet Space: No Addition: No Conversion: No

Floor 1 - Porch

Dimensions: 10'2" x 4'9"

Area: 49 sq. ft

Counted as Living Area: No

Heated: No Finished: Yes Enclosed: No Contiguous: Yes Permitted: Yes Wet Space: No Addition: No Conversion: No

Floor 2 - Laundry

**Dimensions:** 2'11" x 5'1"