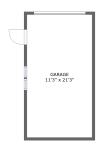

Permitted: Yes Wet Space: No Addition: No Conversion: No.

🤨 **Floor 1 -** Garage

Dimensions: 11'3" x 21'3"

**Area:** 239 sq. ft

Counted as Living Area: No

Heated: No Finished: No Enclosed: Yes Contiguous: Yes Permitted: Yes Wet Space: No Addition: No Conversion: No