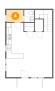

#### **Room Dimensions**

Floor 2 Total sqft: 560 Living area: 540

| #  | Room name       | Dimensions     | Area (sqft) | Counted as Living Area |
|----|-----------------|----------------|-------------|------------------------|
| 9  | Laundry         | 2'11" x 5'1"   | 15 sq. ft   | Yes                    |
| 10 | Primary Bedroom | 12'10" x 11'3" | 138 sq. ft  | Yes                    |
| 11 | Electrical Room | 2'7" x 7'0"    | 18 sq. ft   | No                     |
| 12 | Bath            | 5'8" x 5'5"    | 31 sq. ft   | Yes                    |
| 13 | Bath            | 6'9" x 5'6"    | 37 sq. ft   | Yes                    |
| 14 | Bedroom         | 11'5" x 10'8"  | 122 sq. ft  | Yes                    |
| 15 | Hall            | 8'0" x 7'4"    | 112 sq. ft  | Yes                    |