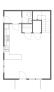

#### **Room Dimensions**

Floor 1 Total sqft: 881 Living area: 544

| # | Room name   | Dimensions     | Area (sqft) | Counted as Living Area |
|---|-------------|----------------|-------------|------------------------|
| 1 | Dining Area | 7'0" x 7'9"    | 55 sq. ft   | Yes                    |
| 2 | Wc          | 4'1" x 5'0"    | 20 sq. ft   | Yes                    |
| 3 | Living Room | 11'10" x 18'7" | 263 sq. ft  | Yes                    |
| 4 | Entry       | 7'0" x 5'0"    | 35 sq. ft   | Yes                    |
| 5 | Garage      | 11'3" x 21'3"  | 239 sq. ft  | No                     |
| 6 | Kitchen     | 7'0" x 14'6"   | 102 sq. ft  | Yes                    |
| 7 | Storage     | 3'5" x 4'10"   | 16 sq. ft   | No                     |
| 8 | Porch       | 10'2" x 4'9"   | 49 sq. ft   | No                     |