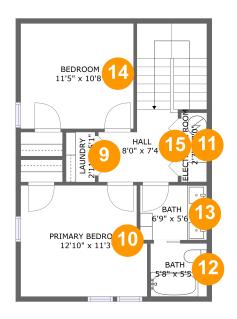

#### **Room Dimensions**

Floor 2 Total sqft: 560 Living area: 540

| #  | Room name       | Dimensions     | Area (sqft) | Counted as Living Area |
|----|-----------------|----------------|-------------|------------------------|
| 9  | Laundry         | 2'11" x 5'1"   | 15 sq. ft   | Yes                    |
| 10 | Primary Bedroom | 12'10" x 11'3" | 138 sq. ft  | Yes                    |
| 11 | Electrical Room | 2'7" x 7'0"    | 18 sq. ft   | No                     |
| 12 | Bath            | 5'8" x 5'5"    | 31 sq. ft   | Yes                    |
| 13 | Bath            | 6'9" x 5'6"    | 37 sq. ft   | Yes                    |
| 14 | Bedroom         | 11'5" x 10'8"  | 122 sq. ft  | Yes                    |
| 15 | Hall            | 8'0" x 7'4"    | 112 sq. ft  | Yes                    |