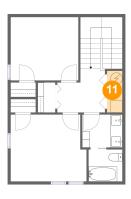

### Floor 2 - Bedroom

Dimensions: 11'5" x 10'8"

Area: 122 sq. ft

Counted as Living Area:

Yes

Heated: Yes Finished: Yes Enclosed: Yes Contiguous:

Yes

Permitted: Yes Wet Space: No Addition: No Conversion: No