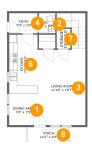

#### **Room Dimensions**

Floor 1 Total sqft: 881 Living area: 544

| # | Room name   | Dimensions     | Area (sqft) | Counted as Living Area |
|---|-------------|----------------|-------------|------------------------|
| 1 | Dining Area | 7'0" x 7'9"    | 55 sq. ft   | Yes                    |
| 2 | Wc          | 4'1" x 5'0"    | 20 sq. ft   | Yes                    |
| 3 | Living Room | 11'10" x 18'7" | 263 sq. ft  | Yes                    |
| 4 | Entry       | 7'0" x 5'0"    | 35 sq. ft   | Yes                    |
| 5 | Garage      | 11'3" x 21'3"  | 239 sq. ft  | No                     |
| 6 | Kitchen     | 7'0" x 14'6"   | 102 sq. ft  | Yes                    |
| 7 | Storage     | 3'5" x 4'10"   | 16 sq. ft   | No                     |
| 8 | Porch       | 10'2" x 4'9"   | 49 sq. ft   | No                     |