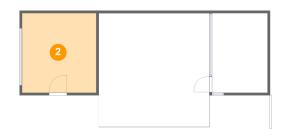

#### Floor 1 - Garage

Dimensions: 14'4" x 15'5"

Area: 221 sq. ft

Counted as living area: No

Heated: No Finished: No Enclosed: Yes Contiguous: Yes Permitted: Yes Wet space: No Addition: No Conversion: No

Floor 1 - Carport