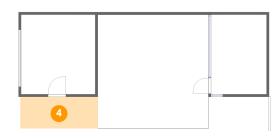

Dimensions: 21'5" x 22'0"

**Area:** 472 sq. ft

Counted as living area: No

Heated: No Finished: Yes Enclosed: No Contiguous: Yes Permitted: Yes Wet space: No Addition: No Conversion: No

4 Floor 1 - Outdoor

**Dimensions**: 15'0" x 6'1"

Area: 92 sq. ft

Counted as living area: No

Heated: No Finished: Yes Enclosed: No Contiguous: Yes Permitted: Yes Wet space: No Addition: No Conversion: No

5 Floor 1 - Outdoor

**Dimensions:** 11'8" x 6'1"