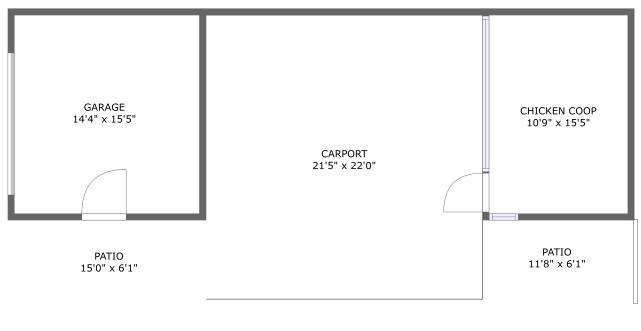

#### **Room dimensions**

Floor 1 Total sqft: 1091 Living area: 0

| # |              | Dimensions    | sqft       | Counted as living area |
|---|--------------|---------------|------------|------------------------|
| 1 | Chicken Coop | 10'9" x 15'5" | 165 sq. ft | No                     |
| 2 | Garage       | 14'4" x 15'5" | 221 sq. ft | No                     |
| 3 | Carport      | 21'5" x 22'0" | 472 sq. ft | No                     |
| 4 | Outdoor      | 15'0" x 6'1"  | 92 sq. ft  | No                     |
| 5 | Outdoor      | 11'8" x 6'1"  | 72 sq. ft  | No                     |