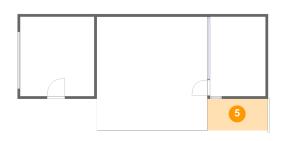

**Dimensions**: 15'0" x 6'1"

Area: 92 sq. ft

Counted as living area: No

Heated: No Finished: Yes Enclosed: No Contiguous: Yes Permitted: Yes Wet space: No Addition: No Conversion: No

5 Floor 1 - Outdoor

**Dimensions:** 11'8" x 6'1"

Area: 72 sq. ft

Counted as living area: No

Heated: No Finished: Yes Enclosed: No Contiguous: Yes Permitted: Yes Wet space: No Addition: No Conversion: No