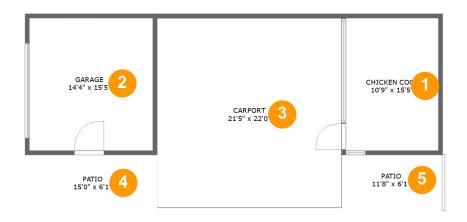

#### **Room dimensions**

Floor 1 Total sqft: 1091 Living area: 0

| # |              | Dimensions    | sqft       | Counted as living area |
|---|--------------|---------------|------------|------------------------|
| 1 | Chicken Coop | 10'9" x 15'5" | 165 sq. ft | No                     |
| 2 | Garage       | 14'4" x 15'5" | 221 sq. ft | No                     |
| 3 | Carport      | 21'5" x 22'0" | 472 sq. ft | No                     |
| 4 | Outdoor      | 15'0" x 6'1"  | 92 sq. ft  | No                     |
| 5 | Outdoor      | 11'8" x 6'1"  | 72 sq. ft  | No                     |