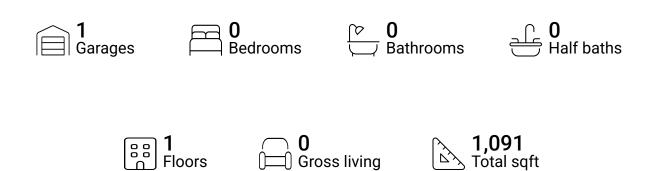

STORAGE

#### **Property summary**



area sqft





#### **Room dimensions**

Floor 1 Total sqft: 1091 Living area: 0

| # |              | Dimensions    | sqft       | Counted as living area |
|---|--------------|---------------|------------|------------------------|
| 1 | Chicken Coop | 10'9" x 15'5" | 165 sq. ft | No                     |
| 2 | Garage       | 14'4" x 15'5" | 221 sq. ft | No                     |
| 3 | Carport      | 21'5" x 22'0" | 472 sq. ft | No                     |
| 4 | Outdoor      | 15'0" x 6'1"  | 92 sq. ft  | No                     |
| 5 | Outdoor      | 11'8" x 6'1"  | 72 sq. ft  | No                     |



#### Floor 1 - Chicken Coop



**Dimensions:** 10'9" x 15'5"

**Area:** 165 sq. ft

Counted as living area: No

Heated: No Finished: No Enclosed: No Contiguous: Yes Permitted: Yes Wet spac