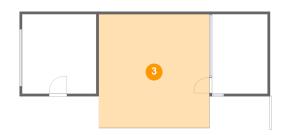

#### Floor 1 - Garage

Dimensions: 14'4" x 15'5"

Area: 221 sq. ft

Counted as living area: No

Heated: No Finished: No Enclosed: Yes Contiguous: Yes Permitted: Yes Wet space: No Addition: No Conversion: No

Floor 1 - Carport

Dimensions: 21'5" x 22'0"

**Area:** 472 sq. ft

Counted as living area: No

Heated: No Finished: Yes Enclosed: No Contiguous: Yes Permitted: Yes Wet space: No Addition: No Conversion: No

4 Floor 1 - Outdoor