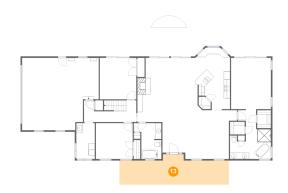

## 1 - Porch

Dimensions: 35'3" x 9'10"

Area: 288 sq. ft

Counted as living area: No

Heated: No Finished: Yes Enclosed: No Contiguous: Yes Permitted: Yes Wet space: No Addition: No Conversion: No