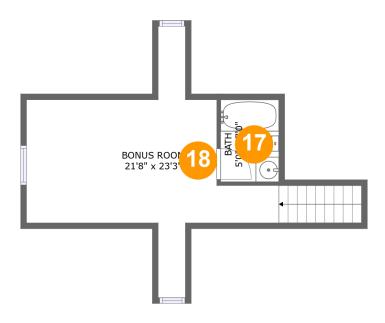

#### **Room dimensions**

Floor 2 Total sqft: 334 Living area: 334

| #  |            | Dimensions    | sqft       | Counted as living area |
|----|------------|---------------|------------|------------------------|
| 17 | Bath       | 5'0" x 7'0"   | 35 sq. ft  | Yes                    |
| 18 | Bonus Room | 21'8" x 23'3" | 242 sq. ft | Yes                    |

### Floor 2 - Bath

Dimensions: 5'0" x 7'0"

Area: 35 sq. ft

Counted as living area: Yes

### 18

#### Floor 2 - Bonus Room

Dimensions: 21'8" x 23'3"

Area: 242 sq. ft

Counted as living area: Yes