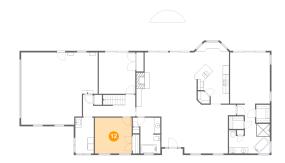

## Floor 1 - Dining Area

Dimensions: 15'10" x 16'8"

Area: 223 sq. ft

Counted as living area: Yes