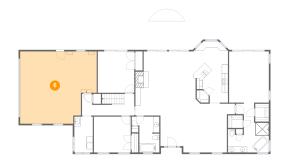

## 2 Floor 1 - Primary Bedroom

**Dimensions:** 12'10" x 16'6"

Area: 211 sq. ft

Counted as living area: Yes