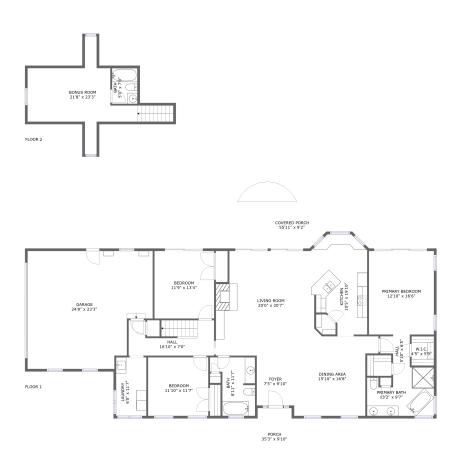

### **Property summary**

#### **Room dimensions**

Floor 1 Total sqft: 3348 Living area: 2021

| #  |                 | Dimensions     | sqft       | Counted as living area |
|----|-----------------|----------------|------------|------------------------|
| 1  | Foyer           | 7'5" x 9'10"   | 73 sq. ft  | Yes                    |
| 2  | Primary Bedroom | 12'10" x 16'6" | 211 sq. ft | Yes                    |
| 3  | Covered Porch   | 55'11" x 9'2"  | 489 sq. ft | No                     |
| 4  | Bath            | 8'11" x 11'7"  | 81 sq. ft  | Yes                    |
| 5  | Kitchen         | 10'5" x 19'10" | 180 sq. ft | Yes                    |
| 6  | Garage          | 24'8" x 23'3"  | 517 sq. ft | No                     |
| 7  | W.I.C.          | 4'5" x 5'9"    | 26 sq. ft  | Yes                    |
| 8  | Dining Area     | 15'10" x 16'8" | 223 sq. ft | Yes                    |
| 9  | Hall            | 16'10" x 7'0"  | 106 sq. ft | Yes                    |
| 10 | Living Room     | 20'0" x 20'7"  | 376 sq. ft | Yes                    |
| 11 | Primary Bath    | 13'2" x 9'7"   | 110 sq. ft | Yes                    |

| #  |         | Dimensions     | sqft       | Counted as living area |
|----|---------|----------------|------------|------------------------|
| 12 | Bedroom | 11'10" x 11'7" | 137 sq. ft | Yes                    |
| 13 | Porch   | 35'3" x 9'10"  | 288 sq. ft | No                     |
| 14 | Laundry | 6'0" x 11'7"   | 69 sq. ft  | Yes                    |
| 15 | Bedroom | 11'9" x 13'4"  | 157 sq. ft | Yes                    |
| 16 | Hall    | 5'10" x 6'5"   | 30 sq. ft  | Yes                    |

#### **Room dimensions**

Floor 2 Total sqft: 334 Living area: 334

| #  |            | Dimensions    | sqft       | Counted as living area |
|----|------------|---------------|------------|------------------------|
| 17 | Bath       | 5'0" x 7'0"   | 35 sq. ft  | Yes                    |
| 18 | Bonus Room | 21'8" x 23'3" | 242 sq. ft | Yes                    |