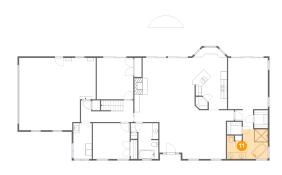

# Floor 1 - Primary Bath

Dimensions: 13'2" x 9'7"

Area: 110 sq. ft

Counted as living area: Yes