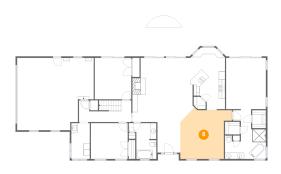

## Floor 1 - Dining Area

Dimensions: 15'10" x 16'8"

Area: 223 sq. ft

Counted as living area: Yes