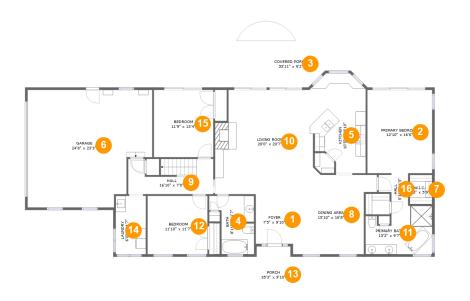

#### **Room dimensions**

Floor 1 Total sqft: 3348 Living area: 2021

| #  |                 | Dimensions     | sqft       | Counted as living area |
|----|-----------------|----------------|------------|------------------------|
| 1  | Foyer           | 7'5" x 9'10"   | 73 sq. ft  | Yes                    |
| 2  | Primary Bedroom | 12'10" x 16'6" | 211 sq. ft | Yes                    |
| 3  | Covered Porch   | 55'11" x 9'2"  | 489 sq. ft | No                     |
| 4  | Bath            | 8'11" x 11'7"  | 81 sq. ft  | Yes                    |
| 5  | Kitchen         | 10'5" x 19'10" | 180 sq. ft | Yes                    |
| 6  | Garage          | 24'8" x 23'3"  | 517 sq. ft | No                     |
| 7  | W.I.C.          | 4'5" x 5'9"    | 26 sq. ft  | Yes                    |
| 8  | Dining Area     | 15'10" x 16'8" | 223 sq. ft | Yes                    |
| 9  | Hall            | 16'10" x 7'0"  | 106 sq. ft | Yes                    |
| 10 | Living Room     | 20'0" x 20'7"  | 376 sq. ft | Yes                    |
| 11 | Primary Bath    | 13'2" x 9'7"   | 110 sq. ft | Yes                    |

| #  |         | Dimensions     | sqft       | Counted as living area |
|----|---------|----------------|------------|------------------------|
| 12 | Bedroom | 11'10" x 11'7" | 137 sq. ft | Yes                    |
| 13 | Porch   | 35'3" x 9'10"  | 288 sq. ft | No                     |
| 14 | Laundry | 6'0" x 11'7"   | 69 sq. ft  | Yes                    |
| 15 | Bedroom | 11'9" x 13'4"  | 157 sq. ft | Yes                    |
| 16 | Hall    | 5'10" x 6'5"   | 30 sq. ft  | Yes                    |