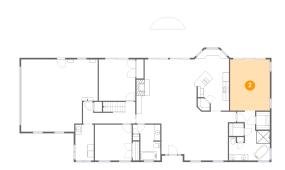

## 2 Floor 1 - Primary Bedroom

**Dimensions:** 12'10" x 16'6"

Area: 211 sq. ft

Counted as living area: Yes