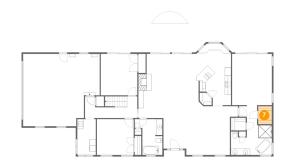

# Floor 1 - Laundry

Dimensions: 6'0" x 11'7"

Area: 69 sq. ft

Counted as living area: Yes