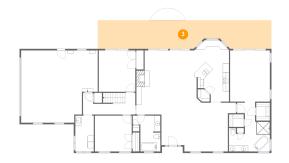

## Floor 1 - Covered Porch

**Dimensions:** 55'11" x 9'2"

Area: 489 sq. ft

Counted as living area: No

Heated: No Finished: Yes Enclosed: No Contiguous: Yes Permitted: Yes Wet space: No Addition: No Conversion: No

## 1 - Porch

Dimensions: 35'3" x 9'10"

Area: 288 sq. ft

Counted as living area: No

Heated: No Finished: Yes Enclosed: No Contiguous: Yes Permitted: Yes Wet space: No Addition: No Conversion: No