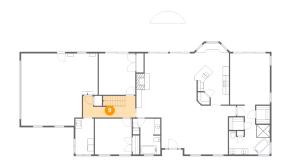

## Ploor 1 - Bedroom

**Dimensions:** 11'10" x 11'7"

**Area:** 137 sq. ft

Counted as living area: Yes

Heated: Yes Finished: Yes Enclosed: Yes Contiguous: Yes Permitted: Yes Wet space: No Addition: No Conversion: No