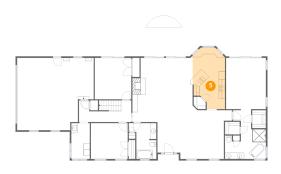

## 2 Floor 1 - Primary Bedroom

**Dimensions:** 12'10" x 16'6"

Area: 211 sq. ft

Counted as living area: Yes