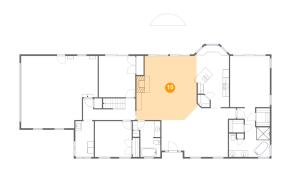

## 2 Floor 1 - Primary Bedroom

**Dimensions:** 12'10" x 16'6"

Area: 211 sq. ft

Counted as living area: Yes