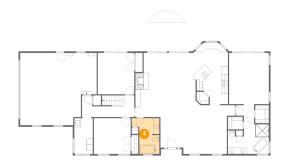

## Ploor 1 - Bedroom

**Dimensions:** 11'10" x 11'7"

**Area:** 137 sq. ft

Counted as living area: Yes

Heated: Yes Finished: Yes Enclosed: Yes Contiguous: Yes Permitted: Yes Wet space: No Addition: No Conversion: No