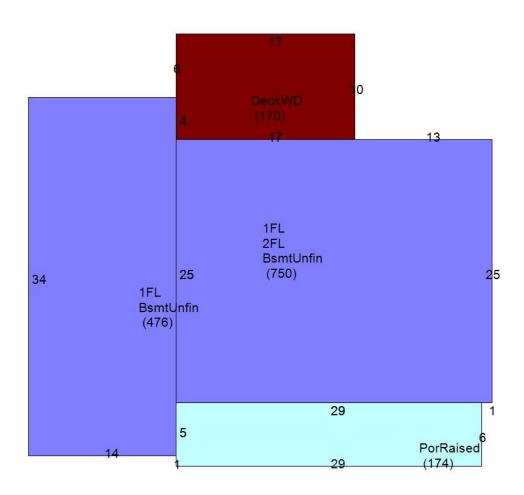

# **Buildings**

| Style                 | Residential     | Roof Type        |
|-----------------------|-----------------|------------------|
| Gross Sq Ft           | 3546            | Roof Coverage    |
| Finished Sq Ft        | 1976            | Flooring Type    |
| Stories               | 2.0             | Heating Type     |
| Interior Walls        |                 | Bedrooms         |
| <b>Exterior Walls</b> | Siding/Shingles | Full Bathrooms 2 |
| Year Built            | 1999            | Half Bathrooms 1 |
| Garage                |                 | 3/4 Bathrooms    |
| Porch                 |                 | Fireplaces 1     |
| Faundation            |                 |                  |

#### Foundation

| Area Description   | Sketch Area | Finished Area |
|--------------------|-------------|---------------|
| Porch (Raised C/R) | 174         | 0             |
| Wood Deck          | 170         | 0             |
| 1 FLOOR LIVING     | 1226        | 1226          |
| 2ND FLOOR LIVING   | 750         | 750           |
| Basement Unfin     | 1226        | 0             |