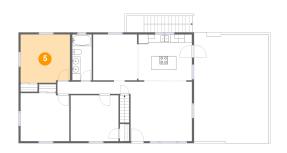

### 5 Floor 2 - Bedroom

Dimensions: 12'3" x 12'0"

Area: 145 sq. ft

Counted as living area: Yes

6 Floor 2 - Hall

**Dimensions**: 18'2" x 3'0"

Area: 55 sq. ft

Counted as living area: Yes