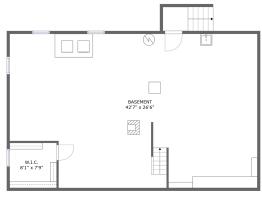

#### **Room dimensions**

Floor 1 Total sqft: 1197 Living area: 0

| # |          | Dimensions    | sqft        | Counted as living area |
|---|----------|---------------|-------------|------------------------|
| 1 | Outdoor  | 4'4" x 4'2"   | 18 sq. ft   | No                     |
| 2 | Basement | 42'7" x 26'6" | 1057 sq. ft | No                     |
| 3 | W.I.C.   | 8'1" x 7'9"   | 62 sq. ft   | No                     |

### 2 Floor 1 - Basement

Dimensions: 42'7" x 26'6"

Area: 1057 sq. ft

Counted as living area: No

**In the second of the second o** 

Dimensions: 8'1" x 7'9"

Area: 62 sq. ft

Counted as living area: No