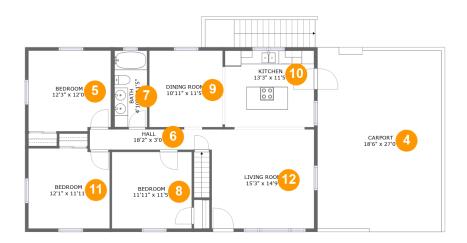

#### **Room dimensions**

Floor 2 Total sqft: 1692 Living area: 1197

| #  |             | Dimensions     | sqft       | Counted as living area |
|----|-------------|----------------|------------|------------------------|
| 4  | Carport     | 18'6" x 27'0"  | 495 sq. ft | No                     |
| 5  | Bedroom     | 12'3" x 12'0"  | 145 sq. ft | Yes                    |
| 6  | Hall        | 18'2" x 3'0"   | 55 sq. ft  | Yes                    |
| 7  | Bath        | 4'10" x 11'5"  | 55 sq. ft  | Yes                    |
| 8  | Bedroom     | 11'11" x 11'5" | 136 sq. ft | Yes                    |
| 9  | Dining Room | 10'11" x 11'5" | 124 sq. ft | Yes                    |
| 10 | Kitchen     | 13'3" x 11'5"  | 151 sq. ft | Yes                    |
| 11 | Bedroom     | 12'1" x 11'11" | 143 sq. ft | Yes                    |
| 12 | Living Room | 15'3" x 14'9"  | 225 sq. ft | Yes                    |

## Floor 2 - Carport

Dimensions: 18'6" x 27'0"

**Area:** 495 sq. ft

Counted as living area: No

Heated: No Finished: Yes Enclosed: No Contiguous: Yes Permitted: Yes Wet space: No Addition: No Conversion: No

### 5 Floor 2 - Bedroom

Dimensions: 12'3" x 12'0"

Area: 145 sq. ft

Counted as living area: Yes

6 Floor 2 - Hall

**Dimensions**: 18'2" x 3'0"

Area: 55 sq. ft

Counted as living area: Yes

Heated: Yes Finished: Yes Enclosed: Yes Contiguous: Yes Permitted: Yes Wet space: No Addition: No Conversion: No

Floor 2 - Bath

**Dimensions:** 4'10" x 11'5"

Area: 55 sq. ft

Counted as living area: Yes

Heated: Yes Finished: Yes Enclosed: Yes Contiguous: Yes Permitted: Yes Wet space: Yes Addition: No Conversion: No

Floor 2 - Bedroom

Dimensions: 11'11" x 11'5"

Area: 136 sq. ft

Counted as living area: Yes

## 9 Floor 2 - Dining Room

Dimensions: 10'11" x 11'5"

Area: 124 sq. ft

Counted as living area: Yes

Heated: Yes Finished: Yes Enclosed: Yes Contiguous: Yes Permitted: Yes Wet space: No Addition: No Conversion: No

### Floor 2 - Kitchen

Dimensions: 13'3" x 11'5"

**Area**: 151 sq. ft

Counted as living area: Yes

Heated: Yes Finished: Yes Enclosed: Yes Contiguous: Yes Permitted: Yes Wet space: No Addition: No Conversion: No

### Floor 2 - Bedroom

Dimensions: 12'1" x 11'11"

Area: 143 sq. ft

Counted as living area: Yes

### Floor 2 - Living Room

Dimensions: 15'3" x 14'9"

**Area:** 225 sq. ft

Counted as living area: Yes