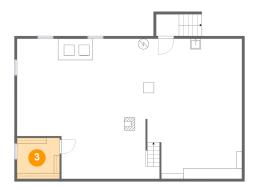

### 2 Floor 1 - Basement

Dimensions: 42'7" x 26'6"

Area: 1057 sq. ft

Counted as living area: No

**In the second of the second o** 

Dimensions: 8'1" x 7'9"

Area: 62 sq. ft

Counted as living area: No