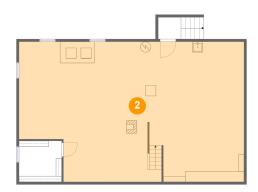

### 2 Floor 1 - Basement

Dimensions: 42'7" x 26'6"

Area: 1057 sq. ft

Counted as living area: No

**In the second of the second o** 

Dimensions: 8'1" x 7'9"

Area: 62 sq. ft

Counted as living area: No