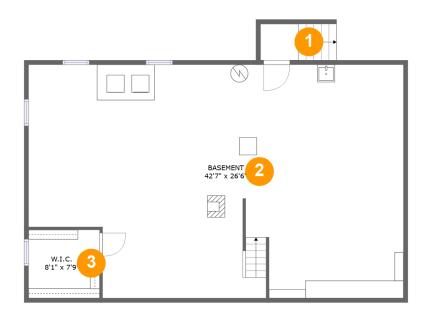

#### **Room dimensions**

Floor 1 Total sqft: 1197 Living area: 0

| # |          | Dimensions    | sqft        | Counted as living area |
|---|----------|---------------|-------------|------------------------|
| 1 | Outdoor  | 4'4" x 4'2"   | 18 sq. ft   | No                     |
| 2 | Basement | 42'7" x 26'6" | 1057 sq. ft | No                     |
| 3 | W.I.C.   | 8'1" x 7'9"   | 62 sq. ft   | No                     |

### 1 - Outdoor

Dimensions: 4'4" x 4'2" Area: 18 sq. ft

Counted as living area: No

Heated: No Finished: No Enclosed: No Contiguous: Yes Permitted: No Wet space: No Addition: No Conversion: No

### 2 Floor 1 - Basement

Dimensions: 42'7" x 26'6"

Area: 1057 sq. ft

Counted as living area: No

**In the second of the second o** 

Dimensions: 8'1" x 7'9"

Area: 62 sq. ft

Counted as living area: No