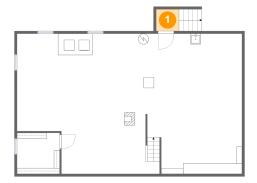

### 1 - Outdoor

Dimensions: 4'4" x 4'2" Area: 18 sq. ft

Counted as living area: No

Heated: No Finished: No Enclosed: No Contiguous: Yes Permitted: No Wet space: No Addition: No Conversion: No