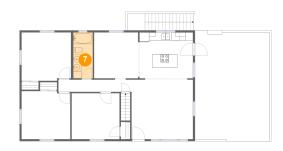

Heated: Yes Finished: Yes Enclosed: Yes Contiguous: Yes Permitted: Yes Wet space: No Addition: No Conversion: No

Floor 2 - Bath

**Dimensions:** 4'10" x 11'5"

Area: 55 sq. ft

Counted as living area: Yes

Heated: Yes Finished: Yes Enclosed: Yes Contiguous: Yes Permitted: Yes Wet space: Yes Addition: No Conversion: No