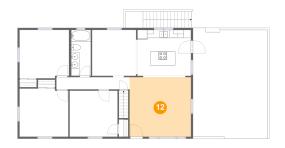

### 12

### Floor 2 - Living Room

Dimensions: 15'3" x 14'9"

**Area:** 225 sq. ft

Counted as living area: Yes