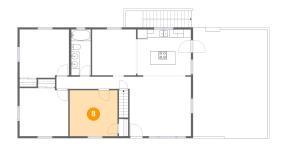

Floor 2 - Bedroom

Dimensions: 11'11" x 11'5"

Area: 136 sq. ft

Counted as living area: Yes