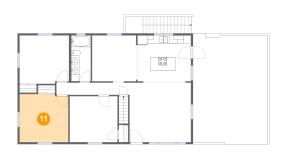

### Floor 2 - Bedroom

Dimensions: 12'1" x 11'11"

Area: 143 sq. ft

Counted as living area: Yes