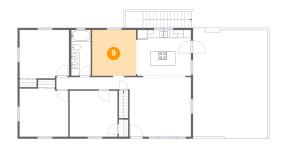

## 9 Floor 2 - Dining Room

Dimensions: 10'11" x 11'5"

Area: 124 sq. ft

Counted as living area: Yes

Heated: Yes Finished: Yes Enclosed: Yes Contiguous: Yes Permitted: Yes Wet space: No Addition: No Conversion: No