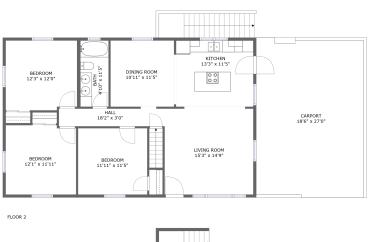

#### **Room dimensions**

Floor 2 Total sqft: 1692 Living area: 1197

| #  |             | Dimensions     | sqft       | Counted as living area |
|----|-------------|----------------|------------|------------------------|
| 4  | Carport     | 18'6" x 27'0"  | 495 sq. ft | No                     |
| 5  | Bedroom     | 12'3" x 12'0"  | 145 sq. ft | Yes                    |
| 6  | Hall        | 18'2" x 3'0"   | 55 sq. ft  | Yes                    |
| 7  | Bath        | 4'10" x 11'5"  | 55 sq. ft  | Yes                    |
| 8  | Bedroom     | 11'11" x 11'5" | 136 sq. ft | Yes                    |
| 9  | Dining Room | 10'11" x 11'5" | 124 sq. ft | Yes                    |
| 10 | Kitchen     | 13'3" x 11'5"  | 151 sq. ft | Yes                    |
| 11 | Bedroom     | 12'1" x 11'11" | 143 sq. ft | Yes                    |
| 12 | Living Room | 15'3" x 14'9"  | 225 sq. ft | Yes                    |

### 5 Floor 2 - Bedroom

Dimensions: 12'3" x 12'0"

Area: 145 sq. ft

Counted as living area: Yes

6 Floor 2 - Hall

**Dimensions**: 18'2" x 3'0"

Area: 55 sq. ft

Counted as living area: Yes

Heated: Yes Finished: Yes Enclosed: Yes Contiguous: Yes Permitted: Yes Wet space: No Addition: No Conversion: No

Floor 2 - Bath

**Dimensions:** 4'10" x 11'5"

Area: 55 sq. ft

Counted as living area: Yes

Heated: Yes Finished: Yes Enclosed: Yes Contiguous: Yes Permitted: Yes Wet space: Yes Addition: No Conversion: No

Floor 2 - Bedroom

Dimensions: 11'11" x 11'5"

Area: 136 sq. ft

Counted as living area: Yes

## 9 Floor 2 - Dining Room

Dimensions: 10'11" x 11'5"

Area: 124 sq. ft

Counted as living area: Yes

Heated: Yes Finished: Yes Enclosed: Yes Contiguous: Yes Permitted: Yes Wet space: No Addition: No Conversion: No

### Floor 2 - Kitchen

Dimensions: 13'3" x 11'5"

**Area**: 151 sq. ft

Counted as living area: Yes

Heated: Yes Finished: Yes Enclosed: Yes Contiguous: Yes Permitted: Yes Wet space: No Addition: No Conversion: No

### Floor 2 - Bedroom

Dimensions: 12'1" x 11'11"

Area: 143 sq. ft

Counted as living area: Yes

### Floor 2 - Living Room

Dimensions: 15'3" x 14'9"

**Area:** 225 sq. ft

Counted as living area: Yes