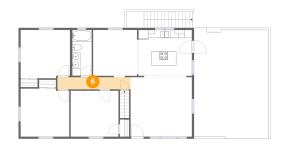

### 5 Floor 2 - Bedroom

Dimensions: 12'3" x 12'0"

Area: 145 sq. ft

Counted as living area: Yes

6 Floor 2 - Hall

**Dimensions**: 18'2" x 3'0"

Area: 55 sq. ft

Counted as living area: Yes