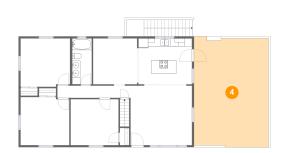

## Floor 2 - Carport

Dimensions: 18'6" x 27'0"

**Area:** 495 sq. ft

Counted as living area: No

Heated: No Finished: Yes Enclosed: No Contiguous: Yes Permitted: Yes Wet space: No Addition: No Conversion: No