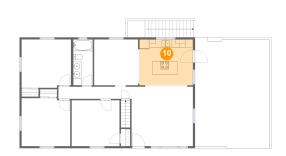

### Floor 2 - Kitchen

Dimensions: 13'3" x 11'5"

**Area**: 151 sq. ft

Counted as living area: Yes

Heated: Yes Finished: Yes Enclosed: Yes Contiguous: Yes Permitted: Yes Wet space: No Addition: No Conversion: No