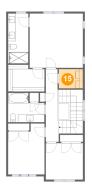

## Floor 3 - Laundry

Dimensions: 6'4" x 5'1"

Area: 32 sq. ft

Counted as living area: Yes

Heated: Yes Finished: Yes Enclosed: Yes Contiguous: Yes Permitted: Yes Wet space: No Addition: No Conversion: No