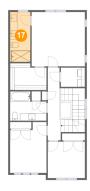

## Floor 3 - Bath

Dimensions: 5'4" x 13'2"

Area: 70 sq. ft

Counted as living area: Yes

Heated: Yes Finished: Yes Enclosed: Yes Contiguous: Yes Permitted: Yes Wet space: Yes Addition: No Conversion: No

**1** Floor 3 - W.I.C.