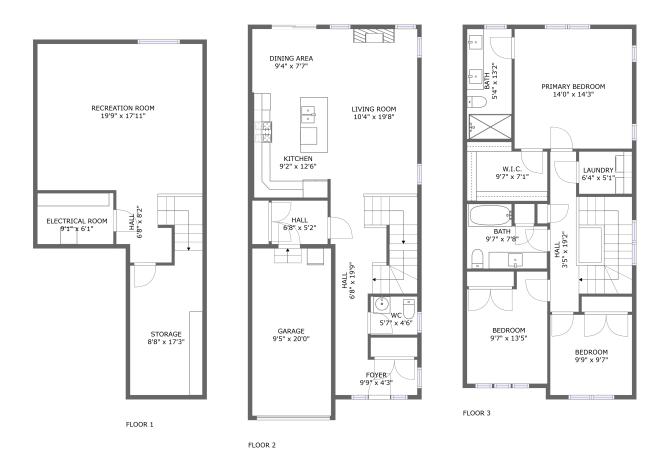

#### **Room dimensions**

Floor 1 Total sqft: 673 Living area: 0

| # |                 | Dimensions     | sqft       | Counted as living area |
|---|-----------------|----------------|------------|------------------------|
| 1 | Storage         | 8'8" x 17'3"   | 140 sq. ft | No                     |
| 2 | Hall            | 6'8" x 8'2"    | 74 sq. ft  | No                     |
| 3 | Electrical Room | 9'1" x 6'1"    | 55 sq. ft  | No                     |
| 4 | Recreation Room | 19'9" x 17'11" | 349 sq. ft | No                     |

#### **Room dimensions**

Floor 2 Total sqft: 950 Living area: 745

| #  |             | Dimensions    | sqft       | Counted as living area |
|----|-------------|---------------|------------|------------------------|
| 5  | Garage      | 9'5" x 20'0"  | 188 sq. ft | No                     |
| 6  | Living Room | 10'4" x 19'8" | 204 sq. ft | Yes                    |
| 7  | Kitchen     | 9'2" x 12'6"  | 114 sq. ft | Yes                    |
| 8  | wc          | 5'7" x 4'6"   | 25 sq. ft  | Yes                    |
| 9  | Hall        | 6'8" x 5'2"   | 35 sq. ft  | Yes                    |
| 10 | Dining Area | 9'4" x 7'7"   | 71 sq. ft  | Yes                    |
| 11 | Hall        | 6'8" x 19'9"  | 151 sq. ft | Yes                    |
| 12 | Foyer       | 9'9" x 4'3"   | 41 sq. ft  | Yes                    |

#### **Room dimensions**

Floor 3 Total sqft: 902 Living area: 902

| #  |                 | Dimensions    | sqft       | Counted as living area |
|----|-----------------|---------------|------------|------------------------|
| 13 | Bedroom         | 9'7" x 13'5"  | 116 sq. ft | Yes                    |
| 14 | Primary Bedroom | 14'0" x 14'3" | 201 sq. ft | Yes                    |
| 15 | Laundry         | 6'4" x 5'1"   | 32 sq. ft  | Yes                    |
| 16 | Bath            | 9'7" x 7'8"   | 63 sq. ft  | Yes                    |
| 17 | Bath            | 5'4" x 13'2"  | 70 sq. ft  | Yes                    |
| 18 | W.I.C.          | 9'7" x 7'1"   | 63 sq. ft  | Yes                    |
| 19 | Bedroom         | 9'9" x 9'7"   | 94 sq. ft  | Yes                    |
| 20 | Hall            | 3'5" x 19'2"  | 137 sq. ft | Yes                    |