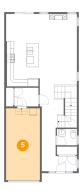

## 5 Floor 2 - Garage

Dimensions: 9'5" x 20'0"

Area: 188 sq. ft

Counted as living area: No

Heated: No Finished: No Enclosed: Yes Contiguous: Yes Permitted: Yes Wet space: No Addition: No Conversion: No