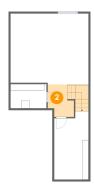

#### **Room dimensions**

Floor 1 Total sqft: 673 Living area: 0

| # |                 | Dimensions     | sqft       | Counted as living area |
|---|-----------------|----------------|------------|------------------------|
| 1 | Storage         | 8'8" x 17'3"   | 140 sq. ft | No                     |
| 2 | Hall            | 6'8" x 8'2"    | 74 sq. ft  | No                     |
| 3 | Electrical Room | 9'1" x 6'1"    | 55 sq. ft  | No                     |
| 4 | Recreation Room | 19'9" x 17'11" | 349 sq. ft | No                     |

## Floor 1 - Hall

**Dimensions:** 6'8" x 8'2"

Area: 74 sq. ft

Counted as living area: No

Heated: Yes Finished: Yes Enclosed: Yes Contiguous: No Permitted: Yes Wet space: No Addition: No Conversion: No