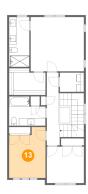

## 13 - Bedroom

**Dimensions:** 9'7" x 13'5"

**Area:** 116 sq. ft

Counted as living area: Yes

Heated: Yes Finished: Yes Enclosed: Yes Contiguous: Yes Permitted: Yes Wet space: No Addition: No Conversion: No