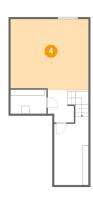

### Floor 1 - Recreation Room

Dimensions: 19'9" x 17'11"

Area: 349 sq. ft

Counted as living area: No

Heated: Yes Finished: Yes Enclosed: Yes Contiguous: No Permitted: Yes Wet space: No Addition: No Conversion: No