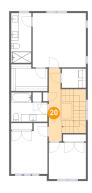

#### **Room dimensions**

Floor 2 Total sqft: 950 Living area: 745

| #  |             | Dimensions    | sqft       | Counted as living area |
|----|-------------|---------------|------------|------------------------|
| 5  | Garage      | 9'5" x 20'0"  | 188 sq. ft | No                     |
| 6  | Living Room | 10'4" x 19'8" | 204 sq. ft | Yes                    |
| 7  | Kitchen     | 9'2" x 12'6"  | 114 sq. ft | Yes                    |
| 8  | wc          | 5'7" x 4'6"   | 25 sq. ft  | Yes                    |
| 9  | Hall        | 6'8" x 5'2"   | 35 sq. ft  | Yes                    |
| 10 | Dining Area | 9'4" x 7'7"   | 71 sq. ft  | Yes                    |
| 11 | Hall        | 6'8" x 19'9"  | 151 sq. ft | Yes                    |
| 12 | Foyer       | 9'9" x 4'3"   | 41 sq. ft  | Yes                    |