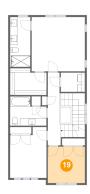

### Floor 3 - Bedroom

Dimensions: 9'9" x 9'7"

Area: 94 sq. ft

Counted as living area: Yes

Heated: Yes Finished: Yes Enclosed: Yes Contiguous: Yes Permitted: Yes Wet space: No Addition: No Conversion: No