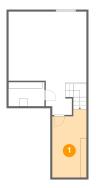

#### **Room dimensions**

Floor 1 Total sqft: 673 Living area: 0

| # |                 | Dimensions     | sqft       | Counted as living area |
|---|-----------------|----------------|------------|------------------------|
| 1 | Storage         | 8'8" x 17'3"   | 140 sq. ft | No                     |
| 2 | Hall            | 6'8" x 8'2"    | 74 sq. ft  | No                     |
| 3 | Electrical Room | 9'1" x 6'1"    | 55 sq. ft  | No                     |
| 4 | Recreation Room | 19'9" x 17'11" | 349 sq. ft | No                     |

## Floor 1 - Storage

**Dimensions:** 8'8" x 17'3" **Area:** 140 sq. ft

Counted as living area: No

Heated: No Finished: No Enclosed: No Contiguous: Yes Permitted: Yes Wet space: No Addition: No Conversion: No