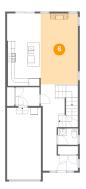

## 6 Floor 2 - Living Room

**Dimensions**: 10'4" x 19'8"

Area: 204 sq. ft

Counted as living area: Yes

Heated: Yes Finished: Yes Enclosed: Yes Contiguous: Yes Permitted: Yes Wet space: No Addition: No Conversion: No