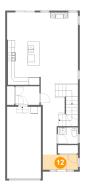

## Floor 2 - Foyer

Dimensions: 9'9" x 4'3" Area: 41 sq. ft

Counted as living area: Yes

Heated: Yes Finished: Yes Enclosed: Yes Contiguous: Yes Permitted: Yes Wet space: No Addition: No Conversion: No