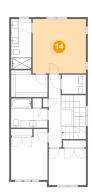

## Floor 3 - Primary Bedroom

Dimensions: 14'0" x 14'3"

Area: 201 sq. ft

Counted as living area: Yes

Heated: Yes Finished: Yes Enclosed: Yes Contiguous: Yes Permitted: Yes Wet space: No Addition: No Conversion: No