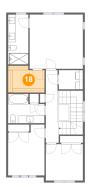

## Floor 3 - Bath

Dimensions: 5'4" x 13'2"

Area: 70 sq. ft

Counted as living area: Yes

Heated: Yes Finished: Yes Enclosed: Yes Contiguous: Yes Permitted: Yes Wet space: Yes Addition: No Conversion: No

**1** Floor 3 - W.I.C.

Dimensions: 9'7" x 7'1"

Area: 63 sq. ft

Counted as living area: Yes

Heated: Yes Finished: Yes Enclosed: Yes Contiguous: Yes Permitted: Yes Wet space: No Addition: No Conversion: No