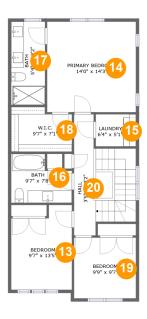

#### **Room dimensions**

Floor 3 Total sqft: 902 Living area: 902

| #  |                 | Dimensions    | sqft       | Counted as living area |
|----|-----------------|---------------|------------|------------------------|
| 13 | Bedroom         | 9'7" x 13'5"  | 116 sq. ft | Yes                    |
| 14 | Primary Bedroom | 14'0" x 14'3" | 201 sq. ft | Yes                    |
| 15 | Laundry         | 6'4" x 5'1"   | 32 sq. ft  | Yes                    |
| 16 | Bath            | 9'7" x 7'8"   | 63 sq. ft  | Yes                    |
| 17 | Bath            | 5'4" x 13'2"  | 70 sq. ft  | Yes                    |
| 18 | W.I.C.          | 9'7" x 7'1"   | 63 sq. ft  | Yes                    |
| 19 | Bedroom         | 9'9" x 9'7"   | 94 sq. ft  | Yes                    |
| 20 | Hall            | 3'5" x 19'2"  | 137 sq. ft | Yes                    |

## 13 - Bedroom

**Dimensions:** 9'7" x 13'5"

**Area:** 116 sq. ft

Counted as living area: Yes

Heated: Yes Finished: Yes Enclosed: Yes Contiguous: Yes Permitted: Yes Wet space: No Addition: No Conversion: No

## Floor 3 - Primary Bedroom

Dimensions: 14'0" x 14'3"

Area: 201 sq. ft

Counted as living area: Yes

Heated: Yes Finished: Yes Enclosed: Yes Contiguous: Yes Permitted: Yes Wet space: No Addition: No Conversion: No

## Floor 3 - Laundry

Dimensions: 6'4" x 5'1"

Area: 32 sq. ft

Counted as living area: Yes

Heated: Yes Finished: Yes Enclosed: Yes Contiguous: Yes Permitted: Yes Wet space: No Addition: No Conversion: No

## 6 Floor 3 - Bath

Dimensions: 9'7" x 7'8"

Area: 63 sq. ft

Counted as living area: Yes

Heated: Yes Finished: Yes Enclosed: Yes Contiguous: Yes Permitted: Yes Wet space: Yes Addition: No Conversion: No

## Floor 3 - Bath

Dimensions: 5'4" x 13'2"

Area: 70 sq. ft

Counted as living area: Yes

Heated: Yes Finished: Yes Enclosed: Yes Contiguous: Yes Permitted: Yes Wet space: Yes Addition: No Conversion: No

**1** Floor 3 - W.I.C.

Dimensions: 9'7" x 7'1"

Area: 63 sq. ft

Counted as living area: Yes

Heated: Yes Finished: Yes Enclosed: Yes Contiguous: Yes Permitted: Yes Wet space: No Addition: No Conversion: No

### Floor 3 - Bedroom

Dimensions: 9'9" x 9'7"

Area: 94 sq. ft

Counted as living area: Yes

Heated: Yes Finished: Yes Enclosed: Yes Contiguous: Yes Permitted: Yes Wet space: No Addition: No Conversion: No

### Floor 3 - Hall

**Dimensions:** 3'5" x 19'2"

**Area:** 137 sq. ft

Counted as living area: Yes

Heated: Yes Finished: Yes Enclosed: Yes Contiguous: Yes Permitted: Yes Wet space: No Addition: No Conversion: No