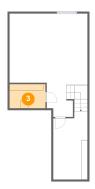

#### **Room dimensions**

Floor 1 Total sqft: 673 Living area: 0

| # |                 | Dimensions     | sqft       | Counted as living area |
|---|-----------------|----------------|------------|------------------------|
| 1 | Storage         | 8'8" x 17'3"   | 140 sq. ft | No                     |
| 2 | Hall            | 6'8" x 8'2"    | 74 sq. ft  | No                     |
| 3 | Electrical Room | 9'1" x 6'1"    | 55 sq. ft  | No                     |
| 4 | Recreation Room | 19'9" x 17'11" | 349 sq. ft | No                     |

## Floor 1 - Electrical Room

Dimensions: 9'1" x 6'1"

Area: 55 sq. ft

Counted as living area: No

Heated: No Finished: No Enclosed: Yes Contiguous: Yes Permitted: Yes Wet space: No Addition: No

Conversion: No