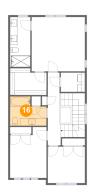

## 6 Floor 3 - Bath

Dimensions: 9'7" x 7'8"

Area: 63 sq. ft

Counted as living area: Yes

Heated: Yes Finished: Yes Enclosed: Yes Contiguous: Yes Permitted: Yes Wet space: Yes Addition: No Conversion: No