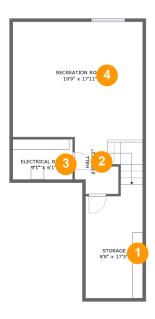

#### **Room dimensions**

Floor 1 Total sqft: 673 Living area: 0

| # |                 | Dimensions     | sqft       | Counted as living area |
|---|-----------------|----------------|------------|------------------------|
| 1 | Storage         | 8'8" x 17'3"   | 140 sq. ft | No                     |
| 2 | Hall            | 6'8" x 8'2"    | 74 sq. ft  | No                     |
| 3 | Electrical Room | 9'1" x 6'1"    | 55 sq. ft  | No                     |
| 4 | Recreation Room | 19'9" x 17'11" | 349 sq. ft | No                     |

## Floor 1 - Storage

**Dimensions:** 8'8" x 17'3" **Area:** 140 sq. ft

Counted as living area: No

Heated: No Finished: No Enclosed: No Contiguous: Yes Permitted: Yes Wet space: No Addition: No Conversion: No

## Floor 1 - Hall

**Dimensions:** 6'8" x 8'2"

Area: 74 sq. ft

Counted as living area: No

Heated: Yes Finished: Yes Enclosed: Yes Contiguous: No Permitted: Yes Wet space: No Addition: No Conversion: No

## Floor 1 - Electrical Room

Dimensions: 9'1" x 6'1"

Area: 55 sq. ft

Counted as living area: No

Heated: No Finished: No Enclosed: Yes Contiguous: Yes Permitted: Yes Wet space: No Addition: No

Conversion: No

### Floor 1 - Recreation Room

Dimensions: 19'9" x 17'11"

Area: 349 sq. ft

Counted as living area: No

Heated: Yes Finished: Yes Enclosed: Yes Contiguous: No Permitted: Yes Wet space: No Addition: No Conversion: No