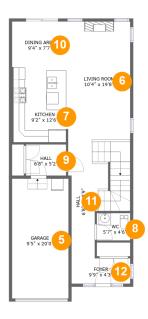

#### **Room dimensions**

Floor 2 Total sqft: 950 Living area: 745

| #  |             | Dimensions    | sqft       | Counted as living area |
|----|-------------|---------------|------------|------------------------|
| 5  | Garage      | 9'5" x 20'0"  | 188 sq. ft | No                     |
| 6  | Living Room | 10'4" x 19'8" | 204 sq. ft | Yes                    |
| 7  | Kitchen     | 9'2" x 12'6"  | 114 sq. ft | Yes                    |
| 8  | wc          | 5'7" x 4'6"   | 25 sq. ft  | Yes                    |
| 9  | Hall        | 6'8" x 5'2"   | 35 sq. ft  | Yes                    |
| 10 | Dining Area | 9'4" x 7'7"   | 71 sq. ft  | Yes                    |
| 11 | Hall        | 6'8" x 19'9"  | 151 sq. ft | Yes                    |
| 12 | Foyer       | 9'9" x 4'3"   | 41 sq. ft  | Yes                    |

## 5 Floor 2 - Garage

Dimensions: 9'5" x 20'0"

Area: 188 sq. ft

Counted as living area: No

Heated: No Finished: No Enclosed: Yes Contiguous: Yes Permitted: Yes Wet space: No Addition: No Conversion: No

## 6 Floor 2 - Living Room

**Dimensions**: 10'4" x 19'8"

Area: 204 sq. ft

Counted as living area: Yes

Heated: Yes Finished: Yes Enclosed: Yes Contiguous: Yes Permitted: Yes Wet space: No Addition: No Conversion: No

### Floor 2 - Kitchen

**Dimensions:** 9'2" x 12'6"

**Area:** 114 sq. ft

Counted as living area: Yes

Heated: Yes Finished: Yes Enclosed: Yes Contiguous: Yes Permitted: Yes Wet space: No Addition: No Conversion: No

#### Floor 2 - WC

Dimensions: 5'7" x 4'6"

Area: 25 sq. ft

Counted as living area: Yes

Heated: Yes Finished: Yes Enclosed: Yes Contiguous: Yes Permitted: Yes Wet space: Yes Addition: No Conversion: No

9 Floor 2 - Hall

Dimensions: 6'8" x 5'2"

Area: 35 sq. ft

Counted as living area: Yes

Heated: Yes Finished: Yes Enclosed: Yes Contiguous: Yes Permitted: Yes Wet space: No Addition: No Conversion: No

## Floor 2 - Dining Area

Dimensions: 9'4" x 7'7"

Area: 71 sq. ft

Counted as living area: Yes

Heated: Yes Finished: Yes Enclosed: Yes Contiguous: Yes Permitted: Yes Wet space: No Addition: No Conversion: No

### Floor 2 - Hall

Dimensions: 6'8" x 19'9"

Area: 151 sq. ft

Counted as living area: Yes

Heated: Yes Finished: Yes Enclosed: Yes Contiguous: Yes Permitted: Yes Wet space: No Addition: No Conversion: No

## Floor 2 - Foyer

Dimensions: 9'9" x 4'3" Area: 41 sq. ft

Counted as living area: Yes

Heated: Yes Finished: Yes Enclosed: Yes Contiguous: Yes Permitted: Yes Wet space: No Addition: No Conversion: No