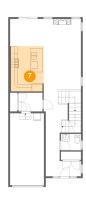

### Floor 2 - Kitchen

**Dimensions:** 9'2" x 12'6"

**Area:** 114 sq. ft

Counted as living area: Yes

Heated: Yes Finished: Yes Enclosed: Yes Contiguous: Yes Permitted: Yes Wet space: No Addition: No Conversion: No