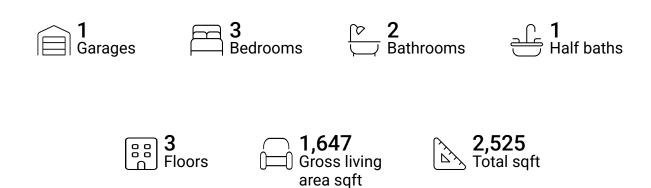

## **Property summary**







#### **Room dimensions**

Floor 1 Total sqft: 673 Living area: 0

| # |                 | Dimensions     | sqft       | Counted as living area |
|---|-----------------|----------------|------------|------------------------|
| 1 | Storage         | 8'8" x 17'3"   | 140 sq. ft | No                     |
| 2 | Hall            | 6'8" x 8'2"    | 74 sq. ft  | No                     |
| 3 | Electrical Room | 9'1" x 6'1"    | 55 sq. ft  | No                     |
| 4 | Recreation Room | 19'9" x 17'11" | 349 sq. ft | No                     |





#### **Room dimensions**

Floor 2 Total sqft: 950 Living area: 745

| #  |             | Dimensions    | sqft       | Counted as living area |
|----|-------------|---------------|------------|------------------------|
| 5  | Garage      | 9'5" x 20'