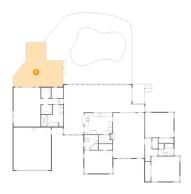

## 2 Floor 1 - Bedroom

**Dimensions**: 14'10" x 12'1" **Area**: 180 sq. ft

Counted as Living Area:

Yes

Heated: Yes Finished: Yes Enclosed: Yes Contiguous: Yes

Permitted: Yes Wet Space: No Addition: No Conversion: No