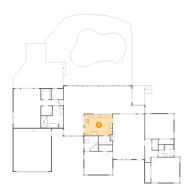

### Floor 1 - Breakfast Nook

Dimensions: 10'6" x 11'8" Area: 122 sq. ft Counted as Living Area:

Yes

**Contiguous:** Yes

Permitted: Yes Wet Space: No Addition: No Conversion: No.

Heated: Yes

Finished: Yes

Enclosed: Yes