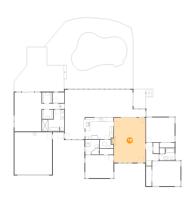

Floor 1 - Kitchen

Dimensions: 15'2" x 11'4" Area: 168 sq. ft Counted as Living Area:

Yes

Heated: Yes Finished: Yes Enclosed: Yes **Contiguous:** 

Yes

Permitted: Yes Wet Space: No Addition: No Conversion: No