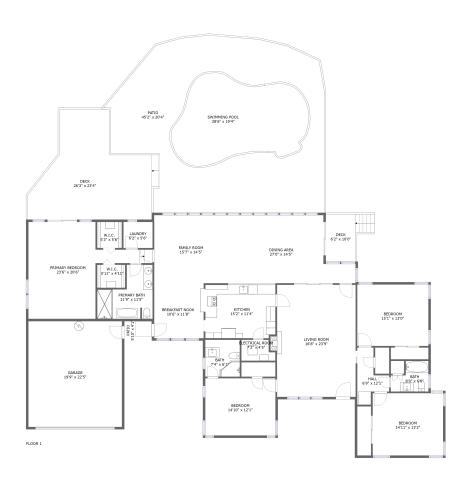

#### **Property Summary**

1 Gross Living Area sqft 4,295

#### **Room Dimensions**

Floor 1 Total sqft: 4295 Living area: 2814

| #  | Room name    | Dimensions     | Area (sqft) | Counted as Living Area |
|----|--------------|----------------|-------------|------------------------|
| 1  | Deck         | 6'2" x 10'0"   | 62 sq. ft   | No                     |
| 2  | Bedroom      | 14'10" x 12'1" | 180 sq. ft  | Yes                    |
| 3  | Kitchen      | 15'2" x 11'4"  | 168 sq. ft  | Yes                    |
| 4  | Hall         | 6'9" x 12'1"   | 52 sq. ft   | Yes                    |
| 5  | Deck         | 26'3" x 23'4"  | 431 sq. ft  | No                     |
| 6  | W.i.c.       | 5'3" x 5'6"    | 29 sq. ft   | Yes                    |
| 7  | Patio        | 5'10" x 4'1"   | 24 sq. ft   | No                     |
| 8  | Patio        | 45'2" x 20'4"  | 878 sq. ft  | No                     |
| 9  | Dining Area  | 27'0" x 14'5"  | 322 sq. ft  | Yes                    |
| 10 | Primary Bath | 11'9" x 11'5"  | 101 sq. ft  | Yes                    |
| 11 | Bath         | 7'4" x 6'1"    | 57 sq. ft   | Yes                    |

| #  | Room name       | Dimensions     | Area (sqft) | Counted as Living Area |
|----|-----------------|----------------|-------------|------------------------|
| 12 | Bedroom         | 14'11" x 13'2" | 197 sq. ft  | Yes                    |
| 13 | Breakfast Nook  | 10'6" x 11'8"  | 122 sq. ft  | Yes                    |
| 14 | Electrical Room | 7'2" x 4'5"    | 28 sq. ft   | No                     |
| 15 | Bedroom         | 15'1" x 13'0"  | 196 sq. ft  | Yes                    |
| 16 | Swimming Pool   | 28'6" x 19'4"  | 417 sq. ft  | No                     |
| 17 | Laundry         | 6'2" x 5'6"    | 34 sq. ft   | Yes                    |
| 18 | Garage          | 19'9" x 22'5"  | 443 sq. ft  | No                     |
| 19 | Living Room     | 16'8" x 23'9"  | 399 sq. ft  | Yes                    |
| 20 | W.i.c.          | 5'11" x 4'11"  | 29 sq. ft   | Yes                    |
| 21 | Family Room     | 15'7" x 14'5"  | 225 sq. ft  | Yes                    |
| 22 | Primary Bedroom | 23'6" x 20'6"  | 326 sq. ft  | Yes                    |
| 23 | Bath            | 8'0" x 6'6"    | 42 sq. ft   | Yes                    |