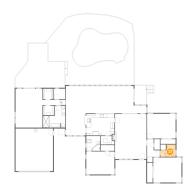

# 1 - Garage

Dimensions: 19'9" x 22'5"

**Area:** 443 sq. ft

Counted as Living Area: No

Heated: No Finished: No Enclosed: Yes Contiguous: Yes Permitted: Yes Wet Space: No Addition: No Conversion: No