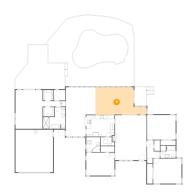

# Floor 1 - Dining Area

Dimensions: 27'0" x 14'5" Area: 322 sq. ft

Counted as Living Area:

Yes

Heated: Yes Finished: Yes Enclosed: Yes Contiguous:

Yes

Permitted: Yes Wet Space: No Addition: No Conversion: No