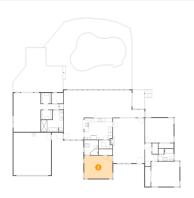

### Floor 1 - Breakfast Nook

Dimensions: 10'6" x 11'8" Area: 122 sq. ft Counted as Living Area:

Yes

**Contiguous:** Yes

Permitted: Yes Wet Space: No Addition: No Conversion: No.

Heated: Yes

Finished: Yes

Enclosed: Yes