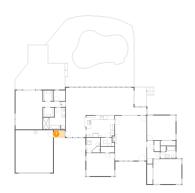

Dimensions: 5'3" x 5'6" Area: 29 sq. ft

Counted as Living Area:

Yes

Heated: Yes Finished: Yes Enclosed: Yes **Contiguous:** 

Yes

Permitted: Yes Wet Space: No Addition: No Conversion: No