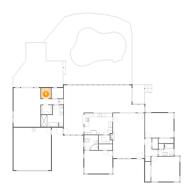

Dimensions: 5'3" x 5'6" Area: 29 sq. ft

Counted as Living Area:

Yes

Heated: Yes Finished: Yes Enclosed: Yes **Contiguous:** 

Yes

Permitted: Yes Wet Space: No Addition: No Conversion: No