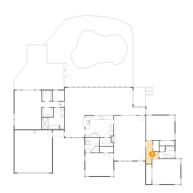

# Floor 1 - Laundry

Dimensions: 6'2" x 5'6"

Area: 34 sq. ft

Counted as Living Area:

Yes

Heated: Yes Finished: Yes Enclosed: Yes Contiguous:

Yes

Permitted: Yes Wet Space: No Addition: No Conversion: No