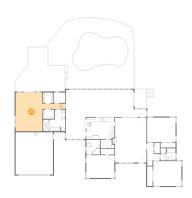

## 2 Floor 1 - Bedroom

**Dimensions**: 14'10" x 12'1" **Area**: 180 sq. ft

Counted as Living Area:

Yes

Heated: Yes Finished: Yes Enclosed: Yes Contiguous: Yes

Permitted: Yes Wet Space: No Addition: No Conversion: No