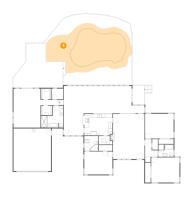

# ⑯ **Floor 1 -** Swimming Pool

Dimensions: 28'6" x 19'4"

Area: 417 sq. ft

Counted as Living Area: No

Heated: No Finished: No Enclosed: No Contiguous: Yes Permitted: No Wet Space: No Addition: No Conversion: No