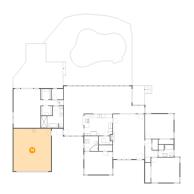

## 2 Floor 1 - Bedroom

**Dimensions**: 14'10" x 12'1" **Area**: 180 sq. ft

Counted as Living Area:

Yes

Heated: Yes Finished: Yes Enclosed: Yes Contiguous: Yes

Permitted: Yes Wet Space: No Addition: No Conversion: No