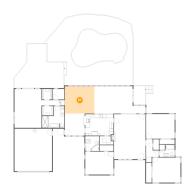

## Floor 1 - Deck

Dimensions: 26'3" x 23'4"

Area: 431 sq. ft

Counted as Living Area: No

Heated: No Finished: Yes Enclosed: No Contiguous: Yes Permitted: Yes Wet Space: No Addition: No Conversion: No

Floor 1 - W.i.c.