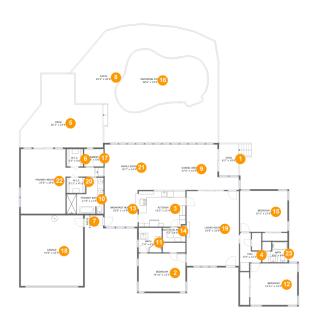

#### **Room Dimensions**

Floor 1 Total sqft: 4295 Living area: 2814

| #  | Room name    | Dimensions     | Area (sqft) | Counted as Living Area |
|----|--------------|----------------|-------------|------------------------|
| 1  | Deck         | 6'2" x 10'0"   | 62 sq. ft   | No                     |
| 2  | Bedroom      | 14'10" x 12'1" | 180 sq. ft  | Yes                    |
| 3  | Kitchen      | 15'2" x 11'4"  | 168 sq. ft  | Yes                    |
| 4  | Hall         | 6'9" x 12'1"   | 52 sq. ft   | Yes                    |
| 5  | Deck         | 26'3" x 23'4"  | 431 sq. ft  | No                     |
| 6  | W.i.c.       | 5'3" x 5'6"    | 29 sq. ft   | Yes                    |
| 7  | Patio        | 5'10" x 4'1"   | 24 sq. ft   | No                     |
| 8  | Patio        | 45'2" x 20'4"  | 878 sq. ft  | No                     |
| 9  | Dining Area  | 27'0" x 14'5"  | 322 sq. ft  | Yes                    |
| 10 | Primary Bath | 11'9" x 11'5"  | 101 sq. ft  | Yes                    |
| 11 | Bath         | 7'4" x 6'1"    | 57 sq. ft   | Yes                    |

| #  | Room name       | Dimensions     | Area (sqft) | Counted as Living Area |
|----|-----------------|----------------|-------------|------------------------|
| 12 | Bedroom         | 14'11" x 13'2" | 197 sq. ft  | Yes                    |
| 13 | Breakfast Nook  | 10'6" x 11'8"  | 122 sq. ft  | Yes                    |
| 14 | Electrical Room | 7'2" x 4'5"    | 28 sq. ft   | No                     |
| 15 | Bedroom         | 15'1" x 13'0"  | 196 sq. ft  | Yes                    |
| 16 | Swimming Pool   | 28'6" x 19'4"  | 417 sq. ft  | No                     |
| 17 | Laundry         | 6'2" x 5'6"    | 34 sq. ft   | Yes                    |
| 18 | Garage          | 19'9" x 22'5"  | 443 sq. ft  | No                     |
| 19 | Living Room     | 16'8" x 23'9"  | 399 sq. ft  | Yes                    |
| 20 | W.i.c.          | 5'11" x 4'11"  | 29 sq. ft   | Yes                    |
| 21 | Family Room     | 15'7" x 14'5"  | 225 sq. ft  | Yes                    |
| 22 | Primary Bedroom | 23'6" x 20'6"  | 326 sq. ft  | Yes                    |
| 23 | Bath            | 8'0" x 6'6"    | 42 sq. ft   | Yes                    |