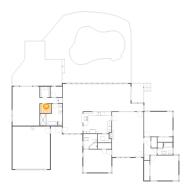

## Floor 1 - Hall

Dimensions: 6'9" x 12'1"

Area: 52 sq. ft

Counted as Living Area:

Yes

Heated: Yes Finished: Yes Enclosed: Yes **Contiguous:** 

Yes

Permitted: Yes Wet Space: No Addition: No Conversion: No.