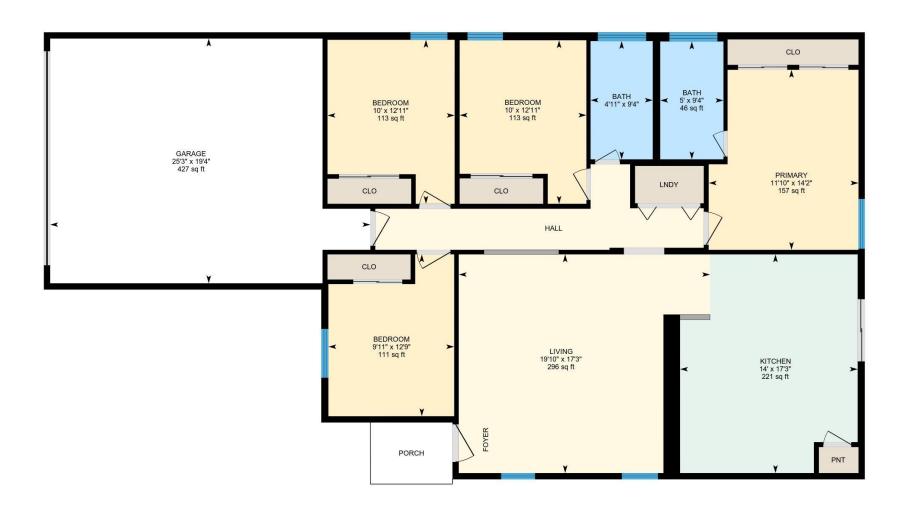

### **Room Measurements**

Only major rooms are listed. Some listed rooms may be excluded from total interior floor area (e.g. garage). Room dimensions are largest length and width; parts of room may be smaller. Room area is not always equal to product of length and width.

## MAIN FLOOR

Bath: 9'4" x 5' (9.3' x 5') | 46 sq ft

Bath: 9'4" x 4'11" (9.3' x 4.9') | 46 sq ft

Bedroom: 12'11" x 10' (12.9' x 10') | 113 sq ft Bedroom: 12'9" x 9'11" (12.8' x 9.9') | 111 sq ft Bedroom: 12'11" x 10' (12.9' x 10') | 113 sq ft Garage: 19'4" x 25'3" (19.3' x 25.3') | 427 sq ft Kitchen: 17'3" x 14' (17.3' x 14') | 221 sq ft

Living: 17'3" x 19'10" (17.3' x 19.8') | 296 sq ft Primary: 14'2" x 11'10" (14.2' x 11.8') | 157 sq ft

### Floor Area Information

Floor areas include footprint area of interior walls. All displayed floor areas are rounded to two decimal places. Total area is computed before rounding and may not equal to sum of displayed floor areas.

## MAIN FLOOR

Interior Area: 1367.50 sq ft Excluded Area: 427.06 sq ft Perimeter Wall Length: 162 ft Perimeter Wall Thickness: 6.0 in

Exterior Area: 1448.17 sq ft Total Above Grade Floor Area

Main Building Exterior: 1448.17 sq ft