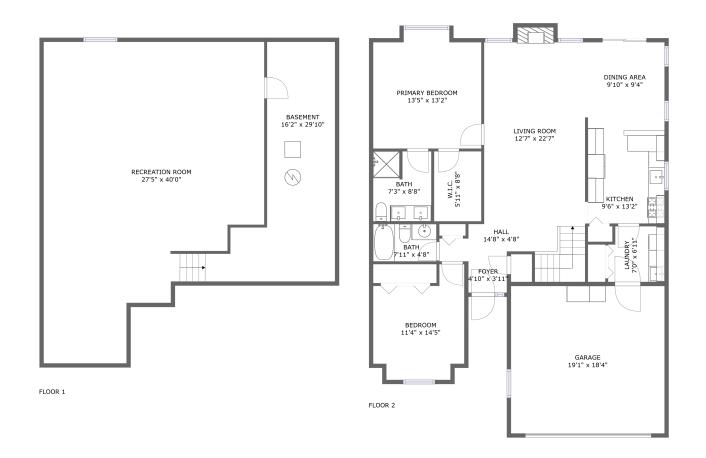

#### 1 Floor 1 - Basement

Dimensions: 16'2" x 29'10"

Area: 294 sq. ft

Counted as Living Area: No

Heated: No Finished: No Enclosed: Yes Contiguous: Yes Permitted: Yes Wet Space: No Addition: No Conversion: No

#### 2 Floor 1 - Recreation Room

Dimensions: 27'5" x 40'0"

Area: 893 sq. ft

Counted as Living Area: No

Heated: Yes Finished: No Enclosed: Yes Contiguous: Yes Permitted: Yes Wet Space: No Addition: No Conversion: No