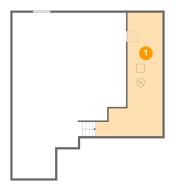

#### 1 Floor 1 - Basement

Dimensions: 16'2" x 29'10"

Area: 294 sq. ft

Counted as Living Area: No

Heated: No Finished: No Enclosed: Yes Contiguous: Yes Permitted: Yes Wet Space: No Addition: No Conversion: No