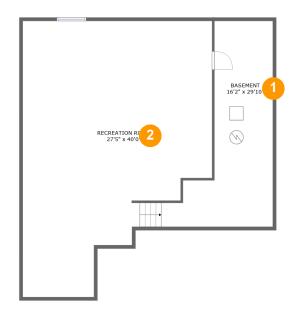

#### 1 Floor 1 - Basement

Dimensions: 16'2" x 29'10"

Area: 294 sq. ft

Counted as Living Area: No

Heated: No Finished: No Enclosed: Yes Contiguous: Yes Permitted: Yes Wet Space: No Addition: No Conversion: No

#### 2 Floor 1 - Recreation Room

Dimensions: 27'5" x 40'0"

Area: 893 sq. ft

Counted as Living Area: No

Heated: Yes Finished: No Enclosed: Yes Contiguous: Yes Permitted: Yes Wet Space: No Addition: No Conversion: No