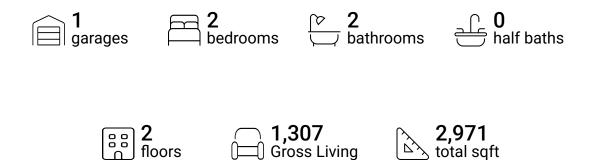

#### **Property Summary**

Area sqft

#### **Room Dimensions**

Floor 1 Total sqft: 1276 Living area: 0

| # | Room name       | Dimensions     | Area (sqft) | Counted as Living Area |
|---|-----------------|----------------|-------------|------------------------|
| 1 | Basement        | 16'2" x 29'10" | 294 sq. ft  | No                     |
| 2 | Recreation Room | 27'5" x 40'0"  | 893 sq. ft  | No                     |

#### **Room Dimensions**

Floor 2 Total sqft: 1695 Living area: 1307

| #  | Room name       | Dimensions    | Area (sqft) | Counted as Living Area |
|----|-----------------|---------------|-------------|------------------------|
| 3  | Bath            | 7'11" x 4'8"  | 37 sq. ft   | Yes                    |
| 4  | Hall            | 14'8" x 4'8"  | 90 sq. ft   | Yes                    |
| 5  | Foyer           | 4'10" x 3'11" | 19 sq. ft   | Yes                    |
| 6  | Garage          | 19'1" x 18'4" | 350 sq. ft  | No                     |
| 7  | Dining Area     | 9'10" x 9'4"  | 92 sq. ft   | Yes                    |
| 8  | Laundry         | 7'0" x 6'11"  | 47 sq. ft   | Yes                    |
| 9  | Primary Bedroom | 13'5" x 13'2" | 178 sq. ft  | Yes                    |
| 10 | Kitchen         | 9'6" x 13'2"  | 126 sq. ft  | Yes                    |
| 11 | Living Room     | 12'7" x 22'7" | 292 sq. ft  | Yes                    |
| 12 | W.i.c.          | 5'11" x 8'8"  | 51 sq. ft   | Yes                    |
| 13 | Bath            | 7'3" x 8'8"   | 62 sq. ft   | Yes                    |

| #  | Room name | Dimensions    | Area (sqft) | Counted as Living Area |
|----|-----------|---------------|-------------|------------------------|
| 14 | Bedroom   | 11'4" x 14'5" | 134 sq. ft  | Yes                    |