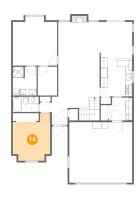

### Floor 2 - Primary Bedroom

Dimensions: 13'5" x 13'2" Area: 178 sq. ft

Counted as Living Area:

Yes

Heated: Yes Finished: Yes Enclosed: Yes Contiguous:

Yes

Permitted: Yes Wet Space: No Addition: No Conversion: No