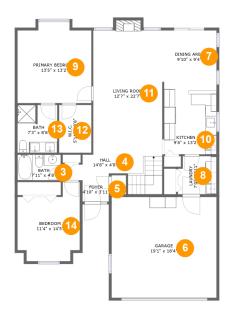

#### 3 Floor 2 - Bath

Dimensions: 7'11" x 4'8" Area: 37 sq. ft

Counted as Living Area:

Yes

Heated: Yes Finished: Yes Enclosed: Yes Contiguous:

Yes

Permitted: Yes Wet Space: Yes Addition: No Conversion: No

#### 4 Floor 2 - Hall

Dimensions: 14'8" x 4'8"

Area: 90 sq. ft

Counted as Living Area:

Yes

Heated: Yes Finished: Yes Enclosed: Yes Contiguous:

Yes

Permitted: Yes Wet Space: No Addition: No Conversion: No

#### 5 Floor 2 - Foyer

Dimensions: 4'10" x 3'11"

Area: 19 sq. ft

Counted as Living Area:

Yes

Heated: Yes Finished: Yes Enclosed: Yes Contiguous: Yes

Permitted: Yes Wet Space: No Addition: No Conversion: No

### 6 Floor 2 - Garage

Dimensions: 19'1" x 18'4"

**Area:** 350 sq. ft

Counted as Living Area: No

Heated: No Finished: No Enclosed: Yes Contiguous: Yes Permitted: Yes Wet Space: No Addition: No Conversion: No

### Floor 2 - Dining Area

Dimensions: 9'10" x 9'4"

Area: 92 sq. ft

Counted as Living Area:

Yes

Heated: Yes Finished: Yes Enclosed: Yes Contiguous:

Yes

Permitted: Yes Wet Space: No Addition: No Conversion: No

### Floor 2 - Laundry

**Dimensions**: 7'0" x 6'11"

Area: 47 sq. ft

Counted as Living Area:

Yes

Heated: Yes Finished: Yes Enclosed: Yes Contiguous:

Yes Permitted: Yes Wet Space: No

Addition: No Conversion: No

### Floor 2 - Primary Bedroom

Dimensions: 13'5" x 13'2" Area: 178 sq. ft

Counted as Living Area:

Yes

Heated: Yes Finished: Yes Enclosed: Yes Contiguous:

Yes

Permitted: Yes Wet Space: No Addition: No Conversion: No

#### Floor 2 - Kitchen

Dimensions: 9'6" x 13'2"

Area: 126 sq. ft

Counted as Living Area:

Yes

Heated: Yes Finished: Yes Enclosed: Yes Contiguous:

Yes

Permitted: Yes Wet Space: No Addition: No Conversion: No

### Floor 2 - Living Room

Dimensions: 12'7" x 22'7"

**Area:** 292 sq. ft

Counted as Living Area:

Yes

Heated: Yes Finished: Yes Enclosed: Yes Contiguous:

Yes

Permitted: Yes Wet Space: No Addition: No Conversion: No

Ploor 2 - W.i.c.

**Dimensions:** 5'11" x 8'8"

Area: 51 sq. ft

Counted as Living Area:

Yes

Heated: Yes Finished: Yes Enclosed: Yes Contiguous:

Yes

Permitted: Yes Wet Space: No Addition: No Conversion: No

#### 10 Floor 2 - Bath

Dimensions: 7'3" x 8'8"

Area: 62 sq. ft

Counted as Living Area:

Yes

Heated: Yes Finished: Yes Enclosed: Yes

Contiguous:

Yes

Permitted: Yes Wet Space: Yes Addition: No Conversion: No

#### Floor 2 - Bedroom

Dimensions: 11'4" x 14'5"

**Area:** 134 sq. ft

Counted as Living Area:

Yes

Heated: Yes Finished: Yes Enclosed: Yes Contiguous:

Yes

Permitted: Yes Wet Space: No Addition: No Conversion: No