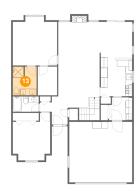

#### 3 Floor 2 - Bath

Dimensions: 7'11" x 4'8" Area: 37 sq. ft

Counted as Living Area:

Yes

Heated: Yes Finished: Yes Enclosed: Yes Contiguous:

Yes

Permitted: Yes Wet Space: Yes Addition: No Conversion: No