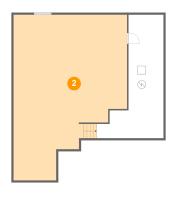

#### 2 Floor 1 - Recreation Room

Dimensions: 27'5" x 40'0"

Area: 893 sq. ft

Counted as Living Area: No

Heated: Yes Finished: No Enclosed: Yes Contiguous: Yes Permitted: Yes Wet Space: No Addition: No Conversion: No