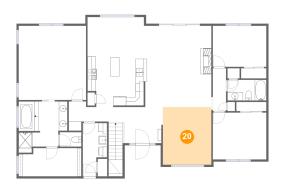

# Floor 2 - Sitting Room

**Dimensions:** 11'6" x 13'7"

**Area:** 156 sq. ft

Counted as Living Area:

Yes

Heated: Yes Finished: Yes Enclosed: Yes Contiguous:

Yes Permitted: Yes Wet Space: No

Wet Space: No Addition: No Conversion: No