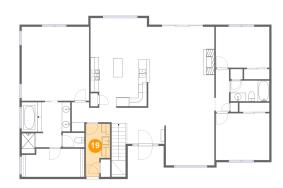

# Floor 2 - Laundry

Dimensions: 5'9" x 12'7"

Area: 61 sq. ft

**Counted as Living Area:** 

Yes

Heated: Yes Finished: Yes Enclosed: Yes Contiguous:

Yes

Permitted: Yes Wet Space: No Addition: No Conversion: No