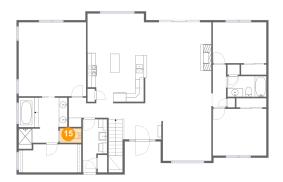

# 5 Floor 2 - Wc

**Dimensions:** 5'1" x 3'5"

Area: 17 sq. ft

**Counted as Living Area:** 

Yes

Heated: Yes Finished: Yes Enclosed: Yes Contiguous:

Yes

Permitted: Yes Wet Space: Yes Addition: No Conversion: No