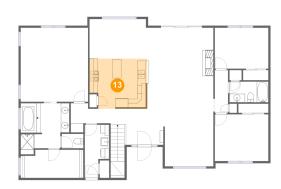

# 12 Floor 2 - Living Room

**Dimensions**: 15'8" x 19'2" **Area**: 299 sq. ft

Counted as Living Area:

Yes

Heated: Yes Finished: Yes Enclosed: Yes Contiguous:

Yes

Permitted: Yes Wet Space: No Addition: No Conversion: No