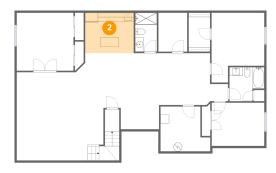

## 2 Floor 1 - Wet Bar

**Dimensions:** 11'3" x 9'4"

Area: 104 sq. ft

**Counted as Living Area:** 

Yes

Heated: Yes Finished: Yes Enclosed: Yes Contiguous:

Yes