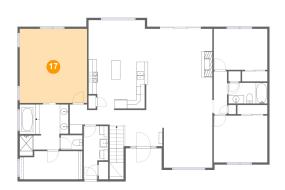

# 10 Floor 2 - Primary Bedroom

Dimensions: 15'11" x 17'5"

Area: 279 sq. ft

Counted as Living Area:

Yes

Heated: Yes Finished: Yes Enclosed: Yes Contiguous:

Yes