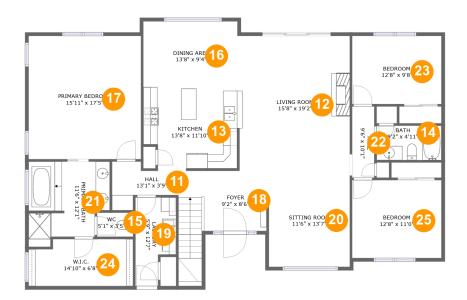

#### **Room Dimensions**

Floor 2 Total sqft: 2049 Living area: 2049

| #  | Room name       | Dimensions     | Area (sqft) | Counted as Living Area |
|----|-----------------|----------------|-------------|------------------------|
| 11 | Hall            | 13'1" x 3'9"   | 101 sq. ft  | Yes                    |
| 12 | Living Room     | 15'8" x 19'2"  | 299 sq. ft  | Yes                    |
| 13 | Kitchen         | 13'8" x 11'10" | 154 sq. ft  | Yes                    |
| 14 | Bath            | 9'2" x 4'11"   | 45 sq. ft   | Yes                    |
| 15 | Wc              | 5'1" x 3'5"    | 17 sq. ft   | Yes                    |
| 16 | Dining Area     | 13'8" x 9'4"   | 127 sq. ft  | Yes                    |
| 17 | Primary Bedroom | 15'11" x 17'5" | 279 sq. ft  | Yes                    |
| 18 | Foyer           | 9'2" x 8'6"    | 77 sq. ft   | Yes                    |
| 19 | Laundry         | 5'9" x 12'7"   | 61 sq. ft   | Yes                    |
| 20 | Sitting Room    | 11'6" x 13'7"  | 156 sq. ft  | Yes                    |
| 21 | Primary Bath    | 11'6" x 12'1"  | 117 sq. ft  | Yes                    |

## Floor 2 - Hall

**Dimensions:** 13'1" x 3'9"

**Area:** 101 sq. ft

Counted as Living Area:

Yes

Heated: Yes Finished: Yes Enclosed: Yes Contiguous:

Yes

# 12 Floor 2 - Living Room

**Dimensions**: 15'8" x 19'2" **Area**: 299 sq. ft

Counted as Living Area:

Yes

Heated: Yes Finished: Yes Enclosed: Yes Contiguous:

Yes

Permitted: Yes Wet Space: No Addition: No Conversion: No

## <sup>10</sup> Floor 2 - Kitchen

Dimensions: 13'8" x 11'10"

**Area:** 154 sq. ft

**Counted as Living Area:** 

Yes

Heated: Yes Finished: Yes Enclosed: Yes Contiguous:

Yes

Permitted: Yes Wet Space: No Addition: No Conversion: No

# Floor 2 - Bath

Dimensions: 9'2" x 4'11"

Area: 45 sq. ft

Counted as Living Area:

Yes

Heated: Yes Finished: Yes Enclosed: Yes Contiguous:

Yes

# 5 Floor 2 - Wc

**Dimensions:** 5'1" x 3'5"

Area: 17 sq. ft

**Counted as Living Area:** 

Yes

Heated: Yes Finished: Yes Enclosed: Yes Contiguous:

Yes

Permitted: Yes Wet Space: Yes Addition: No Conversion: No

# Floor 2 - Dining Area

Dimensions: 13'8" x 9'4"

**Area:** 127 sq. ft

Counted as Living Area:

Yes

Heated: Yes Finished: Yes Enclosed: Yes Contiguous:

Yes

Permitted: Yes Wet Space: No Addition: No Conversion: No

# 10 Floor 2 - Primary Bedroom

Dimensions: 15'11" x 17'5"

Area: 279 sq. ft

Counted as Living Area:

Yes

Heated: Yes Finished: Yes Enclosed: Yes Contiguous:

Yes

# Floor 2 - Foyer

Dimensions: 9'2" x 8'6"

Area: 77 sq. ft

**Counted as Living Area:** 

Yes

Heated: Yes Finished: Yes Enclosed: Yes Contiguous:

Yes

Permitted: Yes Wet Space: No Addition: No Conversion: No

# Floor 2 - Laundry

Dimensions: 5'9" x 12'7"

Area: 61 sq. ft

**Counted as Living Area:** 

Yes

Heated: Yes Finished: Yes Enclosed: Yes Contiguous:

Yes

Permitted: Yes Wet Space: No Addition: No Conversion: No

# Floor 2 - Sitting Room

**Dimensions:** 11'6" x 13'7"

**Area:** 156 sq. ft

Counted as Living Area:

Yes

Heated: Yes Finished: Yes Enclosed: Yes Contiguous:

Yes Permitted: Yes Wet Space: No

Wet Space: No Addition: No Conversion: No

# 4 Floor 2 - Primary Bath

Dimensions: 11'6" x 12'1" Area: 117 sq. ft

Counted as Living Area:

Yes

Heated: Yes Finished: Yes Enclosed: Yes Contiguous:

Yes

Permitted: Yes Wet Space: Yes Addition: No Conversion: No