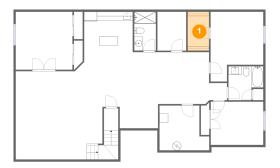

**1 Floor 1 -** W.i.c.

Dimensions: 4'11" x 9'0" Area: 44 sq. ft

Counted as Living Area:

Yes

Heated: Yes Finished: Yes Enclosed: Yes Contiguous:

Yes

Permitted: Yes Wet Space: No Addition: No Conversion: No