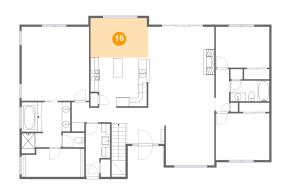

# Floor 2 - Dining Area

Dimensions: 13'8" x 9'4"

**Area:** 127 sq. ft

Counted as Living Area:

Yes

Heated: Yes Finished: Yes Enclosed: Yes Contiguous:

Yes

Permitted: Yes Wet Space: No Addition: No Conversion: No