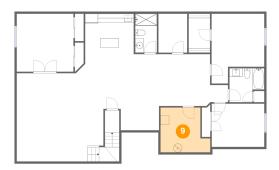

## Floor 1 - Electrical Room

Dimensions: 11'6" x 10'4"

Area: 103 sq. ft

Counted as Living Area: No

Heated: No Finished: No Enclosed: Yes Contiguous: Yes Permitted: Yes Wet Space: No Addition: No Conversion: No