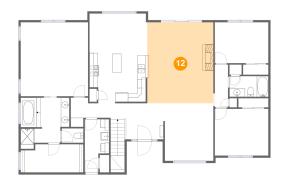

# 12 Floor 2 - Living Room

**Dimensions**: 15'8" x 19'2" **Area**: 299 sq. ft

Counted as Living Area:

Yes

Heated: Yes Finished: Yes Enclosed: Yes Contiguous:

Yes

Permitted: Yes Wet Space: No Addition: No Conversion: No