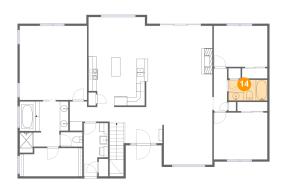

## <sup>10</sup> Floor 2 - Kitchen

Dimensions: 13'8" x 11'10"

**Area:** 154 sq. ft

**Counted as Living Area:** 

Yes

Heated: Yes Finished: Yes Enclosed: Yes Contiguous:

Yes

Permitted: Yes Wet Space: No Addition: No Conversion: No