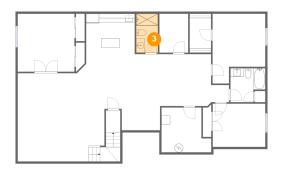

# 3 Floor 1 - Bath

**Dimensions:** 5'0" x 9'0"

Area: 45 sq. ft

Counted as Living Area:

Yes

Heated: Yes Finished: Yes Enclosed: Yes Contiguous:

Yes

Permitted: Yes Wet Space: Yes Addition: No Conversion: No