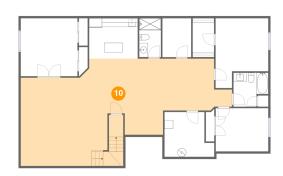

## <sup>10</sup> Floor 2 - Kitchen

Dimensions: 13'8" x 11'10"

**Area:** 154 sq. ft

**Counted as Living Area:** 

Yes

Heated: Yes Finished: Yes Enclosed: Yes Contiguous:

Yes

Permitted: Yes Wet Space: No Addition: No Conversion: No