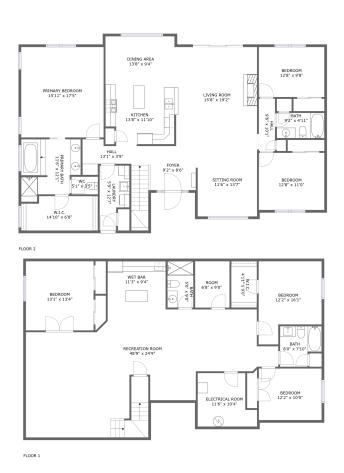

#### **Room Dimensions**

Floor 1 Total sqft: 1908 Living area: 1797

| #  | Room name       | Dimensions    | Area (sqft) | Counted as Living Area |
|----|-----------------|---------------|-------------|------------------------|
| 1  | W.i.c.          | 4'11" x 9'0"  | 44 sq. ft   | Yes                    |
| 2  | Wet Bar         | 11'3" x 9'4"  | 104 sq. ft  | Yes                    |
| 3  | Bath            | 5'0" x 9'0"   | 45 sq. ft   | Yes                    |
| 4  | Bedroom         | 12'2" x 10'0" | 121 sq. ft  | Yes                    |
| 5  | Room            | 6'8" x 9'0"   | 60 sq. ft   | Yes                    |
| 6  | Bedroom         | 12'2" x 16'1" | 163 sq. ft  | Yes                    |
| 7  | Bedroom         | 13'1" x 13'4" | 175 sq. ft  | Yes                    |
| 8  | Bath            | 8'0" x 7'10"  | 55 sq. ft   | Yes                    |
| 9  | Electrical Room | 11'6" x 10'4" | 103 sq. ft  | No                     |
| 10 | Recreation Room | 48'9" x 24'9" | 830 sq. ft  | Yes                    |

#### **Room Dimensions**

Floor 2 Total sqft: 2049 Living area: 2049

| #  | Room name       | Dimensions     | Area (sqft) | Counted as Living Area |
|----|-----------------|----------------|-------------|------------------------|
| 11 | Hall            | 13'1" x 3'9"   | 101 sq. ft  | Yes                    |
| 12 | Living Room     | 15'8" x 19'2"  | 299 sq. ft  | Yes                    |
| 13 | Kitchen         | 13'8" x 11'10" | 154 sq. ft  | Yes                    |
| 14 | Bath            | 9'2" x 4'11"   | 45 sq. ft   | Yes                    |
| 15 | Wc              | 5'1" x 3'5"    | 17 sq. ft   | Yes                    |
| 16 | Dining Area     | 13'8" x 9'4"   | 127 sq. ft  | Yes                    |
| 17 | Primary Bedroom | 15'11" x 17'5" | 279 sq. ft  | Yes                    |
| 18 | Foyer           | 9'2" x 8'6"    | 77 sq. ft   | Yes                    |
| 19 | Laundry         | 5'9" x 12'7"   | 61 sq. ft   | Yes                    |
| 20 | Sitting Room    | 11'6" x 13'7"  | 156 sq. ft  | Yes                    |
| 21 | Primary Bath    | 11'6" x 12'1"  | 117 sq. ft  | Yes                    |

| #  | Room name | Dimensions    | Area (sqft) | Counted as Living Area |
|----|-----------|---------------|-------------|------------------------|
| 22 | Hall      | 9'6" x 10'1"  | 32 sq. ft   | Yes                    |
| 23 | Bedroom   | 12'8" x 9'8"  | 122 sq. ft  | Yes                    |
| 24 | W.i.c.    | 14'10" x 6'8" | 94 sq. ft   | Yes                    |
| 25 | Bedroom   | 12'8" x 11'0" | 140 sq. ft  | Yes                    |