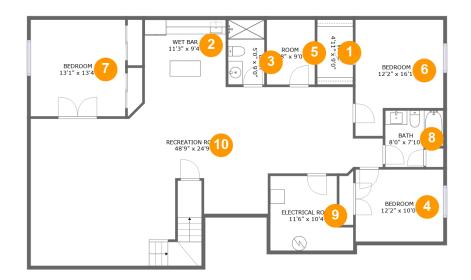

#### **Room Dimensions**

Floor 1 Total sqft: 1908 Living area: 1797

| #  | Room name       | Dimensions    | Area (sqft) | Counted as Living Area |
|----|-----------------|---------------|-------------|------------------------|
| 1  | W.i.c.          | 4'11" x 9'0"  | 44 sq. ft   | Yes                    |
| 2  | Wet Bar         | 11'3" x 9'4"  | 104 sq. ft  | Yes                    |
| 3  | Bath            | 5'0" x 9'0"   | 45 sq. ft   | Yes                    |
| 4  | Bedroom         | 12'2" x 10'0" | 121 sq. ft  | Yes                    |
| 5  | Room            | 6'8" x 9'0"   | 60 sq. ft   | Yes                    |
| 6  | Bedroom         | 12'2" x 16'1" | 163 sq. ft  | Yes                    |
| 7  | Bedroom         | 13'1" x 13'4" | 175 sq. ft  | Yes                    |
| 8  | Bath            | 8'0" x 7'10"  | 55 sq. ft   | Yes                    |
| 9  | Electrical Room | 11'6" x 10'4" | 103 sq. ft  | No                     |
| 10 | Recreation Room | 48'9" x 24'9" | 830 sq. ft  | Yes                    |

**1 Floor 1 -** W.i.c.

Dimensions: 4'11" x 9'0" Area: 44 sq. ft

Counted as Living Area:

Yes

Heated: Yes Finished: Yes Enclosed: Yes Contiguous:

Yes

Permitted: Yes Wet Space: No Addition: No Conversion: No

## 2 Floor 1 - Wet Bar

**Dimensions:** 11'3" x 9'4"

Area: 104 sq. ft

**Counted as Living Area:** 

Yes

Heated: Yes Finished: Yes Enclosed: Yes Contiguous:

Yes

# 3 Floor 1 - Bath

**Dimensions:** 5'0" x 9'0"

Area: 45 sq. ft

Counted as Living Area:

Yes

Heated: Yes Finished: Yes Enclosed: Yes Contiguous:

Yes

Permitted: Yes Wet Space: Yes Addition: No Conversion: No

## 4 Floor 1 - Bedroom

Dimensions: 12'2" x 10'0"

**Area:** 121 sq. ft

Counted as Living Area:

Yes

Heated: Yes Finished: Yes Enclosed: Yes

Contiguous:

Yes

## 5 Floor 1 - Room

Dimensions: 6'8" x 9'0"

Area: 60 sq. ft

Counted as Living Area:

Yes

Heated: Yes Finished: Yes Enclosed: Yes Contiguous: Yes

# 6 Floor 1 - Bedroom

**Dimensions**: 12'2" x 16'1" **Area**: 163 sq. ft

Counted as Living Area:

Yes

Heated: Yes Finished: Yes Enclosed: Yes Contiguous:

Yes

Permitted: Yes Wet Space: No Addition: No Conversion: No

## 7 Floor 1 - Bedroom

Dimensions: 13'1" x 13'4"

**Area:** 175 sq. ft

**Counted as Living Area:** 

Yes

Heated: Yes Finished: Yes Enclosed: Yes Contiguous:

Yes

Permitted: Yes Wet Space: No Addition: No Conversion: No

#### Floor 1 - Bath

**Dimensions:** 8'0" x 7'10"

Area: 55 sq. ft

Counted as Living Area:

Yes

Heated: Yes Finished: Yes Enclosed: Yes Contiguous: Yes

## Floor 1 - Electrical Room

Dimensions: 11'6" x 10'4"

Area: 103 sq. ft

Counted as Living Area: No

Heated: No Finished: No Enclosed: Yes Contiguous: Yes Permitted: Yes Wet Space: No Addition: No Conversion: No

#### Floor 1 - Recreation Room

Dimensions: 48'9" x 24'9"

Area: 830 sq. ft

Counted as Living Area:

Yes

Heated: Yes Finished: Yes Enclosed: Yes Contiguous:

Yes

Permitted: Yes Wet Space: No Addition: No Conversion: No