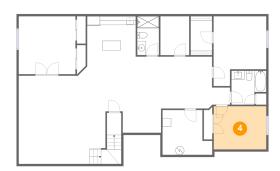

## 4 Floor 1 - Bedroom

Dimensions: 12'2" x 10'0"

**Area:** 121 sq. ft

Counted as Living Area:

Yes

Heated: Yes Finished: Yes Enclosed: Yes

Contiguous:

Yes

Permitted: Yes Wet Space: No Addition: No Conversion: No