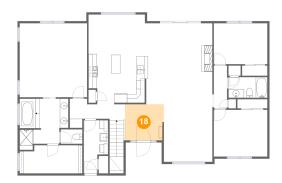

# Floor 2 - Foyer

Dimensions: 9'2" x 8'6"

Area: 77 sq. ft

**Counted as Living Area:** 

Yes

Heated: Yes Finished: Yes Enclosed: Yes Contiguous:

Yes

Permitted: Yes Wet Space: No Addition: No Conversion: No