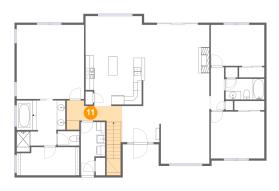

# 10 Floor 2 - Primary Bedroom

Dimensions: 15'11" x 17'5"

Area: 279 sq. ft

Counted as Living Area:

Yes

Heated: Yes Finished: Yes Enclosed: Yes Contiguous:

Yes