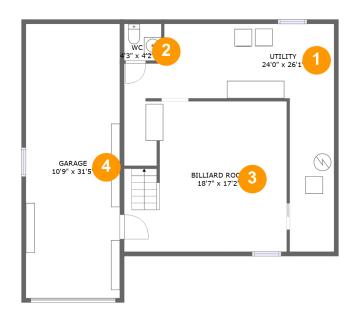

#### **Room dimensions**

Floor 1 Total sqft: 1047 Living area: 0

| # |               | Dimensions    | sqft       | Counted as living area |
|---|---------------|---------------|------------|------------------------|
| 1 | Utility       | 24'0" x 26'1" | 273 sq. ft | No                     |
| 2 | wc            | 4'3" x 4'2"   | 18 sq. ft  | No                     |
| 3 | Billiard Room | 18'7" x 17'2" | 319 sq. ft | No                     |
| 4 | Garage        | 10'9" x 31'5" | 338 sq. ft | No                     |

Dimensions: 24'0" x 26'1"

**Area:** 273 sq. ft

Counted as living area: No

Heated: Yes Finished: No Enclosed: Yes Contiguous: Yes Permitted: Yes Wet space: No Addition: No Conversion: No

### Floor 1 - WC

Dimensions: 4'3" x 4'2"

Area: 18 sq. ft

Counted as living area: No

Heated: Yes Finished: Yes Enclosed: Yes Contiguous: No Permitted: Yes Wet space: Yes Addition: No Conversion: No

Dimensions: 18'7" x 17'2"

**Area:** 319 sq. ft

Counted as living area: No

Heated: Yes Finished: Yes Enclosed: Yes Contiguous: No Permitted: Yes Wet space: No Addition: No Conversion: No

## 4 Floor 1 - Garage

**Dimensions:** 10'9" x 31'5"

Area: 338 sq. ft

Counted as living area: No

Heated: No Finished: No Enclosed: Yes Contiguous: Yes Permitted: Yes Wet space: No Addition: No Conversion: No