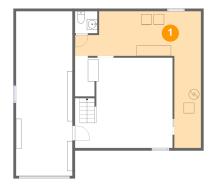

## 5 Floor 2 - Living Room

Dimensions: 19'11" x 13'5"

**Area:** 276 sq. ft

Counted as living area: Yes

Finished: Yes Enclosed: Yes Contiguous: Yes Permitted: Yes Wet space: No Addition: No Conversion: No

Heated: Yes