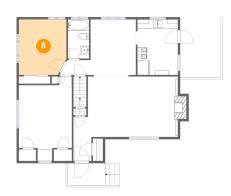

#### Floor 2 - Bedroom

Dimensions: 10'7" x 12'4"

**Area:** 127 sq. ft

Counted as living area: Yes

Heated: Yes Finished: Yes Enclosed: Yes Contiguous: Yes Permitted: Yes Wet space: No Addition: No Conversion: No