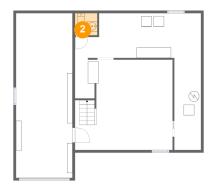

### Floor 1 - WC

Dimensions: 4'3" x 4'2"

Area: 18 sq. ft

Counted as living area: No

Heated: Yes Finished: Yes Enclosed: Yes Contiguous: No Permitted: Yes Wet space: Yes Addition: No Conversion: No

Dimensions: 18'7" x 17'2"

**Area:** 319 sq. ft

Counted as living area: No

Heated: Yes Finished: Yes Enclosed: Yes Contiguous: No Permitted: Yes Wet space: No Addition: No Conversion: No