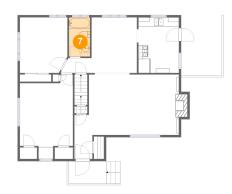

### Floor 2 - Bath

Dimensions: 4'8" x 8'8"

Area: 41 sq. ft

Counted as living area: Yes

Heated: Yes Finished: Yes Enclosed: Yes Contiguous: Yes Permitted: Yes Wet space: Yes Addition: No Conversion: No