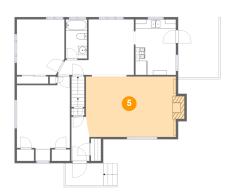

## 5 Floor 2 - Living Room

Dimensions: 19'11" x 13'5"

**Area:** 276 sq. ft

Counted as living area: Yes

Finished: Yes Enclosed: Yes Contiguous: Yes Permitted: Yes Wet space: No Addition: No Conversion: No

Heated: Yes