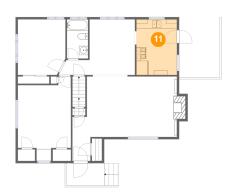

## Floor 2 - Kitchen

Dimensions: 9'0" x 12'4"

Area: 111 sq. ft

Counted as living area: Yes

Heated: Yes Finished: Yes Enclosed: Yes Contiguous: Yes Permitted: Yes Wet space: No Addition: No Conversion: No

Dimensions: 10'1" x 12'4"