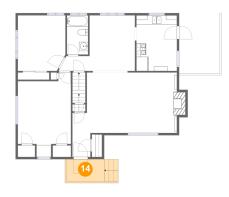

### 4 Floor 2 - Porch

Dimensions: 8'4" x 4'11"

Area: 62 sq. ft

Counted as living area: No

Heated: No Finished: Yes Enclosed: No Contiguous: Yes Permitted: Yes Wet space: No Addition: No Conversion: No