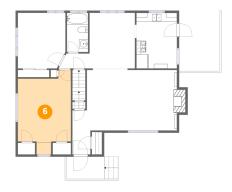

Dimensions: 11'9" x 16'10"

**Area:** 179 sq. ft

Counted as living area: Yes

Heated: Yes Finished: Yes Enclosed: Yes Contiguous: Yes Permitted: Yes Wet space: No Addition: No Conversion: No