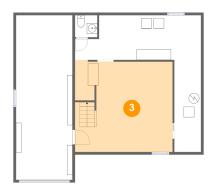

**Area:** 319 sq. ft

Counted as living area: No

Heated: Yes Finished: Yes Enclosed: Yes Contiguous: No Permitted: Yes Wet space: No Addition: No Conversion: No