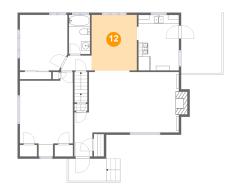

## Floor 2 - Kitchen

Dimensions: 9'0" x 12'4"

Area: 111 sq. ft

Counted as living area: Yes

Heated: Yes Finished: Yes Enclosed: Yes Contiguous: Yes Permitted: Yes Wet space: No Addition: No Conversion: No

Dimensions: 10'1" x 12'4"

**Area:** 124 sq. ft

Counted as living area: Yes

Heated: Yes Finished: Yes Enclosed: Yes Contiguous: Yes Permitted: Yes Wet space: No Addition: No Conversion: No