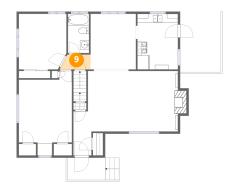

#### Floor 2 - Hall

Dimensions: 6'0" x 3'4"

Area: 20 sq. ft

Counted as living area: Yes

Heated: Yes Finished: Yes Enclosed: Yes Contiguous: Yes Permitted: Yes Wet space: No Addition: No Conversion: No