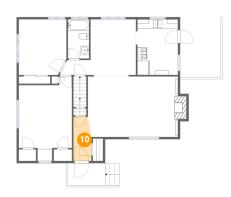

## Floor 2 - Foyer

Dimensions: 4'0" x 9'9"

Area: 37 sq. ft

Counted as living area: Yes

Heated: Yes Finished: Yes Enclosed: Yes Contiguous: Yes Permitted: Yes Wet space: No Addition: No Conversion: No