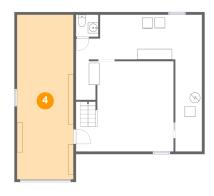

## 4 Floor 1 - Garage

**Dimensions:** 10'9" x 31'5"

Area: 338 sq. ft

Counted as living area: No

Heated: No Finished: No Enclosed: Yes Contiguous: Yes Permitted: Yes Wet space: No Addition: No Conversion: No