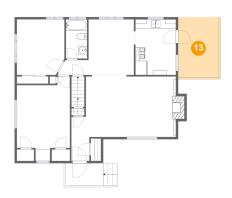

### Floor 2 - Covered Patio

**Dimensions:** 9'1" x 13'5"

Area: 129 sq. ft

Counted as living area: No

Heated: No Finished: Yes Enclosed: No Contiguous: Yes Permitted: Yes Wet space: No Addition: No Conversion: No