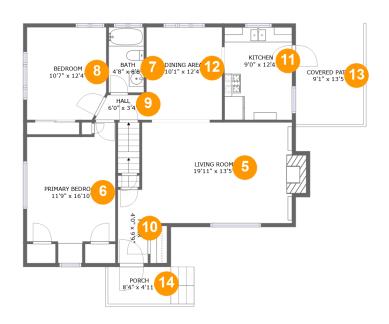

#### **Room dimensions**

Floor 2 Total sqft: 1291 Living area: 1088

| #  |                 | Dimensions     | sqft       | Counted as living area |
|----|-----------------|----------------|------------|------------------------|
| 5  | Living Room     | 19'11" x 13'5" | 276 sq. ft | Yes                    |
| 6  | Primary Bedroom | 11'9" x 16'10" | 179 sq. ft | Yes                    |
| 7  | Bath            | 4'8" x 8'8"    | 41 sq. ft  | Yes                    |
| 8  | Bedroom         | 10'7" x 12'4"  | 127 sq. ft | Yes                    |
| 9  | Hall            | 6'0" x 3'4"    | 20 sq. ft  | Yes                    |
| 10 | Foyer           | 4'0" x 9'9"    | 37 sq. ft  | Yes                    |
| 11 | Kitchen         | 9'0" x 12'4"   | 111 sq. ft | Yes                    |
| 12 | Dining Area     | 10'1" x 12'4"  | 124 sq. ft | Yes                    |
| 13 | Covered Patio   | 9'1" x 13'5"   | 129 sq. ft | No                     |
| 14 | Porch           | 8'4" x 4'11"   | 62 sq. ft  | No                     |

## 5 Floor 2 - Living Room

Dimensions: 19'11" x 13'5"

**Area:** 276 sq. ft

Counted as living area: Yes

Finished: Yes Enclosed: Yes Contiguous: Yes Permitted: Yes Wet space: No Addition: No Conversion: No

Heated: Yes

Dimensions: 11'9" x 16'10"

**Area:** 179 sq. ft

Counted as living area: Yes

Heated: Yes Finished: Yes Enclosed: Yes Contiguous: Yes Permitted: Yes Wet space: No Addition: No Conversion: No

### Floor 2 - Bath

Dimensions: 4'8" x 8'8"

Area: 41 sq. ft

Counted as living area: Yes

Heated: Yes Finished: Yes Enclosed: Yes Contiguous: Yes Permitted: Yes Wet space: Yes Addition: No Conversion: No

#### Floor 2 - Bedroom

Dimensions: 10'7" x 12'4"

**Area:** 127 sq. ft

Counted as living area: Yes

Heated: Yes Finished: Yes Enclosed: Yes Contiguous: Yes Permitted: Yes Wet space: No Addition: No Conversion: No

#### Floor 2 - Hall

Dimensions: 6'0" x 3'4"

Area: 20 sq. ft

Counted as living area: Yes

Heated: Yes Finished: Yes Enclosed: Yes Contiguous: Yes Permitted: Yes Wet space: No Addition: No Conversion: No

## Floor 2 - Foyer

Dimensions: 4'0" x 9'9"

Area: 37 sq. ft

Counted as living area: Yes

Heated: Yes Finished: Yes Enclosed: Yes Contiguous: Yes Permitted: Yes Wet space: No Addition: No Conversion: No

## Floor 2 - Kitchen

Dimensions: 9'0" x 12'4"

Area: 111 sq. ft

Counted as living area: Yes

Heated: Yes Finished: Yes Enclosed: Yes Contiguous: Yes Permitted: Yes Wet space: No Addition: No Conversion: No

Dimensions: 10'1" x 12'4"

**Area:** 124 sq. ft

Counted as living area: Yes

Heated: Yes Finished: Yes Enclosed: Yes Contiguous: Yes Permitted: Yes Wet space: No Addition: No Conversion: No

### Floor 2 - Covered Patio

**Dimensions:** 9'1" x 13'5"

Area: 129 sq. ft

Counted as living area: No

Heated: No Finished: Yes Enclosed: No Contiguous: Yes Permitted: Yes Wet space: No Addition: No Conversion: No

### 4 Floor 2 - Porch

Dimensions: 8'4" x 4'11"

Area: 62 sq. ft

Counted as living area: No

Heated: No Finished: Yes Enclosed: No Contiguous: Yes Permitted: Yes Wet space: No Addition: No Conversion: No