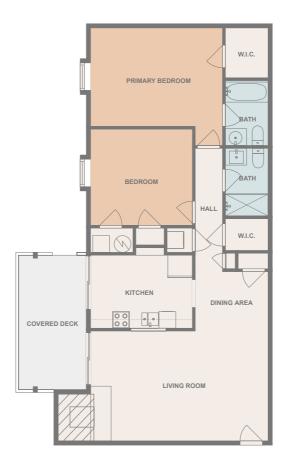

# Floor plan

SIZES AND DIMENSIONS ARE APPROXIMATE, ACTUAL MAY VARY.

### **Highlights**

1 Kitchen

1 Living room

2 Bedroom

2 Bath

**15 Doors** 

**0 Windows** 

# **Appendix 1: Data sheet**

| Kitchen - 1         | Hall - 1           | Closet - 2                   |
|---------------------|--------------------|------------------------------|
| Closet - Walkin - 2 | Bedroom - 2        | Bedroom - Master - 1         |
| Bath - 2            | Dining - 1         | Dining - Open - 1            |
| Outdoor - 1         | Outdoor - Deck - 1 | Outdoor - Deck - Covered - 1 |
| LivingRoom - 1      | _                  |                              |