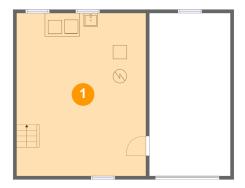

### 1 Floor 1 - Basement

Dimensions: 18'8" x 23'7"

**Area:** 441 sq. ft

Counted as Living Area: No

Heated: No Finished: No Enclosed: Yes Contiguous: Yes Permitted: Yes Wet Space: No Addition: No Conversion: No