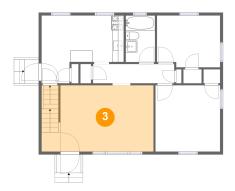

### 3 Floor 2 - Living Room

**Dimensions**: 19'5" x 11'6" **Area**: 223 sq. ft

Counted as Living Area:

Yes

Heated: Yes Finished: Yes Enclosed: Yes Contiguous:

Yes

Permitted: Yes Wet Space: No Addition: No Conversion: No