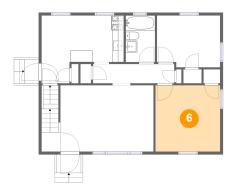

### 6 Floor 2 - Bedroom

**Dimensions**: 11'2" x 11'6" **Area**: 129 sq. ft

Counted as Living Area:

۷۵٥

Heated: Yes Finished: Yes Enclosed: Yes Contiguous:

Yes

Permitted: Yes Wet Space: No Addition: No Conversion: No