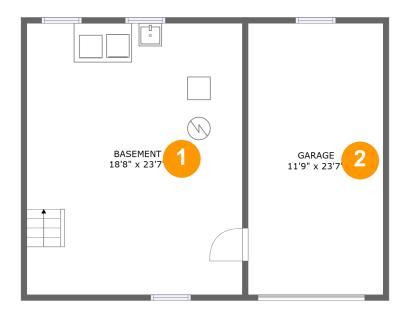

#### **Room Dimensions**

Floor 1 Total sqft: 785 Living area: 0

| # | Room name | Dimensions    | Area (sqft) | Counted as Living Area |
|---|-----------|---------------|-------------|------------------------|
| 1 | Basement  | 18'8" x 23'7" | 441 sq. ft  | No                     |
| 2 | Garage    | 11'9" x 23'7" | 276 sq. ft  | No                     |

### 1 Floor 1 - Basement

Dimensions: 18'8" x 23'7"

**Area:** 441 sq. ft

Counted as Living Area: No

Heated: No Finished: No Enclosed: Yes Contiguous: Yes Permitted: Yes Wet Space: No Addition: No Conversion: No

### Floor 1 - Garage

Dimensions: 11'9" x 23'7"

Area: 276 sq. ft

Counted as Living Area: No

Heated: No Finished: No Enclosed: Yes Contiguous: Yes Permitted: Yes Wet Space: No Addition: No Conversion: No