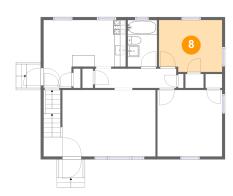

### Floor 2 - Bedroom

Dimensions: 10'11" x 9'0"

Area: 95 sq. ft

Counted as Living Area:

Yes

Heated: Yes Finished: Yes Enclosed: Yes Contiguous:

Yes

Permitted: Yes Wet Space: No Addition: No Conversion: No