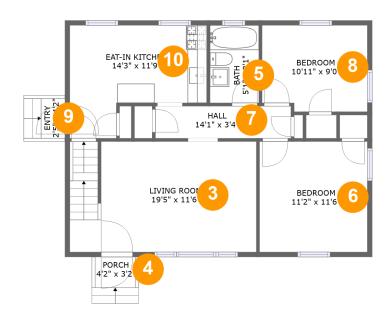

#### **Room Dimensions**

Floor 1 Total sqft: 785 Living area: 0

| # | Room name | Dimensions    | Area (sqft) | Counted as Living Area |
|---|-----------|---------------|-------------|------------------------|
| 1 | Basement  | 18'8" x 23'7" | 441 sq. ft  | No                     |
| 2 | Garage    | 11'9" x 23'7" | 276 sq. ft  | No                     |

#### **Room Dimensions**

Floor 2 Total sqft: 808 Living area: 651

| #  | Room name      | Dimensions    | Area (sqft) | Counted as Living Area |
|----|----------------|---------------|-------------|------------------------|
| 3  | Living Room    | 19'5" x 11'6" | 223 sq. ft  | Yes                    |
| 4  | Porch          | 4'2" x 3'2"   | 13 sq. ft   | No                     |
| 5  | Bath           | 5'1" x 8'1"   | 41 sq. ft   | Yes                    |
| 6  | Bedroom        | 11'2" x 11'6" | 129 sq. ft  | Yes                    |
| 7  | Hall           | 14'1" x 3'4"  | 47 sq. ft   | Yes                    |
| 8  | Bedroom        | 10'11" x 9'0" | 95 sq. ft   | Yes                    |
| 9  | Entry          | 2'5" x 4'2"   | 10 sq. ft   | Yes                    |
| 10 | Eat-in Kitchen | 14'3" x 11'9" | 133 sq. ft  | No                     |

### 3 Floor 2 - Living Room

**Dimensions**: 19'5" x 11'6" **Area**: 223 sq. ft

Counted as Living Area:

Yes

Heated: Yes Finished: Yes Enclosed: Yes Contiguous:

Yes

Permitted: Yes Wet Space: No Addition: No Conversion: No

#### 4 Floor 2 - Porch

**Dimensions:** 4'2" x 3'2"

Area: 13 sq. ft

Counted as Living Area: No

Heated: No Finished: Yes Enclosed: No Contiguous: Yes Permitted: Yes Wet Space: No Addition: No Conversion: No

### 5 Floor 2 - Bath

**Dimensions:** 5'1" x 8'1"

Area: 41 sq. ft

Counted as Living Area:

Yes

Heated: Yes Finished: Yes Enclosed: Yes Contiguous:

Yes

Permitted: Yes Wet Space: Yes Addition: No Conversion: No

### 6 Floor 2 - Bedroom

**Dimensions**: 11'2" x 11'6" **Area**: 129 sq. ft

Counted as Living Area:

۷۵٥

Heated: Yes Finished: Yes Enclosed: Yes Contiguous:

Yes

Permitted: Yes Wet Space: No Addition: No Conversion: No

### 7 Floor 2 - Hall

Dimensions: 14'1" x 3'4"

Area: 47 sq. ft

Counted as Living Area:

Yes

Heated: Yes Finished: Yes Enclosed: Yes Contiguous:

Yes

Permitted: Yes Wet Space: No Addition: No Conversion: No

### Floor 2 - Bedroom

Dimensions: 10'11" x 9'0"

Area: 95 sq. ft

Counted as Living Area:

Yes

Heated: Yes Finished: Yes Enclosed: Yes Contiguous:

Yes

Permitted: Yes Wet Space: No Addition: No Conversion: No

### 9 Floor 2 - Entry

Dimensions: 2'5" x 4'2"

Area: 10 sq. ft

**Counted as Living Area:** 

Yes

Heated: Yes Finished: Yes Enclosed: Yes Contiguous:

Yes

Permitted: Yes Wet Space: No Addition: No Conversion: No

#### Floor 2 - Eat-in Kitchen

**Dimensions**: 14'3" x 11'9"

Area: 133 sq. ft

Counted as Living Area: No

Heated: Yes Finished: Yes Enclosed: Yes Contiguous: Yes Permitted: Yes Wet Space: No Addition: No Conversion: No