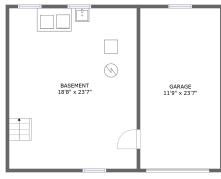

#### **Room Dimensions**

Floor 1 Total sqft: 785 Living area: 0

| # | Room name | Dimensions    | Area (sqft) | Counted as Living Area |
|---|-----------|---------------|-------------|------------------------|
| 1 | Basement  | 18'8" x 23'7" | 441 sq. ft  | No                     |
| 2 | Garage    | 11'9" x 23'7" | 276 sq. ft  | No                     |

### 1 Floor 1 - Basement

Dimensions: 18'8" x 23'7"

**Area:** 441 sq. ft

Counted as Living Area: No

Heated: No Finished: No Enclosed: Yes Contiguous: Yes Permitted: Yes Wet Space: No Addition: No Conversion: No

### Floor 1 - Garage

Dimensions: 11'9" x 23'7"

Area: 276 sq. ft

Counted as Living Area: No

Heated: No Finished: No Enclosed: Yes Contiguous: Yes Permitted: Yes Wet Space: No Addition: No Conversion: No