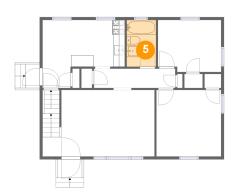

### 5 Floor 2 - Bath

**Dimensions:** 5'1" x 8'1"

Area: 41 sq. ft

Counted as Living Area:

Yes

Heated: Yes Finished: Yes Enclosed: Yes Contiguous:

Yes

Permitted: Yes Wet Space: Yes Addition: No Conversion: No