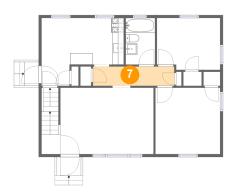

### 7 Floor 2 - Hall

Dimensions: 14'1" x 3'4"

Area: 47 sq. ft

Counted as Living Area:

Yes

Heated: Yes Finished: Yes Enclosed: Yes Contiguous:

Yes

Permitted: Yes Wet Space: No Addition: No Conversion: No