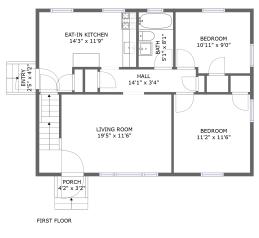

#### **Room Dimensions**

Floor 2 Total sqft: 808 Living area: 651

| #  | Room name      | Dimensions    | Area (sqft) | Counted as Living Area |
|----|----------------|---------------|-------------|------------------------|
| 3  | Living Room    | 19'5" x 11'6" | 223 sq. ft  | Yes                    |
| 4  | Porch          | 4'2" x 3'2"   | 13 sq. ft   | No                     |
| 5  | Bath           | 5'1" x 8'1"   | 41 sq. ft   | Yes                    |
| 6  | Bedroom        | 11'2" x 11'6" | 129 sq. ft  | Yes                    |
| 7  | Hall           | 14'1" x 3'4"  | 47 sq. ft   | Yes                    |
| 8  | Bedroom        | 10'11" x 9'0" | 95 sq. ft   | Yes                    |
| 9  | Entry          | 2'5" x 4'2"   | 10 sq. ft   | Yes                    |
| 10 | Eat-in Kitchen | 14'3" x 11'9" | 133 sq. ft  | No                     |

### 3 Floor 2 - Living Room

**Dimensions**: 19'5" x 11'6" **Area**: 223 sq. ft

Counted as Living Area:

Yes

Heated: Yes Finished: Yes Enclosed: Yes Contiguous:

Yes

Permitted: Yes Wet Space: No Addition: No Conversion: No

#### 4 Floor 2 - Porch

**Dimensions:** 4'2" x 3'2"

Area: 13 sq. ft

Counted as Living Area: No

Heated: No Finished: Yes Enclosed: No Contiguous: Yes Permitted: Yes Wet Space: No Addition: No Conversion: No

### 5 Floor 2 - Bath

**Dimensions:** 5'1" x 8'1"

Area: 41 sq. ft

Counted as Living Area:

Yes

Heated: Yes Finished: Yes Enclosed: Yes Contiguous:

Yes

Permitted: Yes Wet Space: Yes Addition: No Conversion: No

### 6 Floor 2 - Bedroom

**Dimensions**: 11'2" x 11'6" **Area**: 129 sq. ft

Counted as Living Area:

۷۵٥

Heated: Yes Finished: Yes Enclosed: Yes Contiguous:

Yes

Permitted: Yes Wet Space: No Addition: No Conversion: No

### 7 Floor 2 - Hall

Dimensions: 14'1" x 3'4"

Area: 47 sq. ft

Counted as Living Area:

Yes

Heated: Yes Finished: Yes Enclosed: Yes Contiguous:

Yes

Permitted: Yes Wet Space: No Addition: No Conversion: No

### Floor 2 - Bedroom

Dimensions: 10'11" x 9'0"

Area: 95 sq. ft

Counted as Living Area:

Yes

Heated: Yes Finished: Yes Enclosed: Yes Contiguous:

Yes

Permitted: Yes Wet Space: No Addition: No Conversion: No

### 9 Floor 2 - Entry

Dimensions: 2'5" x 4'2"

Area: 10 sq. ft

**Counted as Living Area:** 

Yes

Heated: Yes Finished: Yes Enclosed: Yes Contiguous:

Yes

Permitted: Yes Wet Space: No Addition: No Conversion: No

#### Floor 2 - Eat-in Kitchen

**Dimensions**: 14'3" x 11'9"

Area: 133 sq. ft

Counted as Living Area: No

Heated: Yes Finished: Yes Enclosed: Yes Contiguous: Yes Permitted: Yes Wet Space: No Addition: No Conversion: No