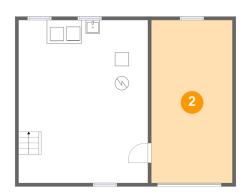

### Floor 1 - Garage

Dimensions: 11'9" x 23'7"

Area: 276 sq. ft

Counted as Living Area: No

Heated: No Finished: No Enclosed: Yes Contiguous: Yes Permitted: Yes Wet Space: No Addition: No Conversion: No