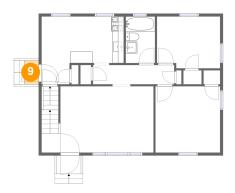

### 9 Floor 2 - Entry

Dimensions: 2'5" x 4'2"

Area: 10 sq. ft

**Counted as Living Area:** 

Yes

Heated: Yes Finished: Yes Enclosed: Yes Contiguous:

Yes

Permitted: Yes Wet Space: No Addition: No Conversion: No