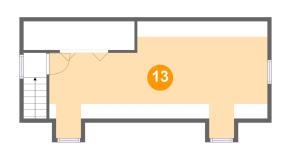

### 13 Floor 3 - Primary Bedroom

Dimensions: 27'8" x 14'9"

Area: 240 sq. ft

Counted as Living Area: No

Heated: Yes Finished: Yes Enclosed: Yes Contiguous: Yes Permitted: Yes Wet Space: No Addition: No Conversion: No