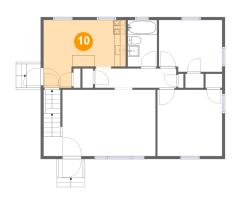

#### Floor 2 - Eat-in Kitchen

**Dimensions**: 14'3" x 11'9"

Area: 133 sq. ft

Counted as Living Area: No

Heated: Yes Finished: Yes Enclosed: Yes Contiguous: Yes Permitted: Yes Wet Space: No Addition: No Conversion: No