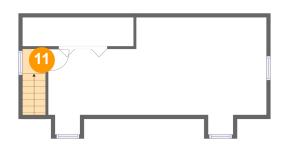

### Floor 3 - Hall

Dimensions: 2'11" x 3'2"

Area: 24 sq. ft

Counted as Living Area:

Yes

Heated: Yes Finished: Yes Enclosed: Yes Contiguous:

Yes

Permitted: Yes Wet Space: No Addition: No Conversion: No