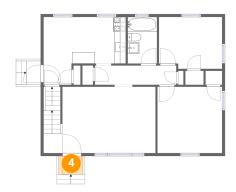

#### 4 Floor 2 - Porch

**Dimensions:** 4'2" x 3'2"

Area: 13 sq. ft

Counted as Living Area: No

Heated: No Finished: Yes Enclosed: No Contiguous: Yes Permitted: Yes Wet Space: No Addition: No Conversion: No