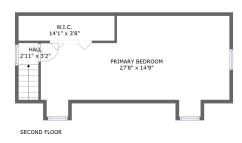

#### **Room Dimensions**

Floor 3 Total sqft: 447 Living area: 317

| #  | Room name       | Dimensions    | Area (sqft) | Counted as Living Area |
|----|-----------------|---------------|-------------|------------------------|
| 11 | Hall            | 2'11" x 3'2"  | 24 sq. ft   | Yes                    |
| 12 | W.i.c.          | 14'1" x 3'8"  | 24 sq. ft   | No                     |
| 13 | Primary Bedroom | 27'8" x 14'9" | 240 sq. ft  | No                     |

### Floor 3 - Hall

Dimensions: 2'11" x 3'2"

Area: 24 sq. ft

Counted as Living Area:

Yes

Heated: Yes Finished: Yes Enclosed: Yes Contiguous:

Yes

Permitted: Yes Wet Space: No Addition: No Conversion: No

Ploor 3 - W.i.c.

**Dimensions:** 14'1" x 3'8"

Area: 24 sq. ft

Counted as Living Area: No

Heated: Yes Finished: Yes Enclosed: Yes Contiguous: Yes Permitted: Yes Wet Space: No Addition: No Conversion: No

### 13 Floor 3 - Primary Bedroom

Dimensions: 27'8" x 14'9"

Area: 240 sq. ft

Counted as Living Area: No

Heated: Yes Finished: Yes Enclosed: Yes Contiguous: Yes Permitted: Yes Wet Space: No Addition: No Conversion: No