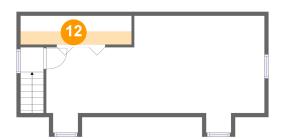

Ploor 3 - W.i.c.

**Dimensions:** 14'1" x 3'8"

Area: 24 sq. ft

Counted as Living Area: No

Heated: Yes Finished: Yes Enclosed: Yes Contiguous: Yes Permitted: Yes Wet Space: No Addition: No Conversion: No