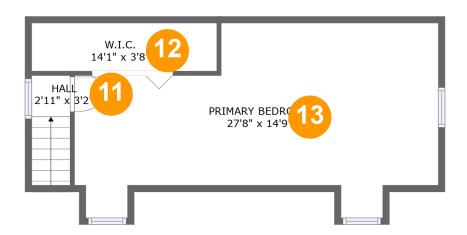

#### **Room Dimensions**

Floor 3 Total sqft: 447 Living area: 317

| #  | Room name       | Dimensions    | Area (sqft) | Counted as Living Area |
|----|-----------------|---------------|-------------|------------------------|
| 11 | Hall            | 2'11" x 3'2"  | 24 sq. ft   | Yes                    |
| 12 | W.i.c.          | 14'1" x 3'8"  | 24 sq. ft   | No                     |
| 13 | Primary Bedroom | 27'8" x 14'9" | 240 sq. ft  | No                     |

### Floor 3 - Hall

Dimensions: 2'11" x 3'2"

Area: 24 sq. ft

Counted as Living Area:

Yes

Heated: Yes Finished: Yes Enclosed: Yes Contiguous:

Yes

Permitted: Yes Wet Space: No Addition: No Conversion: No

Ploor 3 - W.i.c.

**Dimensions:** 14'1" x 3'8"

Area: 24 sq. ft

Counted as Living Area: No

Heated: Yes Finished: Yes Enclosed: Yes Contiguous: Yes Permitted: Yes Wet Space: No Addition: No Conversion: No

### 13 Floor 3 - Primary Bedroom

Dimensions: 27'8" x 14'9"

Area: 240 sq. ft

Counted as Living Area: No

Heated: Yes Finished: Yes Enclosed: Yes Contiguous: Yes Permitted: Yes Wet Space: No Addition: No Conversion: No