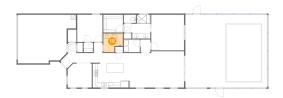

#### 5 Floor 1 - Bedroom

Dimensions: 13'1" x 14'2"

Area: 185 sq. ft

Counted as living area: Yes

6 Floor 1 - Outdoor

**Dimensions**: 9'10" x 14'8"

**Area:** 144 sq. ft

Counted as living area: No

Heated: No Finished: Yes Enclosed: No Contiguous: Yes Permitted: Yes Wet space: No Addition: No Conversion: No