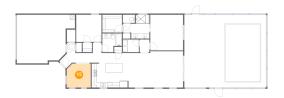

### Floor 1 - Pantry

Dimensions: 3'1" x 2'2"

Area: 7 sq. ft

Counted as living area: Yes

Heated: Yes Finished: Yes Enclosed: Yes Contiguous: Yes Permitted: Yes Wet space: No Addition: No Conversion: No