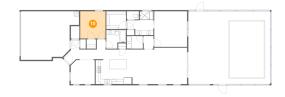

### Floor 1 - Entry

Dimensions: 13'3" x 9'11"

Area: 65 sq. ft

Counted as living area: Yes

18

Floor 1 - Bath

**Dimensions:** 7'10" x 7'6"

Area: 50 sq. ft

Counted as living area: Yes

Heated: Yes Finished: Yes Enclosed: Yes Contiguous: Yes Permitted: Yes Wet space: Yes Addition: No Conversion: No