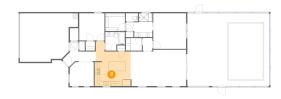

### Floor 1 - Dining Room

**Dimensions:** 9'0" x 13'9"

Area: 123 sq. ft

Counted as living area: Yes

Floor 1 - Utility

Dimensions: 6'5" x 5'1"

Area: 32 sq. ft

Counted as living area: Yes

Heated: Yes Finished: Yes Enclosed: Yes Contiguous: Yes Permitted: Yes Wet space: No Addition: No Conversion: No