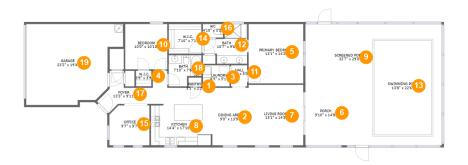

#### **Room dimensions**

Floor 1 Total sqft: 2502 Living area: 1410

| #  |             | Dimensions     | sqft       | Counted as living area |
|----|-------------|----------------|------------|------------------------|
| 1  | Pantry      | 3'1" x 2'2"    | 7 sq. ft   | Yes                    |
| 2  | Dining Room | 9'0" x 13'9"   | 123 sq. ft | Yes                    |
| 3  | Utility     | 6'5" x 5'1"    | 32 sq. ft  | Yes                    |
| 4  | CI          | 3'9" x 3'9"    | 14 sq. ft  | Yes                    |
| 5  | Bedroom     | 13'1" x 14'2"  | 185 sq. ft | Yes                    |
| 6  | Outdoor     | 9'10" x 14'8"  | 144 sq. ft | No                     |
| 7  | Living Room | 13'1" x 14'5"  | 189 sq. ft | Yes                    |
| 8  | Kitchen     | 14'4" x 17'10" | 209 sq. ft | Yes                    |
| 9  | Outdoor     | 32'7" x 29'0"  | 800 sq. ft | No                     |
| 10 | Bedroom     | 10'0" x 10'10" | 109 sq. ft | Yes                    |
| 11 | Hall        | 3'10" x 5'0"   | 20 sq. ft  | Yes                    |

| #  |               | Dimensions    | sqft       | Counted as living area |
|----|---------------|---------------|------------|------------------------|
| 12 | Bath          | 10'7" x 9'6"  | 74 sq. ft  | Yes                    |
| 13 | Swimming Pool | 13'8" x 22'6" | 309 sq. ft | No                     |
| 14 | CI            | 7'10" x 7'1"  | 55 sq. ft  | Yes                    |
| 15 | Office        | 9'7" x 9'7"   | 89 sq. ft  | Yes                    |
| 16 | Bath          | 4'10" x 3'2"  | 16 sq. ft  | Yes                    |
| 17 | Entry         | 13'3" x 9'11" | 65 sq. ft  | Yes                    |
| 18 | Bath          | 7'10" x 7'6"  | 50 sq. ft  | Yes                    |
| 19 | Garage        | 23'2" x 19'4" | 384 sq. ft | No                     |