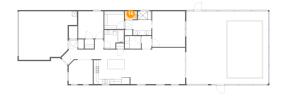

### Floor 1 - Dining Room

**Dimensions:** 9'0" x 13'9"

Area: 123 sq. ft

Counted as living area: Yes

Floor 1 - Utility

Dimensions: 6'5" x 5'1"

Area: 32 sq. ft

Counted as living area: Yes

Heated: Yes Finished: Yes Enclosed: Yes Contiguous: Yes Permitted: Yes Wet space: No Addition: No Conversion: No