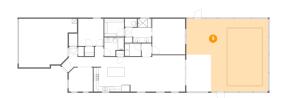

#### Floor 1 - Kitchen

Dimensions: 14'4" x 17'10"

Area: 209 sq. ft

Counted as living area: Yes

9 Floor 1 - Outdoor

Dimensions: 32'7" x 29'0"

**Area**: 800 sq. ft

Counted as living area: No

Heated: No Finished: Yes Enclosed: No Contiguous: Yes Permitted: Yes Wet space: No Addition: No Conversion: No