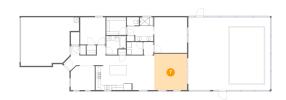

#### 5 Floor 1 - Bedroom

Dimensions: 13'1" x 14'2"

Area: 185 sq. ft

Counted as living area: Yes

6 Floor 1 - Outdoor

**Dimensions**: 9'10" x 14'8"

**Area:** 144 sq. ft

Counted as living area: No