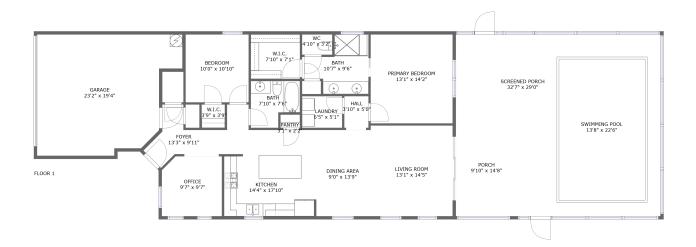

#### **Property summary**

**1** Floors

1,410 Gross living area sqft 2,502

Total sqft

#### **Room dimensions**

Floor 1 Total sqft: 2502 Living area: 1410

| #  |             | Dimensions     | sqft       | Counted as living area |
|----|-------------|----------------|------------|------------------------|
| 1  | Pantry      | 3'1" x 2'2"    | 7 sq. ft   | Yes                    |
| 2  | Dining Room | 9'0" x 13'9"   | 123 sq. ft | Yes                    |
| 3  | Utility     | 6'5" x 5'1"    | 32 sq. ft  | Yes                    |
| 4  | CI          | 3'9" x 3'9"    | 14 sq. ft  | Yes                    |
| 5  | Bedroom     | 13'1" x 14'2"  | 185 sq. ft | Yes                    |
| 6  | Outdoor     | 9'10" x 14'8"  | 144 sq. ft | No                     |
| 7  | Living Room | 13'1" x 14'5"  | 189 sq. ft | Yes                    |
| 8  | Kitchen     | 14'4" x 17'10" | 209 sq. ft | Yes                    |
| 9  | Outdoor     | 32'7" x 29'0"  | 800 sq. ft | No                     |
| 10 | Bedroom     | 10'0" x 10'10" | 109 sq. ft | Yes                    |
| 11 | Hall        | 3'10" x 5'0"   | 20 sq. ft  | Yes                    |

| #  |               | Dimensions    | sqft       | Counted as living area |
|----|---------------|---------------|------------|------------------------|
| 12 | Bath          | 10'7" x 9'6"  | 74 sq. ft  | Yes                    |
| 13 | Swimming Pool | 13'8" x 22'6" | 309 sq. ft | No                     |
| 14 | CI            | 7'10" x 7'1"  | 55 sq. ft  | Yes                    |
| 15 | Office        | 9'7" x 9'7"   | 89 sq. ft  | Yes                    |
| 16 | Bath          | 4'10" x 3'2"  | 16 sq. ft  | Yes                    |
| 17 | Entry         | 13'3" x 9'11" | 65 sq. ft  | Yes                    |
| 18 | Bath          | 7'10" x 7'6"  | 50 sq. ft  | Yes                    |
| 19 | Garage        | 23'2" x 19'4" | 384 sq. ft | No                     |