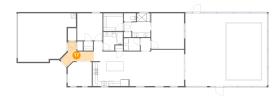

#### Floor 1 - Cl

**Dimensions**: 3'9" x 3'9"

Area: 14 sq. ft

Counted as living area: Yes

Heated: Yes Finished: Yes Enclosed: Yes Contiguous: Yes Permitted: Yes Wet space: No Addition: No Conversion: No