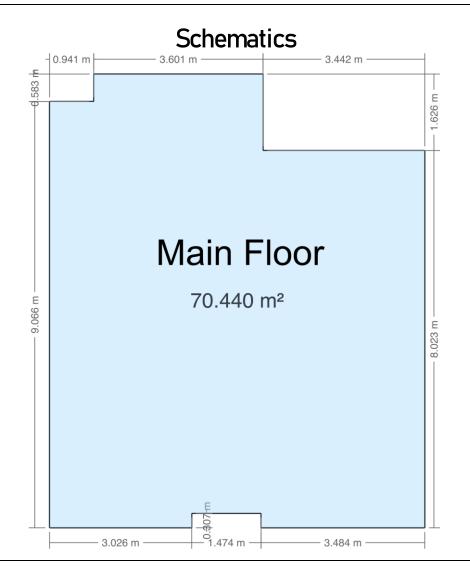

## Floor Area Totals

|                                   | Level | Metric (m²) | Imperial (ft <sup>2</sup> ) |  |  |
|-----------------------------------|-------|-------------|-----------------------------|--|--|
| Main Floor                        | 1     | 70.44       | 758.22                      |  |  |
| <b>Total Above Ground RMS Are</b> | ea    | 70.44       | 758.22                      |  |  |

## **Room Dimensions**

|                 | Level | Metric (m)  | Imperial (ft) |  |
|-----------------|-------|-------------|---------------|--|
| Living Room     | 1     | 4.71 x 4.28 | 15'5" x 14'1" |  |
| Dining Room     | 1     | 2.37 x 3.03 | 7'9" x 9'11"  |  |
| Kitchen         | 1     | 2.80 x 2.77 | 9'2" x 9'1"   |  |
| Laundry Room    | 1     | 0.85 x 1.02 | 2'10" x 3'4"  |  |
| Primary Bedroom | 1     | 4.28 x 5.05 | 14'1" x 16'7" |  |