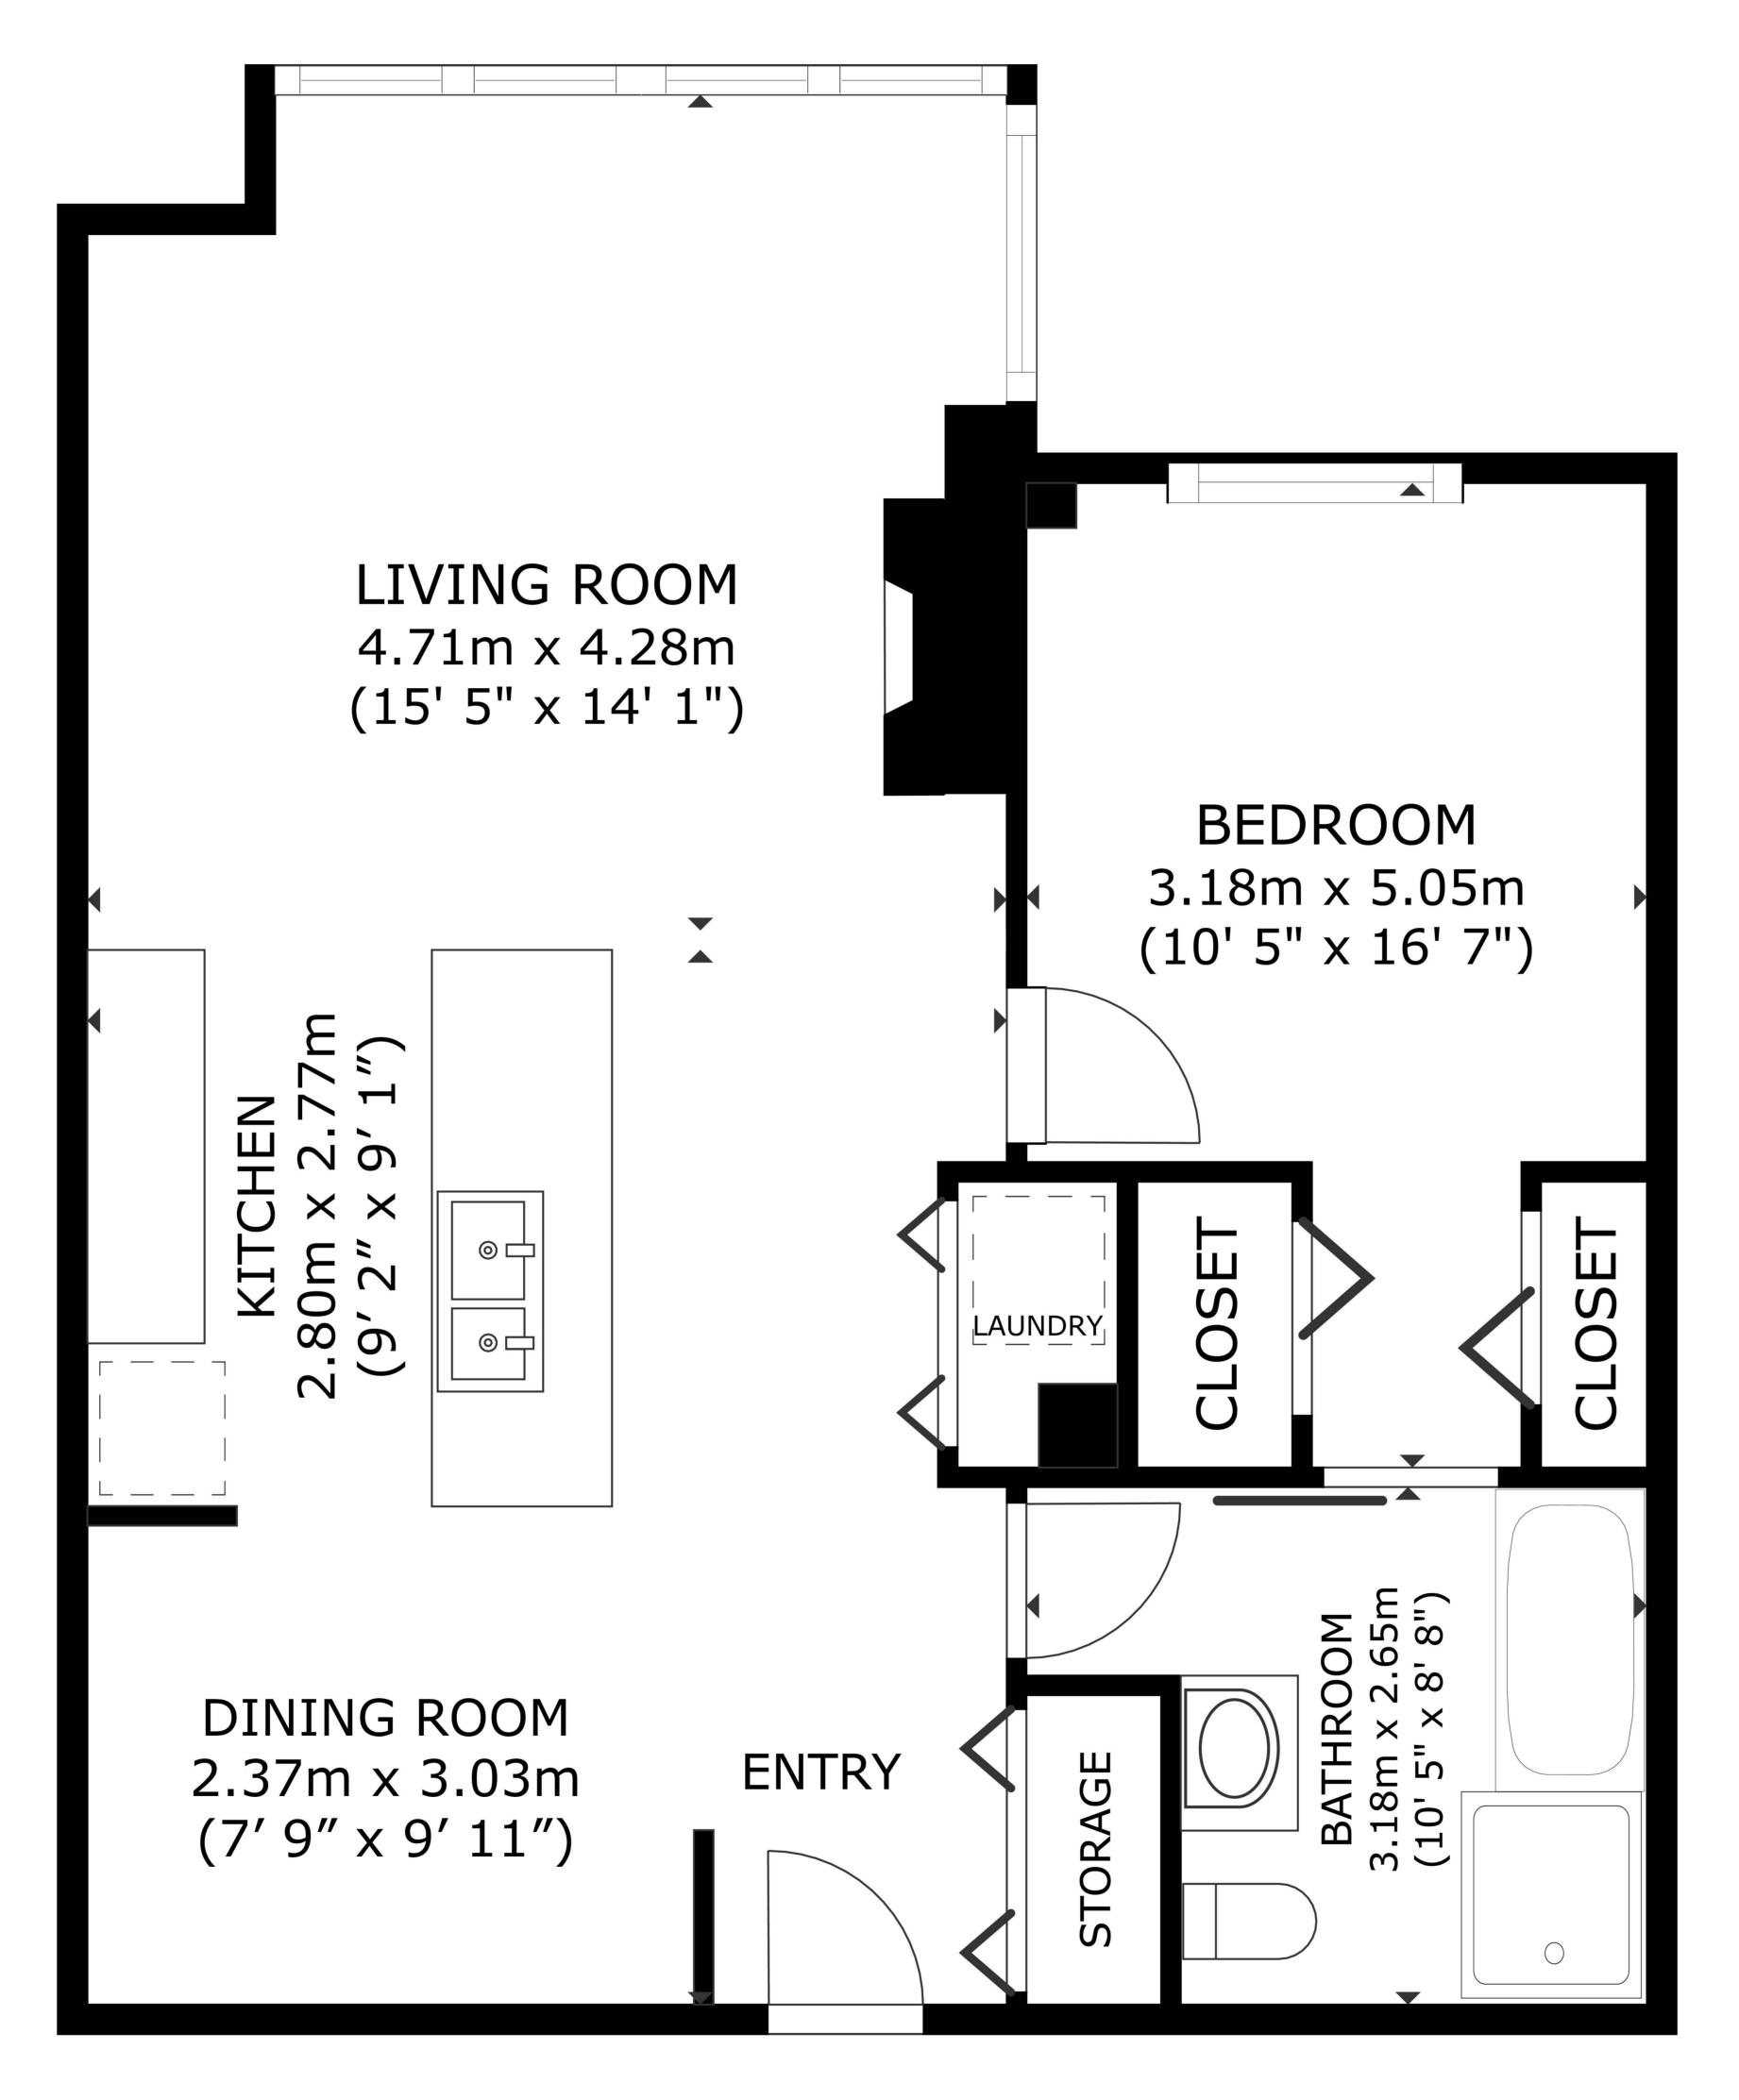

## **Room Dimensions**

|                 | Level | Metric (m)  | Imperial (ft) |  |
|-----------------|-------|-------------|---------------|--|
| Living Room     | 1     | 4.71 x 4.28 | 15'5" x 14'1" |  |
| Dining Room     | 1     | 2.37 x 3.03 | 7'9" x 9'11"  |  |
| Kitchen         | 1     | 2.80 x 2.77 | 9'2" x 9'1"   |  |
| Laundry Room    | 1     | 0.85 x 1.02 | 2'10" x 3'4"  |  |
| Primary Bedroom | 1     | 4.28 x 5.05 | 14'1" x 16'7" |  |

## **Bathroom Count**

|            | Level | Pieces |
|------------|-------|--------|
| Bathroom 1 | 1     | 4      |